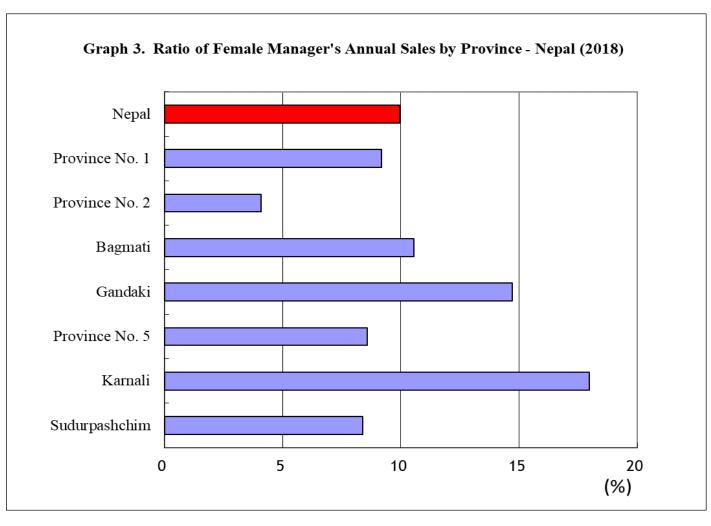

## **Graphs**

- \* Herein, sales mean revenues/sales.
- 1) Agriculture, forestry and fishing (A): Registered establishments only.
- 2) Construction (F):

Individual construction builders such as carpenters, house painters, electricians, mason, plumbers who are not registered and don't have his/her office were not surveyed due to establishment approach.