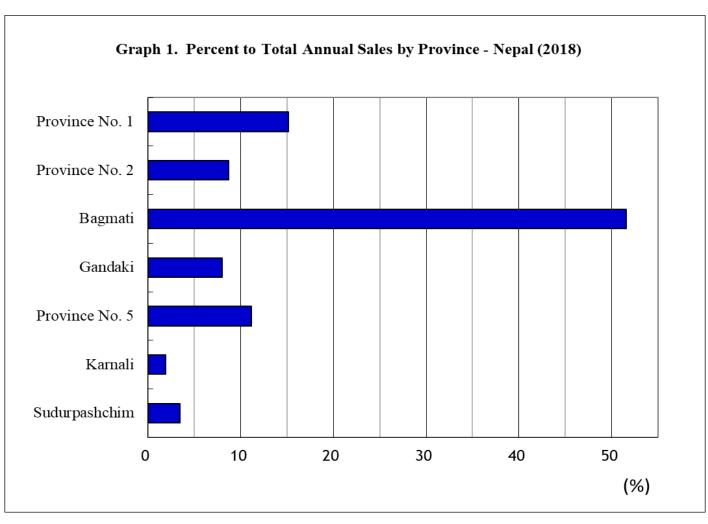

## **Graphs**

- \* Herein, sales mean revenues/sales.
- 1) Agriculture, forestry and fishing (A): Registered establishments only.
- 2) Construction (F):

Individual construction builders such as carpenters, house painters, electricians, mason, plumbers who are not registered and don't have his/her office were not surveyed due to establishment approach.