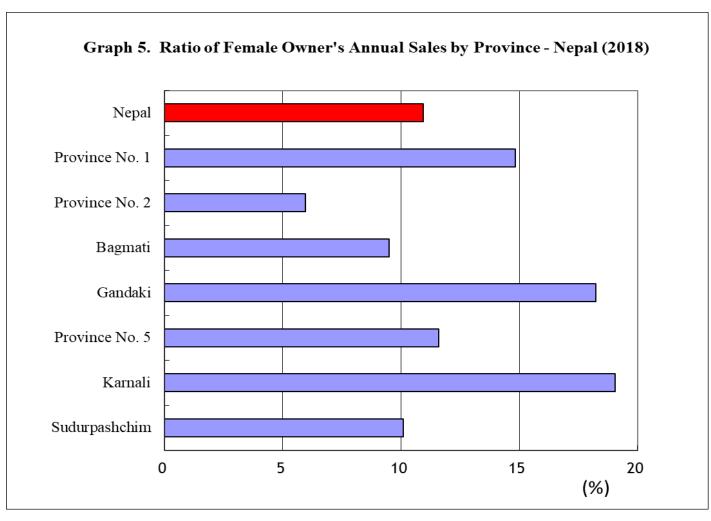

griculture, forestry and fishing (A): Registered establishments only.
- 2) Construction (F):

Individual construction builders such as carpenters, house painters, electricians, mason, plumbers who are not registered and don't have his/her office were not surveyed due to establishment approach.

- 3) Transportation and storage (H): Individual mobile businesses such as taxis, buses, motorcycle taxis which are not registered and don't have his/her/their office were not surveyed due to establishment approach.
- 4) Real estate (L):
  Individual real-estate owners who lend his extra house or land, are not registered, and don't have his/her office were not surveyed due to establishment approach. Individuals who make real-estate transactions informally or individually were also the same.