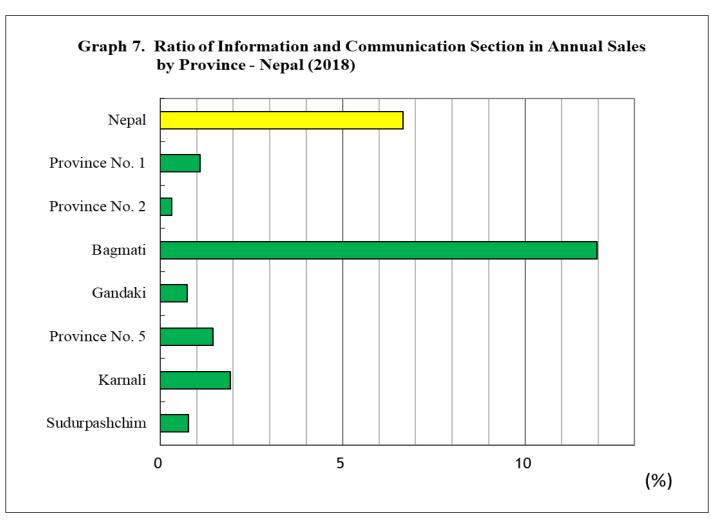

ulture, forestry and fishing (A): Registered establishments only.
- 2) Construction (F):

Individual construction builders such as carpenters, house painters, electricians, mason, plumbers who are not registered and don't have his/her office were not surveyed due to establishment approach.

- 3) Transportation and storage (H): Individual mobile businesses such as taxis, buses, motorcycle taxis which are not registered and don't have his/her/their office were not surveyed due to establishment approach.
- 4) Real estate (L):
  Individual real-estate owners who lend his extra house or land, are not registered, and don't have his/her office were not surveyed due to establishment approach. Individuals who make real-estate transactions informally or individually were also the same.