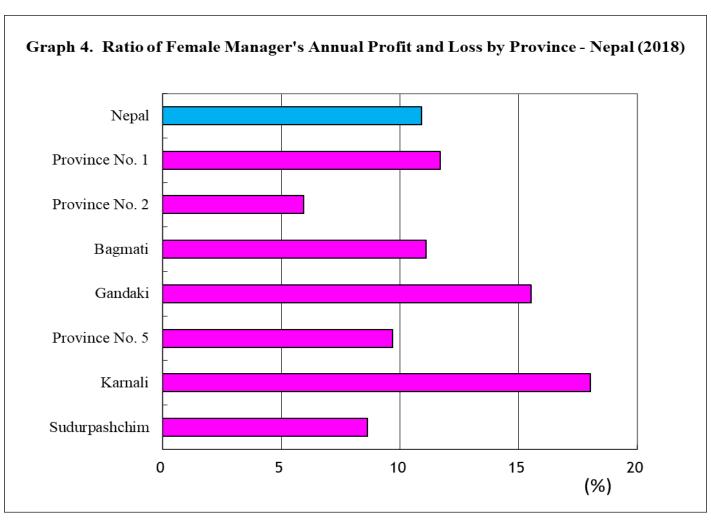

## **Graphs**

- \* Herein, sales mean revenues/sales.
- 1) Agriculture, forestry and fishing (A): Registered establishments only.
- 2) Construction (F):

Individual construction builders such as carpenters, house painters, electricians, mason, plumbers who are not registered and don't have his/her office were not surveyed due to establishment approach.