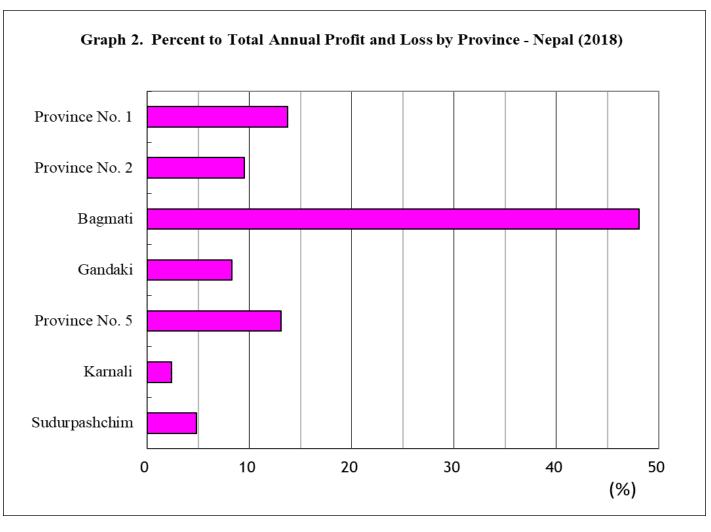

## **Graphs**

- \* Herein, sales mean revenues/sales.
- 1) Agriculture, forestry and fishing (A): Registered establishments only.
- 2) Construction (F):

Individual construction builders such as carpenters, house painters, electricians, mason, plumbers who are not registered and don't have his/her office were not surveyed due to establishment approach.