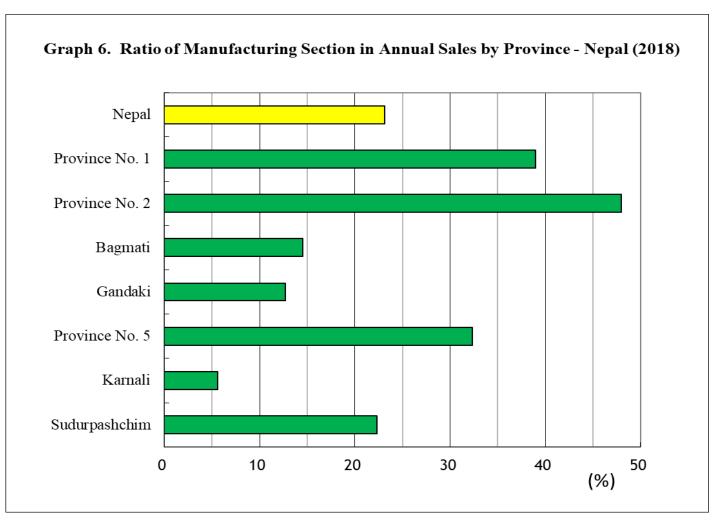

iculture, forestry and fishing (A): Registered establishments only.
- 2) Construction (F):

Individual construction builders such as carpenters, house painters, electricians, mason, plumbers who are not registered and don't have his/her office were not surveyed due to establishment approach.

- 3) Transportation and storage (H): Individual mobile businesses such as taxis, buses, motorcycle taxis which are not registered and don't have his/her/their office were not surveyed due to establishment approach.
- 4) Real estate (L):
  Individual real-estate owners who lend his extra house or land, are not registered, and don't have his/her office were not surveyed due to establishment approach. Individuals who make real-estate transactions informally or individually were also the same.