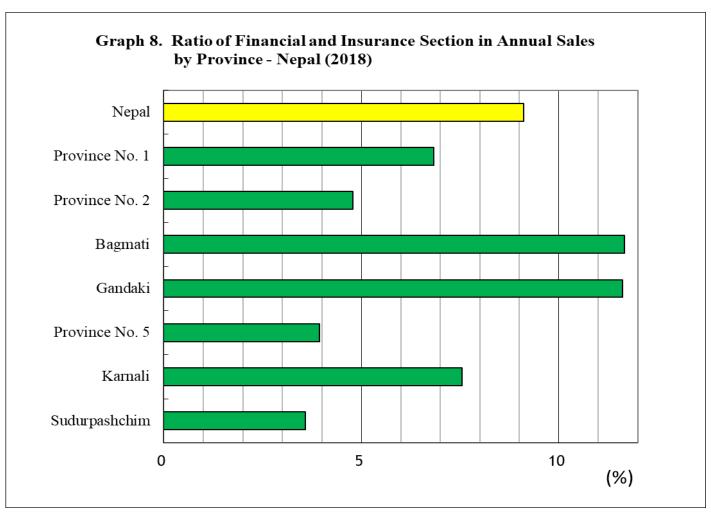

ture, forestry and fishing (A): Registered establishments only.
- 2) Construction (F):

Individual construction builders such as carpenters, house painters, electricians, mason, plumbers who are not registered and don't have his/her office were not surveyed due to establishment approach.

- 3) Transportation and storage (H): Individual mobile businesses such as taxis, buses, motorcycle taxis which are not registered and don't have his/her/their office were not surveyed due to establishment approach.
- 4) Real estate (L):
  Individual real-estate owners who lend his extra house or land, are not registered, and don't have his/her office were not surveyed due to establishment approach. Individuals who make real-estate transactions informally or individually were also the same.