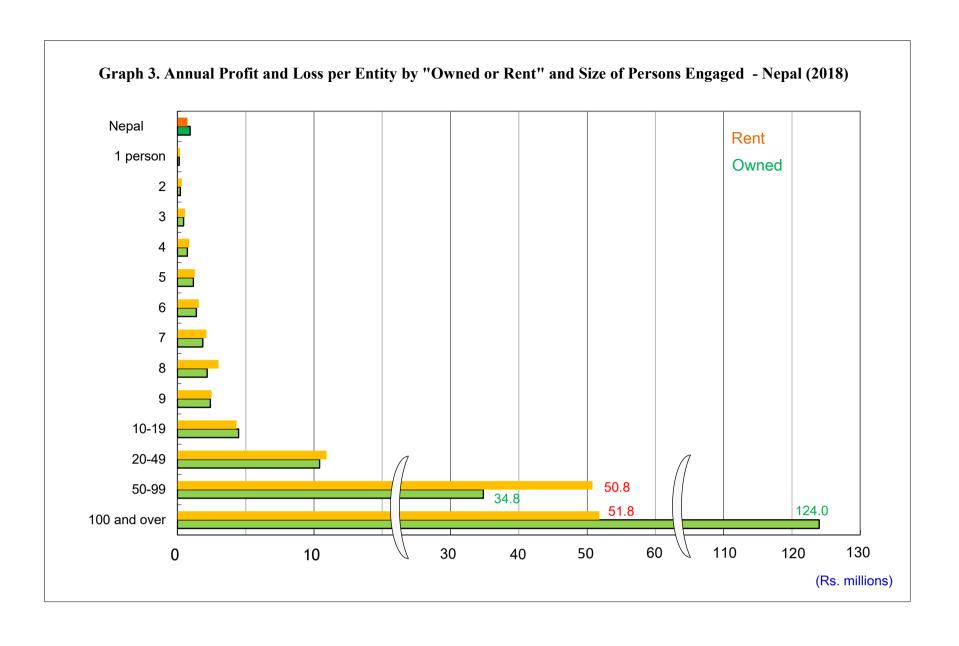

## **Graphs**

- \* Herein, sales mean revenues/sales.
- 1) Agriculture, forestry and fishing (A): Registered establishments only.
- 2) Construction (F):

Individual construction builders such as carpenters, house painters, electricians, mason, plumbers who are not registered and don't have his/her office were not surveyed due to establishment approach.