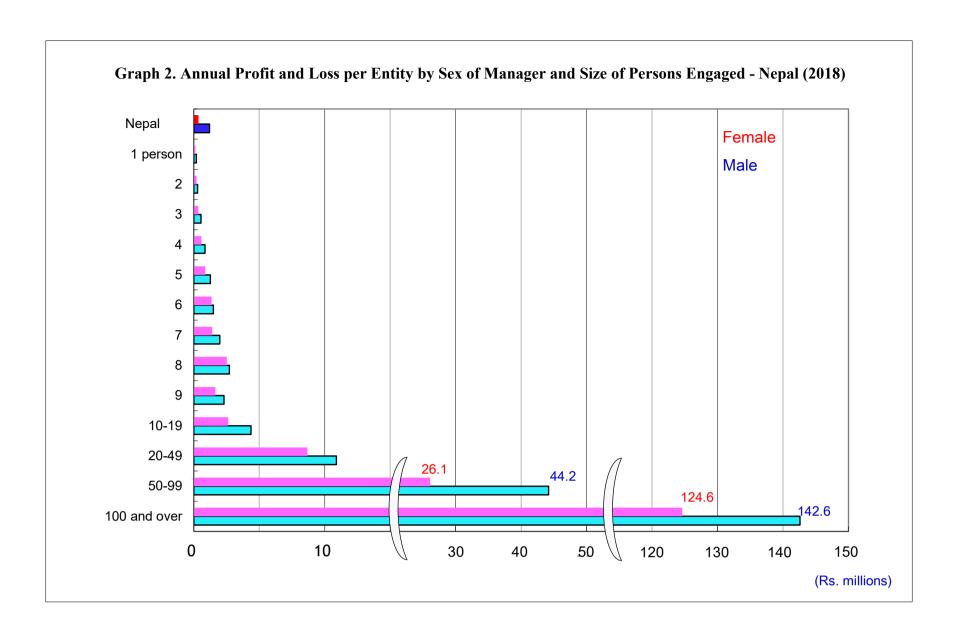

## **Graphs**

- \* Herein, sales mean revenues/sales.
- 1) Agriculture, forestry and fishing (A): Registered establishments only.
- 2) Construction (F):

Individual construction builders such as carpenters, house painters, electricians, mason, plumbers who are not registered and don't have his/her office were not surveyed due to establishment approach.