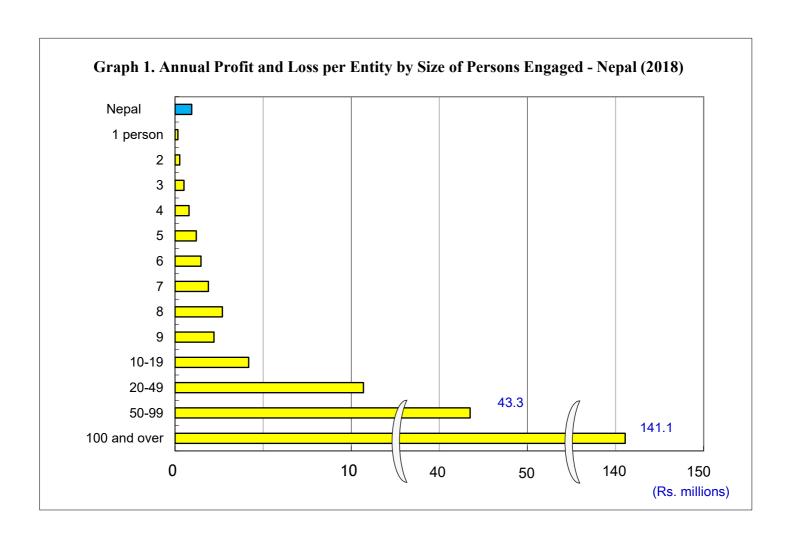

## **Graphs**

- \* Herein, sales mean revenues/sales.
- 1) Agriculture, forestry and fishing (A): Registered establishments only.
- 2) Construction (F):

Individual construction builders such as carpenters, house painters, electricians, mason, plumbers who are not registered and don't have his/her office were not surveyed due to establishment approach.