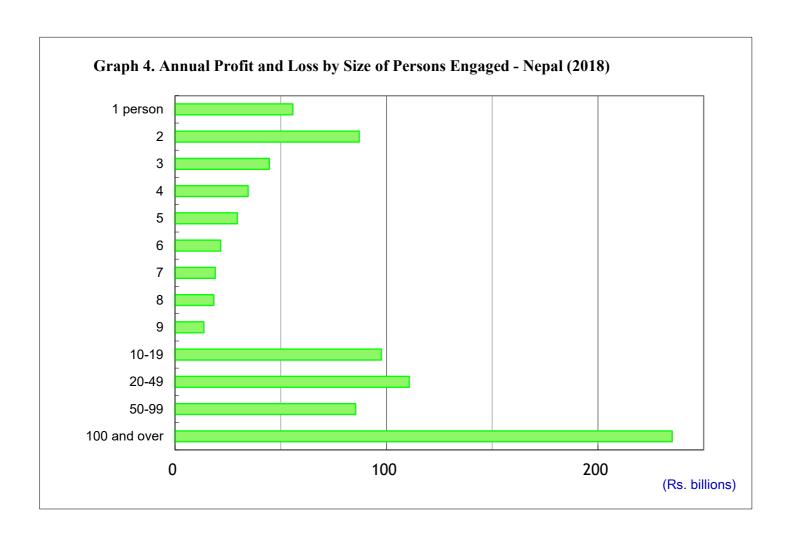

## **Graphs**

- \* Herein, sales mean revenues/sales.
- 1) Agriculture, forestry and fishing (A): Registered establishments only.
- 2) Construction (F):

Individual construction builders such as carpenters, house painters, electricians, mason, plumbers who are not registered and don't have his/her office were not surveyed due to establishment approach.