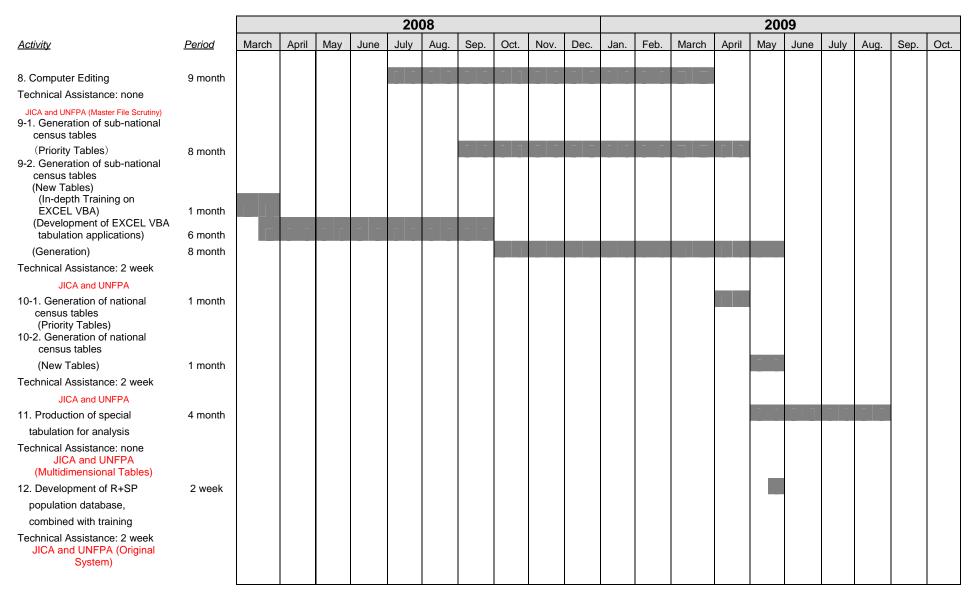

#### Data processing plan for the General Population Census of Cambodia 2008 – Post-Census phase (continued)