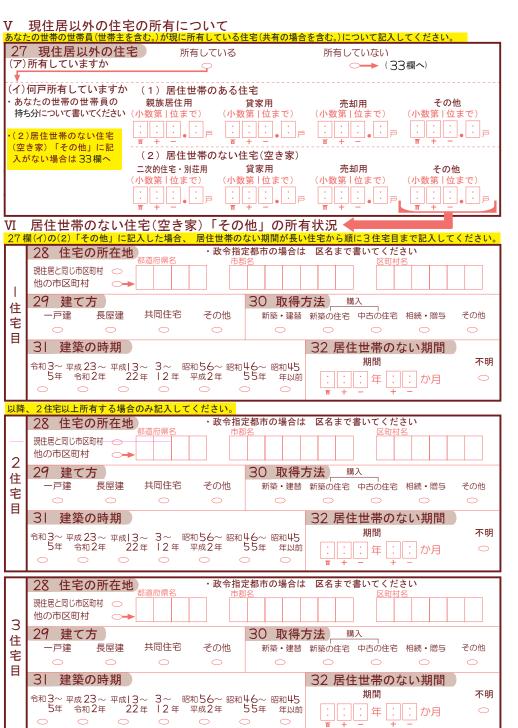

| して<br>一<br>「<br>市<br>借<br>地<br>以<br>下<br>は<br>四<br>拾<br>地<br>以<br>外<br>(27<br>欄<br>へ<br>3<br>計<br>を<br>いない者<br>)<br>い<br>ま<br>、<br>、<br>、<br>、<br>、<br>、<br>、<br>、<br>、<br>、<br>、<br>、<br>、 |           |