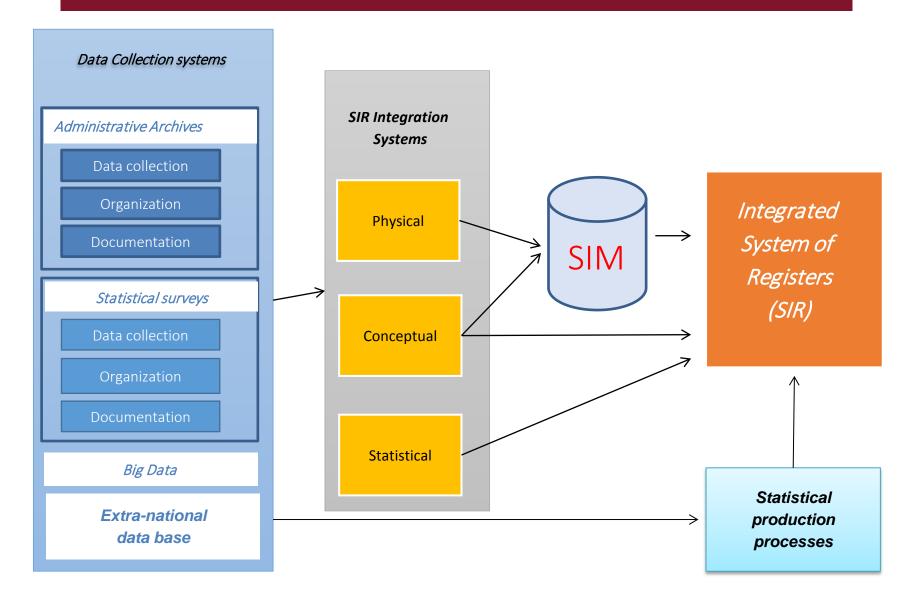

### What is the Integrated System of Registers (SIR)?

The SIR is a single logical and functional environment to support the consistency of Istat statistical production processes

consistency in "identification" and "estimation" for the whole integrated system of units and variables (at least some core variables).