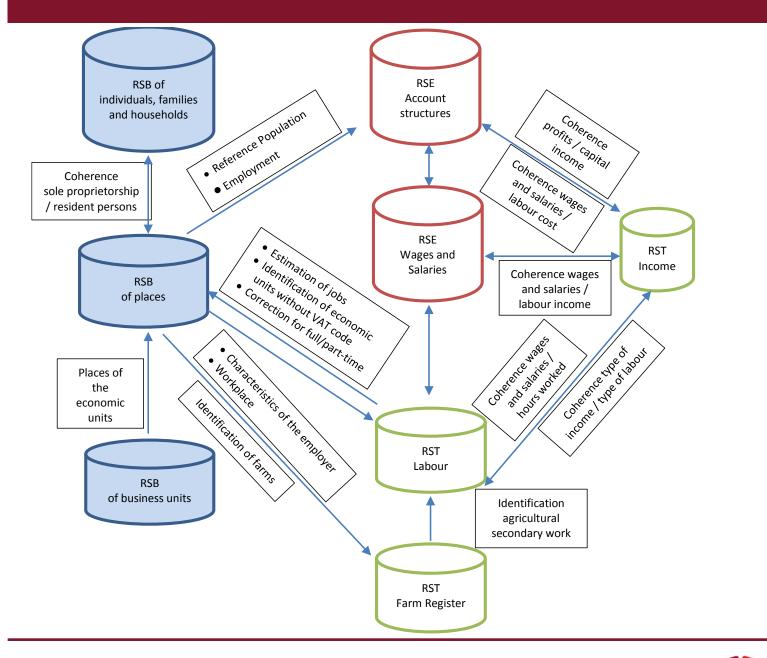

### What is the Integrated System of Registers (SIR)?

The SIR is a single logical and functional environment to support the consistency of Istat statistical production processes

consistency in "identification" and "estimation" for the whole integrated system of units and variables (at least some core variables).