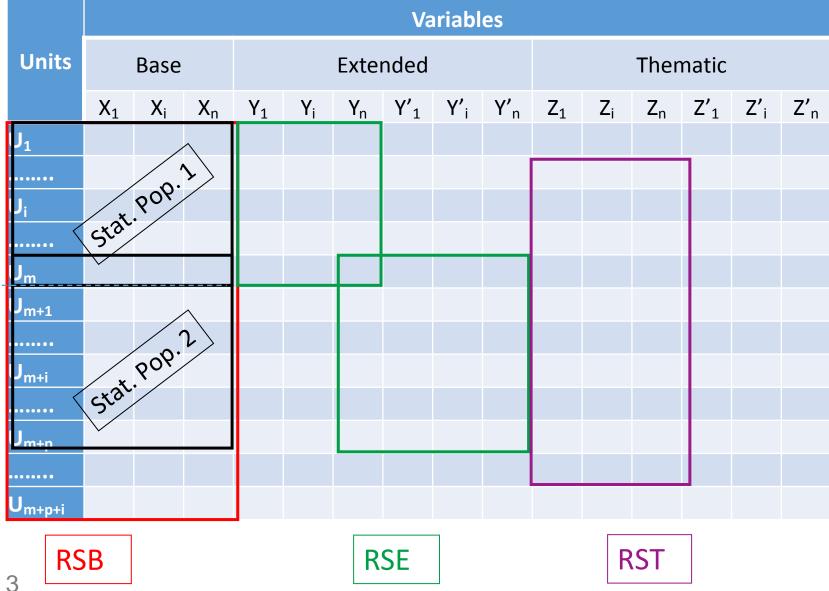

### What is the Integrated System of Registers (SIR)?

The SIR is a single logical and functional environment to support the consistency of Istat statistical production processes

consistency in "identification" and "estimation" for the whole integrated system of units and variables (at least some core variables).