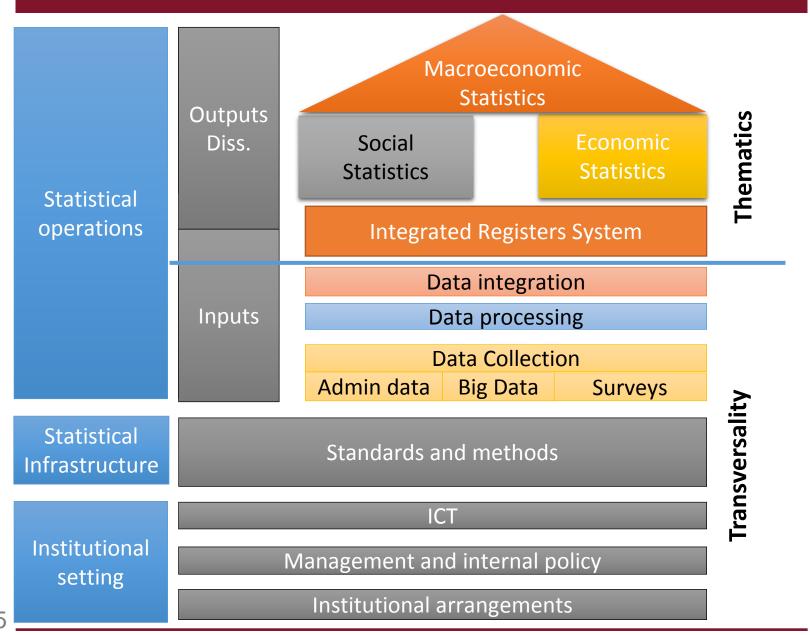

## Why an integrated system?

- To overcome a stovepipe organization model
- The development of a "multiple" approach in data collection: heterogeneity and variability (also in time) of the sources used for the production of statistical information
- The need for a 'reading' able to interpret the connections between phenomena (economic and social, demand and supply, ... ..)

#### It results in the need for:

- favouring "process" rather than "thematic" aspects since the deployment of applications and methodologies are independent from the specificity of information and therefore enable a high generalization
- identifying a transversality in information: as far as may be possible the integrated system must be thought - in its contents - as the only one supporting more statistical processes.