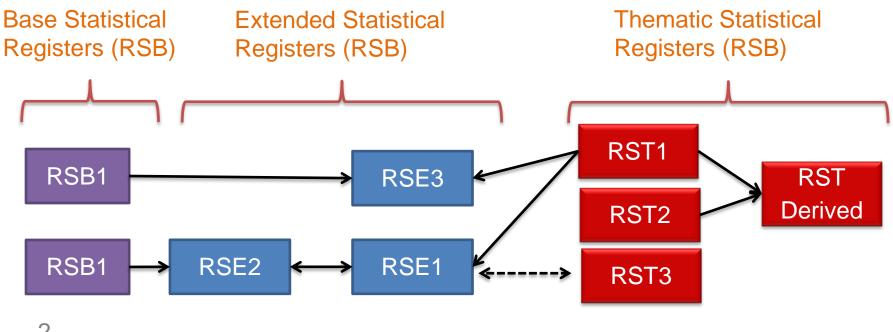

### What is the Integrated System of Registers (SIR)?

The SIR is a single logical and functional environment to support the consistency of Istat statistical production processes

consistency in "identification" and "estimation" for the whole integrated system of units and variables (at least some core variables).