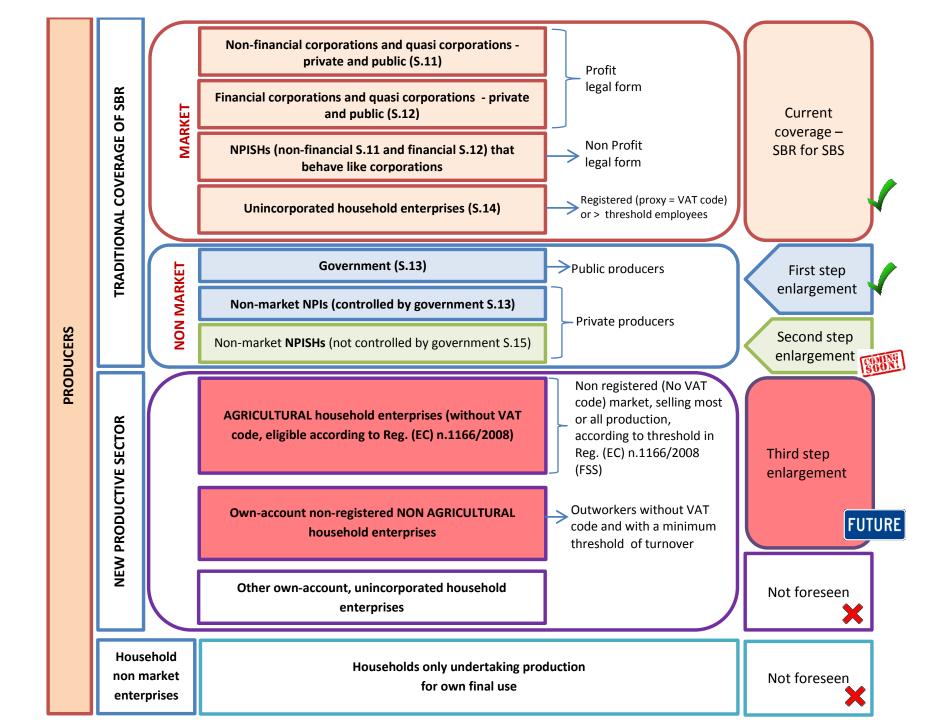

### What is the Integrated System of Registers (SIR)?

The SIR is a single logical and functional environment to support the consistency of Istat statistical production processes

consistency in "identification" and "estimation" for the whole integrated system of units and variables (at least some core variables).