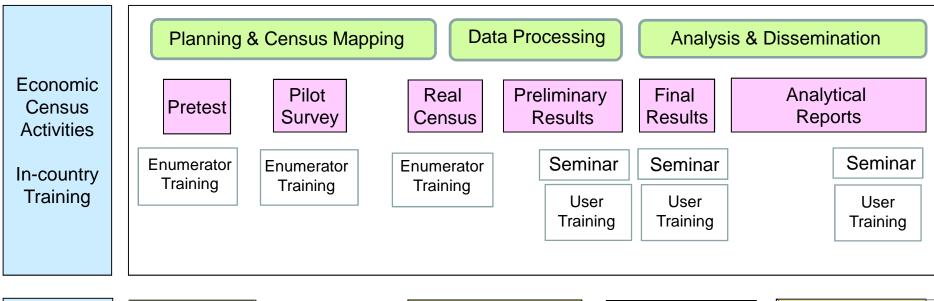

## Nepal Economic Census 2018 (EC2018)

| Training in<br>Japan | 2016               | 2017               | 2018                            | 2019                          | 2020                          |
|----------------------|--------------------|--------------------|---------------------------------|-------------------------------|-------------------------------|
|                      | Census<br>Planning | Census<br>Planning | Data Processing & Data Analysis | Data Analysis & Dissemination | Data Analysis & Dissemination |
| Training in          | 2016               | 2017               | 2018                            | 2019                          | 2020                          |
| 3rd<br>Country       | Census<br>Planning | Census<br>Planning | Data Processing & Data Analysis | Data Analysis & Dissemination | Data Analysis & Dissemination |