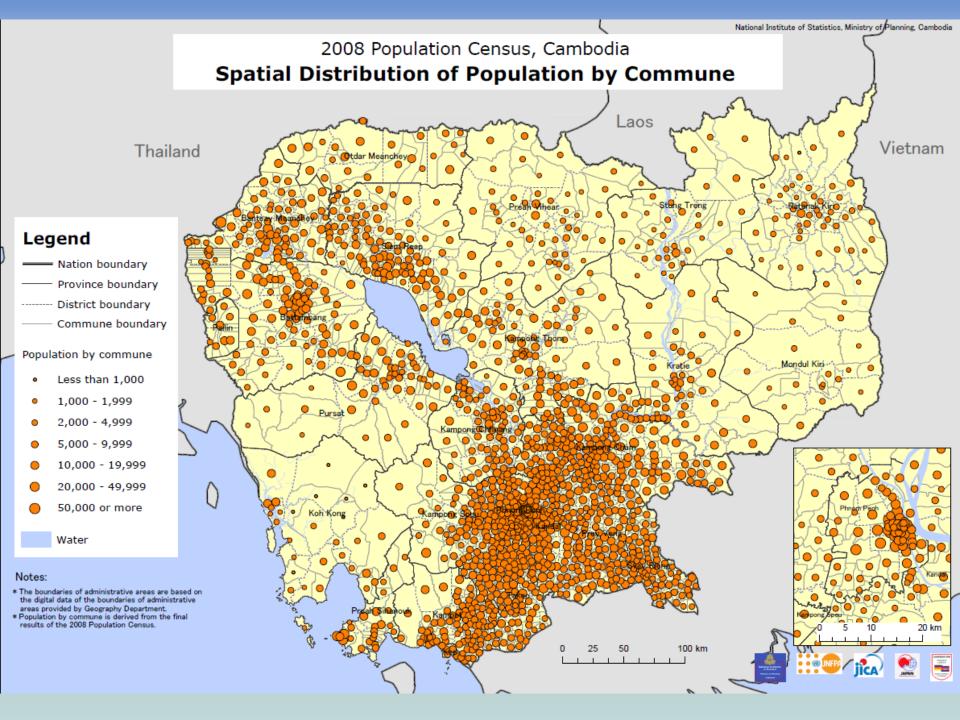

## Activities of Project on Improving Official Statistics in Cambodia Phase III

### F. Nishi Chief Adviser of the Project Statistical Research and Training Institute, Japan

3 September 2013

# I. What we have done

### 1. 2008 Population Census

## Enumeration



### 3 to 13 March 2008

1. 2008 Population Census

### **Release of Final Results**



7 September 2009

### 1. 2008 Population Census

### **Statistical Reports**





### 2. 2009 Establishment Listing

### **Enumeration**



9 February to 8 March 2009

### 2. 2009 Establishment Listing

### **Release of Final Results**



9 December 2009

#### 2. 2009 Establishment Listing

### **Statistical Reports**





### 3. 2011 Economic Census

### **Enumeration**



### 1 to 31 March 2011

### 3. 2011 Economic Census

### **Release of Final Results**



#### 13 March 2012

#### 3. 2011 Economic Census

## **Statistical Reports**



#### Map 5-2. Ratio of Establishments Headed by Female Representatives to Total Number of Establishments by Commune



Ratio of establishments headed by female representatives (%)





### 4. Small Area Statistics Subproject

#### **Capacity Building in Provincial Department of Planning**



### April 2011 to March 2015