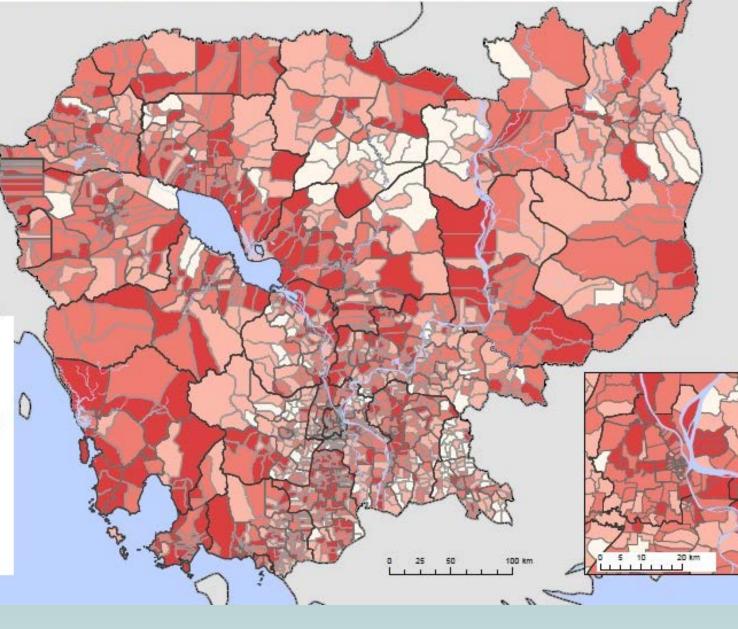

#### Map 5-2. Ratio of Establishments Headed by Female Representatives to Total Number of Establishments by Commune

Ratio of establishments headed by female representatives (%)