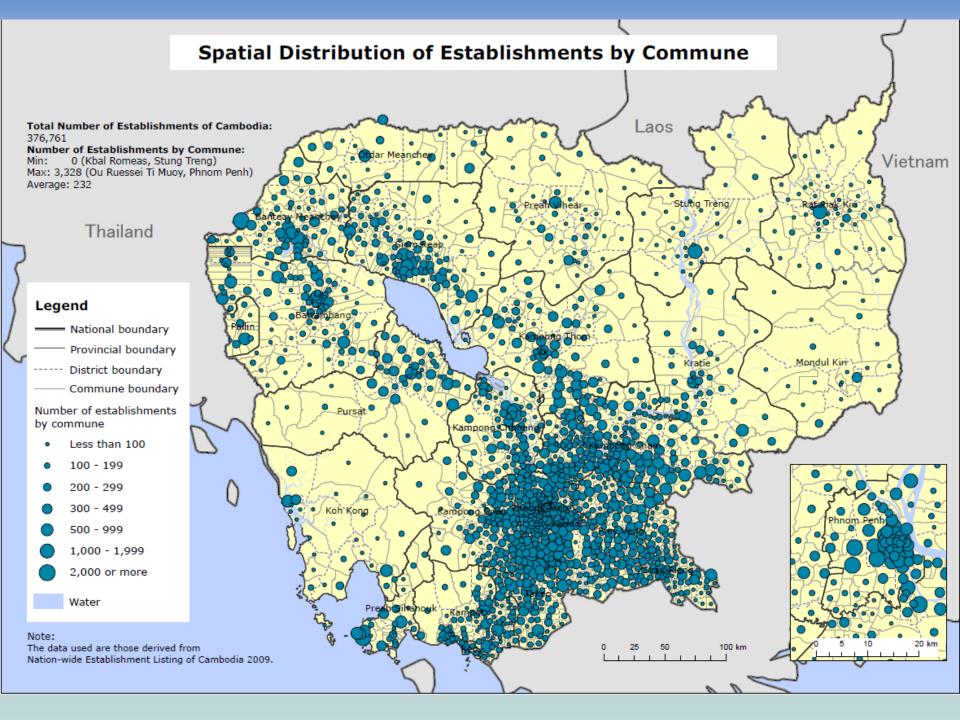

## Activities of Project on Improving Official Statistics in Cambodia Phase III

### F. Nishi Chief Adviser of the Project Statistical Research and Training Institute, Japan

3 September 2013

# I. What we have done

### 1. 2008 Population Census

## Enumeration



### 3 to 13 March 2008

1. 2008 Population Census

### **Release of Final Results**



7 September 2009

### 1. 2008 Population Census

### **Statistical Reports**





### 2. 2009 Establishment Listing

### **Enumeration**



9 February to 8 March 2009

### 2. 2009 Establishment Listing

### **Release of Final Results**



9 December 2009

#### 2. 2009 Establishment Listing

### **Statistical Reports**





### 3. 2011 Economic Census

### **Enumeration**



### 1 to 31 March 2011

### 3. 2011 Economic Census

### **Release of Final Results**



#### 13 March 2012

#### 3. 2011 Economic Census

## **Statistical Reports**



#### Map 5-2. Ratio of Establishments Headed by Female Representatives to Total Number of Establishments by Commune



Ratio of establishments headed by female representatives (%)





### 4. Small Area Statistics Subproject

#### **Capacity Building in Provincial Department of Planning**



### April 2011 to March 2015