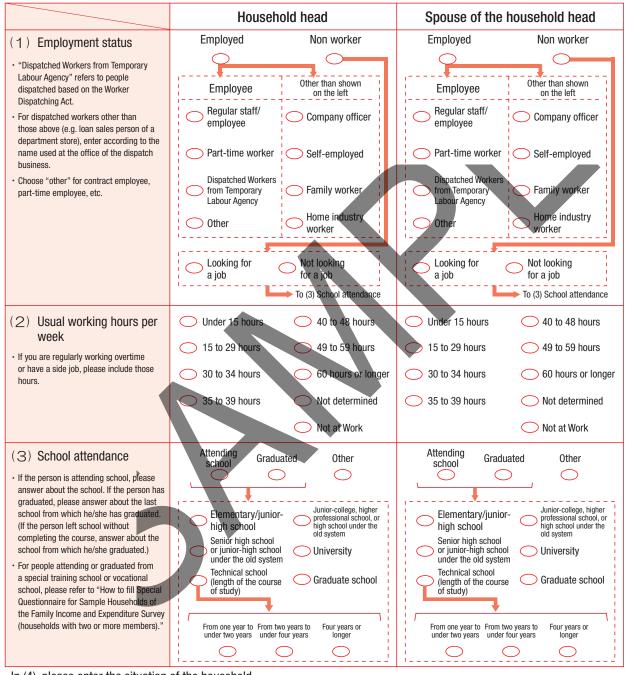

# I Items Regarding Household Members

• Enter in the section of "Spouse of the household head" if he/she has a spouse.

#### In (4), please enter the situation of the household.

| (4) Nursing care or support needs                                                                                                                                                                                                                                                                                    | No person of such certification                                                                                                                                                                                        |
|----------------------------------------------------------------------------------------------------------------------------------------------------------------------------------------------------------------------------------------------------------------------------------------------------------------------|------------------------------------------------------------------------------------------------------------------------------------------------------------------------------------------------------------------------|
| Please answer whether or not the household members include any people with official certification for Nursing Care or Support Needs.      If the members include both people with official certification for Nursing Care Needs and people with official certification for Support Needs, answer both the questions. | Include people with official certification for Support Needs  Include people with official certification for Nursing Care Needs.  In-home service, day service and short-term admission (short stay)  Using  Not using |