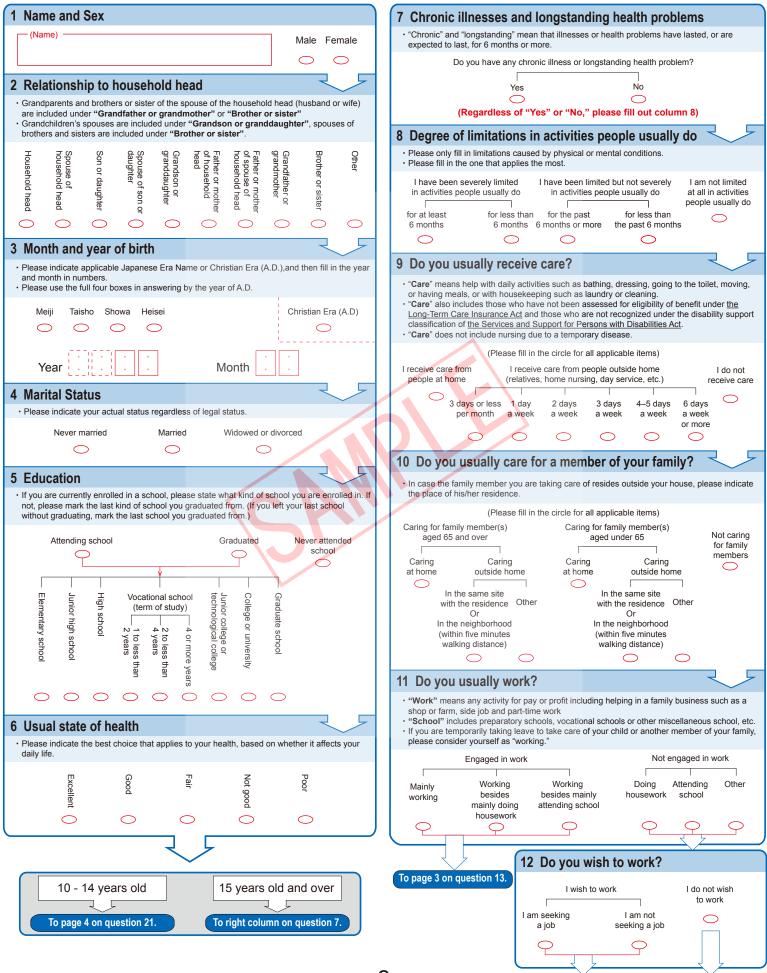

in the questionnaire to the best of your knowledge.

OUse a separate book for each of the household members aged ten or older.

©The household head is requested to answer all of the questions including both the "For household" and "Persons under the age of 10" sections on the last page of his/her own questionnaire.

| Oct. | ( ) and Oct. | ( ) |
|------|--------------|-----|

## Notes on completing the questionnaire

- Please be sure to fill in the questionnaire with either a black lead pencil or mechanical Pencil, and neatly correct any mistakes with an eraser.
- When entering figures please use one box : per figure and fill in toward the right hand side as indicated the example below.
- Please keep these questionnaire sheets clean, since they are to be read by a reader device.





02



To page 3 on question 20.

To page 4 on question 21.





## Question 21 to Question 25 on page 9 should be completed by all respondents.

In answering Question 21 below to Question 24 on page 5

L

• Please answer according to your experiences within the past year (20th October 2020 to 19th October 2021).

| 21 Learning, self-education, and training                                                                                                                                                                                                                                                                                                                                                                                                                                                       | and t