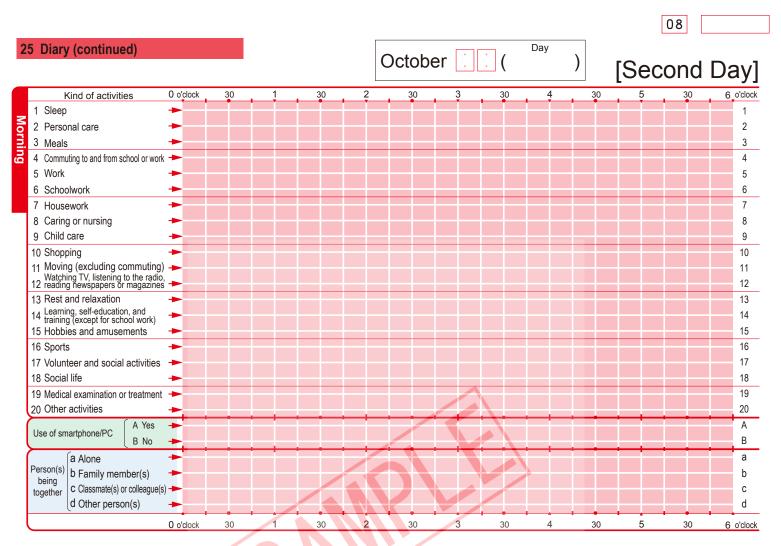

## Question 21 to Question 25 on page 9 should be completed by all respondents.

In answering Question 21 below to Question 24 on page 5

L

• Please answer according to your experiences within the past year (20th October 2020 to 19th October 2021).