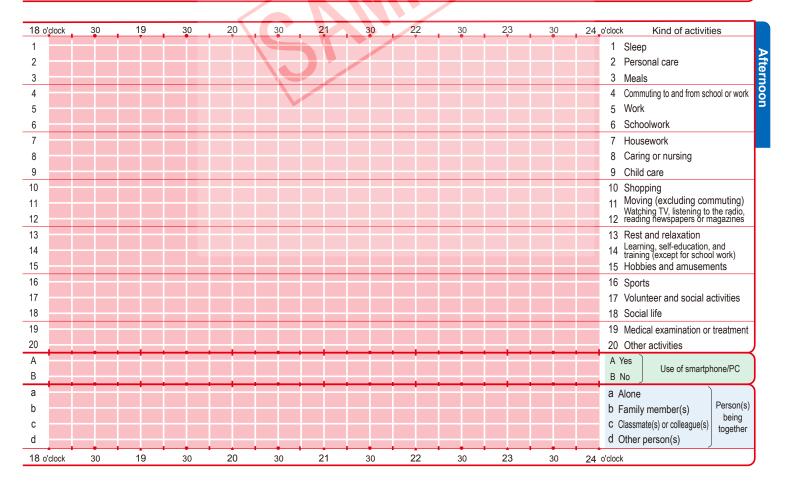

## Question 21 to Question 25 on page 9 should be completed by all respondents.

In answering Question 21 below to Question 24 on page 5

L

• Please answer according to your experiences within the past year (20th October 2020 to 19th October 2021).