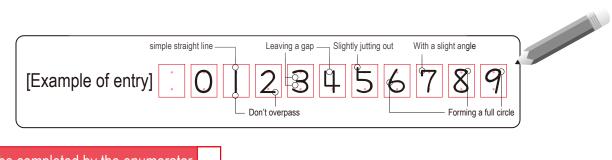

## Notes on completing the questionnaire

- Please be sure to fill in the questionnaire with either a black lead pencil or mechanical Pencil, and neatly correct any mistakes with an eraser.
- When entering figures please use one box : per figure and fill in toward the right hand side as indicated the example below.
- Please keep these questionnaire sheets clean, since they are to be read by a reader device.