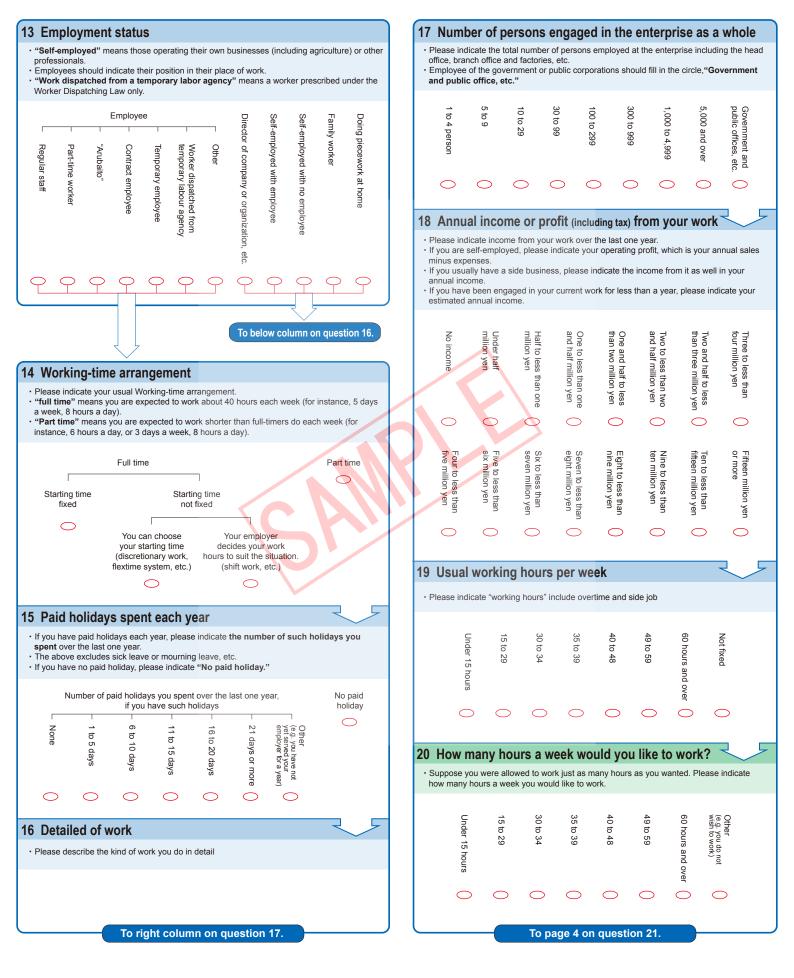

a separate book for each of the household members aged ten or older.

©The household head is requested to answer all of the questions including both the "For household" and "Persons under the age of 10" sections on the last page of his/her own questionnaire.

| Oct. | ( ) and Oct. | ( ) |
|------|--------------|-----|

## Notes on completing the questionnaire

- Please be sure to fill in the questionnaire with either a black lead pencil or mechanical Pencil, and neatly correct any mistakes with an eraser.
- When entering figures please use one box : per figure and fill in toward the right hand side as indicated the example below.
- Please keep these questionnaire sheets clean, since they are to be read by a reader device.





02



To page 3 on question 20.

To page 4 on question 21.





## Question 21 to Question 25 on page 9 should be completed by all respondents.

In answering Question 21 below to Question 24 on page 5

L

• Please answer according to your experiences within the past year (20th October 2020 to 19th October 2021).

| 21 Learning, self-education, and training                                                                                                                                                                                                                                                                                                                                                                                                                                                       | and training? (Ple                          | over the year did