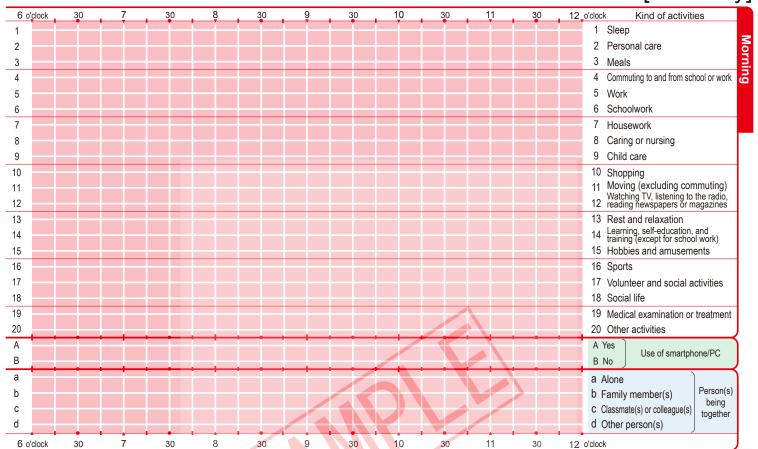

## Question 21 to Question 25 on page 9 should be completed by all respondents.

In answering Question 21 below to Question 24 on page 5

L

• Please answer according to your experiences within the past year (20th October 2020 to 19th October 2021).