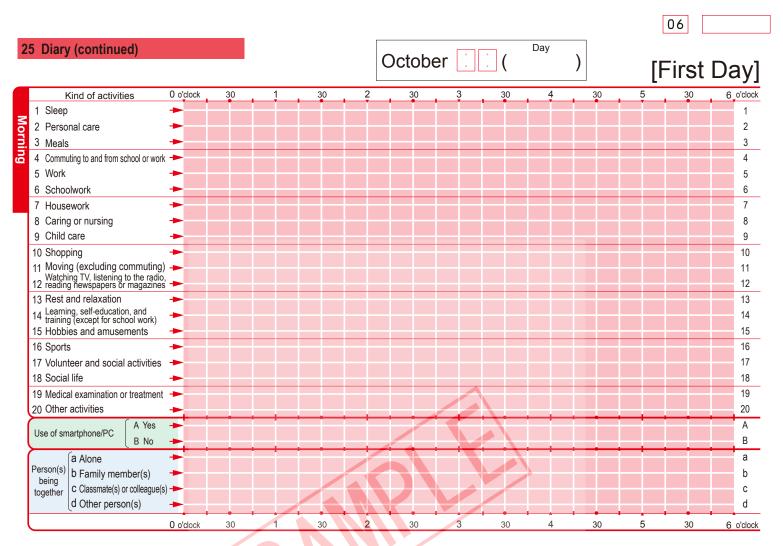

## Question 21 to Question 25 on page 9 should be completed by all respondents.

In answering Question 21 below to Question 24 on page 5

L

• Please answer according to your experiences within the past year (20th October 2020 to 19th October 2021).