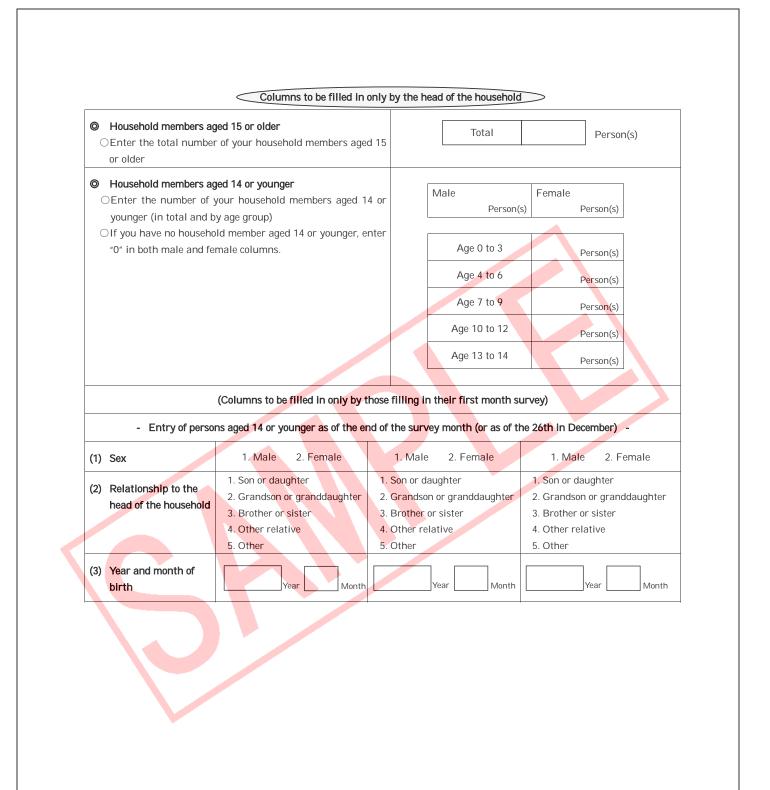

| Translation of the Labour Force Survey – The Basic Questionnaire Form (分物力調査 基礎調査票 対訳) Statistics Bureau Ministry of Internal Affairs and Communication To be Completed by Enumerator Heave held Internal Affairs and Communication Survey month District Code Number Heave fill out the form with the facts to the best of your knowledge Please answer for each of the household members aged 15 or older as of the end of the survey month (or as of the 26th in Decent Unless otherwise specified, circle an apporpriate number for each question. Please answer the following questions in regular succession. If there is any instruction in the reply column, follow the instruction. Please of the household 's required to fill in the 'Change(s) after the previous month's survey' (page 3) Please of the household 's required to fill in the 'Change(s) after the previous month's survey' (page 4). Columns to be filled in by those aged 15 or older 1. Name and sox Name 1. Male 2. Female 1. Head of the household 's negative of the backhold members in the columns entitled 'Columns to be filled only by the head of the household in provide of the household in provide or sister. Columns to be filled in by those aged 15 or older 1. Male 2. Female 2. Relationship to the head of the household in the top of the backhold in the household in father or mother, grandfather or grandmother and brother or sister. 3. Wear or mother, grandfather or grandmother and brother or sister. 3. Wear or mother, grandfather or grandmother and brother or sister. 3. Wear or mother, grandfather or grandmother and brother or sister. 4. Martial status 1. Never married 2. Married 3. Widowed or divorced heaves by our knowled. 4. Absentited anothereation of your marriage. 5. Were                                                                                                                                                                                                                      |                                                                                                                                                                                                                                                                                                                                                                                                                                                                                                                                                                                                                                                                                                                                                                                                                                                                                                                                                                                                                                                                                                                                                                                                                                                                                                                                                                                                                                                                                                                                                                                                                                                                                                                                                                                                                                                                                                                                                                                                                                                                                                                                                             |                                                                                                                                                                                                                                         |                                                                                                                               |                                                                                                                                                                                                                                                                           |                                                                                                       |                                                                     |
|-------------------------------------------------------------------------------------------------------------------------------------------------------------------------------------------------------------------------------------------------------------------------------------------------------------------------------------------------------------------------------------------------------------------------------------------------------------------------------------------------------------------------------------------------------------------------------------------------------------------------------------------------------------------------------------------------------------------------------------------------------------------------------------------------------------------------------------------------------------------------------------------------------------------------------------------------------------------------------------------------------------------------------------------------------------------------------------------------------------------------------------------------------------------------------------------------------------------------------------------------------------------------------------------------------------------------------------------------------------------------------------------------------------------------------------------------------------------------------------------------------------------------------------------------------------------------------------------------------------------------------------------------------------------------------------------------------------------------------------------------------------------------------------------------------------------------------------------------------------------------------------------------------------------------------------------------------------------------------------------------------------------------------------------------------------------------------------------------------------------------------|-------------------------------------------------------------------------------------------------------------------------------------------------------------------------------------------------------------------------------------------------------------------------------------------------------------------------------------------------------------------------------------------------------------------------------------------------------------------------------------------------------------------------------------------------------------------------------------------------------------------------------------------------------------------------------------------------------------------------------------------------------------------------------------------------------------------------------------------------------------------------------------------------------------------------------------------------------------------------------------------------------------------------------------------------------------------------------------------------------------------------------------------------------------------------------------------------------------------------------------------------------------------------------------------------------------------------------------------------------------------------------------------------------------------------------------------------------------------------------------------------------------------------------------------------------------------------------------------------------------------------------------------------------------------------------------------------------------------------------------------------------------------------------------------------------------------------------------------------------------------------------------------------------------------------------------------------------------------------------------------------------------------------------------------------------------------------------------------------------------------------------------------------------------|-----------------------------------------------------------------------------------------------------------------------------------------------------------------------------------------------------------------------------------------|-------------------------------------------------------------------------------------------------------------------------------|---------------------------------------------------------------------------------------------------------------------------------------------------------------------------------------------------------------------------------------------------------------------------|-------------------------------------------------------------------------------------------------------|---------------------------------------------------------------------|
| Statistics Bureau<br>Ministry of Internal Affairs and Communication<br>To be Completed by Enumeration<br>Bureacidade during the last seven days of<br>the month of burne of the household members aged 15 or older as of the end of the survey month (or as of the 26th in Decem<br>Unless of the month of a statistical purposes. Please fill out the form with the facts to the best of your knowled<br>Please answer for each of the household members aged 15 or older as of the end of the survey month (or as of the 26th in Decem<br>Unless of the month of the household members aged 15 or older as of the end of the survey month (or as of the 26th in Decem<br>Unless of the household is required to fill in Change(g) after the providus month's survey (nege 3<br>Head of the household is required to fill in Change(g) after the providus month's use the filled<br>in father and the following question to regular and month's is required to fill in Change(g) after the providus month's use to filled<br>only by the head of the household is required to fill in Change(g) after the providus month's use to filled<br>in father and the following question or granding up the sponse of the usehold is a survey in the sponse of the household<br>member or sister in brother or sister in monther of statistical purposes. Please fill the household<br>in father are mother granding up the sponse of the household<br>in father are mother granding any more and the household<br>in father are mother granding any more and the household<br>in father are mother granding up the sponse of the head of the household<br>in father are mother granding any more during the<br>last seven days of the month of birth<br>is as pleasework at home. <ul> <li>Neare married</li> <li>Neare franding part heads<br/>an endage for spage of the mont</li></ul>                                                   |                                                                                                                                                                                                                                                                                                                                                                                                                                                                                                                                                                                                                                                                                                                                                                                                                                                                                                                                                                                                                                                                                                                                                                                                                                                                                                                                                                                                                                                                                                                                                                                                                                                                                                                                                                                                                                                                                                                                                                                                                                                                                                                                                             |                                                                                                                                                                                                                                         |                                                                                                                               |                                                                                                                                                                                                                                                                           |                                                                                                       | 英語                                                                  |
| Ministry of Internal Affairs and Communication   To be Completed by Enumerator   Survey month   District Code   Number   District Code   This questionnaire will be used only for statistical purposes. Please III out the form with the facts to the best of your knowled Please answer for each of the household embers aged 15 or older These answer for your in the second month' is required to fill in "Change(s) after the providus months to be filled only by the head of the household '(gage 4). Columns to be filled in by those aged 15 or older 1. Mane 1. Mane 1. Mane 2. Relationship to the head of the household 3. Columns to be filled in by those aged 15 or older 1. Mane 1. Mane 1. Mane 2. Relationship to the head of the household 3. Columns to be filled in by those aged 15 or older 3. Columns to be filled in by those aged 15 or older 3. Columns to be filled in by those aged 15 or older 4. Name 1. Mane 1. Mane 2. Finale 3. Columns to be filled in by those aged 15 or older 4. Second or grandbaughter in grandbauter or grandbaughter in grandbauter or grandbaughter in orther or sister. 5. Grandbard or mother, grandbauter or grandbaughter in orther or sister. 6. Sum or daughter sister 7. Work work shall during the last seven days of the mother and brother or sister. 7. Work work shall status. 7. Work work shall during the last seven days of the mother and specifies or mother, grandbauter and provide an ortification of your marriage. 8. Were you engaged in work at all during the last seven days of the mother and specifies or mother, grandbauter and provide an ortification of your marriage. 8. Work weater should be influed work during the last seven days of the mother and specifies or mother, grandbauter and specifies or moth                                                                                                                                                                                                                                                                                                                  |                                                                                                                                                                                                                                                                                                                                                                                                                                                                                                                                                                                                                                                                                                                                                                                                                                                                                                                                                                                                                                                                                                                                                                                                                                                                                                                                                                                                                                                                                                                                                                                                                                                                                                                                                                                                                                                                                                                                                                                                                                                                                                                                                             | -                                                                                                                                                                                                                                       |                                                                                                                               |                                                                                                                                                                                                                                                                           | tionnaire F                                                                                           | orm                                                                 |
| To be Completed by Fnumeration     Fourmeration     Survey month          |                                                                                                                                                                                                                                                                                                                                                                                                                                                                                                                                                                                                                                                                                                                                                                                                                                                                                                                                                                                                                                                                                                                                                                                                                                                                                                                                                                                                                                                                                                                                                                                                                                                                                                                                                                                                                                                                                                                                                                                                                                                                                                                                                             |                                                                                                                                                                                                                                         | Sta                                                                                                                           | tistics Bureau                                                                                                                                                                                                                                                            |                                                                                                       |                                                                     |
| Survey month         Enumeration         Household         Household           District Code         Number         Number         Member Numb           This questionnaire will be used only for statistical purposes. Please fill out the form with the facts to the best of your knowled         Please answer for each of the household members aged 15 or older as of the end of the survey month (or as of the 26th in Decen           Please answer for each of the household members aged 15 or older as of the end of the survey month (or as of the 26th in Decen         Please answer the following questions in regular succession. If there is any instruction in the reply column, follow           Head of the household (in the source) of the household (in the the source) of the household'.         Columns to be filled in by those aged 15 or older           1. Name and sex         Image: 1. Male: 2. Female         1. Male: 2. Female           2. Relationship to the head of the household         1. Male: 2. Female         2. Female           1. Include the spouse of the household         1. Male: 2. Female         2. Female           2. Relationship to the head of the household         1. Male: 2. Female         2. Female           3. Video or granddaupter in grandbaupter in grandbaupter in prother or sister.         1. Male: 2. Female         2. Female           3. Name or sister, respectively.         1. Male: 2. Female         2. Grandbau or grandbaupter         3. Widewed or diverced           3. Veris woure acquard in any work                                                                                                                                                                                                                                                                                                                                                                                                                                                                                                                           |                                                                                                                                                                                                                                                                                                                                                                                                                                                                                                                                                                                                                                                                                                                                                                                                                                                                                                                                                                                                                                                                                                                                                                                                                                                                                                                                                                                                                                                                                                                                                                                                                                                                                                                                                                                                                                                                                                                                                                                                                                                                                                                                                             |                                                                                                                                                                                                                                         | Mir                                                                                                                           | istry of Interna                                                                                                                                                                                                                                                          | I Affairs and C                                                                                       | Communications                                                      |
| Survey month  District Code  Number  Member Numb  Vear  Vear  Vear  Vear  Month  1 st month  2 2nd month  This questionnaire will be used only for statistical purposes. Please fill out the form with the facts to the best of your knowled, Please answer for each of the household members aged 15 or older as of the end of the survey month (or as of the 26th in Decen  Unless otherwise specified, circle an apportation number for each question. Please answer the following questions in regular succession. If there is any instruction in the reply column, follow the instruction. Please answer the following questions in regular succession. If there is any instruction in the reply column, follow the instruction. Please answer the following questions in regular succession. If there is any instruction in the reply column, follow the instruction. Please answer the following questions in regular succession. If there is any instruction in the reply column, follow the instruction. Please of the household 's required to fill in o'Change(s) after the previous month's survey' (page 3) Columns to be filled in by those aged 15 or older 1. Name and sex I Name I Male Z Penale I Head of the household in father or mother, grandfather or grandmother and brother or sister. In Pother or sister. S or sister in Pother or sister. Brother or sister. Columns to be filled in by those aged 15 or older I. Never married I. Never basins on for contain the pother ore |                                                                                                                                                                                                                                                                                                                                                                                                                                                                                                                                                                                                                                                                                                                                                                                                                                                                                                                                                                                                                                                                                                                                                                                                                                                                                                                                                                                                                                                                                                                                                                                                                                                                                                                                                                                                                                                                                                                                                                                                                                                                                                                                                             |                                                                                                                                                                                                                                         |                                                                                                                               |                                                                                                                                                                                                                                                                           |                                                                                                       | Household                                                           |
| 1       1       1       1       1       1       1       1       1       1       1       1       1       1       1       1       1       1       1       1       1       1       1       1       1       1       1       1       1       1       1       1       1       1       1       1       1       1       1       1       1       1       1       1       1       1       1       1       1       1       1       1       1       1       1       1       1       1       1       1       1       1       1       1       1       1       1       1       1       1       1       1       1       1       1       1       1       1       1       1       1       1       1       1       1       1       1       1       1       1       1       1       1       1       1       1       1       1       1       1       1       1       1       1       1       1       1       1       1       1       1       1       1       1       1       1       1       1       1                                                                                                                                                                                                                                                                                                                                                                                                                                                                                                                                                                                                                                                                                                                                                                                                                                                                                                                                                                                                                                                                                                                                             |                                                                                                                                                                                                                                                                                                                                                                                                                                                                                                                                                                                                                                                                                                                                                                                                                                                                                                                                                                                                                                                                                                                                                                                                                                                                                                                                                                                                                                                                                                                                                                                                                                                                                                                                                                                                                                                                                                                                                                                                                                                                                                                                                             | Survey month                                                                                                                                                                                                                            | า                                                                                                                             |                                                                                                                                                                                                                                                                           |                                                                                                       | Member Number                                                       |
| This questionnaire will be used only for statistical purposes. Please fill out the form with the facts to the best of your knowledge Please answer for each of the household members aged 15 or older as of the end of the survey month (or as of the 26th in Decen Unless otherwise specified, circle an appropriate number for each question. Please answer the following questions in regular succession. If there is any instruction in the reply column, follow the instruction. "Household under the survey in the second month' is required to fill in "Change(s) after the previous month's survey" (page 3) "Head of the household" (page 4). Columns to be filled in by those aged 15 or older 1. Name and sex Columns to be filled in by those aged 15 or older 1. Name and sex I. Name and sex I. Name I. Male 2. Female I. Head of the household' is possible of the household in father or mother, grandfather or grandmother and brother or sister in |                                                                                                                                                                                                                                                                                                                                                                                                                                                                                                                                                                                                                                                                                                                                                                                                                                                                                                                                                                                                                                                                                                                                                                                                                                                                                                                                                                                                                                                                                                                                                                                                                                                                                                                                                                                                                                                                                                                                                                                                                                                                                                                                                             | Year                                                                                                                                                                                                                                    | Month                                                                                                                         |                                                                                                                                                                                                                                                                           |                                                                                                       |                                                                     |
| Please answer for each of the household members aged 15 or older as of the end of the survey month (or as of the 26th In Decen<br>Unless otherwise specified, circle an appropriate number for each question.<br>Please answer the following questions in regular succession. If there is any instruction in the reply column, follow<br>the instruction.<br>Please answer the following questions in regular succession. If there is any instruction in the reply column, follow<br>the instruction.<br>Please answer the following duestions in regular succession. If there is any instruction in the reply column, follow<br>the instruction.<br>Columns to be filled in by those aged 15 or older<br>1. Name and sex<br>2. Relationship to the head of the household<br>Onclude the spouse of grandson or granddaupter in<br>grandson or granddaupter. and include the spouse of<br>brother or sister in brother or sister.<br>O include father or mother, grandfather or grandmother and<br>brother or sister.<br>3. Year and month of birth<br>4. Marital status<br>O Write your actual marital status irrespective of whether you<br>have submitted a notification of your marriage.<br>5. Were you engaged in work at all during the last seven days of<br>the month (or the 20th to 26th in December)?<br>O Write work for pay or profit. It includes work in<br>a family business (unincorporated shop, farm, etc.) as well<br>as plecework at home.<br>Columns to be filled in by those who answered 1. 2. 3. 4 in <u>Column 5</u><br>0. Other worked during the last seven days<br>of the month (or the 20th to 26th in December)?<br>Columns to be filled in by those who answered 1. 2. 3. 4 in <u>Column 5</u><br>0. Write work do hours worked during the last seven days<br>of the month (or the 20th to 26th in December)<br>Columns to be filled in by those who answered 1. 2. 3. 4 in <u>Column 5</u><br>0. Hours for which the person did a site job, plecework at home<br>or a temporary work, etc. should be included.                                                                               | 1                                                                                                                                                                                                                                                                                                                                                                                                                                                                                                                                                                                                                                                                                                                                                                                                                                                                                                                                                                                                                                                                                                                                                                                                                                                                                                                                                                                                                                                                                                                                                                                                                                                                                                                                                                                                                                                                                                                                                                                                                                                                                                                                                           | 1st month 2 2r                                                                                                                                                                                                                          | nd month                                                                                                                      |                                                                                                                                                                                                                                                                           |                                                                                                       |                                                                     |
| 1. Name and sex       Name       1. Male       2. Female         2. Relationship to the head of the household       Spouse of grandson or granddaughter in grandson or granddaughter in grandson or granddaughter, and include the spouse of the head of the household       Spouse of the head of the household         3. View or sister in borther or sister.       Include father or mother, grandfather or grandmother and brother or sister, respectively.       Include father or grandmother and brother or sister or grandmother or grandmother and brother or sister.       Sors or daughter       Sors or daughter         3. Year and month of birth       Year       Month         4. Marital status       Year       Month         9. Write your actual marital status irrespective of whether you have submitted a notification of your marriage.       1. Never maried       2. Married       3. Widowed or divorced         9. Write your actual marital status irrespective of whether you have submitted a notification of your marriage.       1. Mainty engaged in work settles attend or the bousehold in work besides attending school       3. Widowed or divorced         6. Were you engaged in work kort hin December)?       Work means any work for pay or profit. It includes work in a family business (unincorporated shop, farm, etc.) as well in work is a piecework at home.       1. Mainty engaged in work besides attending school       4. Absent from work seeking one to clumm in work is a piecework at home.         6. Number of days and hours worked during the last seven days of the month (or the 20th to 26th in December)?                                                                                                                                                                                                                                                                                                                                                                                                                                                 | the instruction.<br>"Household under the survey in the second mon<br>"Head of the household" is requested to enter th<br>only by the head of the household" (page 4).                                                                                                                                                                                                                                                                                                                                                                                                                                                                                                                                                                                                                                                                                                                                                                                                                                                                                                                                                                                                                                                                                                                                                                                                                                                                                                                                                                                                                                                                                                                                                                                                                                                                                                                                                                                                                                                                                                                                                                                       | nth" is required to fil<br>ne number of househ                                                                                                                                                                                          | l in <b>"Chan</b><br>old memb                                                                                                 | ge(s) after the pr<br>ers in the column                                                                                                                                                                                                                                   | evious month's :                                                                                      | survey" (page 3).                                                   |
|                                                                                                                                                                                                                                                                                                                                                                                                                                                                                                                                                                                                                                                                                                                                                                                                                                                                                                                                                                                                                                                                                                                                                                                                                                                                                                                                                                                                                                                                                                                                                                                                                                                                                                                                                                                                                                                                                                                                                                                                                                                                                                                               | Column                                                                                                                                                                                                                                                                                                                                                                                                                                                                                                                                                                                                                                                                                                                                                                                                                                                                                                                                                                                                                                                                                                                                                                                                                                                                                                                                                                                                                                                                                                                                                                                                                                                                                                                                                                                                                                                                                                                                                                                                                                                                                                                                                      | ns to be filled in by t                                                                                                                                                                                                                 | hose aged                                                                                                                     | 15 or older                                                                                                                                                                                                                                                               |                                                                                                       |                                                                     |
| 2. Spouse of the head of the household 3. Son's or daughter 4. Son's or daughter 5. Grandson or granddaughter, and include the spouse of brother or sister in brother or sister. 5. Include father or mother, grandfather or grandmother and brother or sister, respectively. 3. Year and month of birth 4. Marital status 5. Were you engaged in work at all during the last seven days of the month (or the 20th to 26th in December)? 5. Write whether you were engaged in any work during the last seven days of the month. 5. Work' means any work for pay or profit. It includes work in a family business (unincorporated shop, farm, etc.) as well as piecework at home. 5. Columns to be filled in by those who answered 1, 2, 3, 4 ln Column 5 6. Number of days and hours worked during the last seven days of the month (or the 20th to 26th in December) 6. Number of days and hours worked during the last seven days of the month (or the 20th to 26th in December) 6. Number of days and hours worked during the last seven days of the month (or the 20th to 26th in December) 6. Number of days and hours worked during the last seven days of the month (or the 20th to 26th in December) 6. Number of days and hours worked during the last seven days of the month (or the 20th to 26th in December) 6. Number of days and hours worked during the last seven days of the month (or the 20th to 26th in December) 6. Number of days and hours worked during the last seven days of the month (or the 20th to 26th in December) 6. Number of days and hours worked during the last seven days of the month (or the 20th to 26th in December) 6. Hours for which the person did a side job, piecework at home or a temporary work, etc. should be included. 6. Hours for which the person did a side job, piecework at home or a temporary work, etc. should be included. 6. Hours for which the person did a side job, piecework at home or a temporary work, etc. should be included. 6. Hours for which the person did a side job, piecework at home or a temporary work, etc. should be included. 6. H | 1. Name and sex                                                                                                                                                                                                                                                                                                                                                                                                                                                                                                                                                                                                                                                                                                                                                                                                                                                                                                                                                                                                                                                                                                                                                                                                                                                                                                                                                                                                                                                                                                                                                                                                                                                                                                                                                                                                                                                                                                                                                                                                                                                                                                                                             |                                                                                                                                                                                                                                         | Name                                                                                                                          |                                                                                                                                                                                                                                                                           | 1. Ma                                                                                                 | ale 2. Female                                                       |
| Year       Month         4. Marital status       Year       Month         Write your actual marital status irrespective of whether you have submitted a notification of your marriage.       1. Never married       2. Married       3. Widowed or divorced         5. Were you engaged in work at all during the last seven days of the month (or the 20th to 26th in December)?       1. Mainly engaged in work besides attending school       6 to         Write whether you were engaged in any work during the last seven days of the month.       Not engaged in work besides (Column 6)       6 to         Work" means any work for pay or profit. It includes work in a family business (unincorporated shop, farm, etc.) as well as piecework at home.       Not engaged in work       5. Hed no job and was seeking one (Column 1)       Go to         Columns to be filled in by those who answered 1, 2, 3, 4 in Column 5       Other (elderly persons, etc.)       Go to         6. Number of days and hours worked during the last seven days of the month (or the 20th to 26th in December)       Number of days worked       days         O Hours for which the person did a side job, piecework at home or a temporary work, etc. should be included.       Number of days worked       days                                                                                                                                                                                                                                                                                                                                                                                                                                                                                                                                                                                                                                                                                                                                                                                                                 | grandson or granddaughter, and include t<br>brother or sister in brother or sister.<br>O Include father or mother, grandfather or g                                                                                                                                                                                                                                                                                                                                                                                                                                                                                                                                                                                                                                                                                                                                                                                                                                                                                                                                                                                                                                                                                                                                                                                                                                                                                                                                                                                                                                                                                                                                                                                                                                                                                                                                                                                                                                                                                                                                                                                                                         | he spouse of                                                                                                                                                                                                                            | <ol> <li>Son or</li> <li>Son's or</li> </ol>                                                                                  | daughter<br>r daughter's spouse                                                                                                                                                                                                                                           |                                                                                                       |                                                                     |
| <ul> <li>Write your actual marital status irrespective of whether you have submitted a notification of your marriage.</li> <li>Were you engaged in work at all during the last seven days of the month (or the 20th to 26th in December)?</li> <li>Write whether you were engaged in any work during the last seven days of the month.</li> <li>"Work" means any work for pay or profit. It includes work in a family business (unincorporated shop, farm, etc.) as well as piecework at home.</li> <li>Columns to be filled in by those who answered 1, 2, 3, 4 in Column 5</li> <li>Number of days and hours worked during the last seven days of the month (or the 20th to 26th in December)</li> <li>Hours for which the person did a side job, piecework at home or a temporary work, etc. should be included.</li> </ul>                                                                                                                                                                                                                                                                                                                                                                                                                                                                                                                                                                                                                                                                                                                                                                                                                                                                                                                                                                                                                                                                                                                                                                                                                                                                                                | in father or mother, grandfather or grandr                                                                                                                                                                                                                                                                                                                                                                                                                                                                                                                                                                                                                                                                                                                                                                                                                                                                                                                                                                                                                                                                                                                                                                                                                                                                                                                                                                                                                                                                                                                                                                                                                                                                                                                                                                                                                                                                                                                                                                                                                                                                                                                  | of the household                                                                                                                                                                                                                        | <ol> <li>Father</li> <li>Grand</li> <li>Brother</li> <li>Other</li> </ol>                                                     | or mother<br>father or grandmoth<br>r or sister                                                                                                                                                                                                                           |                                                                                                       |                                                                     |
| <ul> <li>b. We're you engaged in work teal and uning the last seven days of the month (or the 20th to 26th in December)?</li> <li>C. Write whether you were engaged in any work during the last seven days of the month.</li> <li>C. Work" means any work for pay or profit. It includes work in a family business (unincorporated shop, farm, etc.) as well as piecework at home.</li> <li>Columns to be filled in by those who answered 1, 2, 3, 4 in Column 5</li> <li>6. Number of days and hours worked during the last seven days of the month (or the 20th to 26th in December)</li> <li>Columns for which the person did a side job, piecework at home or a temporary work, etc. should be included.</li> </ul>                                                                                                                                                                                                                                                                                                                                                                                                                                                                                                                                                                                                                                                                                                                                                                                                                                                                                                                                                                                                                                                                                                                                                                                                                                                                                                                                                                                                       | in father or mother, grandfather or grandr<br>brother or sister, respectively.                                                                                                                                                                                                                                                                                                                                                                                                                                                                                                                                                                                                                                                                                                                                                                                                                                                                                                                                                                                                                                                                                                                                                                                                                                                                                                                                                                                                                                                                                                                                                                                                                                                                                                                                                                                                                                                                                                                                                                                                                                                                              | of the household                                                                                                                                                                                                                        | <ol> <li>Father</li> <li>Grand</li> <li>Brother</li> <li>Other</li> </ol>                                                     | or mother<br>father or grandmoth<br>r or sister<br>relative                                                                                                                                                                                                               | er                                                                                                    | Month                                                               |
| 6. Number of days and hours worked during the last seven days<br>of the month (or the 20th to 26th in December)       Number of days worked       days         O Hours for which the person did a side job, piecework at home<br>or a temporary work, etc. should be included.       Number of days worked       days                                                                                                                                                                                                                                                                                                                                                                                                                                                                                                                                                                                                                                                                                                                                                                                                                                                                                                                                                                                                                                                                                                                                                                                                                                                                                                                                                                                                                                                                                                                                                                                                                                                                                                                                                                                                         | in father or mother, grandfather or grandr<br>brother or sister, respectively.<br>3. Year and month of birth<br>4. Marital status<br>O Write your actual marital status irrespect                                                                                                                                                                                                                                                                                                                                                                                                                                                                                                                                                                                                                                                                                                                                                                                                                                                                                                                                                                                                                                                                                                                                                                                                                                                                                                                                                                                                                                                                                                                                                                                                                                                                                                                                                                                                                                                                                                                                                                           | of the household<br>mother and<br>ive of whether you                                                                                                                                                                                    | 6. Father<br>7. Grand<br>8. Brothe<br>9. Other<br>10. Other                                                                   | for mother<br>father or grandmoth<br>r or sister<br>relative<br>Yea                                                                                                                                                                                                       | er                                                                                                    |                                                                     |
| of the month (or the 20th to 26th in December)       Number of days worked       days         O Hours for which the person did a side job, piecework at home or a temporary work, etc. should be included.       Number of days worked       days                                                                                                                                                                                                                                                                                                                                                                                                                                                                                                                                                                                                                                                                                                                                                                                                                                                                                                                                                                                                                                                                                                                                                                                                                                                                                                                                                                                                                                                                                                                                                                                                                                                                                                                                                                                                                                                                             | <ul> <li>in father or mother, grandfather or grandr<br/>brother or sister, respectively.</li> <li>3. Year and month of birth</li> <li>4. Marital status <ul> <li>Write your actual marital status irrespect<br/>have submitted a notification of your marr</li> </ul> </li> <li>5. Were you engaged in work at all during the<br/>the month (or the 20th to 26th in December)?</li> <li>Write whether you were engaged in any<br/>last seven days of the month.</li> <li>"Work" means any work for pay or profit. I<br/>a family business (unincorporated shop, for the section of the section of the section of the short of the</li></ul> | of the household<br>mother and<br>ive of whether you<br>riage.<br>last seven days of<br>y work during the<br>It includes work in                                                                                                        | 6. Father<br>7. Grand<br>8. Brother<br>9. Other<br>10. Other<br>1. Ne                                                         | ver married 2. M<br>1. Mainly engaged<br>2. Engaged in worl<br>attending scho<br>3. Engaged in worl<br>doing housewo<br>4. Absent from woi<br>5. Had no job and<br>6. Attended school<br>7. Did housework                                                                 | er Iarried 3. Widov In work besides bl k besides k k was seeking one —                                | Go to<br>Go to<br>Go to<br>Column 6<br>Column 15                    |
| O If you answered "Absent from work" in Column 5, enter "O".                                                                                                                                                                                                                                                                                                                                                                                                                                                                                                                                                                                                                                                                                                                                                                                                                                                                                                                                                                                                                                                                                                                                                                                                                                                                                                                                                                                                                                                                                                                                                                                                                                                                                                                                                                                                                                                                                                                                                                                                                                                                  | <ul> <li>in father or mother, grandfather or grandr<br/>brother or sister, respectively.</li> <li>3. Year and month of birth</li> <li>4. Marital status <ul> <li>Write your actual marital status irrespect<br/>have submitted a notification of your marr</li> </ul> </li> <li>5. Were you engaged in work at all during the<br/>the month (or the 20th to 26th in December)?</li> <li>Write whether you were engaged in any<br/>last seven days of the month.</li> <li>"Work" means any work for pay or profit. I<br/>a family business (unincorporated shop, f<br/>as piecework at home.</li> </ul>                                                                                                                                                                                                                                                                                                                                                                                                                                                                                                                                                                                                                                                                                                                                                                                                                                                                                                                                                                                                                                                                                                                                                                                                                                                                                                                                                                                                                                                                                                                                                      | of the household<br>mother and<br>ive of whether you<br>riage.<br>last seven days of<br>y work during the<br>it includes work in<br>farm, etc.) as well                                                                                 | 6. Father<br>7. Grand<br>8. Brothe<br>9. Other<br>10. Other<br>1. Ne<br>1. Ne<br>engaged<br>in work                           | ver married 2. M<br>1. Mainly engaged<br>2. Engaged in worl<br>attending scho<br>3. Engaged in worl<br>doing housewo<br>4. Absent from woi<br>5. Had no job and 1<br>6. Attended school<br>7. Did housework<br>8. Other (elderly p                                        | er Iarried 3. Widov In work besides c besides c besides c besides c was seeking one — ersons, etc.) — | Go to<br>Go to<br>Column 6<br>Go to<br>Column 15<br>Go to           |
| 7. Number of days worked during the current month                                                                                                                                                                                                                                                                                                                                                                                                                                                                                                                                                                                                                                                                                                                                                                                                                                                                                                                                                                                                                                                                                                                                                                                                                                                                                                                                                                                                                                                                                                                                                                                                                                                                                                                                                                                                                                                                                                                                                                                                                                                                             | <ul> <li>in father or mother, grandfather or grandr<br/>brother or sister, respectively.</li> <li>3. Year and month of birth</li> <li>4. Marital status <ul> <li>Write your actual marital status irrespect<br/>have submitted a notification of your mark</li> </ul> </li> <li>5. Were you engaged in work at all during the<br/>the month (or the 20th to 26th in December)?</li> <li>Write whether you were engaged in any<br/>last seven days of the month.</li> <li>"Work" means any work for pay or profit. I<br/>a family business (unincorporated shop, family<br/>as piecework at home.</li> </ul> <li>Columns to be filler</li> <li>6. Number of days and hours worked during the<br/>of the month (or the 20th to 26th in December)<br/>or a temporary work, etc. should be include</li>                                                                                                                                                                                                                                                                                                                                                                                                                                                                                                                                                                                                                                                                                                                                                                                                                                                                                                                                                                                                                                                                                                                                                                                                                                                                                                                                                         | of the household<br>mother and<br>ive of whether you<br>riage.<br>last seven days of<br>y work during the<br>It includes work in<br>farm, etc.) as well<br>d in by those who ar<br>he last seven days<br>er)<br>biecework at home<br>d. | 6. Father<br>7. Grand<br>8. Brother<br>9. Other<br>10. Other<br>1. Ne<br>Not<br>engaged<br>in work<br>nswered 1,<br>Number of | ver married 2. M<br>1. Mainly engaged<br>2. Engaged in worl<br>attending scho<br>3. Engaged in worl<br>attending scho<br>3. Engaged in worl<br>doing housework<br>4. Absent from worl<br>6. Attended school<br>7. Did housework<br>8. Other (elderly p<br>2, 3, 4 in Colu | er Iarried 3. Widov In work besides c besides c besides c besides c was seeking one — ersons, etc.) — | wed or divorced<br>Go to<br>Column 15<br>Go to<br>Column 13<br>days |