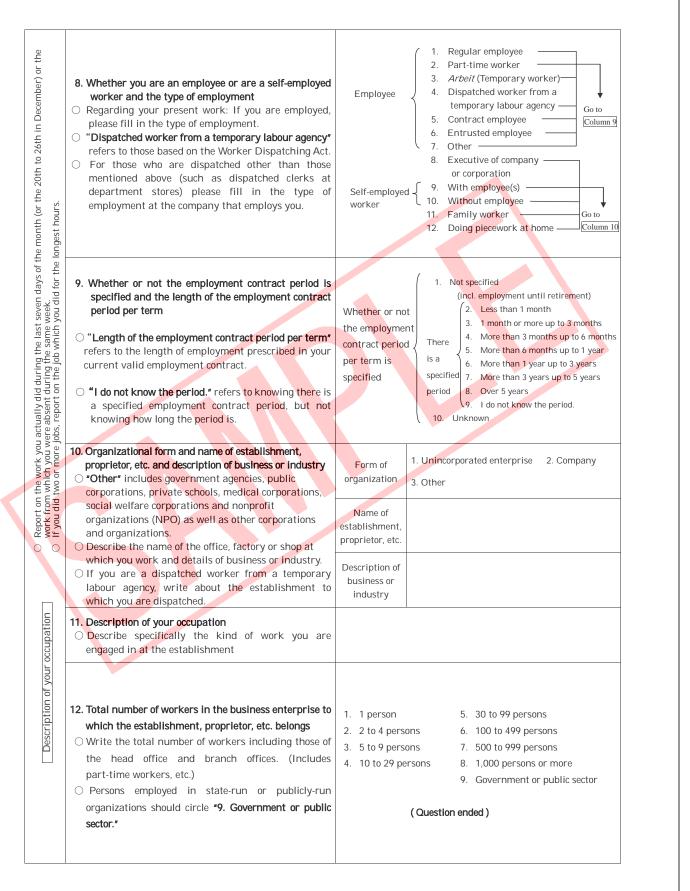

| Translation of the Labour Force Survey – The Basic Questionnaire Form (分物力調査 基礎調査票 対訳) Statistics Bureau Ministry of Internal Affairs and Communication To be Completed by Enumerator Heave held Internal Affairs and Communication Survey month District Code Number Heave fill out the form with the facts to the best of your knowledge Please answer for each of the household members aged 15 or older as of the end of the survey month (or as of the 26th in Decent Unless otherwise specified, circle an apporpriate number for each question. Please answer the following questions in regular succession. If there is any instruction in the reply column, follow the instruction. Please of the household 's required to fill in the 'Change(s) after the previous month's survey' (page 3) Please of the household 's required to fill in the 'Change(s) after the previous month's survey' (page 4). Columns to be filled in by those aged 15 or older 1. Name and sox Name 1. Male 2. Female 1. Head of the household 's negative of the backhold members in the columns entitled 'Columns to be filled only by the head of the household in provide of the household in provide or sister. Columns to be filled in by those aged 15 or older 1. Male 2. Female 2. Relationship to the head of the household in the top of the backhold in the household in father or mother, grandfather or grandmother and brother or sister. 3. Wear or mother, grandfather or grandmother and brother or sister. 3. Wear or mother, grandfather or grandmother and brother or sister. 3. Wear or mother, grandfather or grandmother and brother or sister. 4. Martial status 1. Never married 2. Married 3. Widowed or divorced heaves by our knowled. 4. Absentited anothereation of your marriage. 5. Were                                                                                                                                                                                                                      |                                                                                                                                                                                                                                                                                                                                                                                                                                                                                                                                                                                                                                                                                                                                                                                                                                                                                                                                                                                                                                                                                                                                                                                                                                                                                                                                                                                                                                                                                                                                                                                                                                                                                                                                                                                                                                                                                                                                                                                                                                                                                                                                                             |                                                                                                                                                                                                                                         |                                                                                                                               |                                                                                                                                                                                                                                                                           |                                                                                                       |                                                                     |
|-------------------------------------------------------------------------------------------------------------------------------------------------------------------------------------------------------------------------------------------------------------------------------------------------------------------------------------------------------------------------------------------------------------------------------------------------------------------------------------------------------------------------------------------------------------------------------------------------------------------------------------------------------------------------------------------------------------------------------------------------------------------------------------------------------------------------------------------------------------------------------------------------------------------------------------------------------------------------------------------------------------------------------------------------------------------------------------------------------------------------------------------------------------------------------------------------------------------------------------------------------------------------------------------------------------------------------------------------------------------------------------------------------------------------------------------------------------------------------------------------------------------------------------------------------------------------------------------------------------------------------------------------------------------------------------------------------------------------------------------------------------------------------------------------------------------------------------------------------------------------------------------------------------------------------------------------------------------------------------------------------------------------------------------------------------------------------------------------------------------------------|-------------------------------------------------------------------------------------------------------------------------------------------------------------------------------------------------------------------------------------------------------------------------------------------------------------------------------------------------------------------------------------------------------------------------------------------------------------------------------------------------------------------------------------------------------------------------------------------------------------------------------------------------------------------------------------------------------------------------------------------------------------------------------------------------------------------------------------------------------------------------------------------------------------------------------------------------------------------------------------------------------------------------------------------------------------------------------------------------------------------------------------------------------------------------------------------------------------------------------------------------------------------------------------------------------------------------------------------------------------------------------------------------------------------------------------------------------------------------------------------------------------------------------------------------------------------------------------------------------------------------------------------------------------------------------------------------------------------------------------------------------------------------------------------------------------------------------------------------------------------------------------------------------------------------------------------------------------------------------------------------------------------------------------------------------------------------------------------------------------------------------------------------------------|-----------------------------------------------------------------------------------------------------------------------------------------------------------------------------------------------------------------------------------------|-------------------------------------------------------------------------------------------------------------------------------|---------------------------------------------------------------------------------------------------------------------------------------------------------------------------------------------------------------------------------------------------------------------------|-------------------------------------------------------------------------------------------------------|---------------------------------------------------------------------|
| Statistics Bureau<br>Ministry of Internal Affairs and Communication<br>To be Completed by Enumeration<br>Bureacidade during the last seven days of<br>the month of burne of the household members aged 15 or older as of the end of the survey month (or as of the 26th in Decem<br>Unless of the month of a statistical purposes. Please fill out the form with the facts to the best of your knowled<br>Please answer for each of the household members aged 15 or older as of the end of the survey month (or as of the 26th in Decem<br>Unless of the month of the household members aged 15 or older as of the end of the survey month (or as of the 26th in Decem<br>Unless of the household is required to fill in Change(g) after the providus month's survey (nege 3<br>Head of the household is required to fill in Change(g) after the providus month's use the filled<br>in father and the following question to regular and month's is required to fill in Change(g) after the providus month's use to filled<br>only by the head of the household is required to fill in Change(g) after the providus month's use to filled<br>in father and the following question or granding up the sponse of the usehold is a survey in the sponse of the household<br>member or sister in brother or sister in monther of statistical purposes. Please fill the household<br>in father are mother granding up the sponse of the household<br>in father are mother granding any more and the household<br>in father are mother granding any more and the household<br>in father are mother granding up the sponse of the head of the household<br>in father are mother granding any more during the<br>last seven days of the month of birth<br>is as pleasework at home. <ul> <li>Neare married</li> <li>Neare franding part heads<br/>an endage for spage of the mont</li></ul>                                                   |                                                                                                                                                                                                                                                                                                                                                                                                                                                                                                                                                                                                                                                                                                                                                                                                                                                                                                                                                                                                                                                                                                                                                                                                                                                                                                                                                                                                                                                                                                                                                                                                                                                                                                                                                                                                                                                                                                                                                                                                                                                                                                                                                             |                                                                                                                                                                                                                                         |                                                                                                                               |                                                                                                                                                                                                                                                                           |                                                                                                       | 英語                                                                  |
| Ministry of Internal Affairs and Communication   To be Completed by Enumerator   Survey month   District Code   Number   District Code   This questionnaire will be used only for statistical purposes. Please III out the form with the facts to the best of your knowled Please answer for each of the household embers aged 15 or older These answer for your in the second month' is required to fill in "Change(s) after the providus months to be filled only by the head of the household '(gage 4). Columns to be filled in by those aged 15 or older 1. Mane 1. Mane 1. Mane 2. Relationship to the head of the household 3. Columns to be filled in by those aged 15 or older 1. Mane 1. Mane 1. Mane 2. Relationship to the head of the household 3. Columns to be filled in by those aged 15 or older 3. Columns to be filled in by those aged 15 or older 3. Columns to be filled in by those aged 15 or older 4. Name 1. Mane 1. Mane 2. Finale 3. Columns to be filled in by those aged 15 or older 4. Second or grandbaughter in grandbauter or grandbaughter in grandbauter or grandbaughter in orther or sister. 5. Grandbard or mother, grandbauter or grandbaughter in orther or sister. 6. Sum or daughter sister 7. Work work shall during the last seven days of the mother and brother or sister. 7. Work work shall status. 7. Work work shall during the last seven days of the mother and specifies or mother, grandbauter and provide an ortification of your marriage. 8. Were you engaged in work at all during the last seven days of the mother and specifies or mother, grandbauter and provide an ortification of your marriage. 8. Work weater should be influed work during the last seven days of the mother and specifies or mother, grandbauter and specifies or moth                                                                                                                                                                                                                                                                                                                  |                                                                                                                                                                                                                                                                                                                                                                                                                                                                                                                                                                                                                                                                                                                                                                                                                                                                                                                                                                                                                                                                                                                                                                                                                                                                                                                                                                                                                                                                                                                                                                                                                                                                                                                                                                                                                                                                                                                                                                                                                                                                                                                                                             | -                                                                                                                                                                                                                                       |                                                                                                                               |                                                                                                                                                                                                                                                                           | tionnaire F                                                                                           | orm                                                                 |
| To be Completed by Fnumeration     Fourmeration     Survey month          |                                                                                                                                                                                                                                                                                                                                                                                                                                                                                                                                                                                                                                                                                                                                                                                                                                                                                                                                                                                                                                                                                                                                                                                                                                                                                                                                                                                                                                                                                                                                                                                                                                                                                                                                                                                                                                                                                                                                                                                                                                                                                                                                                             |                                                                                                                                                                                                                                         | Sta                                                                                                                           | tistics Bureau                                                                                                                                                                                                                                                            |                                                                                                       |                                                                     |
| Survey month         Enumeration         Household         Household           District Code         Number         Number         Member Numb           This questionnaire will be used only for statistical purposes. Please fill out the form with the facts to the best of your knowled         Please answer for each of the household members aged 15 or older as of the end of the survey month (or as of the 26th in Decen           Please answer for each of the household members aged 15 or older as of the end of the survey month (or as of the 26th in Decen         Please answer the following questions in regular succession. If there is any instruction in the reply column, follow           Head of the household (in the source) of the household (in the the source) of the household'.         Columns to be filled in by those aged 15 or older           1. Name and sex         Image: 1. Male: 2. Female         1. Male: 2. Female           2. Relationship to the head of the household         1. Male: 2. Female         2. Female           1. Include the spouse of the household         1. Male: 2. Female         2. Female           2. Relationship to the head of the household         1. Male: 2. Female         2. Female           3. Video or granddaupter in grandbaupter in grandbaupter in prother or sister.         1. Male: 2. Female         2. Female           3. Name or sister, respectively.         1. Male: 2. Female         2. Grandbau or grandbaupter         3. Widewed or diverced           3. Veris woure acquard in any work                                                                                                                                                                                                                                                                                                                                                                                                                                                                                                                           |                                                                                                                                                                                                                                                                                                                                                                                                                                                                                                                                                                                                                                                                                                                                                                                                                                                                                                                                                                                                                                                                                                                                                                                                                                                                                                                                                                                                                                                                                                                                                                                                                                                                                                                                                                                                                                                                                                                                                                                                                                                                                                                                                             |                                                                                                                                                                                                                                         | Mir                                                                                                                           | istry of Interna                                                                                                                                                                                                                                                          | I Affairs and C                                                                                       | Communications                                                      |
| Survey month  District Code  Number  Member Numb  Vear  Vear  Vear  Vear  Month  1 st month  2 2nd month  This questionnaire will be used only for statistical purposes. Please fill out the form with the facts to the best of your knowled, Please answer for each of the household members aged 15 or older as of the end of the survey month (or as of the 26th in Decen  Unless otherwise specified, circle an apportation number for each question. Please answer the following questions in regular succession. If there is any instruction in the reply column, follow the instruction. Please answer the following questions in regular succession. If there is any instruction in the reply column, follow the instruction. Please answer the following questions in regular succession. If there is any instruction in the reply column, follow the instruction. Please answer the following questions in regular succession. If there is any instruction in the reply column, follow the instruction. Please of the household 's required to fill in o'Change(s) after the previous month's survey' (page 3) Columns to be filled in by those aged 15 or older 1. Name and sex I Name I Male Z Penale I Head of the household in father or mother, grandfather or grandmother and brother or sister. In Pother or sister. S or sister in Pother or sister. Brother or sister. Columns to be filled in by those aged 15 or older I. Never married I. Never basins on for contain the pother ore |                                                                                                                                                                                                                                                                                                                                                                                                                                                                                                                                                                                                                                                                                                                                                                                                                                                                                                                                                                                                                                                                                                                                                                                                                                                                                                                                                                                                                                                                                                                                                                                                                                                                                                                                                                                                                                                                                                                                                                                                                                                                                                                                                             |                                                                                                                                                                                                                                         |                                                                                                                               |                                                                                                                                                                                                                                                                           |                                                                                                       | Household                                                           |
| 1       1       1       1       1       1       1       1       1       1       1       1       1       1       1       1       1       1       1       1       1       1       1       1       1       1       1       1       1       1       1       1       1       1       1       1       1       1       1       1       1       1       1       1       1       1       1       1       1       1       1       1       1       1       1       1       1       1       1       1       1       1       1       1       1       1       1       1       1       1       1       1       1       1       1       1       1       1       1       1       1       1       1       1       1       1       1       1       1       1       1       1       1       1       1       1       1       1       1       1       1       1       1       1       1       1       1       1       1       1       1       1       1       1       1       1       1       1       1                                                                                                                                                                                                                                                                                                                                                                                                                                                                                                                                                                                                                                                                                                                                                                                                                                                                                                                                                                                                                                                                                                                                             |                                                                                                                                                                                                                                                                                                                                                                                                                                                                                                                                                                                                                                                                                                                                                                                                                                                                                                                                                                                                                                                                                                                                                                                                                                                                                                                                                                                                                                                                                                                                                                                                                                                                                                                                                                                                                                                                                                                                                                                                                                                                                                                                                             | Survey month                                                                                                                                                                                                                            | า                                                                                                                             |                                                                                                                                                                                                                                                                           |                                                                                                       | Member Number                                                       |
| This questionnaire will be used only for statistical purposes. Please fill out the form with the facts to the best of your knowledge Please answer for each of the household members aged 15 or older as of the end of the survey month (or as of the 26th in Decen Unless otherwise specified, circle an appropriate number for each question. Please answer the following questions in regular succession. If there is any instruction in the reply column, follow the instruction. "Household under the survey in the second month' is required to fill in "Change(s) after the previous month's survey" (page 3) "Head of the household" (page 4). Columns to be filled in by those aged 15 or older 1. Name and sex Columns to be filled in by those aged 15 or older 1. Name and sex I. Name and sex I. Name I. Male 2. Female I. Head of the household' is possible of the household in father or mother, grandfather or grandmother and brother or sister in |                                                                                                                                                                                                                                                                                                                                                                                                                                                                                                                                                                                                                                                                                                                                                                                                                                                                                                                                                                                                                                                                                                                                                                                                                                                                                                                                                                                                                                                                                                                                                                                                                                                                                                                                                                                                                                                                                                                                                                                                                                                                                                                                                             | Year                                                                                                                                                                                                                                    | Month                                                                                                                         |                                                                                                                                                                                                                                                                           |                                                                                                       |                                                                     |
| Please answer for each of the household members aged 15 or older as of the end of the survey month (or as of the 26th In Decen<br>Unless otherwise specified, circle an appropriate number for each question.<br>Please answer the following questions in regular succession. If there is any instruction in the reply column, follow<br>the instruction.<br>Please answer the following questions in regular succession. If there is any instruction in the reply column, follow<br>the instruction.<br>Please answer the following duestions in regular succession. If there is any instruction in the reply column, follow<br>the instruction.<br>Columns to be filled in by those aged 15 or older<br>1. Name and sex<br>2. Relationship to the head of the household<br>Onclude the spouse of grandson or granddaupter in<br>grandson or granddaupter. and include the spouse of<br>brother or sister in brother or sister.<br>O include father or mother, grandfather or grandmother and<br>brother or sister.<br>3. Year and month of birth<br>4. Marital status<br>O Write your actual marital status irrespective of whether you<br>have submitted a notification of your marriage.<br>5. Were you engaged in work at all during the last seven days of<br>the month (or the 20th to 26th in December)?<br>O Write work for pay or profit. It includes work in<br>a family business (unincorporated shop, farm, etc.) as well<br>as plecework at home.<br>Columns to be filled in by those who answered 1. 2. 3. 4 in <u>Column 5</u><br>0. Other worked during the last seven days<br>of the month (or the 20th to 26th in December)?<br>Columns to be filled in by those who answered 1. 2. 3. 4 in <u>Column 5</u><br>0. Write work do hours worked during the last seven days<br>of the month (or the 20th to 26th in December)<br>Columns to be filled in by those who answered 1. 2. 3. 4 in <u>Column 5</u><br>0. Hours for which the person did a site job, plecework at home<br>or a temporary work, etc. should be included.                                                                               | 1                                                                                                                                                                                                                                                                                                                                                                                                                                                                                                                                                                                                                                                                                                                                                                                                                                                                                                                                                                                                                                                                                                                                                                                                                                                                                                                                                                                                                                                                                                                                                                                                                                                                                                                                                                                                                                                                                                                                                                                                                                                                                                                                                           | 1st month 2 2r                                                                                                                                                                                                                          | nd month                                                                                                                      |                                                                                                                                                                                                                                                                           |                                                                                                       |                                                                     |
| 1. Name and sex       Name       1. Male       2. Female         2. Relationship to the head of the household       Spouse of grandson or granddaughter in grandson or granddaughter in grandson or granddaughter, and include the spouse of the head of the household       Spouse of the head of the household         3. View or sister in borther or sister.       Include father or mother, grandfather or grandmother and brother or sister, respectively.       Include father or grandmother and brother or sister or grandmother or grandmother and brother or sister.       Sors or daughter       Sors or daughter         3. Year and month of birth       Year       Month         4. Marital status       Year       Month         9. Write your actual marital status irrespective of whether you have submitted a notification of your marriage.       1. Never maried       2. Married       3. Widowed or divorced         9. Write your actual marital status irrespective of whether you have submitted a notification of your marriage.       1. Mainty engaged in work settles attend or the bousehold in work besides attending school       3. Widowed or divorced         6. Were you engaged in work kort hin December)?       Work means any work for pay or profit. It includes work in a family business (unincorporated shop, farm, etc.) as well in work is a piecework at home.       1. Mainty engaged in work besides attending school       4. Absent from work seeking one to clumm in work is a piecework at home.         6. Number of days and hours worked during the last seven days of the month (or the 20th to 26th in December)?                                                                                                                                                                                                                                                                                                                                                                                                                                                 | the instruction.<br>"Household under the survey in the second mon<br>"Head of the household" is requested to enter th<br>only by the head of the household" (page 4).                                                                                                                                                                                                                                                                                                                                                                                                                                                                                                                                                                                                                                                                                                                                                                                                                                                                                                                                                                                                                                                                                                                                                                                                                                                                                                                                                                                                                                                                                                                                                                                                                                                                                                                                                                                                                                                                                                                                                                                       | nth" is required to fil<br>ne number of househ                                                                                                                                                                                          | l in <b>"Chan</b><br>old memb                                                                                                 | ge(s) after the pr<br>ers in the column                                                                                                                                                                                                                                   | evious month's :                                                                                      | survey" (page 3).                                                   |
|                                                                                                                                                                                                                                                                                                                                                                                                                                                                                                                                                                                                                                                                                                                                                                                                                                                                                                                                                                                                                                                                                                                                                                                                                                                                                                                                                                                                                                                                                                                                                                                                                                                                                                                                                                                                                                                                                                                                                                                                                                                                                                                               | Column                                                                                                                                                                                                                                                                                                                                                                                                                                                                                                                                                                                                                                                                                                                                                                                                                                                                                                                                                                                                                                                                                                                                                                                                                                                                                                                                                                                                                                                                                                                                                                                                                                                                                                                                                                                                                                                                                                                                                                                                                                                                                                                                                      | ns to be filled in by t                                                                                                                                                                                                                 | hose aged                                                                                                                     | 15 or older                                                                                                                                                                                                                                                               |                                                                                                       |                                                                     |
| 2. Spouse of the head of the household 3. Son's or daughter 4. Son's or daughter 5. Grandson or granddaughter, and include the spouse of brother or sister in brother or sister. 5. Include father or mother, grandfather or grandmother and brother or sister, respectively. 3. Year and month of birth 4. Marital status 5. Were you engaged in work at all during the last seven days of the month (or the 20th to 26th in December)? 5. Write whether you were engaged in any work during the last seven days of the month. 5. Work' means any work for pay or profit. It includes work in a family business (unincorporated shop, farm, etc.) as well as piecework at home. 5. Columns to be filled in by those who answered 1, 2, 3, 4 ln Column 5 6. Number of days and hours worked during the last seven days of the month (or the 20th to 26th in December) 6. Number of days and hours worked during the last seven days of the month (or the 20th to 26th in December) 6. Number of days and hours worked during the last seven days of the month (or the 20th to 26th in December) 6. Number of days and hours worked during the last seven days of the month (or the 20th to 26th in December) 6. Number of days and hours worked during the last seven days of the month (or the 20th to 26th in December) 6. Number of days and hours worked during the last seven days of the month (or the 20th to 26th in December) 6. Number of days and hours worked during the last seven days of the month (or the 20th to 26th in December) 6. Number of days and hours worked during the last seven days of the month (or the 20th to 26th in December) 6. Hours for which the person did a side job, piecework at home or a temporary work, etc. should be included. 6. Hours for which the person did a side job, piecework at home or a temporary work, etc. should be included. 6. Hours for which the person did a side job, piecework at home or a temporary work, etc. should be included. 6. Hours for which the person did a side job, piecework at home or a temporary work, etc. should be included. 6. H | 1. Name and sex                                                                                                                                                                                                                                                                                                                                                                                                                                                                                                                                                                                                                                                                                                                                                                                                                                                                                                                                                                                                                                                                                                                                                                                                                                                                                                                                                                                                                                                                                                                                                                                                                                                                                                                                                                                                                                                                                                                                                                                                                                                                                                                                             |                                                                                                                                                                                                                                         | Name                                                                                                                          |                                                                                                                                                                                                                                                                           | 1. Ma                                                                                                 | ale 2. Female                                                       |
| Year       Month         4. Marital status       Year       Month         Write your actual marital status irrespective of whether you have submitted a notification of your marriage.       1. Never married       2. Married       3. Widowed or divorced         5. Were you engaged in work at all during the last seven days of the month (or the 20th to 26th in December)?       1. Mainly engaged in work besides attending school       6 to         Write whether you were engaged in any work during the last seven days of the month.       Not engaged in work besides (Column 6)       6 to         Work" means any work for pay or profit. It includes work in a family business (unincorporated shop, farm, etc.) as well as piecework at home.       Not engaged in work       5. Hed no job and was seeking one (Column 1)       Go to         Columns to be filled in by those who answered 1, 2, 3, 4 in Column 5       Other (elderly persons, etc.)       Go to         6. Number of days and hours worked during the last seven days of the month (or the 20th to 26th in December)       Number of days worked       days         O Hours for which the person did a side job, piecework at home or a temporary work, etc. should be included.       Number of days worked       days                                                                                                                                                                                                                                                                                                                                                                                                                                                                                                                                                                                                                                                                                                                                                                                                                 | grandson or granddaughter, and include t<br>brother or sister in brother or sister.<br>O Include father or mother, grandfather or g                                                                                                                                                                                                                                                                                                                                                                                                                                                                                                                                                                                                                                                                                                                                                                                                                                                                                                                                                                                                                                                                                                                                                                                                                                                                                                                                                                                                                                                                                                                                                                                                                                                                                                                                                                                                                                                                                                                                                                                                                         | he spouse of                                                                                                                                                                                                                            | <ol> <li>Son or</li> <li>Son's or</li> </ol>                                                                                  | daughter<br>r daughter's spouse                                                                                                                                                                                                                                           |                                                                                                       |                                                                     |
| <ul> <li>Write your actual marital status irrespective of whether you have submitted a notification of your marriage.</li> <li>Were you engaged in work at all during the last seven days of the month (or the 20th to 26th in December)?</li> <li>Write whether you were engaged in any work during the last seven days of the month.</li> <li>"Work" means any work for pay or profit. It includes work in a family business (unincorporated shop, farm, etc.) as well as piecework at home.</li> <li>Columns to be filled in by those who answered 1, 2, 3, 4 in Column 5</li> <li>Number of days and hours worked during the last seven days of the month (or the 20th to 26th in December)</li> <li>Hours for which the person did a side job, piecework at home or a temporary work, etc. should be included.</li> </ul>                                                                                                                                                                                                                                                                                                                                                                                                                                                                                                                                                                                                                                                                                                                                                                                                                                                                                                                                                                                                                                                                                                                                                                                                                                                                                                | in father or mother, grandfather or grandr                                                                                                                                                                                                                                                                                                                                                                                                                                                                                                                                                                                                                                                                                                                                                                                                                                                                                                                                                                                                                                                                                                                                                                                                                                                                                                                                                                                                                                                                                                                                                                                                                                                                                                                                                                                                                                                                                                                                                                                                                                                                                                                  | of the household                                                                                                                                                                                                                        | <ol> <li>Father</li> <li>Grand</li> <li>Brother</li> <li>Other</li> </ol>                                                     | or mother<br>father or grandmoth<br>r or sister                                                                                                                                                                                                                           |                                                                                                       |                                                                     |
| <ul> <li>b. We're you engaged in work teal and uning the last seven days of the month (or the 20th to 26th in December)?</li> <li>C. Write whether you were engaged in any work during the last seven days of the month.</li> <li>C. Work" means any work for pay or profit. It includes work in a family business (unincorporated shop, farm, etc.) as well as piecework at home.</li> <li>Columns to be filled in by those who answered 1, 2, 3, 4 in Column 5</li> <li>6. Number of days and hours worked during the last seven days of the month (or the 20th to 26th in December)</li> <li>Columns for which the person did a side job, piecework at home or a temporary work, etc. should be included.</li> </ul>                                                                                                                                                                                                                                                                                                                                                                                                                                                                                                                                                                                                                                                                                                                                                                                                                                                                                                                                                                                                                                                                                                                                                                                                                                                                                                                                                                                                       | in father or mother, grandfather or grandr<br>brother or sister, respectively.                                                                                                                                                                                                                                                                                                                                                                                                                                                                                                                                                                                                                                                                                                                                                                                                                                                                                                                                                                                                                                                                                                                                                                                                                                                                                                                                                                                                                                                                                                                                                                                                                                                                                                                                                                                                                                                                                                                                                                                                                                                                              | of the household                                                                                                                                                                                                                        | <ol> <li>Father</li> <li>Grand</li> <li>Brother</li> <li>Other</li> </ol>                                                     | or mother<br>father or grandmoth<br>r or sister<br>relative                                                                                                                                                                                                               | er                                                                                                    | Month                                                               |
| 6. Number of days and hours worked during the last seven days<br>of the month (or the 20th to 26th in December)       Number of days worked       days         O Hours for which the person did a side job, piecework at home<br>or a temporary work, etc. should be included.       Number of days worked       days                                                                                                                                                                                                                                                                                                                                                                                                                                                                                                                                                                                                                                                                                                                                                                                                                                                                                                                                                                                                                                                                                                                                                                                                                                                                                                                                                                                                                                                                                                                                                                                                                                                                                                                                                                                                         | in father or mother, grandfather or grandr<br>brother or sister, respectively.<br>3. Year and month of birth<br>4. Marital status<br>O Write your actual marital status irrespect                                                                                                                                                                                                                                                                                                                                                                                                                                                                                                                                                                                                                                                                                                                                                                                                                                                                                                                                                                                                                                                                                                                                                                                                                                                                                                                                                                                                                                                                                                                                                                                                                                                                                                                                                                                                                                                                                                                                                                           | of the household<br>mother and<br>ive of whether you                                                                                                                                                                                    | 6. Father<br>7. Grand<br>8. Brothe<br>9. Other<br>10. Other                                                                   | for mother<br>father or grandmoth<br>r or sister<br>relative<br>Yea                                                                                                                                                                                                       | er                                                                                                    |                                                                     |
| of the month (or the 20th to 26th in December)       Number of days worked       days         O Hours for which the person did a side job, piecework at home or a temporary work, etc. should be included.       Number of days worked       days                                                                                                                                                                                                                                                                                                                                                                                                                                                                                                                                                                                                                                                                                                                                                                                                                                                                                                                                                                                                                                                                                                                                                                                                                                                                                                                                                                                                                                                                                                                                                                                                                                                                                                                                                                                                                                                                             | <ul> <li>in father or mother, grandfather or grandr<br/>brother or sister, respectively.</li> <li>3. Year and month of birth</li> <li>4. Marital status <ul> <li>Write your actual marital status irrespect<br/>have submitted a notification of your marr</li> </ul> </li> <li>5. Were you engaged in work at all during the<br/>the month (or the 20th to 26th in December)?</li> <li>Write whether you were engaged in any<br/>last seven days of the month.</li> <li>"Work" means any work for pay or profit. I<br/>a family business (unincorporated shop, for the section of the section of the section of the short of the</li></ul> | of the household<br>mother and<br>ive of whether you<br>riage.<br>last seven days of<br>y work during the<br>It includes work in                                                                                                        | 6. Father<br>7. Grand<br>8. Brother<br>9. Other<br>10. Other<br>1. Ne                                                         | ver married 2. M<br>1. Mainly engaged<br>2. Engaged in worl<br>attending scho<br>3. Engaged in worl<br>doing housewo<br>4. Absent from woi<br>5. Had no job and<br>6. Attended school<br>7. Did housework                                                                 | er Iarried 3. Widov In work besides bl k besides k k was seeking one —                                | Go to<br>Go to<br>Go to<br>Column 6<br>Column 15                    |
| O If you answered "Absent from work" in Column 5, enter "O".                                                                                                                                                                                                                                                                                                                                                                                                                                                                                                                                                                                                                                                                                                                                                                                                                                                                                                                                                                                                                                                                                                                                                                                                                                                                                                                                                                                                                                                                                                                                                                                                                                                                                                                                                                                                                                                                                                                                                                                                                                                                  | <ul> <li>in father or mother, grandfather or grandr<br/>brother or sister, respectively.</li> <li>3. Year and month of birth</li> <li>4. Marital status <ul> <li>Write your actual marital status irrespect<br/>have submitted a notification of your marr</li> </ul> </li> <li>5. Were you engaged in work at all during the<br/>the month (or the 20th to 26th in December)?</li> <li>Write whether you were engaged in any<br/>last seven days of the month.</li> <li>"Work" means any work for pay or profit. I<br/>a family business (unincorporated shop, f<br/>as piecework at home.</li> </ul>                                                                                                                                                                                                                                                                                                                                                                                                                                                                                                                                                                                                                                                                                                                                                                                                                                                                                                                                                                                                                                                                                                                                                                                                                                                                                                                                                                                                                                                                                                                                                      | of the household<br>mother and<br>ive of whether you<br>riage.<br>last seven days of<br>y work during the<br>it includes work in<br>farm, etc.) as well                                                                                 | 6. Father<br>7. Grand<br>8. Brothe<br>9. Other<br>10. Other<br>1. Ne<br>1. Ne<br>engaged<br>in work                           | ver married 2. M<br>1. Mainly engaged<br>2. Engaged in worl<br>attending scho<br>3. Engaged in worl<br>doing housewo<br>4. Absent from woi<br>5. Had no job and 1<br>6. Attended school<br>7. Did housework<br>8. Other (elderly p                                        | er Iarried 3. Widov In work besides c besides c besides c besides c was seeking one — ersons, etc.) — | Go to<br>Go to<br>Column 6<br>Go to<br>Column 15<br>Go to           |
| 7. Number of days worked during the current month                                                                                                                                                                                                                                                                                                                                                                                                                                                                                                                                                                                                                                                                                                                                                                                                                                                                                                                                                                                                                                                                                                                                                                                                                                                                                                                                                                                                                                                                                                                                                                                                                                                                                                                                                                                                                                                                                                                                                                                                                                                                             | <ul> <li>in father or mother, grandfather or grandr<br/>brother or sister, respectively.</li> <li>3. Year and month of birth</li> <li>4. Marital status <ul> <li>Write your actual marital status irrespect<br/>have submitted a notification of your mark</li> </ul> </li> <li>5. Were you engaged in work at all during the<br/>the month (or the 20th to 26th in December)?</li> <li>Write whether you were engaged in any<br/>last seven days of the month.</li> <li>"Work" means any work for pay or profit. I<br/>a family business (unincorporated shop, family<br/>as piecework at home.</li> </ul> <li>Columns to be filler</li> <li>6. Number of days and hours worked during the<br/>of the month (or the 20th to 26th in December)<br/>or a temporary work, etc. should be include</li>                                                                                                                                                                                                                                                                                                                                                                                                                                                                                                                                                                                                                                                                                                                                                                                                                                                                                                                                                                                                                                                                                                                                                                                                                                                                                                                                                         | of the household<br>mother and<br>ive of whether you<br>riage.<br>last seven days of<br>y work during the<br>It includes work in<br>farm, etc.) as well<br>d in by those who ar<br>he last seven days<br>er)<br>biecework at home<br>d. | 6. Father<br>7. Grand<br>8. Brother<br>9. Other<br>10. Other<br>1. Ne<br>Not<br>engaged<br>in work<br>nswered 1,<br>Number of | ver married 2. M<br>1. Mainly engaged<br>2. Engaged in worl<br>attending scho<br>3. Engaged in worl<br>attending scho<br>3. Engaged in worl<br>doing housework<br>4. Absent from worl<br>6. Attended school<br>7. Did housework<br>8. Other (elderly p<br>2, 3, 4 in Colu | er Iarried 3. Widov In work besides c besides c besides c besides c was seeking one — ersons, etc.) — | wed or divorced<br>Go to<br>Column 15<br>Go to<br>Column 13<br>days |