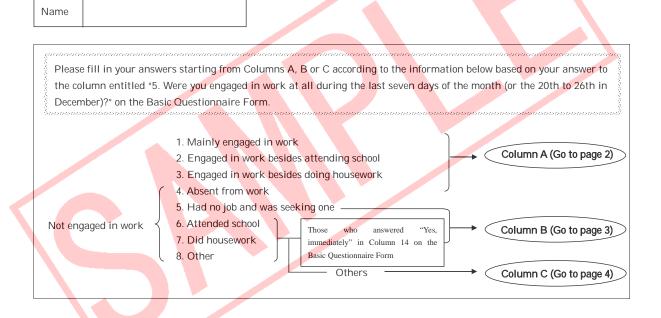

| Translation of the Labour Force Survey – The Basic Questionnaire Form (分物力調査 基礎調査票 対訳) Statistics Bureau Ministry of Internal Affairs and Communication To be Completed by Enumerator Heave held Internal Affairs and Communication Survey month District Code Number Heave fill out the form with the facts to the best of your knowledge Please answer for each of the household members aged 15 or older as of the end of the survey month (or as of the 26th in Decent Unless otherwise specified, circle an apporpriate number for each question. Please answer the following questions in regular succession. If there is any instruction in the reply column, follow the instruction. Please of the household 's required to fill in the 'Change(s) after the previous month's survey' (page 3) Please of the household 's required to fill in the 'Change(s) after the previous month's survey' (page 4). Columns to be filled in by those aged 15 or older 1. Name and sox Name 1. Male 2. Female 1. Head of the household 's negative of the backhold members in the columns entitled 'Columns to be filled only by the head of the household in provide of the household in provide or sister. Columns to be filled in by those aged 15 or older 1. Male 2. Female 2. Relationship to the head of the household in the top of the backhold in the household in father or mother, grandfather or grandmother and brother or sister. 3. Wear or mother, grandfather or grandmother and brother or sister. 3. Wear or mother, grandfather or grandmother and brother or sister. 3. Wear or mother, grandfather or grandmother and brother or sister. 4. Martial status 1. Never married 2. Married 3. Widowed or divorced heaves by our knowled. 4. Absentited anothereation of your marriage. 5. Were                                                                                                                                                                                                                      |                                                                                                                                                                                                                                                                                                                                                                                                                                                                                                                                                                                                                                                                                                                                                                                                                                                                                                                                                                                                                                                                                                                                                                                                                                                                                                                                                                                                                                                                                                                                                                                                                                                                                                                                                                                                                                                                                                                                                                                                                                                                                                                                                             |                                                                                                                                                                                                                                         |                                                                                                                               |                                                                                                                                                                                                                                                                           |                                                                                                       |                                                                     |
|-------------------------------------------------------------------------------------------------------------------------------------------------------------------------------------------------------------------------------------------------------------------------------------------------------------------------------------------------------------------------------------------------------------------------------------------------------------------------------------------------------------------------------------------------------------------------------------------------------------------------------------------------------------------------------------------------------------------------------------------------------------------------------------------------------------------------------------------------------------------------------------------------------------------------------------------------------------------------------------------------------------------------------------------------------------------------------------------------------------------------------------------------------------------------------------------------------------------------------------------------------------------------------------------------------------------------------------------------------------------------------------------------------------------------------------------------------------------------------------------------------------------------------------------------------------------------------------------------------------------------------------------------------------------------------------------------------------------------------------------------------------------------------------------------------------------------------------------------------------------------------------------------------------------------------------------------------------------------------------------------------------------------------------------------------------------------------------------------------------------------------|-------------------------------------------------------------------------------------------------------------------------------------------------------------------------------------------------------------------------------------------------------------------------------------------------------------------------------------------------------------------------------------------------------------------------------------------------------------------------------------------------------------------------------------------------------------------------------------------------------------------------------------------------------------------------------------------------------------------------------------------------------------------------------------------------------------------------------------------------------------------------------------------------------------------------------------------------------------------------------------------------------------------------------------------------------------------------------------------------------------------------------------------------------------------------------------------------------------------------------------------------------------------------------------------------------------------------------------------------------------------------------------------------------------------------------------------------------------------------------------------------------------------------------------------------------------------------------------------------------------------------------------------------------------------------------------------------------------------------------------------------------------------------------------------------------------------------------------------------------------------------------------------------------------------------------------------------------------------------------------------------------------------------------------------------------------------------------------------------------------------------------------------------------------|-----------------------------------------------------------------------------------------------------------------------------------------------------------------------------------------------------------------------------------------|-------------------------------------------------------------------------------------------------------------------------------|---------------------------------------------------------------------------------------------------------------------------------------------------------------------------------------------------------------------------------------------------------------------------|-------------------------------------------------------------------------------------------------------|---------------------------------------------------------------------|
| Statistics Bureau<br>Ministry of Internal Affairs and Communication<br>To be Completed by Enumeration<br>Bureacidade during the last seven days of<br>the month of burne of the household members aged 15 or older as of the end of the survey month (or as of the 26th in Decem<br>Unless of the month of a statistical purposes. Please fill out the form with the facts to the best of your knowled<br>Please answer for each of the household members aged 15 or older as of the end of the survey month (or as of the 26th in Decem<br>Unless of the month of the household members aged 15 or older as of the end of the survey month (or as of the 26th in Decem<br>Unless of the household is required to fill in Change(g) after the providus month's survey (nege 3<br>Head of the household is required to fill in Change(g) after the providus month's use the filled<br>in father and the following question to regular and month's is required to fill in Change(g) after the providus month's use to filled<br>only by the head of the household is required to fill in Change(g) after the providus month's use to filled<br>in father and the following question or granding up the sponse of the usehold is a survey in the sponse of the household<br>member or sister in brother or sister in monther of statistical purposes. Please fill the household<br>in father are mother granding up the sponse of the household<br>in father are mother granding any more and the household<br>in father are mother granding any more and the household<br>in father are mother granding up the sponse of the head of the household<br>in father are mother granding any more during the<br>last seven days of the month of birth<br>is as pleasework at home. <ul> <li>Neare married</li> <li>Neare franding part heads<br/>an endage for spage of the mont</li></ul>                                                   |                                                                                                                                                                                                                                                                                                                                                                                                                                                                                                                                                                                                                                                                                                                                                                                                                                                                                                                                                                                                                                                                                                                                                                                                                                                                                                                                                                                                                                                                                                                                                                                                                                                                                                                                                                                                                                                                                                                                                                                                                                                                                                                                                             |                                                                                                                                                                                                                                         |                                                                                                                               |                                                                                                                                                                                                                                                                           |                                                                                                       | 英語                                                                  |
| Ministry of Internal Affairs and Communication   To be Completed by Enumerator   Survey month   District Code   Number   District Code   This questionnaire will be used only for statistical purposes. Please III out the form with the facts to the best of your knowled Please answer for each of the household embers aged 15 or older These answer for your in the second month' is required to fill in "Change(s) after the providus months to be filled only by the head of the household '(gage 4). Columns to be filled in by those aged 15 or older 1. Mane 1. Mane 1. Mane 2. Relationship to the head of the household 3. Columns to be filled in by those aged 15 or older 1. Mane 1. Mane 1. Mane 2. Relationship to the head of the household 3. Columns to be filled in by those aged 15 or older 3. Columns to be filled in by those aged 15 or older 3. Columns to be filled in by those aged 15 or older 4. Name 1. Mane 1. Mane 2. Finale 3. Columns to be filled in by those aged 15 or older 4. Second or grandbaughter in grandbauter or grandbaughter in grandbauter or grandbaughter in orther or sister. 5. Grandbard or mother, grandbauter or grandbaughter in orther or sister. 6. Sum or daughter sister 7. Work work shall during the last seven days of the mother and brother or sister. 7. Work work shall status. 7. Work work shall during the last seven days of the mother and specifies or mother, grandbauter and provide an ortification of your marriage. 8. Were you engaged in work at all during the last seven days of the mother and specifies or mother, grandbauter and provide an ortification of your marriage. 8. Work weater should be influed work during the last seven days of the mother and specifies or mother, grandbauter and specifies or moth                                                                                                                                                                                                                                                                                                                  |                                                                                                                                                                                                                                                                                                                                                                                                                                                                                                                                                                                                                                                                                                                                                                                                                                                                                                                                                                                                                                                                                                                                                                                                                                                                                                                                                                                                                                                                                                                                                                                                                                                                                                                                                                                                                                                                                                                                                                                                                                                                                                                                                             | -                                                                                                                                                                                                                                       |                                                                                                                               |                                                                                                                                                                                                                                                                           | tionnaire F                                                                                           | orm                                                                 |
| To be Completed by Fnumeration     Fourmeration     Survey month          |                                                                                                                                                                                                                                                                                                                                                                                                                                                                                                                                                                                                                                                                                                                                                                                                                                                                                                                                                                                                                                                                                                                                                                                                                                                                                                                                                                                                                                                                                                                                                                                                                                                                                                                                                                                                                                                                                                                                                                                                                                                                                                                                                             |                                                                                                                                                                                                                                         | Sta                                                                                                                           | tistics Bureau                                                                                                                                                                                                                                                            |                                                                                                       |                                                                     |
| Survey month         Enumeration         Household         Household           District Code         Number         Number         Member Numb           This questionnaire will be used only for statistical purposes. Please fill out the form with the facts to the best of your knowled         Please answer for each of the household members aged 15 or older as of the end of the survey month (or as of the 26th in Decen           Please answer for each of the household members aged 15 or older as of the end of the survey month (or as of the 26th in Decen         Please answer the following questions in regular succession. If there is any instruction in the reply column, follow           Head of the household (in the source) of the household (in the the source) of the household'.         Columns to be filled in by those aged 15 or older           1. Name and sex         Image: 1. Male: 2. Female         1. Male: 2. Female           2. Relationship to the head of the household         1. Male: 2. Female         2. Female           1. Include the spouse of the household         1. Male: 2. Female         2. Female           2. Relationship to the head of the household         1. Male: 2. Female         2. Female           3. Video or granddaupter in grandbaupter in grandbaupter in prother or sister.         1. Male: 2. Female         2. Female           3. Name or sister, respectively.         1. Male: 2. Female         2. Grandbau or grandbaupter         3. Widewed or diverced           3. Veris woure acquard in any work                                                                                                                                                                                                                                                                                                                                                                                                                                                                                                                           |                                                                                                                                                                                                                                                                                                                                                                                                                                                                                                                                                                                                                                                                                                                                                                                                                                                                                                                                                                                                                                                                                                                                                                                                                                                                                                                                                                                                                                                                                                                                                                                                                                                                                                                                                                                                                                                                                                                                                                                                                                                                                                                                                             |                                                                                                                                                                                                                                         | Mir                                                                                                                           | istry of Interna                                                                                                                                                                                                                                                          | I Affairs and C                                                                                       | Communications                                                      |
| Survey month  District Code  Number  Member Numb  Vear  Vear  Vear  Vear  Month  1 st month  2 2nd month  This questionnaire will be used only for statistical purposes. Please fill out the form with the facts to the best of your knowled, Please answer for each of the household members aged 15 or older as of the end of the survey month (or as of the 26th in Decen  Unless otherwise specified, circle an apportation number for each question. Please answer the following questions in regular succession. If there is any instruction in the reply column, follow the instruction. Please answer the following questions in regular succession. If there is any instruction in the reply column, follow the instruction. Please answer the following questions in regular succession. If there is any instruction in the reply column, follow the instruction. Please answer the following questions in regular succession. If there is any instruction in the reply column, follow the instruction. Please of the household 's required to fill in o'Change(s) after the previous month's survey' (page 3) Columns to be filled in by those aged 15 or older 1. Name and sex I Name I Male Z Penale I Head of the household in father or mother, grandfather or grandmother and brother or sister. In Pother or sister. S or sister in Pother or sister. Brother or sister. Columns to be filled in by those aged 15 or older I. Never married I. Never basins on for contain the pother ore |                                                                                                                                                                                                                                                                                                                                                                                                                                                                                                                                                                                                                                                                                                                                                                                                                                                                                                                                                                                                                                                                                                                                                                                                                                                                                                                                                                                                                                                                                                                                                                                                                                                                                                                                                                                                                                                                                                                                                                                                                                                                                                                                                             |                                                                                                                                                                                                                                         |                                                                                                                               |                                                                                                                                                                                                                                                                           |                                                                                                       | Household                                                           |
| 1       1       1       1       1       1       1       1       1       1       1       1       1       1       1       1       1       1       1       1       1       1       1       1       1       1       1       1       1       1       1       1       1       1       1       1       1       1       1       1       1       1       1       1       1       1       1       1       1       1       1       1       1       1       1       1       1       1       1       1       1       1       1       1       1       1       1       1       1       1       1       1       1       1       1       1       1       1       1       1       1       1       1       1       1       1       1       1       1       1       1       1       1       1       1       1       1       1       1       1       1       1       1       1       1       1       1       1       1       1       1       1       1       1       1       1       1       1       1                                                                                                                                                                                                                                                                                                                                                                                                                                                                                                                                                                                                                                                                                                                                                                                                                                                                                                                                                                                                                                                                                                                                             |                                                                                                                                                                                                                                                                                                                                                                                                                                                                                                                                                                                                                                                                                                                                                                                                                                                                                                                                                                                                                                                                                                                                                                                                                                                                                                                                                                                                                                                                                                                                                                                                                                                                                                                                                                                                                                                                                                                                                                                                                                                                                                                                                             | Survey month                                                                                                                                                                                                                            | า                                                                                                                             |                                                                                                                                                                                                                                                                           |                                                                                                       | Member Number                                                       |
| This questionnaire will be used only for statistical purposes. Please fill out the form with the facts to the best of your knowledge Please answer for each of the household members aged 15 or older as of the end of the survey month (or as of the 26th in Decen Unless otherwise specified, circle an appropriate number for each question. Please answer the following questions in regular succession. If there is any instruction in the reply column, follow the instruction. "Household under the survey in the second month' is required to fill in "Change(s) after the previous month's survey" (page 3) "Head of the household" (page 4). Columns to be filled in by those aged 15 or older 1. Name and sex Columns to be filled in by those aged 15 or older 1. Name and sex I. Name and sex I. Name I. Male 2. Female I. Head of the household' is possible of the household in father or mother, grandfather or grandmother and brother or sister in |                                                                                                                                                                                                                                                                                                                                                                                                                                                                                                                                                                                                                                                                                                                                                                                                                                                                                                                                                                                                                                                                                                                                                                                                                                                                                                                                                                                                                                                                                                                                                                                                                                                                                                                                                                                                                                                                                                                                                                                                                                                                                                                                                             | Year                                                                                                                                                                                                                                    | Month                                                                                                                         |                                                                                                                                                                                                                                                                           |                                                                                                       |                                                                     |
| Please answer for each of the household members aged 15 or older as of the end of the survey month (or as of the 26th In Decen<br>Unless otherwise specified, circle an appropriate number for each question.<br>Please answer the following questions in regular succession. If there is any instruction in the reply column, follow<br>the instruction.<br>Please answer the following questions in regular succession. If there is any instruction in the reply column, follow<br>the instruction.<br>Please answer the following duestions in regular succession. If there is any instruction in the reply column, follow<br>the instruction.<br>Columns to be filled in by those aged 15 or older<br>1. Name and sex<br>2. Relationship to the head of the household<br>Onclude the spouse of grandson or granddaupter in<br>grandson or granddaupter. and include the spouse of<br>brother or sister in brother or sister.<br>O include father or mother, grandfather or grandmother and<br>brother or sister.<br>3. Year and month of birth<br>4. Marital status<br>O Write your actual marital status irrespective of whether you<br>have submitted a notification of your marriage.<br>5. Were you engaged in work at all during the last seven days of<br>the month (or the 20th to 26th in December)?<br>O Write work for pay or profit. It includes work in<br>a family business (unincorporated shop, farm, etc.) as well<br>as plecework at home.<br>Columns to be filled in by those who answered 1. 2. 3. 4 in <u>Column 5</u><br>0. Other worked during the last seven days<br>of the month (or the 20th to 26th in December)?<br>Columns to be filled in by those who answered 1. 2. 3. 4 in <u>Column 5</u><br>0. Write work do hours worked during the last seven days<br>of the month (or the 20th to 26th in December)<br>Columns to be filled in by those who answered 1. 2. 3. 4 in <u>Column 5</u><br>0. Hours for which the person did a site job, plecework at home<br>or a temporary work, etc. should be included.                                                                               | 1                                                                                                                                                                                                                                                                                                                                                                                                                                                                                                                                                                                                                                                                                                                                                                                                                                                                                                                                                                                                                                                                                                                                                                                                                                                                                                                                                                                                                                                                                                                                                                                                                                                                                                                                                                                                                                                                                                                                                                                                                                                                                                                                                           | 1st month 2 2r                                                                                                                                                                                                                          | nd month                                                                                                                      |                                                                                                                                                                                                                                                                           |                                                                                                       |                                                                     |
| 1. Name and sex       Name       1. Male       2. Female         2. Relationship to the head of the household       Spouse of grandson or granddaughter in grandson or granddaughter in grandson or granddaughter, and include the spouse of the head of the household       Spouse of the head of the household         3. View or sister in borther or sister.       Include father or mother, grandfather or grandmother and brother or sister, respectively.       Include father or grandmother and brother or sister or grandmother or grandmother and brother or sister.       Sors or daughter       Sors or daughter         3. Year and month of birth       Year       Month         4. Marital status       Year       Month         9. Write your actual marital status irrespective of whether you have submitted a notification of your marriage.       1. Never maried       2. Married       3. Widowed or divorced         9. Write your actual marital status irrespective of whether you have submitted a notification of your marriage.       1. Mainty engaged in work settles attend or the bousehold in work besides attending school       3. Widowed or divorced         6. Were you engaged in work kort hin December)?       Work means any work for pay or profit. It includes work in a family business (unincorporated shop, farm, etc.) as well in work is a piecework at home.       1. Mainty engaged in work besides attending school       4. Absent from work seeking one to clumm in work is a piecework at home.         6. Number of days and hours worked during the last seven days of the month (or the 20th to 26th in December)?                                                                                                                                                                                                                                                                                                                                                                                                                                                 | the instruction.<br>"Household under the survey in the second mon<br>"Head of the household" is requested to enter th<br>only by the head of the household" (page 4).                                                                                                                                                                                                                                                                                                                                                                                                                                                                                                                                                                                                                                                                                                                                                                                                                                                                                                                                                                                                                                                                                                                                                                                                                                                                                                                                                                                                                                                                                                                                                                                                                                                                                                                                                                                                                                                                                                                                                                                       | nth" is required to fil<br>ne number of househ                                                                                                                                                                                          | l in <b>"Chan</b><br>old memb                                                                                                 | ge(s) after the pr<br>ers in the column                                                                                                                                                                                                                                   | evious month's :                                                                                      | survey" (page 3).                                                   |
|                                                                                                                                                                                                                                                                                                                                                                                                                                                                                                                                                                                                                                                                                                                                                                                                                                                                                                                                                                                                                                                                                                                                                                                                                                                                                                                                                                                                                                                                                                                                                                                                                                                                                                                                                                                                                                                                                                                                                                                                                                                                                                                               | Column                                                                                                                                                                                                                                                                                                                                                                                                                                                                                                                                                                                                                                                                                                                                                                                                                                                                                                                                                                                                                                                                                                                                                                                                                                                                                                                                                                                                                                                                                                                                                                                                                                                                                                                                                                                                                                                                                                                                                                                                                                                                                                                                                      | ns to be filled in by t                                                                                                                                                                                                                 | hose aged                                                                                                                     | 15 or older                                                                                                                                                                                                                                                               |                                                                                                       |                                                                     |
| 2. Spouse of the head of the household 3. Son's or daughter 4. Son's or daughter 5. Grandson or granddaughter, and include the spouse of brother or sister in brother or sister. 5. Include father or mother, grandfather or grandmother and brother or sister, respectively. 3. Year and month of birth 4. Marital status 5. Were you engaged in work at all during the last seven days of the month (or the 20th to 26th in December)? 5. Write whether you were engaged in any work during the last seven days of the month. 5. Work' means any work for pay or profit. It includes work in a family business (unincorporated shop, farm, etc.) as well as piecework at home. 5. Columns to be filled in by those who answered 1, 2, 3, 4 ln Column 5 6. Number of days and hours worked during the last seven days of the month (or the 20th to 26th in December) 6. Number of days and hours worked during the last seven days of the month (or the 20th to 26th in December) 6. Number of days and hours worked during the last seven days of the month (or the 20th to 26th in December) 6. Number of days and hours worked during the last seven days of the month (or the 20th to 26th in December) 6. Number of days and hours worked during the last seven days of the month (or the 20th to 26th in December) 6. Number of days and hours worked during the last seven days of the month (or the 20th to 26th in December) 6. Number of days and hours worked during the last seven days of the month (or the 20th to 26th in December) 6. Number of days and hours worked during the last seven days of the month (or the 20th to 26th in December) 6. Hours for which the person did a side job, piecework at home or a temporary work, etc. should be included. 6. Hours for which the person did a side job, piecework at home or a temporary work, etc. should be included. 6. Hours for which the person did a side job, piecework at home or a temporary work, etc. should be included. 6. Hours for which the person did a side job, piecework at home or a temporary work, etc. should be included. 6. H | 1. Name and sex                                                                                                                                                                                                                                                                                                                                                                                                                                                                                                                                                                                                                                                                                                                                                                                                                                                                                                                                                                                                                                                                                                                                                                                                                                                                                                                                                                                                                                                                                                                                                                                                                                                                                                                                                                                                                                                                                                                                                                                                                                                                                                                                             |                                                                                                                                                                                                                                         | Name                                                                                                                          |                                                                                                                                                                                                                                                                           | 1. Ma                                                                                                 | ale 2. Female                                                       |
| Year       Month         4. Marital status       Year       Month         Write your actual marital status irrespective of whether you have submitted a notification of your marriage.       1. Never married       2. Married       3. Widowed or divorced         5. Were you engaged in work at all during the last seven days of the month (or the 20th to 26th in December)?       1. Mainly engaged in work besides attending school       6 to         Write whether you were engaged in any work during the last seven days of the month.       Not engaged in work besides (Column 6)       6 to         Work" means any work for pay or profit. It includes work in a family business (unincorporated shop, farm, etc.) as well as piecework at home.       Not engaged in work       5. Hed no job and was seeking one (Column 1)       Go to         Columns to be filled in by those who answered 1, 2, 3, 4 in Column 5       Other (elderly persons, etc.)       Go to         6. Number of days and hours worked during the last seven days of the month (or the 20th to 26th in December)       Number of days worked       days         O Hours for which the person did a side job, piecework at home or a temporary work, etc. should be included.       Number of days worked       days                                                                                                                                                                                                                                                                                                                                                                                                                                                                                                                                                                                                                                                                                                                                                                                                                 | grandson or granddaughter, and include t<br>brother or sister in brother or sister.<br>O Include father or mother, grandfather or g                                                                                                                                                                                                                                                                                                                                                                                                                                                                                                                                                                                                                                                                                                                                                                                                                                                                                                                                                                                                                                                                                                                                                                                                                                                                                                                                                                                                                                                                                                                                                                                                                                                                                                                                                                                                                                                                                                                                                                                                                         | he spouse of                                                                                                                                                                                                                            | <ol> <li>Son or</li> <li>Son's or</li> </ol>                                                                                  | daughter<br>r daughter's spouse                                                                                                                                                                                                                                           |                                                                                                       |                                                                     |
| <ul> <li>Write your actual marital status irrespective of whether you have submitted a notification of your marriage.</li> <li>Were you engaged in work at all during the last seven days of the month (or the 20th to 26th in December)?</li> <li>Write whether you were engaged in any work during the last seven days of the month.</li> <li>"Work" means any work for pay or profit. It includes work in a family business (unincorporated shop, farm, etc.) as well as piecework at home.</li> <li>Columns to be filled in by those who answered 1, 2, 3, 4 in Column 5</li> <li>Number of days and hours worked during the last seven days of the month (or the 20th to 26th in December)</li> <li>Hours for which the person did a side job, piecework at home or a temporary work, etc. should be included.</li> </ul>                                                                                                                                                                                                                                                                                                                                                                                                                                                                                                                                                                                                                                                                                                                                                                                                                                                                                                                                                                                                                                                                                                                                                                                                                                                                                                | in father or mother, grandfather or grandr                                                                                                                                                                                                                                                                                                                                                                                                                                                                                                                                                                                                                                                                                                                                                                                                                                                                                                                                                                                                                                                                                                                                                                                                                                                                                                                                                                                                                                                                                                                                                                                                                                                                                                                                                                                                                                                                                                                                                                                                                                                                                                                  | of the household                                                                                                                                                                                                                        | <ol> <li>Father</li> <li>Grand</li> <li>Brother</li> <li>Other</li> </ol>                                                     | or mother<br>father or grandmoth<br>r or sister                                                                                                                                                                                                                           |                                                                                                       |                                                                     |
| <ul> <li>b. We're you engaged in work teal and uning the last seven days of the month (or the 20th to 26th in December)?</li> <li>C. Write whether you were engaged in any work during the last seven days of the month.</li> <li>C. Work" means any work for pay or profit. It includes work in a family business (unincorporated shop, farm, etc.) as well as piecework at home.</li> <li>Columns to be filled in by those who answered 1, 2, 3, 4 in Column 5</li> <li>6. Number of days and hours worked during the last seven days of the month (or the 20th to 26th in December)</li> <li>Columns for which the person did a side job, piecework at home or a temporary work, etc. should be included.</li> </ul>                                                                                                                                                                                                                                                                                                                                                                                                                                                                                                                                                                                                                                                                                                                                                                                                                                                                                                                                                                                                                                                                                                                                                                                                                                                                                                                                                                                                       | in father or mother, grandfather or grandr<br>brother or sister, respectively.                                                                                                                                                                                                                                                                                                                                                                                                                                                                                                                                                                                                                                                                                                                                                                                                                                                                                                                                                                                                                                                                                                                                                                                                                                                                                                                                                                                                                                                                                                                                                                                                                                                                                                                                                                                                                                                                                                                                                                                                                                                                              | of the household                                                                                                                                                                                                                        | <ol> <li>Father</li> <li>Grand</li> <li>Brother</li> <li>Other</li> </ol>                                                     | or mother<br>father or grandmoth<br>r or sister<br>relative                                                                                                                                                                                                               | er                                                                                                    | Month                                                               |
| 6. Number of days and hours worked during the last seven days<br>of the month (or the 20th to 26th in December)       Number of days worked       days         O Hours for which the person did a side job, piecework at home<br>or a temporary work, etc. should be included.       Number of days worked       days                                                                                                                                                                                                                                                                                                                                                                                                                                                                                                                                                                                                                                                                                                                                                                                                                                                                                                                                                                                                                                                                                                                                                                                                                                                                                                                                                                                                                                                                                                                                                                                                                                                                                                                                                                                                         | in father or mother, grandfather or grandr<br>brother or sister, respectively.<br>3. Year and month of birth<br>4. Marital status<br>O Write your actual marital status irrespect                                                                                                                                                                                                                                                                                                                                                                                                                                                                                                                                                                                                                                                                                                                                                                                                                                                                                                                                                                                                                                                                                                                                                                                                                                                                                                                                                                                                                                                                                                                                                                                                                                                                                                                                                                                                                                                                                                                                                                           | of the household<br>mother and<br>ive of whether you                                                                                                                                                                                    | 6. Father<br>7. Grand<br>8. Brothe<br>9. Other<br>10. Other                                                                   | for mother<br>father or grandmoth<br>r or sister<br>relative<br>Yea                                                                                                                                                                                                       | er                                                                                                    |                                                                     |
| of the month (or the 20th to 26th in December)       Number of days worked       days         O Hours for which the person did a side job, piecework at home or a temporary work, etc. should be included.       Number of days worked       days                                                                                                                                                                                                                                                                                                                                                                                                                                                                                                                                                                                                                                                                                                                                                                                                                                                                                                                                                                                                                                                                                                                                                                                                                                                                                                                                                                                                                                                                                                                                                                                                                                                                                                                                                                                                                                                                             | <ul> <li>in father or mother, grandfather or grandr<br/>brother or sister, respectively.</li> <li>3. Year and month of birth</li> <li>4. Marital status <ul> <li>Write your actual marital status irrespect<br/>have submitted a notification of your marr</li> </ul> </li> <li>5. Were you engaged in work at all during the<br/>the month (or the 20th to 26th in December)?</li> <li>Write whether you were engaged in any<br/>last seven days of the month.</li> <li>"Work" means any work for pay or profit. I<br/>a family business (unincorporated shop, for the section of the section of the section of the short of the</li></ul> | of the household<br>mother and<br>ive of whether you<br>riage.<br>last seven days of<br>y work during the<br>It includes work in                                                                                                        | 6. Father<br>7. Grand<br>8. Brother<br>9. Other<br>10. Other<br>1. Ne                                                         | ver married 2. M<br>1. Mainly engaged<br>2. Engaged in worl<br>attending scho<br>3. Engaged in worl<br>doing housewo<br>4. Absent from woi<br>5. Had no job and<br>6. Attended school<br>7. Did housework                                                                 | er Iarried 3. Widov In work besides bl k besides k k was seeking one —                                | Go to<br>Go to<br>Go to<br>Column 6<br>Column 15                    |
| O If you answered "Absent from work" in Column 5, enter "O".                                                                                                                                                                                                                                                                                                                                                                                                                                                                                                                                                                                                                                                                                                                                                                                                                                                                                                                                                                                                                                                                                                                                                                                                                                                                                                                                                                                                                                                                                                                                                                                                                                                                                                                                                                                                                                                                                                                                                                                                                                                                  | <ul> <li>in father or mother, grandfather or grandr<br/>brother or sister, respectively.</li> <li>3. Year and month of birth</li> <li>4. Marital status <ul> <li>Write your actual marital status irrespect<br/>have submitted a notification of your marr</li> </ul> </li> <li>5. Were you engaged in work at all during the<br/>the month (or the 20th to 26th in December)?</li> <li>Write whether you were engaged in any<br/>last seven days of the month.</li> <li>"Work" means any work for pay or profit. I<br/>a family business (unincorporated shop, f<br/>as piecework at home.</li> </ul>                                                                                                                                                                                                                                                                                                                                                                                                                                                                                                                                                                                                                                                                                                                                                                                                                                                                                                                                                                                                                                                                                                                                                                                                                                                                                                                                                                                                                                                                                                                                                      | of the household<br>mother and<br>ive of whether you<br>riage.<br>last seven days of<br>y work during the<br>it includes work in<br>farm, etc.) as well                                                                                 | 6. Father<br>7. Grand<br>8. Brothe<br>9. Other<br>10. Other<br>1. Ne<br>1. Ne<br>engaged<br>in work                           | ver married 2. M<br>1. Mainly engaged<br>2. Engaged in worl<br>attending scho<br>3. Engaged in worl<br>doing housewo<br>4. Absent from woi<br>5. Had no job and 1<br>6. Attended school<br>7. Did housework<br>8. Other (elderly p                                        | er Iarried 3. Widov In work besides c besides c besides c besides c was seeking one — ersons, etc.) — | Go to<br>Go to<br>Column 6<br>Go to<br>Column 15<br>Go to           |
| 7. Number of days worked during the current month                                                                                                                                                                                                                                                                                                                                                                                                                                                                                                                                                                                                                                                                                                                                                                                                                                                                                                                                                                                                                                                                                                                                                                                                                                                                                                                                                                                                                                                                                                                                                                                                                                                                                                                                                                                                                                                                                                                                                                                                                                                                             | <ul> <li>in father or mother, grandfather or grandr<br/>brother or sister, respectively.</li> <li>3. Year and month of birth</li> <li>4. Marital status <ul> <li>Write your actual marital status irrespect<br/>have submitted a notification of your mark</li> </ul> </li> <li>5. Were you engaged in work at all during the<br/>the month (or the 20th to 26th in December)?</li> <li>Write whether you were engaged in any<br/>last seven days of the month.</li> <li>"Work" means any work for pay or profit. I<br/>a family business (unincorporated shop, family<br/>as piecework at home.</li> </ul> <li>Columns to be filler</li> <li>6. Number of days and hours worked during the<br/>of the month (or the 20th to 26th in December)<br/>or a temporary work, etc. should be include</li>                                                                                                                                                                                                                                                                                                                                                                                                                                                                                                                                                                                                                                                                                                                                                                                                                                                                                                                                                                                                                                                                                                                                                                                                                                                                                                                                                         | of the household<br>mother and<br>ive of whether you<br>riage.<br>last seven days of<br>y work during the<br>It includes work in<br>farm, etc.) as well<br>d in by those who ar<br>he last seven days<br>er)<br>biecework at home<br>d. | 6. Father<br>7. Grand<br>8. Brother<br>9. Other<br>10. Other<br>1. Ne<br>Not<br>engaged<br>in work<br>nswered 1,<br>Number of | ver married 2. M<br>1. Mainly engaged<br>2. Engaged in worl<br>attending scho<br>3. Engaged in worl<br>attending scho<br>3. Engaged in worl<br>doing housework<br>4. Absent from worl<br>6. Attended school<br>7. Did housework<br>8. Other (elderly p<br>2, 3, 4 in Colu | er Iarried 3. Widov In work besides c besides c besides c besides c was seeking one — ersons, etc.) — | wed or divorced<br>Go to<br>Column 15<br>Go to<br>Column 13<br>days |