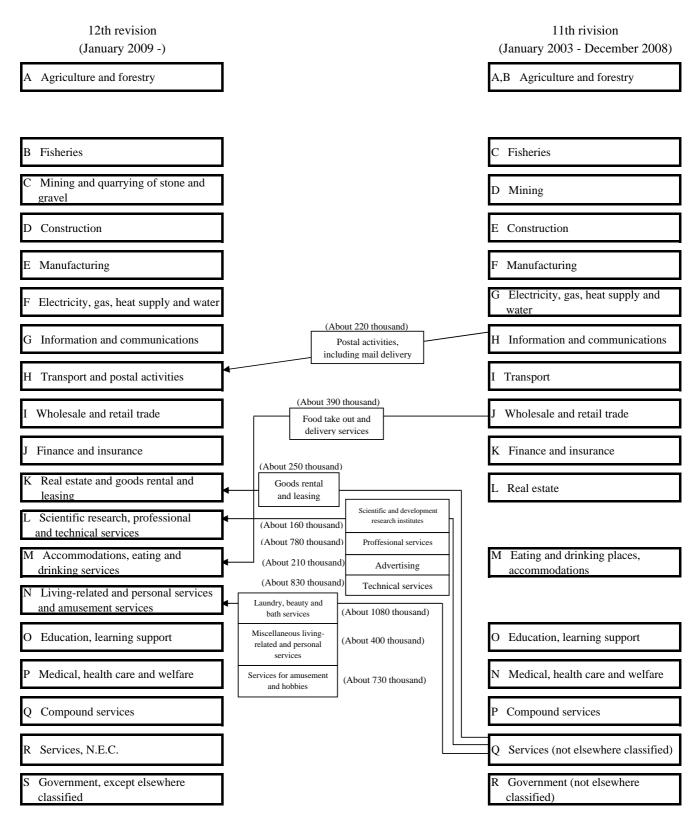

## The matching chart of the new and old industrial classifications (By 12th revision of the Japan Standard Industrial Classification)

(Note) Discribed are some of the industries which will be shifted to the other codes by the revision of industrial classification, and the figures in () show the estimated numbers of employed persons as for January 2008 results.