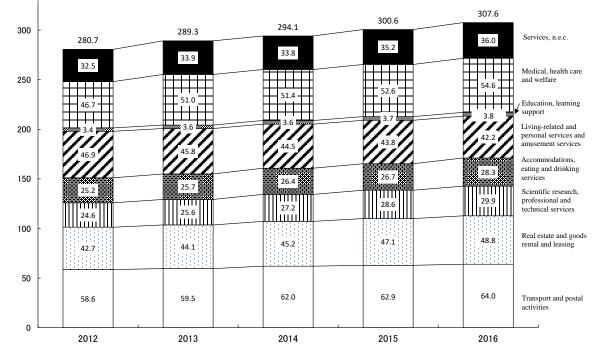

Figure 1: Annual Sales by Industry of Business Activity (Divisions)

(trillion yen) Figure 2: Change in Annual Sales by Industry of Business Activity (Divisions)