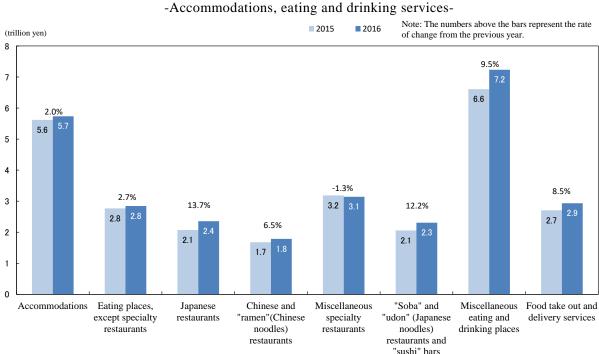

## < Accommodations, Eating and Drinking Services >

Annual sales of "Accommodations, eating and drinking services" in 2016 as 28.3 trillion yen, an increase of 6.2% from the previous year. Compared to the previous year by industry of business activity, the value increased in seven industries, including "Japanese restaurants" (13.7% increase), ""Soba" and "udon" (Japanese noodles) restaurants and "sushi" bars" (12.2% increase), "Miscellaneous eating and drinking places" (9.5% increase) and "Food take out and delivery services" (8.5% increase). On the other hand, the value decreased in one remaining industry: "Miscellaneous specialty restaurants" (1.3% decrease).