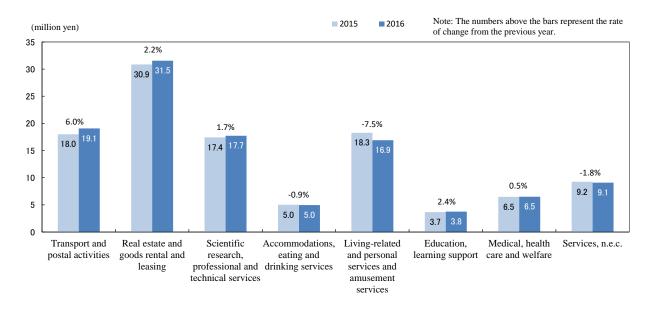

### <Annual Sales per Person Working at the Location of Establishment>

The annual sales per person working at the location of establishment in 2016 was 10.91 million yen, a decrease of 0.7% from the previous year. Compared to the previous year by industry of business activity, the value increased in five industries: "Transport and postal activities" (6.0% increase), "Education, learning support" (2.4% increase), "Real estate and goods rental and leasing" (2.2% increase), "Scientific research, professional and technical services" (1.7% increase), and "Medical, health care and welfare" (0.5% increase). On the other hand, the value decreased in three industries: "Living-related and personal services and amusement services" (7.5% decrease), "Services, n.e.c." (1.8% decrease) and "Accommodations, eating and drinking services" (0.9% decrease). (Figure 5)

Figure 5: Annual Sales per Person Working at the Location of Establishment by Industry of Business Activity (Divisions)