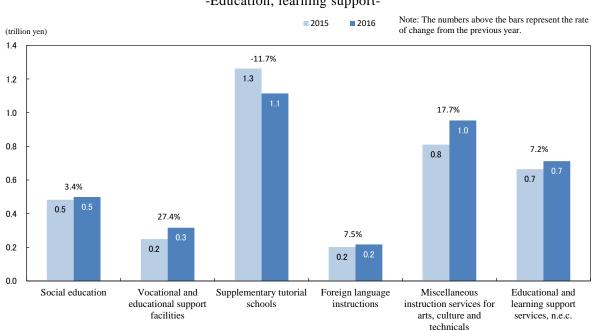

### < Education, Learning Support >

Annual sales of "Education, learning support" in 2016 was 3.8 trillion yen, an increase of 3.9% from the previous year. Compared to the previous year by industry of business activity, the value increased in five industries, including "Vocational and educational support facilities" (27.4% increase), "Miscellaneous instruction services for arts, culture and technicals" (17.7% increase), "Foreign language instructions" (7.5% increase) and "Educational and learning support services, n.e.c." (7.2% increase). On the other hand, the value decreased in one remaining industry: "Supplementary tutorial schools" (11.7% decrease).