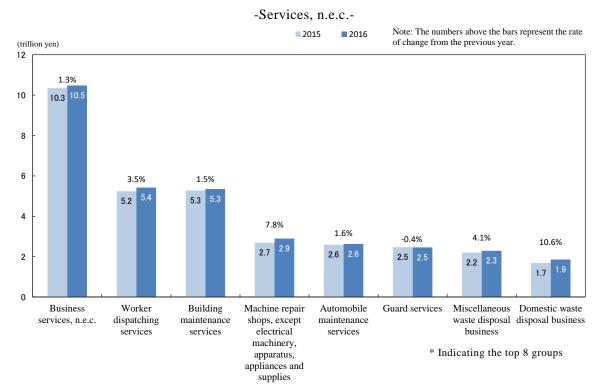

## <Services, n.e.c.>

Annual sales of "Services, n.e.c." in 2016 was 36.0 trillion yen, an increase of 2.4% from the previous year. Compared to the previous year by industry of business activity, the value increased in ten industries, including "Meeting halls" (19.2% increase), "Domestic waste disposal business" (10.6% increase), "Miscellaneous repair services, including paper hangers" (10.0% increase), "Machine repair shops, except electrical machinery, apparatus, appliances and supplies" (7.8% increase). On the other hand, the value decreased in four industries: "Slaughterhouses, Services, n.e.c." (15.7% decrease), "Stenographic, entrée document and copy services" (11.2% decrease), "Electrical machinery, apparatus, appliances and supplies repair shop" (7.1% decrease) and "Guard services" (0.4% decrease).