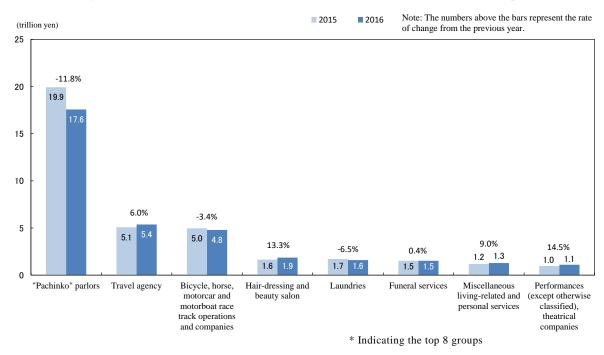

## <Living-Related and Personal Services and Amusement Services>

Annual sales of "Living-related and personal services and amusement services" in 2016 was 42.2 trillion yen, a decrease of 3.7% from the previous year. Compared to the previous year by industry of business activity, the value increased in fourteen industries, including "Barbershops" (16.4% increase), "Performances (except otherwise classified), theatrical companies" (14.5% increase), "Hair-dressing and beauty salon" (13.3% increase) and "Public gardens and amusement parks" (12.0% increase). On the other hand, the value decreased in seven industries, including "Golf driving range operations" (19.2% decrease), ""Pachinko" parlors" (11.8% decrease), "Laundries" (6.5% decrease) and "Bowling alleys" (5.3% decrease).

Figure 14: Annual Sales by Industry of Business Activity (Detailed Groups)

Figure 15: Change in Annual Sales by Industry of Business Activity (Detailed Groups)

st The top 8 groups in 2016 are shown and the others are included in "Miscellaneous".