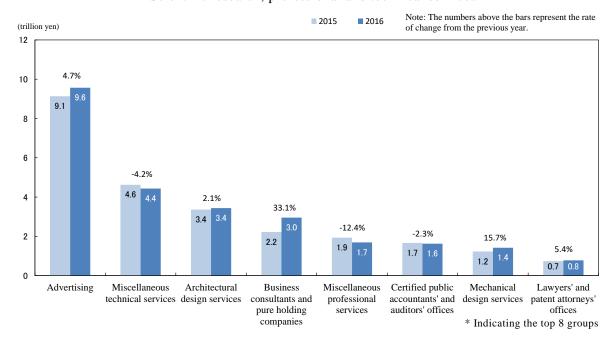

### < Scientific Research, Professional and Technical Services >

Annual sales of "Scientific research, professional and technical services" in 2016 was 29.9 trillion yen, an increase of 4.4% from the previous year. Compared to the previous year by industry of business activity, the value increased in twelve industries, including "Business consultants and pure holding companies" (33.1% increase), "Commodity inspection and non-destructive testing services" (31.2% increase), "Photographic studios" (27.6% increase) and "Detective agencies and credit bureaus" (23.4% increase). On the other hand, the value decreased in seven industries, including "Notaries publics, judicial scriveners and land and house surveyors offices" (16.9% decrease), "Miscellaneous professional services" (12.4% decrease), "Surveyor certification" (10.9% decrease) and "Surveying services" (5.2% decrease).

Figure 11: Change in Annual Sales by Industry of Business Activity (Detailed Groups)

st The top 8 groups in 2016 are shown and the others are included in "Miscellaneous".