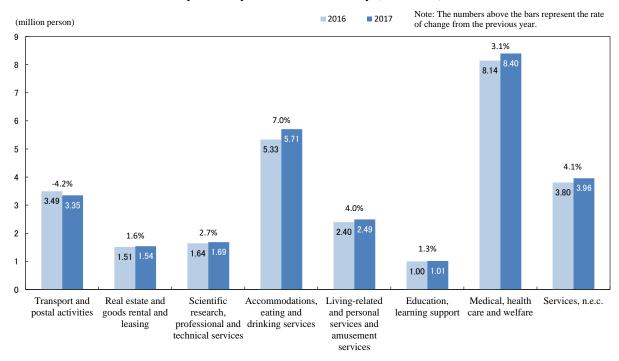

### < Number of Persons Working at the Location of Establishment >

The number of persons working at the location of establishment in the service industry as of the end of June 2017 was 28.14 million, an increase of 3.0% from the previous year. Compared to the previous year by industry of business activity, the value increased in seven industries: "Accommodations, eating and drinking services (7.0% increase), "Services, n.e.c." (4.1% increase), "Living-related and personal services and amusement services" (4.0% increase), "Medical, health care and welfare" (3.1% increase), "Scientific research, professional and technical services" (2.7% increase), "Real estate and goods rental and leasing" (1.6% increase), "Education, learning support" (1.3% increase). On the other hand, the value decreased in one industries: "Transport and postal activities" (4.2% decrease).

(Figure 3, Figure 4)

Figure 3: Number of Persons Working at the Location of Establishment by Industry of Business Activity (Divisions)

Figure 4: Change in Number of Persons Working at the Location of Establishment