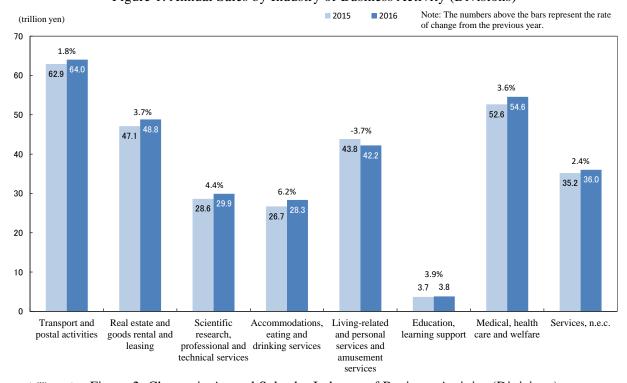

#### <Annual Sales>

The annual sales of the service industry in 2016 was 307.6 trillion yen, an increase of 2.3% from the previous year. Compared to the previous year by industry of business activity, the value increased in seven industries: "Accommodations, eating and drinking services" (6.2% increase), "Scientific research, professional and technical services" (4.4% increase), "Education, learning support" (3.9% increase), "Real estate and goods rental and leasing" (3.7% increase), "Medical, health care and welfare" (3.6% increase), "Services, n.e.c." (2.4% increase), and "Transport and postal activities" (1.8% increase). On the other hand, the value decreased in one industry: "Living-related and personal services and amusement services" (3.7% decrease).

Figure 1: Annual Sales by Industry of Business Activity (Divisions)

(trillion yen) Figure 2: Change in Annual Sales by Industry of Business Activity (Divisions)