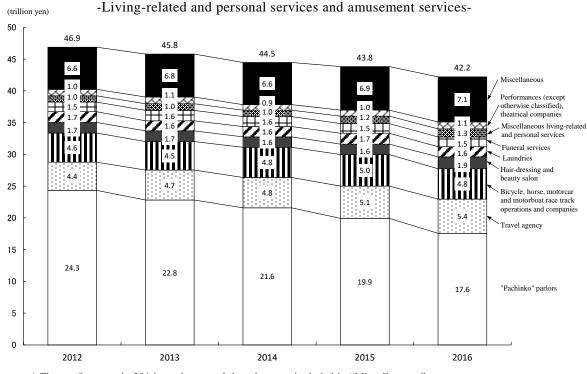

## <Living-Related and Personal Services and Amusement Services>

Annual sales of "Living-related and personal services and amusement services" in 2016 was 42.2 trillion yen, a decrease of 3.7% from the previous year. Compared to the previous year by industry of business activity, the value increased in fourteen industries, including "Barbershops" (16.4% increase), "Performances (except otherwise classified), theatrical companies" (14.5% increase), "Hair-dressing and beauty salon" (13.3% increase) and "Public gardens and amusement parks" (12.0% increase). On the other hand, the value decreased in seven industries, including "Golf driving range operations" (19.2% decrease), ""Pachinko" parlors" (11.8% decrease), "Laundries" (6.5% decrease) and "Bowling alleys" (5.3% decrease).

Figure 14: Annual Sales by Industry of Business Activity (Detailed Groups)

Figure 15: Change in Annual Sales by Industry of Business Activity (Detailed Groups)

st The top 8 groups in 2016 are shown and the others are included in "Miscellaneous".