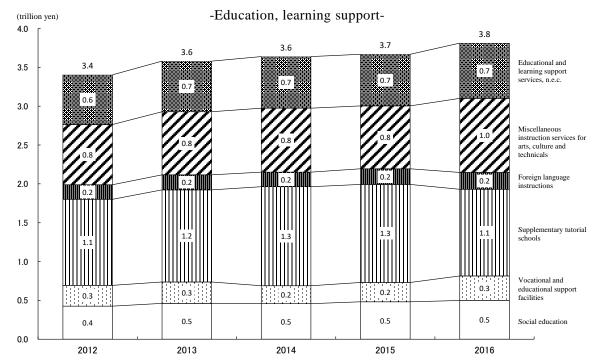

### < Education, Learning Support >

Annual sales of "Education, learning support" in 2016 was 3.8 trillion yen, an increase of 3.9% from the previous year. Compared to the previous year by industry of business activity, the value increased in five industries, including "Vocational and educational support facilities" (27.4% increase), "Miscellaneous instruction services for arts, culture and technicals" (17.7% increase), "Foreign language instructions" (7.5% increase) and "Educational and learning support services, n.e.c." (7.2% increase). On the other hand, the value decreased in one remaining industry: "Supplementary tutorial schools" (11.7% decrease).

Figure 16: Annual Sales by Industry of Business Activity (Detailed Groups)
-Education, learning support-