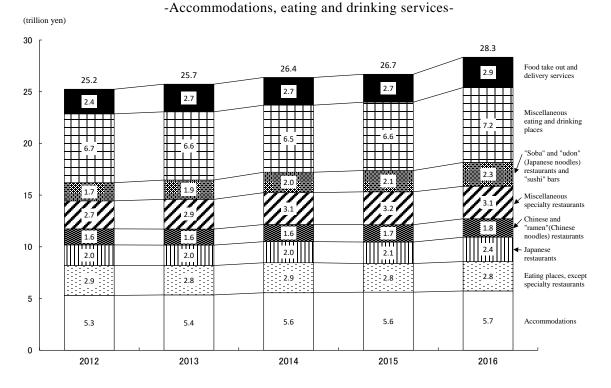

## < Accommodations, Eating and Drinking Services >

Annual sales of "Accommodations, eating and drinking services" in 2016 as 28.3 trillion yen, an increase of 6.2% from the previous year. Compared to the previous year by industry of business activity, the value increased in seven industries, including "Japanese restaurants" (13.7% increase), ""Soba" and "udon" (Japanese noodles) restaurants and "sushi" bars" (12.2% increase), "Miscellaneous eating and drinking places" (9.5% increase) and "Food take out and delivery services" (8.5% increase). On the other hand, the value decreased in one remaining industry: "Miscellaneous specialty restaurants" (1.3% decrease).

Figure 12: Annual Sales by Industry of Business Activity (Detailed Groups)

Figure 13: Change in Annual Sales by Industry of Business Activity (Detailed Groups)