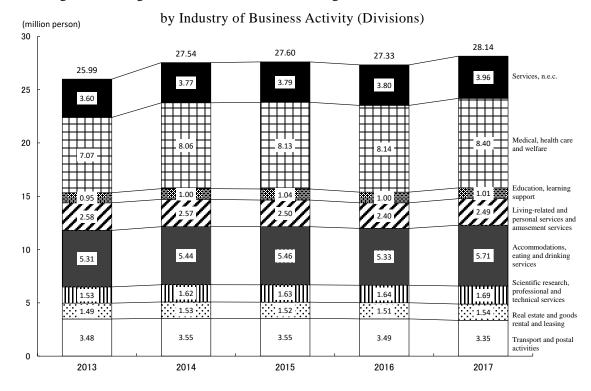

(Figure 3, Figure 4)

Figure 3: Number of Persons Working at the Location of Establishment by Industry of Business Activity (Divisions)

Figure 4: Change in Number of Persons Working at the Location of Establishment