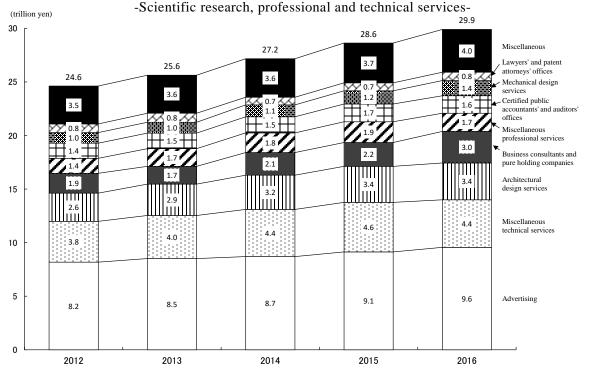

### < Scientific Research, Professional and Technical Services >

Annual sales of "Scientific research, professional and technical services" in 2016 was 29.9 trillion yen, an increase of 4.4% from the previous year. Compared to the previous year by industry of business activity, the value increased in twelve industries, including "Business consultants and pure holding companies" (33.1% increase), "Commodity inspection and non-destructive testing services" (31.2% increase), "Photographic studios" (27.6% increase) and "Detective agencies and credit bureaus" (23.4% increase). On the other hand, the value decreased in seven industries, including "Notaries publics, judicial scriveners and land and house surveyors offices" (16.9% decrease), "Miscellaneous professional services" (12.4% decrease), "Surveyor certification" (10.9% decrease) and "Surveying services" (5.2% decrease).

Figure 11: Change in Annual Sales by Industry of Business Activity (Detailed Groups)

st The top 8 groups in 2016 are shown and the others are included in "Miscellaneous".