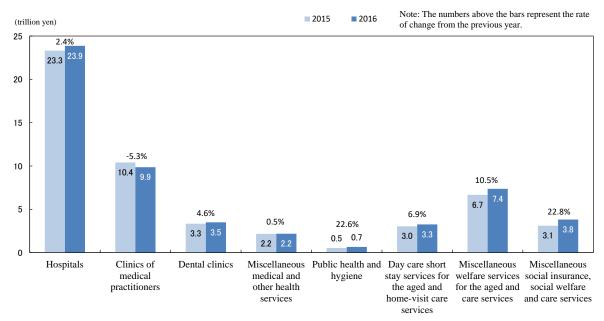

#### < Medical, Health Care and Welfare >

Annual sales of "Medical, health care and welfare" in 2016 was 54.6 trillion yen, an increase of 3.6% from the previous year. Compared to the previous year by industry of business activity, the value increased in seven industries, including "Miscellaneous social insurance, social welfare and care services" (22.8% increase), "Public health and hygiene" (22.6% increase), "Miscellaneous welfare services for the aged and care services" (10.5% increase), and "Day care short stay services for the aged and home-visit care services" (6.9% increase). On the other hand, the value decreased in one remaining industry: "Clinics of medical practitioners" (5.3% decrease). (Figure 18, Figure 19)

Figure 19: Change in Annual Sales by Industry of Business Activity (Detailed Groups)

-Medical, health care and welfare-