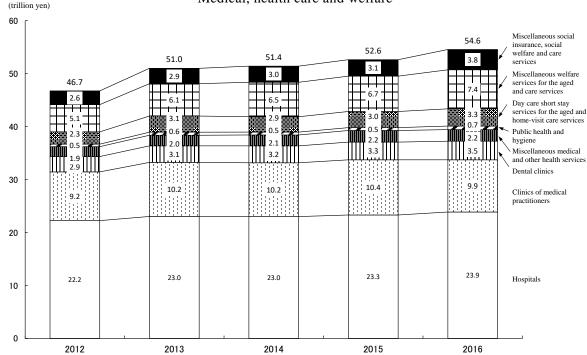

#### < Medical, Health Care and Welfare >

Annual sales of "Medical, health care and welfare" in 2016 was 54.6 trillion yen, an increase of 3.6% from the previous year. Compared to the previous year by industry of business activity, the value increased in seven industries, including "Miscellaneous social insurance, social welfare and care services" (22.8% increase), "Public health and hygiene" (22.6% increase), "Miscellaneous welfare services for the aged and care services" (10.5% increase), and "Day care short stay services for the aged and home-visit care services" (6.9% increase). On the other hand, the value decreased in one remaining industry: "Clinics of medical practitioners" (5.3% decrease). (Figure 18, Figure 19)