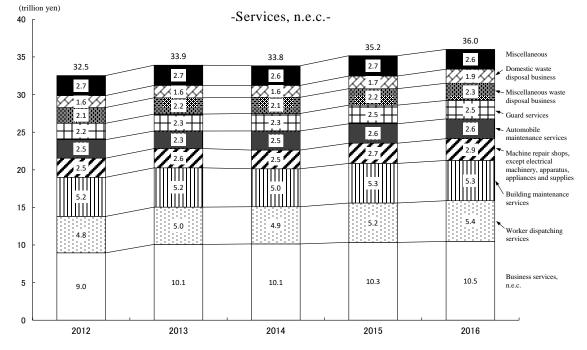

## <Services, n.e.c.>

Annual sales of "Services, n.e.c." in 2016 was 36.0 trillion yen, an increase of 2.4% from the previous year. Compared to the previous year by industry of business activity, the value increased in ten industries, including "Meeting halls" (19.2% increase), "Domestic waste disposal business" (10.6% increase), "Miscellaneous repair services, including paper hangers" (10.0% increase), "Machine repair shops, except electrical machinery, apparatus, appliances and supplies" (7.8% increase). On the other hand, the value decreased in four industries: "Slaughterhouses, Services, n.e.c." (15.7% decrease), "Stenographic, entrée document and copy services" (11.2% decrease), "Electrical machinery, apparatus, appliances and supplies repair shop" (7.1% decrease) and "Guard services" (0.4% decrease).

Figure 20: Annual Sales by Industry of Business Activity (Detailed Groups)

<sup>\*</sup> The top 8 groups in 2016 are shown and the others are included in "Miscellaneous".

Table 1: Annual Sales (Top 50)