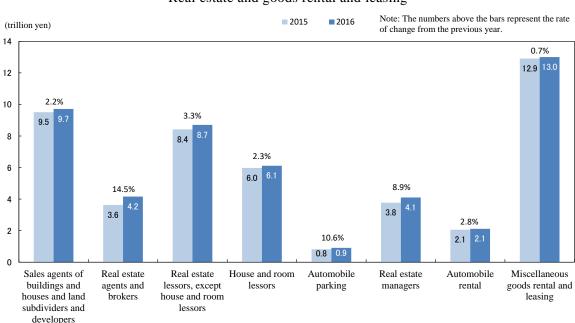

## < Real Estate and Goods Rental and Leasing>

Annual sales of "Real estate and goods rental and leasing" in 2016 was 48.8 trillion yen, an increase of 3.7% from the previous year. Compared to the previous year by industry of business activity, the value increased in all industries, including "Real estate agents and brokers" (14.5% increase), "Automobile parking" (10.6% increase), "Real estate managers" (8.9% increase), "Real estate lessors, except house and room lessors" (3.3% increase). (Figure 8, Figure 9)

Figure 8: Annual Sales by Industry of Business Activity (Detailed Groups)
-Real estate and goods rental and leasing-

Figure 9: Change in Annual Sales by Industry of Business Activity (Detailed Groups)
-Real estate and goods rental and leasing-