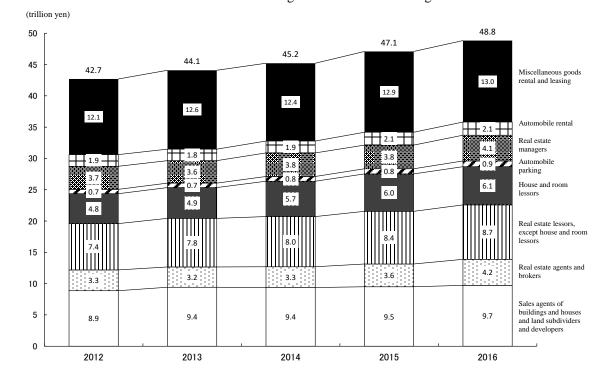

## < Real Estate and Goods Rental and Leasing>

Annual sales of "Real estate and goods rental and leasing" in 2016 was 48.8 trillion yen, an increase of 3.7% from the previous year. Compared to the previous year by industry of business activity, the value increased in all industries, including "Real estate agents and brokers" (14.5% increase), "Automobile parking" (10.6% increase), "Real estate managers" (8.9% increase), "Real estate lessors, except house and room lessors" (3.3% increase). (Figure 8, Figure 9)

Figure 8: Annual Sales by Industry of Business Activity (Detailed Groups)
-Real estate and goods rental and leasing-

Figure 9: Change in Annual Sales by Industry of Business Activity (Detailed Groups)
-Real estate and goods rental and leasing-