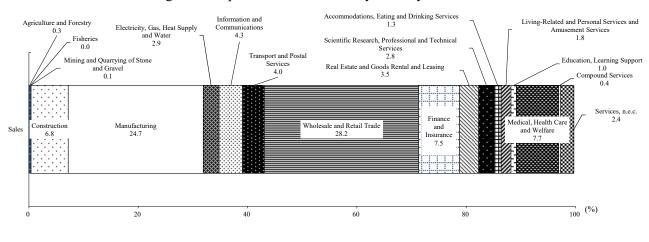

## 1. Sales by industry division (Tabulation of enterprises, etc.)

Sales of enterprises, etc. (Total industries) was 1,838.0337 trillion yen. Looking at sales by industry division, sales was the largest for "Wholesale and Retail Trade" at 517.6421 trillion yen, (28.2% of the total industries) followed by "Manufacturing" at 454.7413 trillion yen (24.7%), and "Medical, Health Care and Welfare" at 142.4147 trillion yen (7.7%) (Table 1, Figure).

#### Figure: Composition ratio of sales by industry division