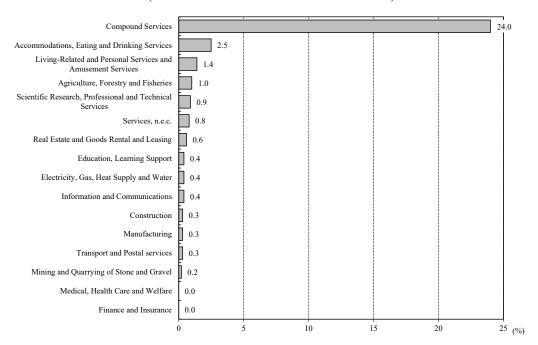

# Figure I-2: Composition ratio of number of enterprises, etc. by industry division and sales size

- (3) Status of annual sales of goods
  - (a) Looking at the ratio of the annual sales of goods in sales by industry division, the ratio was the largest for "Wholesale and Retail Trade" at 94.0%, followed by "Compound Services" at 32.4%, and "Manufacturing" at 5.7% (Table I-3).
  - (b) Looking at the ratio of the wholesale trade amount in sales by industry concerning industries other than "Wholesale and Retail Trade," the ratio was the largest for "Compound Services" at 8.4%, followed by "Manufacturing" at 5.4%, and "Information and Communications" 2.5%. Looking at the ratio of the retail trade amount in sales, the ratio was largest for "Compound Services" at 24.0%, followed by "Accommodations, Eating and Drinking Services" at 2.5%, and "Living-Related and Personal Services and Amusement Services" 1.4% (Table I-3, Figure I-3, Figure I-4).

Table I-3: Annual sales of goods by industry division

Figure I-3: Percentage of wholesale trade amount in sales by industry division (other than "Wholesale and Retail Trade")

Figure I-4: Percentage of retail trade amount in sales by industry division (other than "Wholesale and Retail Trade")