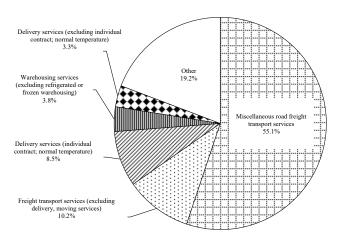

(d) Of the sales of 28.3491 trillion yen in "Road freight transport," "Miscellaneous road freight transport services\*<sup>2</sup>" was the largest at 55.1%, followed by "Freight transport services (excluding delivery, moving services)" at 10.2%, and "Delivery services (individual contract; normal temperature)" at 8.5% (Figure I-11, Appendix Table 2).

\*2 "Miscellaneous road freight transport services" means services other than moving and delivery services that use the company's own vehicles, etc. and transport goods received from shippers.

Figure I-11: Composition ratio of sales by business activities and products

in "Road freight transport"