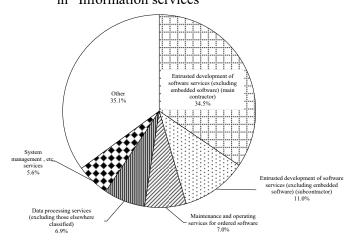

Figure I-8: Composition ratio of sales by business activities and products in "Medical and other health services"

(b) Of the sales of 33.4375 trillion yen in "Information services," "Entrusted development of software services (excluding embedded software) (main contractor)" was the largest at 34.5%, followed by "Entrusted development of software services (excluding embedded software) (subcontractor)" at 11.0%, and "Maintenance and operating services for ordered software" at 7.0% (Figure I-9, Appendix Table 2).

Figure I-9: Composition ratio of sales by business activities and products in "Information services"

- (c) Of the sales of 30.2771 trillion yen in "Production, transmission and distribution of electricity," "Electrical supply services (for electrical suppliers)" was the largest at 31.2%, followed by "Electrical supply services (for other businesses)" at 26.7%, and "Electrical transmission and distribution services" at 18.7% (Figure I-10, Appendix Table 2).
  - Figure I-10: Composition ratio of sales by business activities and products in "Production, transmission and distribution of electricity"