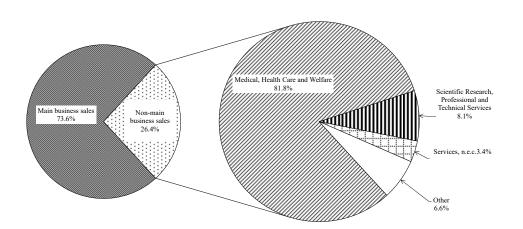

## Figure I-5: Main business ratio by industry division

(b) Looking at "Education, Learning Support," for which the business ratio of non-main business\*<sup>1</sup> is the largest, business activities related to "Medical, Health Care and Welfare," "Scientific Research, Professional and Technical Services," "Services, n.e.c.," etc. were performed (Table I-4, Figure I-5, Figure I-6, Appendix Table 1).

Figure I-6: Sales composition ratio by business activity in "Education, Learning Support"

(c) Looking at composition ratio of non-main business sales by business activity, the ratio was the largest for "Wholesale and Retail Trade" at 31.6%, followed by "Services, n.e.c.," at 15.3%, and "Real Estate and Goods Rental and Leasing" at 10.5% (Figure I-7, Appendix Table 1).