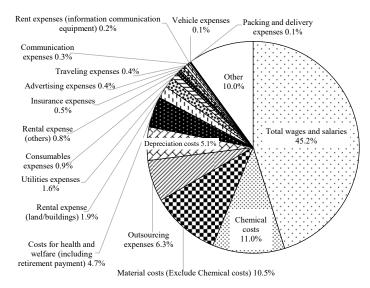

\*3 See Annex of "Outline of Annual Business Survey" for details.

(a) Looking at the composition ratio of expenses in "Medical and other health services," "Total wages and salaries" accounts for 45.2%. It was followed by "Chemical costs" at 11.0%, and "Material costs (Exclude Chemical costs)" at 10.5%. These two items account for 20% or more of expenses by industry of "Medical and other health services" (Figure II-2).

Figure II-2 Composition ratio of expenses for "Medical and other health services"

(b) Looking at the composition ratio of expenses in "Cinemas," "Movie screening costs<sup>\*4</sup>" accounts for 41.3%. It was followed by "Rental expense (land/buildings)" at 17.1%, and "Total wages and salaries" at 10.9% (Figure II-3).