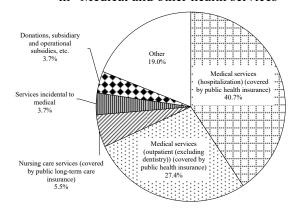

(a) Of the sales of 33.8188 trillion yen in "Medical and other health services," "Medical services (hospitalization) (covered by public health insurance)" was the largest at 40.7%, followed by "Medical services (outpatient (excluding dentistry)) (covered by public health insurance)" at 27.4%, and "Nursing care services (covered by public long-term care insurance)" at 5.5% (Figure I-8, Appendix Table 2).

Figure I-8: Composition ratio of sales by business activities and products in "Medical and other health services"

(b) Of the sales of 33.4375 trillion yen in "Information services," "Entrusted development of software services (excluding embedded software) (main contractor)" was the largest at 34.5%, followed by "Entrusted development of software services (excluding embedded software) (subcontractor)" at 11.0%, and "Maintenance and operating services for ordered software" at 7.0% (Figure I-9, Appendix Table 2).