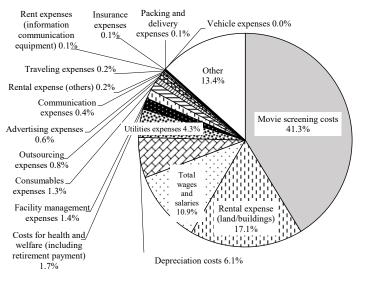

Figure II-2 Composition ratio of expenses for "Medical and other health services"

(b) Looking at the composition ratio of expenses in "Cinemas," "Movie screening costs<sup>\*4</sup>" accounts for 41.3%. It was followed by "Rental expense (land/buildings)" at 17.1%, and "Total wages and salaries" at 10.9% (Figure II-3).

\*4 "Movie screening costs" means the screening rights fee paid to the distributor.

#### Figure II-3: Composition ratio of expenses for "Cinemas"