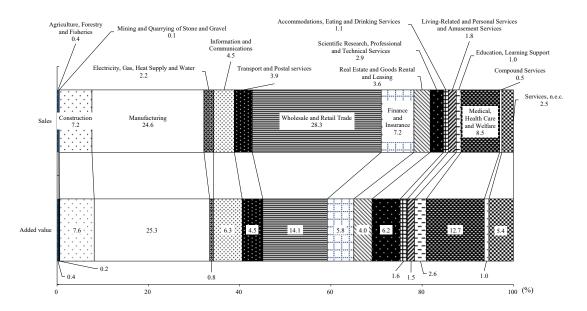

## 1. Sales and added value

- (1) Status by industry division
  - (a) Sales in Japan in 2021 was 1,689.1830 trillion yen. Looking at sales by industry division, sales was the largest for "Wholesale and Retail Trade" at 477.4521 trillion yen, (28.3% of the total industries) followed by "Manufacturing" at 414.8190 trillion yen (24.6%) (Table I-1, Figure I-1).
  - (b) Added value in Japan in 2021 was 320.3706 trillion yen. Looking at added value by industry division, added value was the largest for "Manufacturing" at 81.0327 trillion yen, (25.3% of the total industries) followed by "Wholesale and Retail Trade" at 45.1981 trillion yen (14.1%) (Table I-1, Figure I-1).

\*4: The figures exclude industry group: "851 Social insurance organizations," where changes in sales and added value due to changes in pension investment income, etc. are significant.

Figure I-1: Composition ratio of sales and added value by industry division