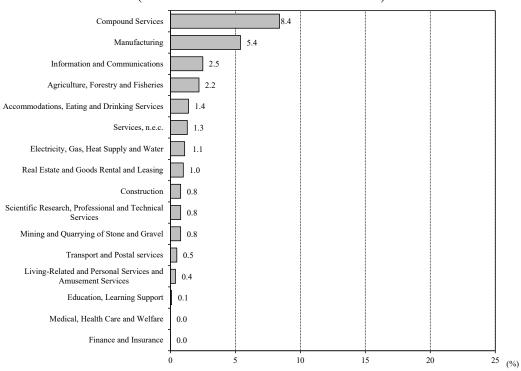

# Figure I-2: Composition ratio of number of enterprises, etc. by industry division and sales size

- (3) Status of annual sales of goods
  - (a) Looking at the ratio of the annual sales of goods in sales by industry division, the ratio was the largest for "Wholesale and Retail Trade" at 94.0%, followed by "Compound Services" at 32.4%, and "Manufacturing" at 5.7% (Table I-3).
  - (b) Looking at the ratio of the wholesale trade amount in sales by industry concerning industries other than "Wholesale and Retail Trade," the ratio was the largest for "Compound Services" at 8.4%, followed by "Manufacturing" at 5.4%, and "Information and Communications" 2.5%. Looking at the ratio of the retail trade amount in sales, the ratio was largest for "Compound Services" at 24.0%, followed by "Accommodations, Eating and Drinking Services" at 2.5%, and "Living-Related and Personal Services and Amusement Services" 1.4% (Table I-3, Figure I-3, Figure I-4).

Table I-3: Annual sales of goods by industry division

Figure I-3: Percentage of wholesale trade amount in sales by industry division (other than "Wholesale and Retail Trade")

Figure I-4: Percentage of retail trade amount in sales by industry division (other than "Wholesale and Retail Trade")