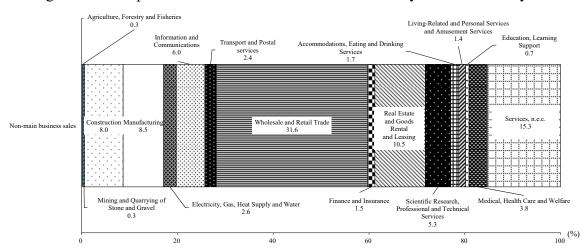

Figure I-6: Sales composition ratio by business activity in "Education, Learning Support"

(c) Looking at composition ratio of non-main business sales by business activity, the ratio was the largest for "Wholesale and Retail Trade" at 31.6%, followed by "Services, n.e.c.," at 15.3%, and "Real Estate and Goods Rental and Leasing" at 10.5% (Figure I-7, Appendix Table 1).

Figure I-7: Composition ratio of non-main business sales by business activity

(2) Status of sales by business activities and products

In the industrial classification which the main business is the service sector and sales by products is known, status of sales by business activities and products which main industry major group with the highest sales is as follows.