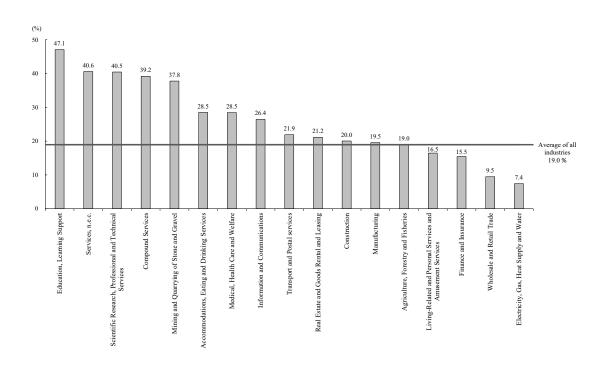

(Reference Figure) Added value ratio by industry division

(2) Status by sales size

Looking at the ratio of the number of enterprises, etc. with "sales of 300 million yen or more" by industry division, the ratio was the largest for "Compound Services" at 40.3%, followed by "Transport and Postal services" at 30.2%, and "Mining and Quarrying of Stone and Gravel" at 28.1%.