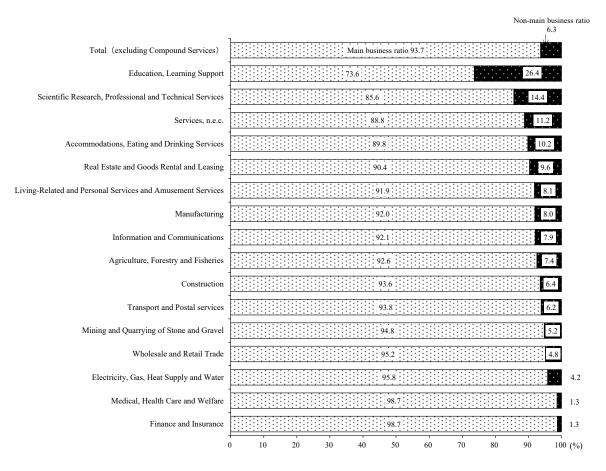

### 2. Sales by Business activities and products

- (1) Status of sales by main business and non-main business
  - (a) The main business ratio of Japanese enterprises, etc. accounted for 93.7%. Looking at the main business ratio by industry division, the ratio was the smallest for "Education, Learning Support" at 73.6%, followed by "Scientific Research, Professional and Technical Services," at 85.6%, and "Services, n.e.c." at 88.8%. On the other hand, the ratio was the largest for "Finance and Insurance" and "Medical, Health Care and Welfare" at 98.7%, followed by "Electricity, Gas, Heat Supply and Water," at 95.8%, and "Wholesale and Retail Trade" at 95.2% (Table I-4, Figure I-5, Appendix Table 1).

|                                                                |               |                        |                            |                     | [                                        |
|----------------------------------------------------------------|---------------|------------------------|----------------------------|---------------------|------------------------------------------|
| Industry Division                                              | Sales         | Main business<br>sales | Non-main<br>business sales | Other <sup>*1</sup> | Main<br>business<br>ratio <sup>* 2</sup> |
|                                                                | (million yen) | (million yen)          | (million yen)              | (million yen)       | (%)                                      |
| Total (excluding Compound Services)                            | 1,680,790,898 | 1,531,654,866          | 103,200,944                | 45,935,088          | 93.7                                     |
| Agriculture, Forestry and Fisheries                            | 6,175,232     | 5,521,605              | 442,006                    | 211,621             | 92.6                                     |
| Mining and Quarrying of Stone and Gravel                       | 1,862,962     | 1,758,797              | 97,365                     | 6,800               | 94.8                                     |
| Construction                                                   | 120,783,338   | 111,046,032            | 7,630,998                  | 2,106,308           | 93.6                                     |
| Manufacturing                                                  | 414,819,046   | 378,404,867            | 33,036,285                 | 3,377,894           | 92.0                                     |
| Electricity, Gas, Heat Supply and Water                        | 36,370,010    | 34,534,178             | 1,510,682                  | 325,150             | 95.8                                     |
| Information and Communications                                 | 76,142,329    | 66,745,573             | 5,758,907                  | 3,637,849           | 92.1                                     |
| Transport and Postal services                                  | 66,309,240    | 61,126,938             | 4,007,727                  | 1,174,575           | 93.8                                     |
| Wholesale and Retail Trade                                     | 477,452,093   | 447,047,646            | 22,747,509                 | 7,656,938           | 95.2                                     |
| Finance and Insurance                                          | 121,019,645   | 117,793,693            | 1,508,589                  | 1,717,363           | 98.7                                     |
| Real Estate and Goods Rental and Leasing                       | 60,399,148    | 52,178,026             | 5,571,887                  | 2,649,235           | 90.4                                     |
| Scientific Research, Professional and<br>Technical Services    | 48,891,066    | 39,552,925             | 6,640,829                  | 2,697,312           | 85.6                                     |
| Accommodations, Eating and Drinking Services                   | 18,013,080    | 15,676,831             | 1,778,885                  | 557,364             | 89.8                                     |
| Living-Related and Personal Services and<br>Amusement Services | 29,654,242    | 26,617,783             | 2,359,838                  | 676,621             | 91.9                                     |
| Education, Learning Support                                    | 17,647,175    | 10,897,779             | 3,900,689                  | 2,848,707           | 73.6                                     |
| Medical, Health Care and Welfare                               | 142,979,483   | 126,950,230            | 1,701,074                  | 14,328,179          | 98.7                                     |
| Services, n.e.c.                                               | 42,272,809    | 35,801,963             | 4,507,674                  | 1,963,172           | 88.8                                     |

## Figure I-5: Main business ratio by industry division

(b) Looking at "Education, Learning Support," for which the business ratio of non-main business\*<sup>1</sup> is the largest, business activities related to "Medical, Health Care and Welfare," "Scientific Research, Professional and Technical Services," "Services, n.e.c.," etc. were performed (Table I-4, Figure I-5, Figure I-6, Appendix Table 1).