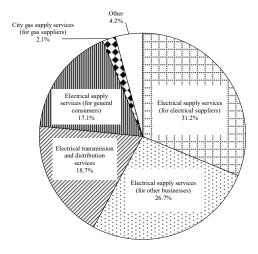

Figure I-9: Composition ratio of sales by business activities and products in "Information services"

- (c) Of the sales of 30.2771 trillion yen in "Production, transmission and distribution of electricity," "Electrical supply services (for electrical suppliers)" was the largest at 31.2%, followed by "Electrical supply services (for other businesses)" at 26.7%, and "Electrical transmission and distribution services" at 18.7% (Figure I-10, Appendix Table 2).
  - Figure I-10: Composition ratio of sales by business activities and products in "Production, transmission and distribution of electricity"