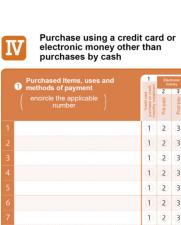

# **Content of Family Account Book**

|    | Purchased Items, uses and methods of payment | 1 43                                                   | Elec       | tronic<br>oney | 4                | 5          | 6                               | 7                          | 2 Quantities                                                         | Amount of purchase                                                         |
|----|----------------------------------------------|--------------------------------------------------------|------------|----------------|------------------|------------|---------------------------------|----------------------------|----------------------------------------------------------------------|----------------------------------------------------------------------------|
|    | encircle the applicable number               | Credit card<br>purchase on one<br>(monthly installment | Pre-paid 2 | Post-pay w     | Gift certificate | Debit card | Money transfer<br>etween accoun | Goods of your<br>own store | As for food articles, enter only the quantities for the first month. | As for goods purchased at your own store, enter the amount of sales (yen). |
|    |                                              | bind bind                                              | P          | 8              | ig.              |            | Mo                              | O Soc                      | first month. Un                                                      | it (yen).                                                                  |
| 1  |                                              | 1)                                                     | 2          | 3)             | 4                | 5          | 6                               | 7)                         |                                                                      |                                                                            |
| 2  |                                              | 1                                                      | 2          | (3)            | 4                | 5          | 6                               | 7                          |                                                                      |                                                                            |
| 3  |                                              | 1                                                      | 2          | (3)            | 4)               | (5)        | 6                               | 7                          |                                                                      |                                                                            |
| 4  |                                              | 1                                                      | 2          | 3              | 4                | 5          | 6                               | 7                          |                                                                      |                                                                            |
| 5  |                                              | 1                                                      | (2)        | (3)            | (4)              | (5)        | 6                               | (7)                        |                                                                      |                                                                            |
| 6  |                                              | 1                                                      | 2          | 3              | 4                | 5          | 6                               | 7                          |                                                                      |                                                                            |
| 7  |                                              | 1                                                      | 2          | 3)             | 4                | (5)        | 6                               | (7)                        |                                                                      |                                                                            |
| 8  |                                              | 1                                                      | 2          | 3              | 4                | 5          | 6                               | (7)                        |                                                                      |                                                                            |
| 9  |                                              | 1                                                      | 2          | 3              | 4                | 5          | 6                               | (7)                        |                                                                      |                                                                            |
| 10 |                                              | 1                                                      | 2          | 3              | 4                | 5          | 6                               | 7                          |                                                                      |                                                                            |
| 11 |                                              | 1.                                                     | 2          | (3)            | (4)              | (5)        | 6                               | (7)                        |                                                                      |                                                                            |
| 12 |                                              | 1                                                      | 2          | 3              | 4                | 5          | 6                               | 7                          |                                                                      |                                                                            |
| 13 |                                              | 1                                                      | 2          | 3)             | 4                | 5          | 6                               | (7)                        |                                                                      |                                                                            |
| 14 |                                              | 1                                                      | 2          | 3              | 4                | 5          | 6                               | 7                          |                                                                      |                                                                            |
| 15 |                                              | 1                                                      | 2          | 3              | (4)              | 5          | 6                               | (7)                        |                                                                      |                                                                            |
| 16 |                                              | 1                                                      | 2          | (3)            | 4                | 5          | 6                               | 7                          |                                                                      |                                                                            |
| 17 |                                              | 1                                                      | 2          | 3              | (4)              | 5          | 6                               | (7)                        |                                                                      |                                                                            |
| 18 |                                              | (1)                                                    | 2          | 3              | 4                | 5          | 6                               | 7                          |                                                                      |                                                                            |
| 19 |                                              | 1                                                      | 2          | 3)             | (4)              | 5          | 6                               | (7)                        |                                                                      |                                                                            |
| 20 |                                              | 1                                                      | 2          | 3              | 4                | 5          | 6                               | 7                          |                                                                      |                                                                            |
| 21 |                                              | 1                                                      | 2          | (3)            | (4)              | (5)        | 6                               | (7)                        |                                                                      |                                                                            |
| 22 |                                              | (1)                                                    | 2          | 3              | 4                | 5          | 6                               | 7                          |                                                                      |                                                                            |
| 23 |                                              | 1                                                      | 2          | 3              | 4                | 5          | 6                               | 7                          |                                                                      |                                                                            |
| 24 |                                              | (1)                                                    | 2          | 3              | 4                | 5          | 6                               | 7                          |                                                                      |                                                                            |
| 25 |                                              | (1)                                                    | 2          | 3              | 4                | 5          | 6                               | 7                          |                                                                      |                                                                            |
| 26 |                                              | (1)                                                    | 2          | 3              | 4                | 5          | 6                               | 7                          |                                                                      |                                                                            |
| 27 |                                              | (1)                                                    | 2          | 3              | 4                | 5          | 6                               | 7                          |                                                                      |                                                                            |
|    |                                              | 3,17                                                   | 12         | (3,            | 100              | (5)        |                                 | 12.7                       |                                                                      |                                                                            |

1 2 3 4 5 6 7 1 2 3 4 5 6 7

\*Encircle the number "2" (pre-paid) when you purchase goods/services using a pre-paid type electronic money (Suica, etc.).

\*Encircle the number "3" (post-pay) when you purchase goods/services using a post-pay type electronic money (PiTaPa, etc.).