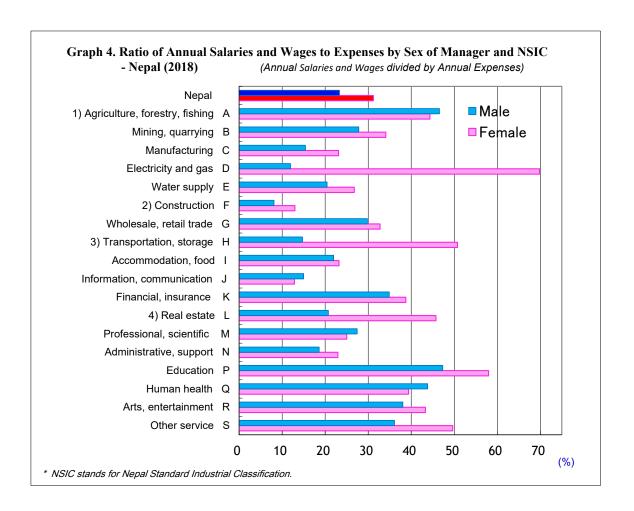

## **Graphs on Entities with Paid Employees**

- \* Herein, sales mean revenues/sales.
- 1) Agriculture, forestry and fishing (A): Registered establishments only.
- 2) Construction (F):

Individual construction builders such as carpenters, house painters, electricians, mason, plumbers who are not registered and don't have his/her office were not surveyed due to establishment approach.

- 3) Transportation and storage (H): Individual mobile businesses such as taxis, buses, motorcycle taxis which are not registered and don't have his/her/their office were not surveyed due to establishment approach.
- 4) Real estate (L): Individual real-estate owners who lend his extra house or land, are not registered, and don't have his/her office were not surveyed due to establishment approach. Individuals who make real-estate transactions informally or individually were also the same.