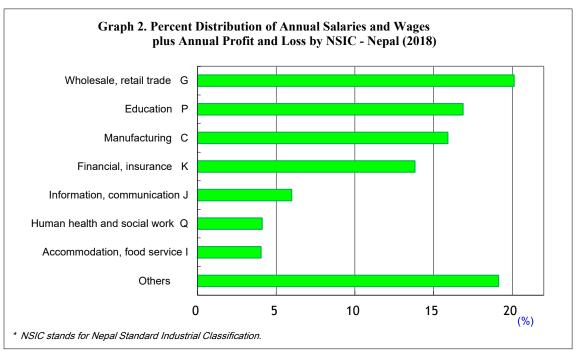

## **Graphs on Entities with Paid Employees**

- \* Herein, sales mean revenues/sales.
- 1) Agriculture, forestry and fishing (A): Registered establishments only.
- 2) Construction (F):

Individual construction builders such as carpenters, house painters, electricians, mason, plumbers who are not registered and don't have his/her office were not surveyed due to establishment approach.