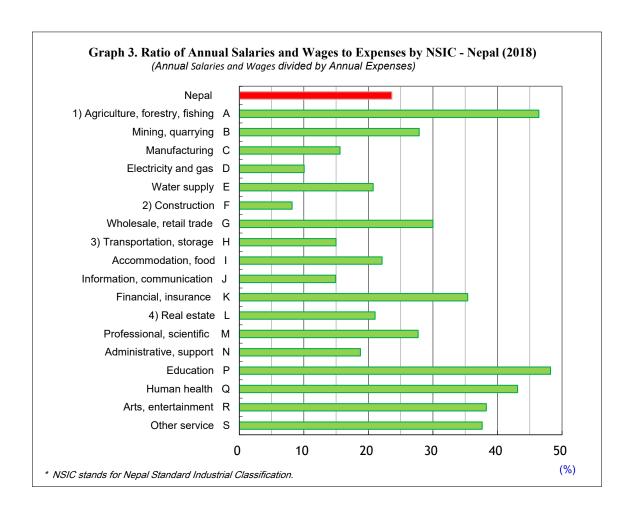

## **Graphs on Entities with Paid Employees**

- \* Herein, sales mean revenues/sales.
- 1) Agriculture, forestry and fishing (A): Registered establishments only.
- 2) Construction (F):

Individual construction builders such as carpenters, house painters, electricians, mason, plumbers who are not registered and don't have his/her office were not surveyed due to establishment approach.

- 3) Transportation and storage (H): Individual mobile businesses such as taxis, buses, motorcycle taxis which are not registered and don't have his/her/their office were not surveyed due to establishment approach.
- 4) Real estate (L): Individual real-estate owners who lend his extra house or land, are not registered, and don't have his/her office were not surveyed due to establishment approach. Individuals who make real-estate transactions informally or individually were also the same.