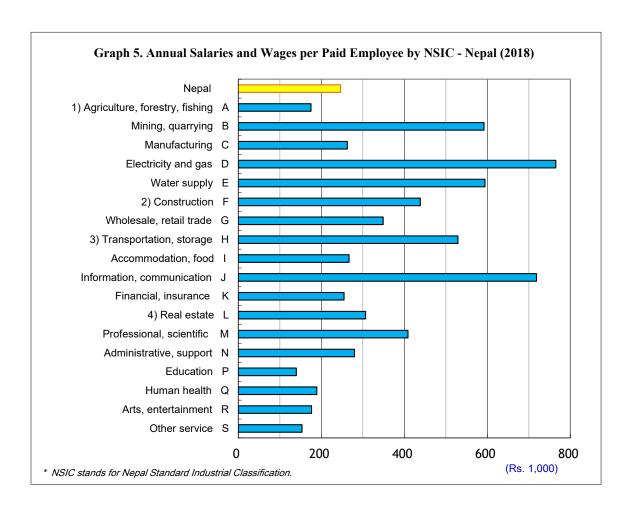

## **Graphs on Entities with Paid Employees**

- \* Herein, sales mean revenues/sales.
- 1) Agriculture, forestry and fishing (A): Registered establishments only.
- 2) Construction (F):

Individual construction builders such as carpenters, house painters, electricians, mason, plumbers who are not registered and don't have his/her office were not surveyed due to establishment approach.

- 3) Transportation and storage (H): Individual mobile businesses such as taxis, buses, motorcycle taxis which are not registered and don't have his/her/their office were not surveyed due to establishment approach.
- 4) Real estate (L): Individual real-estate owners who lend his extra house or land, are not registered, and don't have his/her office were not surveyed due to establishment approach. Individuals who make real-estate transactions informally or individually were also the same.