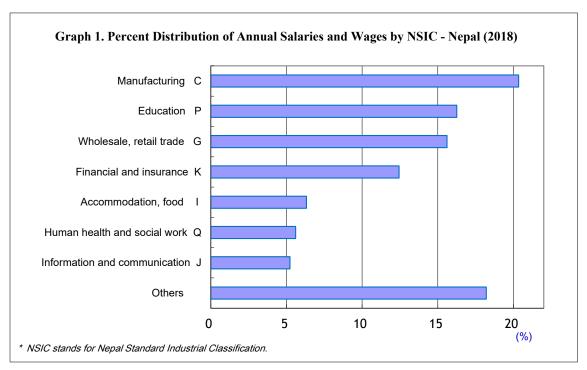

## **Graphs on Entities with Paid Employees**

- \* Herein, sales mean revenues/sales.
- 1) Agriculture, forestry and fishing (A): Registered establishments only.
- 2) Construction (F):

Individual construction builders such as carpenters, house painters, electricians, mason, plumbers who are not registered and don't have his/her office were not surveyed due to establishment approach.