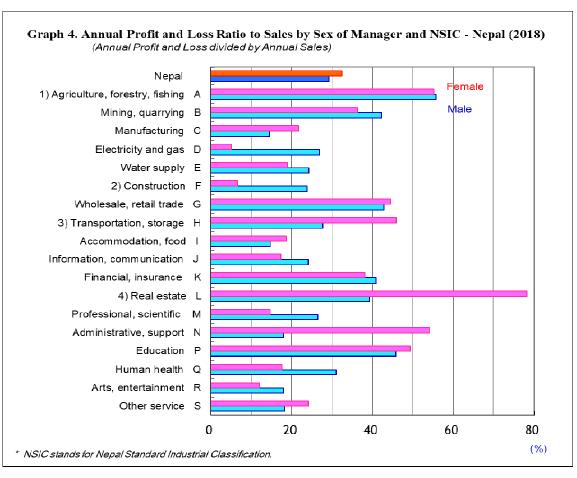

## **Graphs**

- \* Herein, sales mean revenues/sales.
- 1) Agriculture, forestry and fishing (A): Registered establishments only.
- 2) Construction (F):

Individual construction builders such as carpenters, house painters, electricians, mason, plumbers who are not registered and don't have his/her office were not surveyed due to establishment approach.