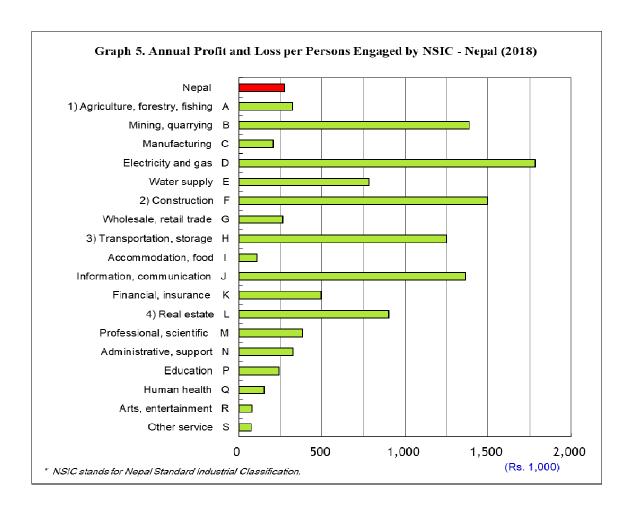

## **Graphs**

- \* Herein, sales mean revenues/sales.
- 1) Agriculture, forestry and fishing (A): Registered establishments only.
- 2) Construction (F):

Individual construction builders such as carpenters, house painters, electricians, mason, plumbers who are not registered and don't have his/her office were not surveyed due to establishment approach.

- 3) Transportation and storage (H): Individual mobile businesses such as taxis, buses, motorcycle taxis which are not registered and don't have his/her/their office were not surveyed due to establishment approach.
- 4) Real estate (L):
  Individual real-estate owners who lend his extra house or land, are not registered, and don't have his/her office were not surveyed due to establishment approach. Individuals who make real-estate transactions informally or individually were also the same.