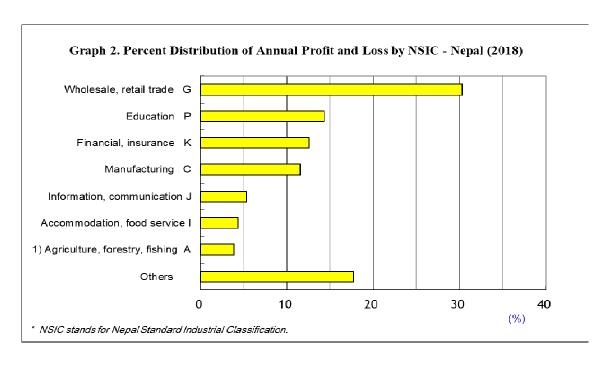

## **Graphs**

- \* Herein, sales mean revenues/sales.
- 1) Agriculture, forestry and fishing (A): Registered establishments only.
- 2) Construction (F):

Individual construction builders such as carpenters, house painters, electricians, mason, plumbers who are not registered and don't have his/her office were not surveyed due to establishment approach.