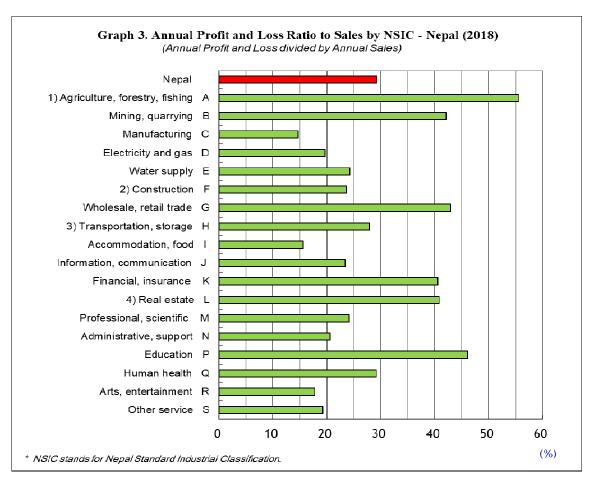

## **Graphs**

- \* Herein, sales mean revenues/sales.
- 1) Agriculture, forestry and fishing (A): Registered establishments only.
- 2) Construction (F):

Individual construction builders such as carpenters, house painters, electricians, mason, plumbers who are not registered and don't have his/her office were not surveyed due to establishment approach.