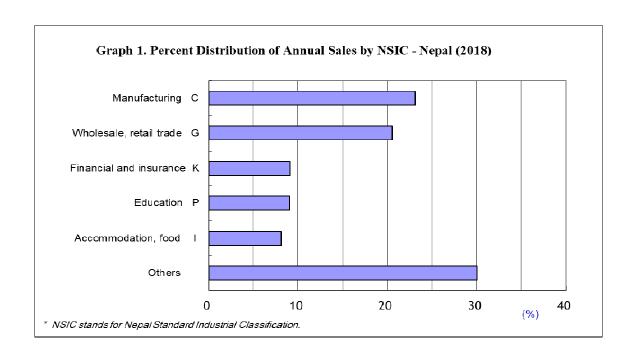

## **Graphs**

- \* Herein, sales mean revenues/sales.
- 1) Agriculture, forestry and fishing (A): Registered establishments only.
- 2) Construction (F):

Individual construction builders such as carpenters, house painters, electricians, mason, plumbers who are not registered and don't have his/her office were not surveyed due to establishment approach.