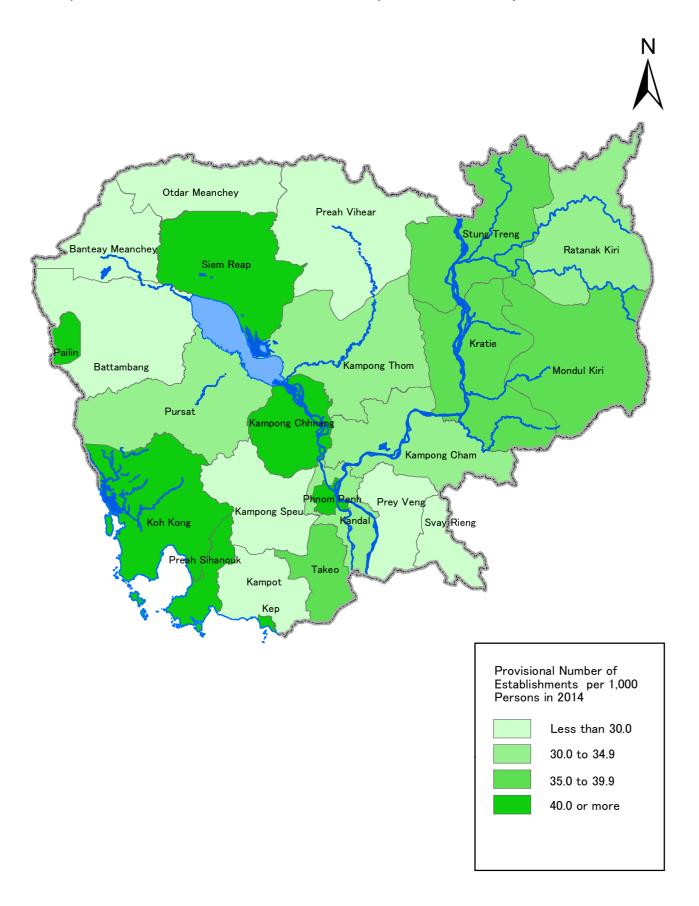

Map 1. Provisional Number of Establishments by Province in 2014

Map 2. Provisional Establishment Density by Province in 2014

Map 3-1. Provisional Number of Estableshments per 1,000 Persons by Province in 2014