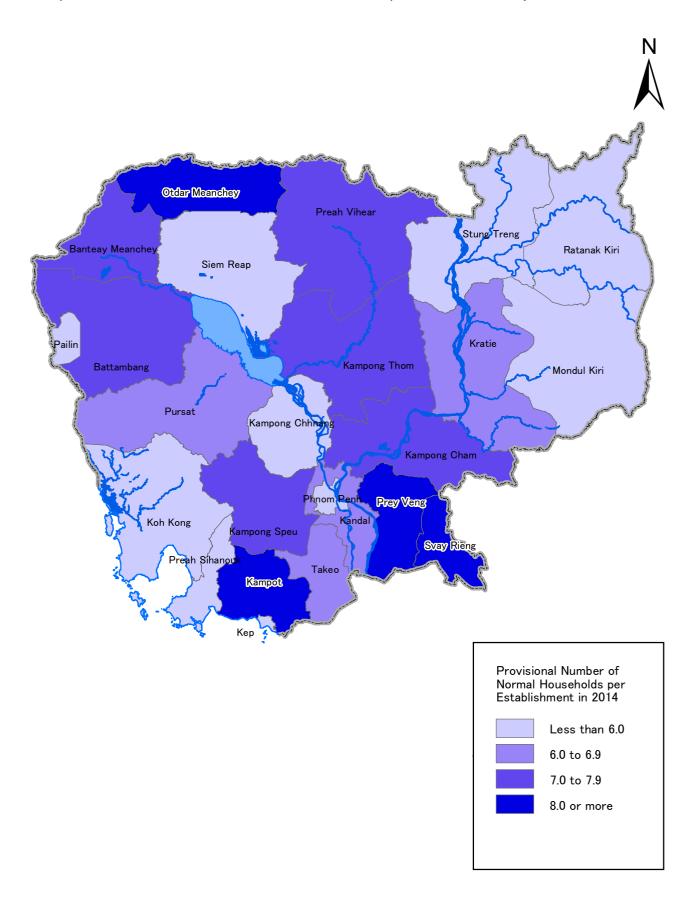

Map 3-2. Provisional Population per Establishment by Province in 2014

Map 4-1. Provisional Number of Establishments per 1,000 Normal Households by Province in 2014

Map 4-2. Provisional Number of Normal Households per Establishment by Province in 2014