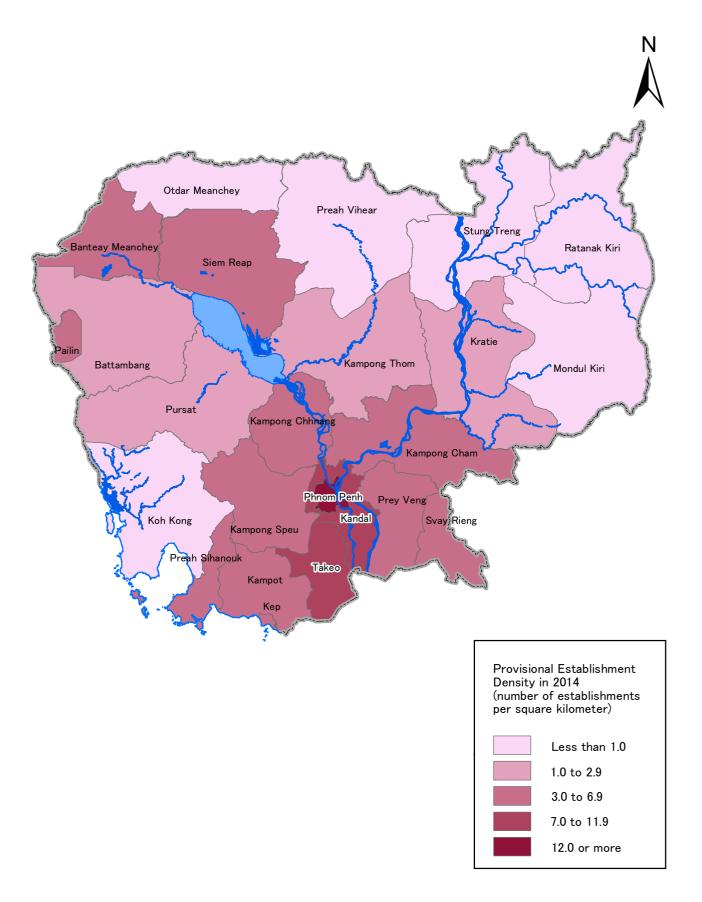

Map 1. Provisional Number of Establishments by Province in 2014

Map 2. Provisional Establishment Density by Province in 2014

Map 3-1. Provisional Number of Estableshments per 1,000 Persons by Province in 2014