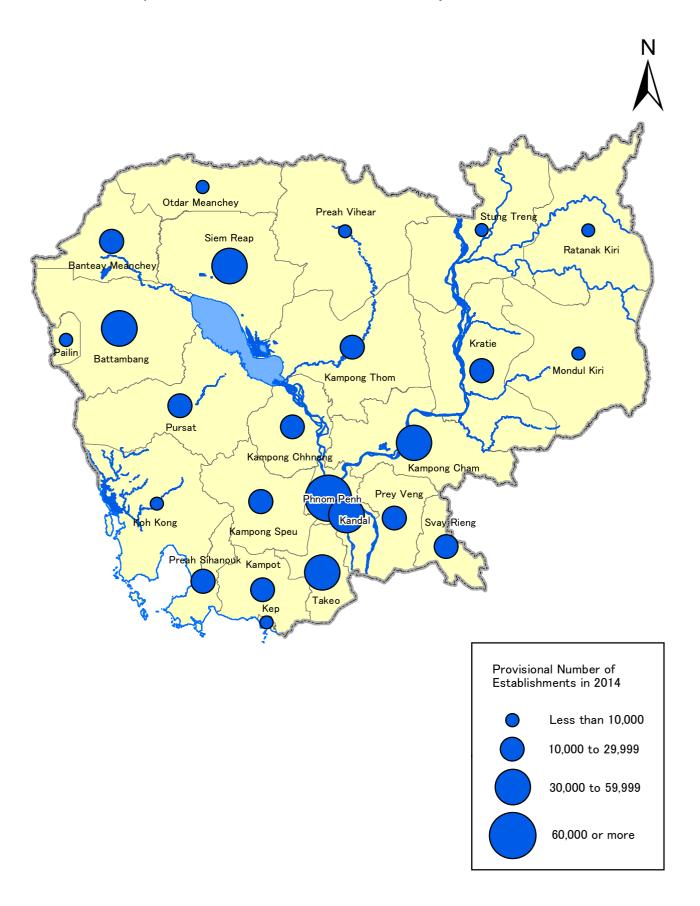

Map 1. Provisional Number of Establishments by Province in 2014

Map 2. Provisional Establishment Density by Province in 2014

Map 3-1. Provisional Number of Estableshments per 1,000 Persons by Province in 2014