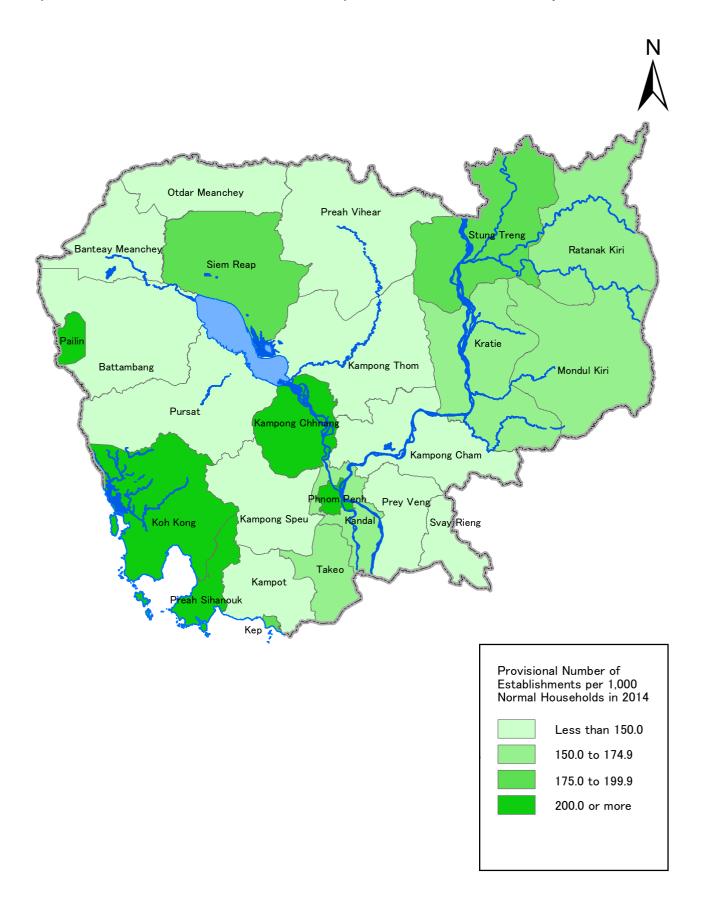

Map 3-2. Provisional Population per Establishment by Province in 2014

Map 4-1. Provisional Number of Establishments per 1,000 Normal Households by Province in 2014

Map 4-2. Provisional Number of Normal Households per Establishment by Province in 2014