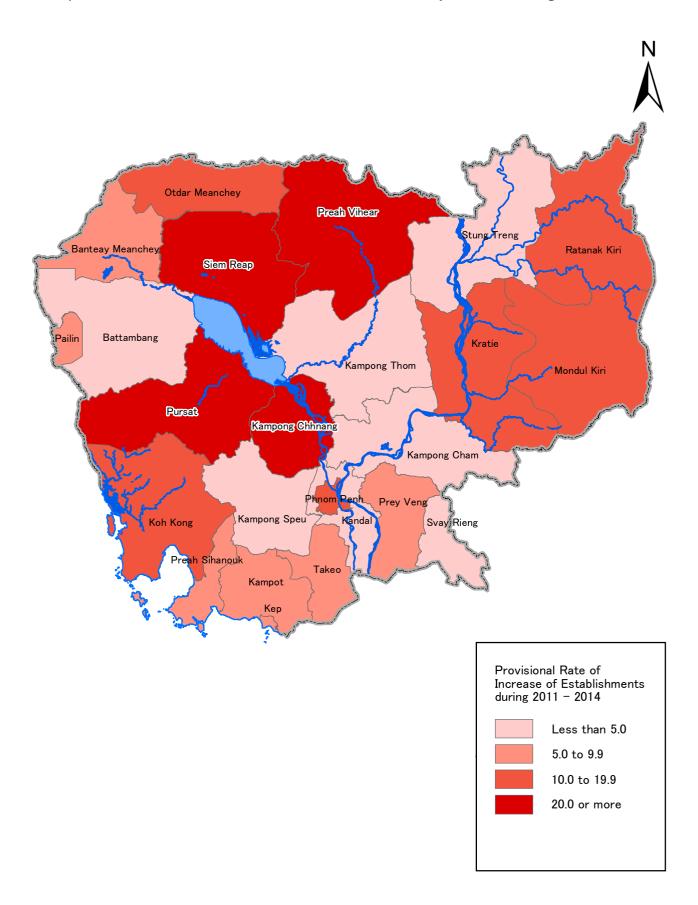

Map 5-1. Provisional Increase of Establishments by Province during 2011 - 2014

Map 5-2. Provisional Rate of Increase of Establishments by Province during 2011 - 2014