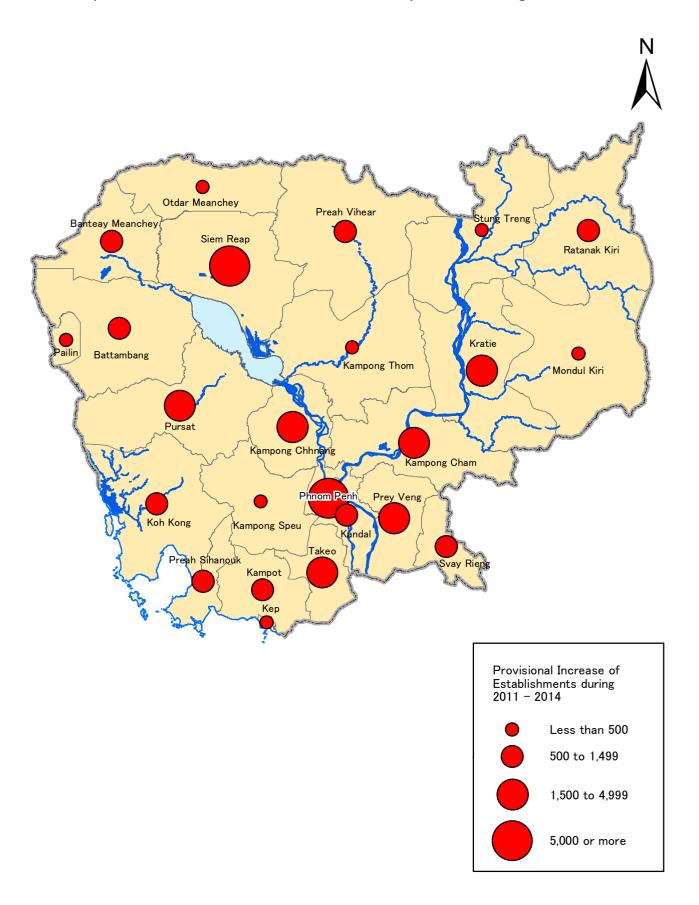

Map 5-1. Provisional Increase of Establishments by Province during 2011 - 2014

Map 5-2. Provisional Rate of Increase of Establishments by Province during 2011 - 2014