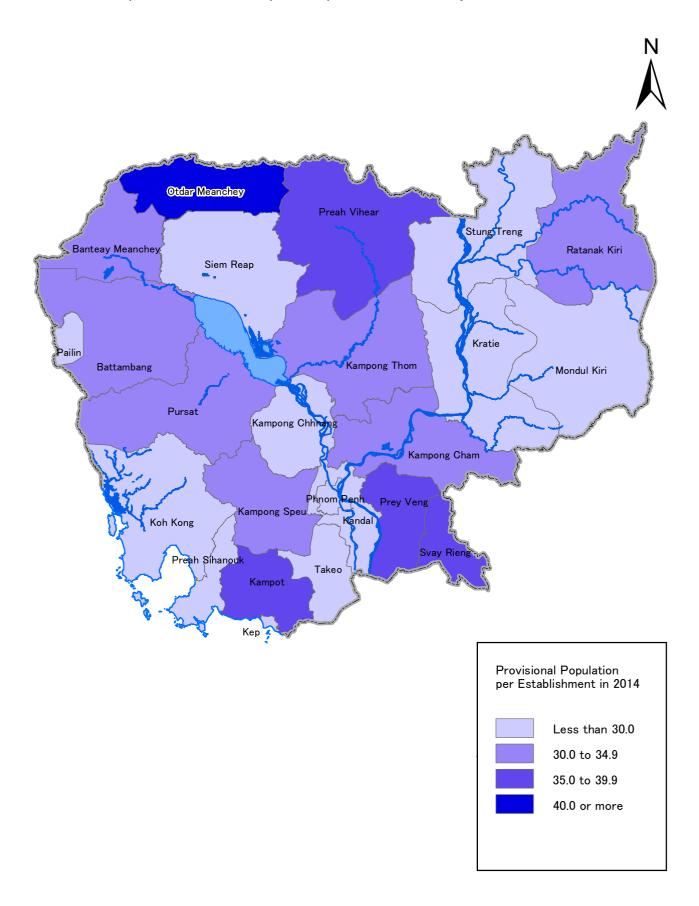

Map 3-2. Provisional Population per Establishment by Province in 2014

Map 4-1. Provisional Number of Establishments per 1,000 Normal Households by Province in 2014

Map 4-2. Provisional Number of Normal Households per Establishment by Province in 2014