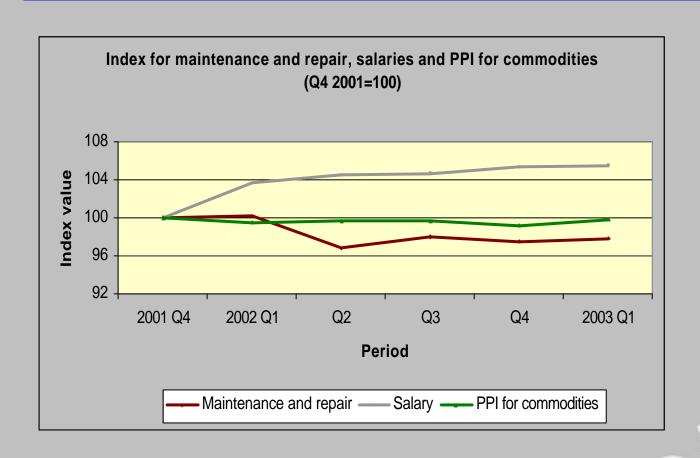

tenance Services**

> Type of service: maintenance

> Product: desktop computer

> Model: xxxx

> Contract length: 3 years

> Problem reported: weekday 8-16

> Response time: 4 hours

Customer type: regular, large

#### **Exemple 2, Repair Services**

> Type of service: repair

> Product: printer

> Model: XXXX

> Customer type: regular, large





### **Quality Adjustment**

the overlap method

|         | Base<br>price | Q1    | Q2    | Q3    | Q4    |
|---------|---------------|-------|-------|-------|-------|
| Model 1 | 450           | 470   | 490   | 500   | -     |
| Model 2 | 432           | -     | -     | 480   | 490   |
| Index   | 100.0         | 104.4 | 108.9 | 111.1 | 113.4 |



#### Challanges



➤ Computer-/printer models become out-of-date very soon

## SCB

#### Results