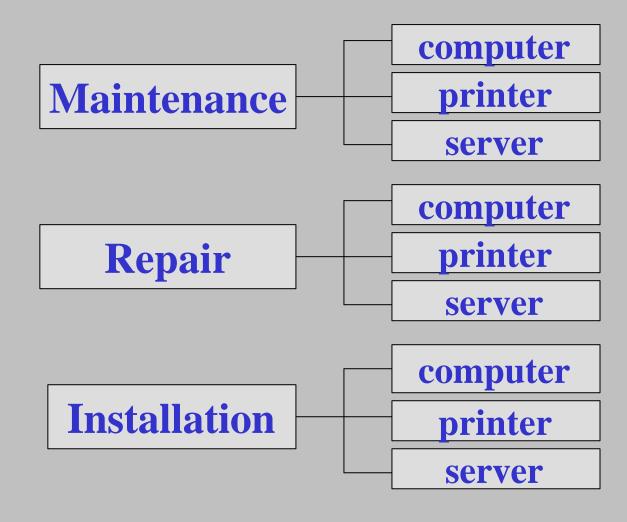

#### **Definitions**

- ➤ Maintenance services
  service and repair of computers etc.
  during the time period specified in
  the service agreement
- ➤ Repair services

  repair of computers etc. after the period covered by the service agreement

#### **Exemple 1, Maintenance Services**

> Type of service: maintenance

> Product: desktop computer

> Model: xxxx

> Contract length: 3 years

> Problem reported: weekday 8-16

> Response time: 4 hours

Customer type: regular, large

#### **Exemple 2, Repair Services**

> Type of service: repair

> Product: printer

> Model: XXXX

> Customer type: regular, large