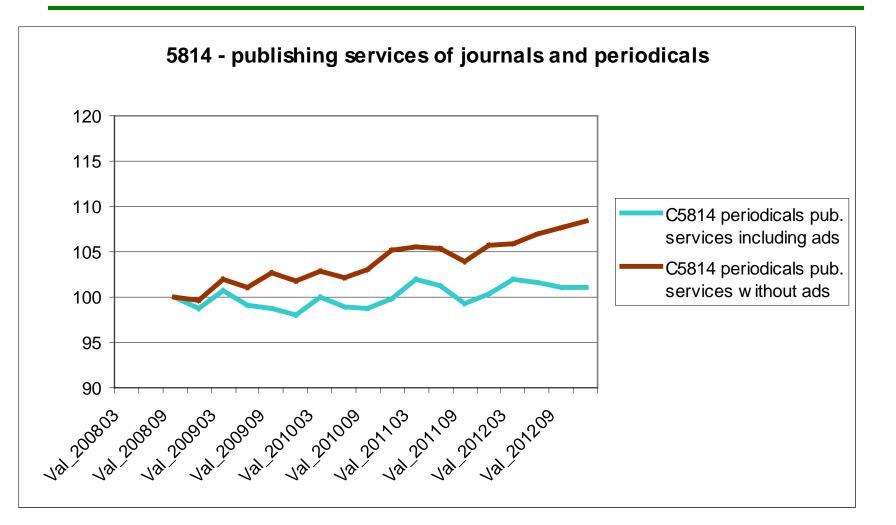

s / yearly subscription excluding transport
  - ⇒ mailed subscriptions / monthly / net price for one copy
  - ⇒ mailed subscriptions / year / net price for one copy
  - ⇒ sales to foreign customers /1 year / net price for one copy without messaging





### **Quality adjustment**

#### Quality change...

⇒ Audience? If it is a quality effect for the ad marketer, it is probably not a quality effect for the publisher, *ceteris paribus* 

SPPI for other publishing in France

- ⇒ Number of pages in a book
- ⇒ Reputation of the writer ? difficult
- ⇒ Reputation and number of journalists? difficult
- ⇒ Number of pages in a newspaper? exists?
- ⇒ Percentage of ad in the newspaper?



#### **Dissemination: books**







### **Dissemination: newspapers**







### **Dissemination: periodicals**







# Thanks for your attention

Contact M.Denis Gac

Tél.: (+ 33) 02 40 41 77 50 Courriel: denis.gac@insee.fr

#### Insee

18 bd Adolphe-Pinard 75675 Paris Cedex 14







Informations statistiques: www.insee.fr / Contacter l'Insee 09 72 72 4000 (coût d'un appel local) du lundi au vendredi de 9h00 à 17h00