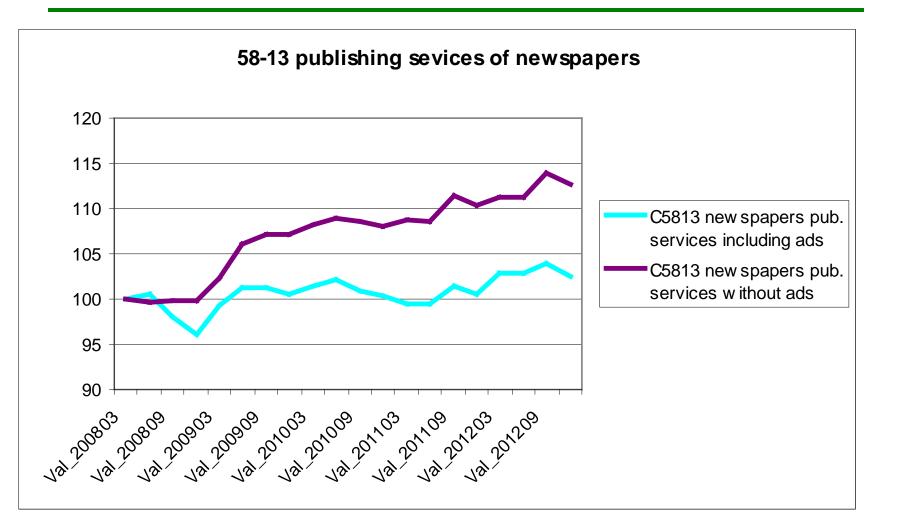

price
- Le M...
  - ⇒ carried subscriptions / yearly subscription excluding transport
  - ⇒ mailed subscriptions / monthly / net price for one copy
  - ⇒ mailed subscriptions / year / net price for one copy
  - ⇒ sales to foreign customers /1 year / net price for one copy without messaging





### **Quality adjustment**

#### Quality change...

⇒ Audience? If it is a quality effect for the ad marketer, it is probably not a quality effect for the publisher, *ceteris paribus* 

SPPI for other publishing in France

- ⇒ Number of pages in a book
- ⇒ Reputation of the writer ? difficult
- ⇒ Reputation and number of journalists? difficult
- ⇒ Number of pages in a newspaper? exists?
- ⇒ Percentage of ad in the newspaper?



#### **Dissemination: books**







### **Dissemination: newspapers**







### **Dissemination: periodicals**







# Thanks for your attention

Contact M.Denis Gac

Tél.: (+ 33) 02 40 41 77 50 Courriel: denis.gac@insee.fr

#### Insee

18 bd Adolphe-Pinard 75675 Paris Cedex 14







Informations statistiques: www.insee.fr / Contacter l'Insee 09 72 72 4000 (coût d'un appel local) du lundi au vendredi de 9h00 à 17h00