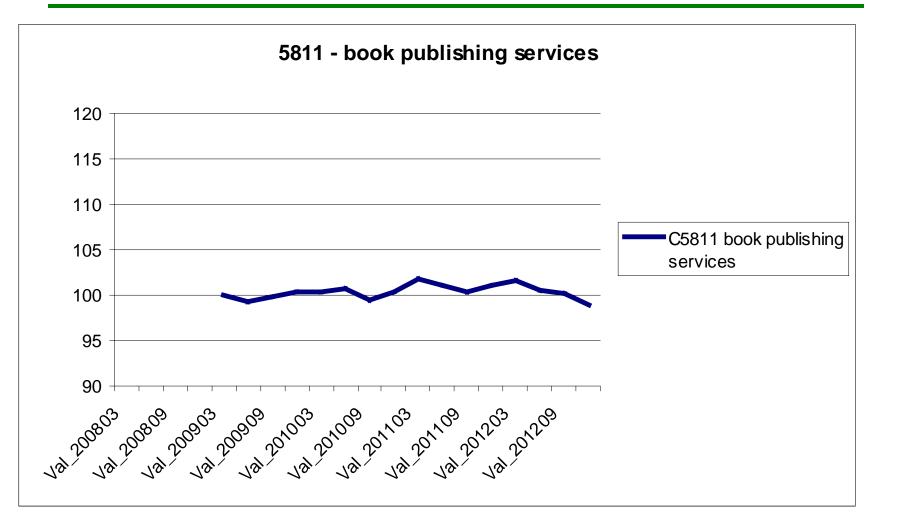

al newsstand price HT minus NMPP average price
- Le M...
  - ⇒ carried subscriptions / yearly subscription excluding transport
  - ⇒ mailed subscriptions / monthly / net price for one copy
  - ⇒ mailed subscriptions / year / net price for one copy
  - ⇒ sales to foreign customers /1 year / net price for one copy without messaging





### **Quality adjustment**

#### Quality change...

⇒ Audience? If it is a quality effect for the ad marketer, it is probably not a quality effect for the publisher, *ceteris paribus* 

SPPI for other publishing in France

- ⇒ Number of pages in a book
- ⇒ Reputation of the writer ? difficult
- ⇒ Reputation and number of journalists? difficult
- ⇒ Number of pages in a newspaper? exists?
- ⇒ Percentage of ad in the newspaper?



#### **Dissemination: books**







### **Dissemination: newspapers**







### **Dissemination: periodicals**







# Thanks for your attention

Contact M.Denis Gac

Tél.: (+ 33) 02 40 41 77 50 Courriel: denis.gac@insee.fr

#### Insee

18 bd Adolphe-Pinard 75675 Paris Cedex 14







Informations statistiques: www.insee.fr / Contacter l'Insee 09 72 72 4000 (coût d'un appel local) du lundi au vendredi de 9h00 à 17h00