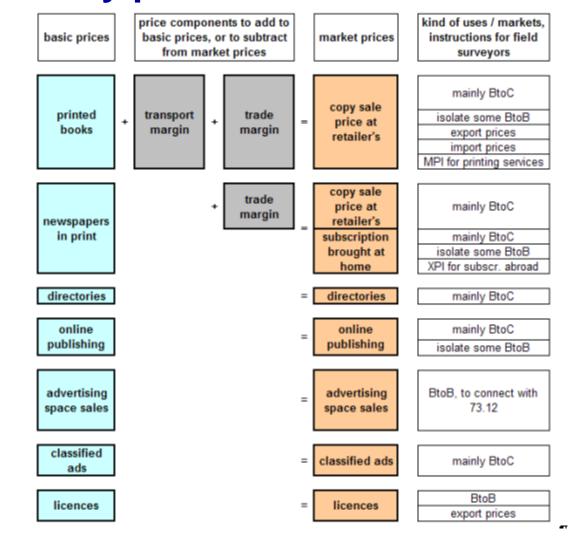

#### Nature of the service:

- ⇒ 1 provision of books, periodicals, newspapers to retailers, or consumers, without any trade margin (for the retailers), and without any transport margin. We want to measure the net income for the publisher
- ⇒ 2 provision of space for advertisers
  - but in the space bought by a company for its ad, there is both:
    - ♦ 7312 product
    - ♦ 5811 product
- ⇒ 3 sales of licenses

#### Pricing method :unit prices

- ⇒ For a book
- ⇒ For a newspaper or a subscription to newspapers
- ⇒ For a periodical or a subscription to periodicals
- ⇒ For a space in newspapers, periodicals

### Price determining characteristics

- Overall, the publishers face intermediaries in order to sell their works to consumers. For press, the price for the service depends of the distribution channel
  - ⇒ The price (except for posted subscriptions) depends on the relations between them all.
  - ⇒ Net-net Price depends on public price
    - National newspaper: consumer price between 1.60€ and 1.80€
    - Regional newspaper : consumer price about 1€
  - ⇒ Price depends on duration of subscription

## **Commodity flow in NA**

| 88      | 2012-amounts | Operations×                    | X |
|---------|--------------|--------------------------------|---|
|         | 18-609       | production at basic price *    | X |
|         | 2·108        | imports≈                       | 3 |
| supply¤ | 575          | transport margin≈              | ŀ |
|         | 4.107        | trade margin×                  | X |
|         | 25.402       | TOTAL·SUPPLY#                  | ķ |
| **      | o            | ×                              | Š |
| uses¤   | 12-416       | interme diate-consumption×     | X |
|         | 11-186       | house hold-fin al-consumption* | X |
|         | 1.672        | exports×                       | ķ |
|         | 25-402       | TOTAL·USE¤                     | X |

## Fine prices by product and market for NA