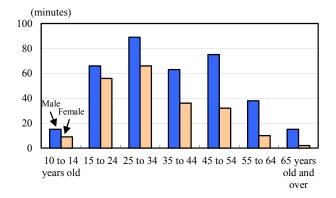

34 spent the most time (at 3 hours, 13 minutes), followed by participants aged 15 to 24 (2 hours, 47 minutes) (see Figures 2-8, 2-10, and 2-12, and Table 2-2).

In comparing males and females, both males and females aged 25 to 34 spent the most time, followed by males aged 45 to 54, and females aged 15 to 24 (see Figures 2-7, 2-9, and 2-11, and Table 2-2).

In comparison with FY2006, the average time increased in almost all age groups. The participation rate also increased among almost all age groups, showing a huge 11.3-point increase in participants aged 45 to 54. The average time spent by participants increased in almost all age groups, showing a significant increase of at least 30 minutes for participants aged 35 to 54 and those aged 65 and older (see Figures 2-8, 2-10, and 2-12).





#### Figure 2-9 Participation Rate in Use of the Internet by Sex and Age Group - Weekly average



#### Figure 2-11 Average Time Spent for Participants in Use of the Internet by Sex and Age Group - Weekly average



#### Figure 2-8 Average Time Spent in Use of the Internet by Age Group (2006, 2011) - Weekly average



#### Figure 2-10 Participation Rate in Use of the Internet by Age Group (2006, 2011) - Weekly average







#### (5)Nearly half the time spent using the Internet was during "Free time."

Looking at the average time spent using the Internet by kinds of main activities, we find that using the Internet during "Free time" accounted for nearly half (at 20 minutes) and was even longer than in "Main job related" (at 14 minutes).

By sex and age group, persons aged 15 to 24 spent