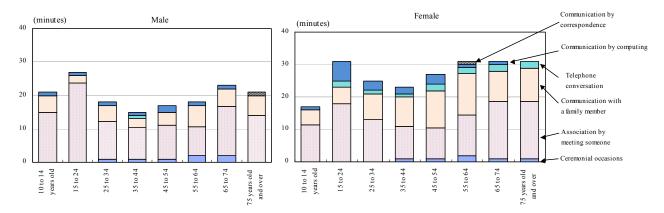

By sex, "Mass media" accounted for the most time, followed by "Entertainment, hobbies and culture" for both sexes, and "Sports" for males and "Social life" for females (see Figure 1-10 and Table 1-11).

#### Figure 1-10 Average Time Spent for All Persons in "Free time" by Sex and Kinds of Activities - Weekly average

 Table 1-11 Average Time Spent for All Persons, for Participants and Participation Rate in