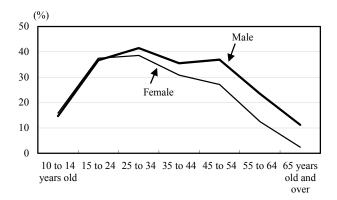

### (3)As for the total hours spent on ''Paid work'' and ''Unpaid work,'' both males and females aged 35 to 44 showed the longest time by sex.

By sex and age group, persons aged 35 to 44 spent the most time on "Paid work" and "Unpaid work," with males spending 9 hours, 27 minutes and females spending 9 hours, 17 minutes. Upon examining the rates of "Paid work" and "Unpaid work" to the total hours of "Paid work" and "Unpaid work" by sex and age group, we find a higher rate for males (except in the age groups of 10 to 14 and 75 years and older) for "Paid work" and for females (except in the age group of 15 to 34) for "Unpaid work" (see Figure 1-1).

#### Figure 1-1 Average Time Spent for All Persons by Sex and Age - Weekly average