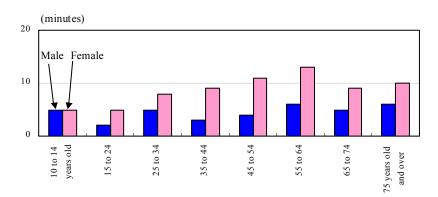

### (4) Average time spent on "Commuting to and from work" on weekday was 1 hour, 18 minutes for males and 1 hour, 3 minutes for females.

The participation rate of working persons "Commuting to and from work" on weekday was 72.2%, and the average time spent by participants was 1 hour, 12 minutes. By sex, the participation rate was 74.9% for males (1 hour, 18 minutes), and 68.6% for females (1 hour, 3 minutes) (see Table 1-5).

### Table 1-5 Average Time Spent for All Persons, for Participants and Participation Rate in "Commuting to and from work" by Sex and Day of the Week - Working persons

|          |                                    |                                     |                         |                                    |                                     |                         |                                    | (Hours. mir                         | nutes, %)               |
|----------|------------------------------------|-------------------------------------|-------------------------|------------------------------------|-------------------------------------|-------------------------|------------------------------------|-------------------------------------|-------------------------|
|          |                                    | Both sexes                          |                         |                                    | Male Female                         |                         |                                    |                                     |                         |
|          | Average<br>time for all<br>persons | Average time<br>for<br>participants | Participa-<br>tion rate | Average<br>time for all<br>persons | Average time<br>for<br>participants | Participa-<br>tion rate | Average<br>time for all<br>persons | Average time<br>for<br>participants | Participa-<br>tion rate |
| Weekday  | 0.52                               | 1.12                                | 72.2                    | 0.58                               | 1.18                                | 74.9                    | 0.43                               | 1.03                                | 68.6                    |
| Saturday | 0.25                               | 1.02                                | 39.9                    | 0.28                               | 1.07                                | 41.5                    | 0.21                               | 0.56                                | 37.8                    |
| Sunday   | 0.15                               | 1.04                                | 23.4                    | 0.16                               | 1.09                                | 23.1                    | 0.14                               | 0.58                                | 23.8                    |