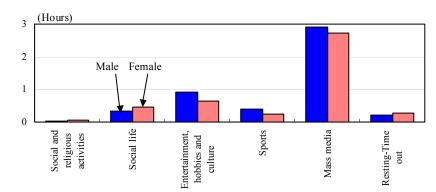

#### ()In "Free time," the most time was spent on "Mass media" at 2 hours, 49 minutes.

Persons aged 10 and older spent an average of 4 hours, 34 minutes on "Free time." By medium groups, "Mass media" accounted for the most time (at 2 hours, 49 minutes), followed by "Entertainment, hobbies and culture" (46 minutes), and "Social life" (24 minutes).

By sex, "Mass media" accounted for the most time, followed by "Entertainment, hobbies and culture" for both sexes, and "Sports" for males and "Social life" for females (see Figure 1-10 and Table 1-11).

#### Figure 1-10 Average Time Spent for All Persons in "Free time" by Sex and Kinds of Activities - Weekly average

 Table 1-11 Average Time Spent for All Persons, for Participants and Participation Rate in