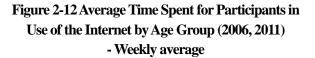

 ''Free time'' by Sex - Weekly average

|                                    |                                    | Both sexes                      |                       |                                 | Male                            |                    | (Hours, minutes, %)<br>Female   |                                 |                       |  |
|------------------------------------|------------------------------------|---------------------------------|-----------------------|---------------------------------|---------------------------------|--------------------|---------------------------------|---------------------------------|-----------------------|--|
|                                    | Average time<br>for all<br>persons | Average time for<br>participant | Participation<br>rate | Average time<br>for all persons | Average time for<br>participant | Participation rate | Average time<br>for all persons | Average time for<br>participant | Participation<br>rate |  |
| Free time                          | 4.34                               | 4.51                            | 94.0                  | 4.47                            | 5.08                            | 92.6               | 4.22                            | 4.34                            | 95.4                  |  |
| Social and religious activities    | 0.02                               | 0.59                            | 3.6                   | 0.02                            | 1.11                            | 2.2                | 0.03                            | 0.54                            | 4.9                   |  |
| Social activities                  | 0.00                               | 1.59                            | 0.4                   | 0.01                            | 3.14                            | 0.3                | 0.00                            | 1.08                            | 0.5                   |  |
| Worship or sutra-chanting          | 0.02                               | 0.51                            | 3.3                   | 0.01                            | 0.53                            | 1.9                | 0.02                            | 0.51                            | 4.5                   |  |
| Social life                        | 0.24                               | 1.31                            | 26.4                  | 0.20                            | 1.37                            | 20.2               | 0.28                            | 1.27                            | 32.2                  |  |
| Ceremonial occasions               | 0.01                               | 2.49                            | 0.6                   | 0.01                            | 3.34                            | 0.7                | 0.01                            | 2.51                            | 0.5                   |  |
| Association by meeting someone     | 0.13                               | 1.40                            | 13.3                  | 0.13                            | 1.51                            | 11.3               | 0.14                            | 1.31                            | 15.2                  |  |
| Communication with a family member | 0.07                               | 1.07                            | 10.3                  | 0.04                            | 1.07                            | 6.6                | 0.09                            | 1.08                            | 13.7                  |  |
| Telephone conversation             | 0.01                               | 0.38                            | 2.7                   | 0.00                            | 0.36                            | 0.8                | 0.02                            | 0.39                            | 4.5                   |  |
| Communication by computing         | 0.02                               | 0.41                            | 3.6                   | 0.01                            | 0.43                            | 2.5                | 0.02                            | 0.40                            | 4.6                   |  |
| Communication by correspondence    | 0.00                               | 0.54                            | 0.4                   | 0.00                            | 1.21                            | 0.1                | 0.00                            | 0.48                            | 0.6                   |  |
| Entertainment, hobbies and culture | 0.46                               | 2.13                            | 34.0                  | 0.55                            | 2.28                            | 35.8               | 0.38                            | 1.56                            | 32.3                  |  |
| Entertainment and culture          | 0.06                               | 2.28                            | 3.7                   | 0.05                            | 2.30                            | 3.2                | 0.07                            | 2.25                            | 4.2                   |  |
| Arts                               | 0.06                               | 1.49                            | 5.0                   | 0.05                            | 2.08                            | 4.0                | 0.06                            | 1.37                            | 6.0                   |  |
| Making sweets as hobbies           | 0.00                               | 1.53                            | 0.1                   | -                               | -                               | -                  | 0.00                            | 1.53                            | 0.2                   |  |
| Productive hobbies and amusements  | 0.00                               | 1.50                            | 0.1                   | 0.00                            | 1.50                            | 0.1                | 0.00                            | 2.15                            | 0.1                   |  |
| Gardening as hobbies               | 0.01                               | 1.45                            | 0.7                   | 0.01                            | 2.24                            | 0.6                | 0.01                            | 1.18                            | 0.7                   |  |
| Caring for pets                    | 0.01                               | 0.35                            | 2.5                   | 0.01                            | 0.38                            | 1.5                | 0.01                            | 0.34                            | 3.5                   |  |
| Walking the dog                    | 0.02                               | 0.55                            | 4.0                   | 0.02                            | 0.58                            | 3.7                | 0.02                            | 0.53                            | 4.3                   |  |
| Making clothes as hobbies          | 0.01                               | 1.58                            | 0.5                   | 0.00                            | 0.53                            | 0.0                | 0.01                            | 1.59                            | 1.0                   |  |
| Hobbies (collecting)               | 0.00                               | 1.33                            | 0.5                   | 0.01                            | 1.31                            | 0.6                | 0.00                            | 1.28                            | 0.4                   |  |
| Computing                          | 0.15                               | 1.44                            | 14.6                  | 0.19                            | 1.53                            | 17.0               | 0.11                            | 1.33                            | 12.4                  |  |
| Games                              | 0.12                               | 2.09                            | 9.0                   | 0.18                            | 2.28                            | 11.6               | 0.07                            | 1.38                            | 6.4                   |  |
| Drive for pleasure                 | 0.01                               | 3.33                            | 0.5                   | 0.01                            | 3.28                            | 0.7                | 0.01                            | 3.36                            | 0.3                   |  |
| Other hobbies and amusements       | 0.01                               | 6.45                            | 0.3                   | 0.01                            | 6.30                            | 0.3                | 0.01                            | 5.24                            | 0.4                   |  |
| Sports                             | 0.19                               | 1.43                            | 18.8                  | 0.24                            | 2.00                            | 20.2               | 0.15                            | 1.24                            | 17.5                  |  |
| Aerobic sports                     | 0.11                               | 1.14                            | 14.7                  | 0.12                            | 1.22                            | 14.8               | 0.10                            | 1.06                            | 14.6                  |  |
| Ball games                         | 0.06                               | 3.02                            | 3.3                   | 0.09                            | 3.07                            | 4.7                | 0.03                            | 2.51                            | 2.0                   |  |
| Water sports                       | 0.00                               | 1.43                            | 0.4                   | 0.00                            | 1.44                            | 0.5                | 0.00                            | 1.39                            | 0.4                   |  |
| Productive sports                  | 0.01                               | 4.58                            | 0.3                   | 0.01                            | 5.13                            | 0.5                | 0.00                            | 3.36                            | 0.1                   |  |
| Other sports                       | 0.01                               | 1.36                            | 1.3                   | 0.01                            | 1.45                            | 1.3                | 0.01                            | 1.28                            | 1.2                   |  |
| Mass media                         | 2.49                               | 3.20                            | 83.8                  | 2.55                            | 3.32                            | 82.0               | 2.43                            | 3.10                            | 85.6                  |  |
| Reading books                      | 0.09                               | 1.27                            | 10.0                  | 0.09                            | 1.38                            | 9.4                | 0.08                            | 1.19                            | 10.5                  |  |
| Reading newspapers or magazines    | 0.12                               | 0.51                            | 23.1                  | 0.13                            | 0.55                            | 24.6               | 0.10                            | 0.47                            | 21.7                  |  |
| Watching TV                        | 2.19                               | 2.57                            | 78.0                  | 2.23                            | 3.07                            | 76.3               | 2.14                            | 2.48                            | 79.5                  |  |
| Watching video and DVDs            | 0.06                               | 1.51                            | 5.2                   | 0.06                            | 2.01                            | 4.5                | 0.06                            | 1.46                            | 5.9                   |  |
| Listening to the radio             | 0.02                               | 1.34                            | 2.5                   | 0.02                            | 1.34                            | 2.3                | 0.03                            | 1.33                            | 2.8                   |  |
| Listening to recordings            | 0.01                               | 1.12                            | 1.4                   | 0.01                            | 1.30                            | 1.3                | 0.01                            | 0.58                            | 1.4                   |  |
| Resting-Time out                   | 0.14                               | 1.28                            | 15.6                  | 0.12                            | 1.30                            | 13.2               | 0.16                            | 1.28                            | 17.9                  |  |

## (2)Looking at the time spent on ''Communication with a family member,'' Females generally spent more hours than males.

By sex, males spent 20 minutes and females 28 minutes on "Social life."

By minor groups, the longest time was spent on "Association by meeting someone" for both sexes (at 13 and 14 minutes, respectively), followed by "Communication with a family member" (see Figure 1-11 and Table 1-12).

By age groups, males aged 15 to 24 (27 minutes) spent the most time. Females aged 15 to 24 and those aged 55 and older both spent 31 minutes, respectively. Conversely, males aged 35 to 44 and females aged 10 to 14 spent the least time (at 15 and 17 minutes, respectively) (see Figure 1-12 and Table 1-12).