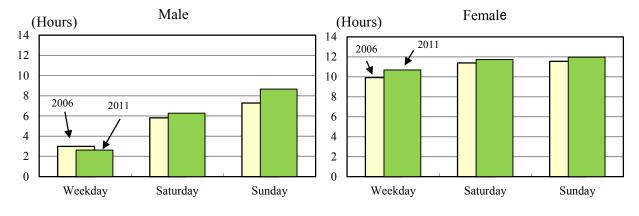

### (3) Fathers with a child or children under the age of 6 spent the most time on ''Reading, playing and talking with a baby and a little child'' than in any other ''Child care'' activity.

In the households of couples with a child or children, husbands (fathers) whose youngest child was under the age of 6 spent 42 minutes on "Child care," while their wives (mothers) spent 3 hours, 2 minutes on "Child care."

By minor groups, the longest average time spent was for "Reading, playing and talking with a baby and a little child" among husbands (at 24 minutes), and for "Physical care or supervision of a baby and a little child" among wives (at 1 hour, 26 minutes), respectively.

By day of the week, husbands spent the most time on Sunday for "Physical care or supervision of a baby and a little child," while wives spent the most time on weekday. Husbands spent the most time for "Reading, playing and talking with a baby and a little child" on Sunday, while wives spent the most time on Saturday. Husbands spent 1 hour "Reading, playing and talking with a baby and a little child" on Sunday, while wives spent the most time on Saturday. Husbands spent 1 hour "Reading, playing and talking with a baby and a little child" on Sunday, compared to only 12 minutes on weekday. The difference was significant (see Figure 1-4 and Table 1-7).

Figure 1-4 Average Time Spent for All Persons in "Child care" - Weekly average, Husbands and Wives of Household of a Couple with Their Child (Their Youngest Child Aged Under 6)

Note: "Other child care" is the total of all figures for "Care of a baby and a little child," "Teaching the child excluding a baby and a little child" and "Reading, playing and talking with a child excluding a baby and a little child)."