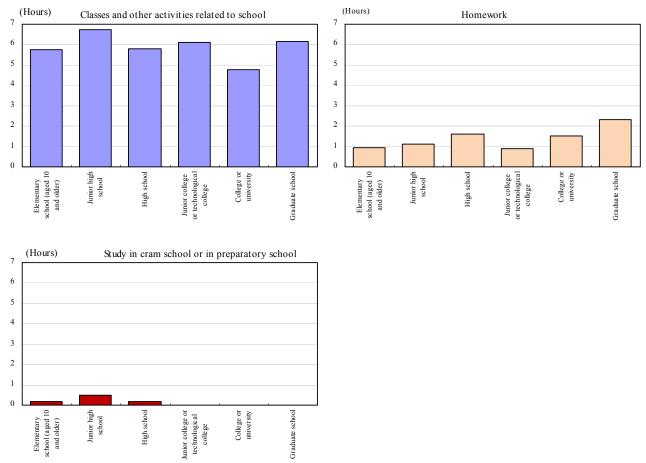

#### 2 College or university students spent the fewest hours on Classes and Homework on weekday.

Looking at the time spent by students (aged 10 and older; hereinafter applicable) on such key minor groups as "Classes and other activities related to school," "Homework,"<sup>1)</sup> and "Study with a private teacher, in cram school or in preparatory school" on weekday according to the kinds of schools attended, we find that college or university students spent the least time (at 6 hours, 17 minutes). Conversely, graduate school students spent the most time (at 8 hours, 26 minutes), followed by junior high school students (at 8 hours, 20 minutes).

Looking at time spent on "Schoolwork" on weekday by key minor groups and the kinds of schools attended, we find the longest time spent on "Classes and other activities related to school" was by junior high students (at 6 hours, 44 minutes), followed by "Homework"<sup>1)</sup> by graduate school students (at 2 hours, 18 minutes) and "Study with a private teacher, in cram school or in preparatory school" by junior high students (at 29 minutes) (see Figures 1-5 and 1-6, and Table 1-9).

#### Figure 1-6 Average Time Spent on Weekday for All Persons in ''Classes and other activities related to school,'' "Homework,'' and ''Study in cram school or in preparatory school'' by Kinds of Schools Attended - Persons Attending School