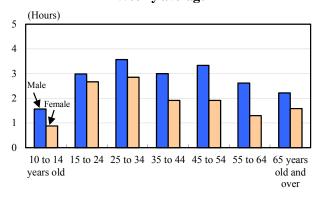

#### (2) Males aged 35 to 44 and females aged 25 to 34 spent the longest average time on ''Main job related activities.''

Working persons (aged 15 and older; hereinafter applicable) spent an average of 6 hours, 54 minutes on "Paid work." Males spent 7 hours, 51 minutes; females spent 5 hours, 37 minutes (see Table 1-2).

As for the average time spent by working persons on "Main job related" by sex and age group, males aged 35 to 44 spent the longest time (at 7 hours, 41 minutes) followed in order by males aged 45 to 54 (7 hours, 39 minutes), females aged 25 to 34 (5 hours, 44 minutes), and females aged 15 to 24 (5 hours, 11 minutes) (see Figure 1-2).

#### Figure 1-2 Average Time Spent for All Persons in "Paid work" by Sex and Age - Weekly average, Working persons