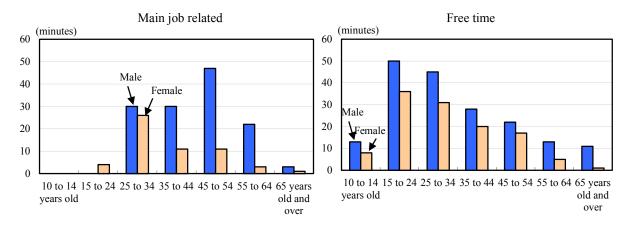

#### Table 1-12 Average Time Spent for All Persons in "Free time" by Sex and Age Group - Weekly average

| Both sexes         10 to 14<br>years old         15 to 24         25 to 34         35 to 44         45 to 54         55 to 64         65 to 7           Social and religious activities         0.02         0.00         0.00         0.00         0.01         0.02         0.01           Social and religious activities         0.02         0.01         0.02         0.01         0.01         0.02         0.01           Social life         0.20         0.21         0.27         0.18         0.15         0.17         0.18         0.01         0.02         0.02           Association by meeting someone         0.13         0.15         0.22         0.12         0.10         0.00         0.00         0.00         0.00         0.00         0.00         0.00         0.00         0.00         0.00         0.00         0.00         0.00         0.00         0.00         0.00         0.00         0.00         0.00         0.00         0.00         0.00         0.00         0.00         0.00         0.00         0.00         0.00         0.00         0.00         0.00         0.00         0.00         0.00         0.00         0.00         0.00         0.00         0.00         0.00         0.01         0.00                                                                                                                                                                                                                                                                                                                                                                                                                                                                                                                                                                                                                                                                                                                                                                                                                                                                                                                                                                                                                                                                                                                                                                                                                                                                                                                                                                                                                                                                                                                                                                                                                                                                                                                                                                                                                                                                                                                                                                                                                                                                                                                                                                                                                                                                                                                                                                                                                                                                                                                                                                                                                                                                                                                                                                                                                                                                                                                                                                                                           | over           4         7.41           4         0.04           3         0.21           2         0.00           4         0.14           5         0.06           0         0.00           1         0.00           0         0.01           3         0.33           7         0.05           5         0.07 |
|-----------------------------------------------------------------------------------------------------------------------------------------------------------------------------------------------------------------------------------------------------------------------------------------------------------------------------------------------------------------------------------------------------------------------------------------------------------------------------------------------------------------------------------------------------------------------------------------------------------------------------------------------------------------------------------------------------------------------------------------------------------------------------------------------------------------------------------------------------------------------------------------------------------------------------------------------------------------------------------------------------------------------------------------------------------------------------------------------------------------------------------------------------------------------------------------------------------------------------------------------------------------------------------------------------------------------------------------------------------------------------------------------------------------------------------------------------------------------------------------------------------------------------------------------------------------------------------------------------------------------------------------------------------------------------------------------------------------------------------------------------------------------------------------------------------------------------------------------------------------------------------------------------------------------------------------------------------------------------------------------------------------------------------------------------------------------------------------------------------------------------------------------------------------------------------------------------------------------------------------------------------------------------------------------------------------------------------------------------------------------------------------------------------------------------------------------------------------------------------------------------------------------------------------------------------------------------------------------------------------------------------------------------------------------------------------------------------------------------------------------------------------------------------------------------------------------------------------------------------------------------------------------------------------------------------------------------------------------------------------------------------------------------------------------------------------------------------------------------------------------------------------------------------------------------------------------------------------------------------------------------------------------------------------------------------------------------------------------------------------------------------------------------------------------------------------------------------------------------------------------------------------------------------------------------------------------------------------------------------------------------------------------------------------------------------------------------------------------------------------------------------------------------------------------------------------------------------------------------------------------------------------------------------------------------------------------------------------------------------------------------------------------------------------------------------------------------------------------------------------------------------------------------------------------------------------------------------------------------------------------------------------------|------------------------------------------------------------------------------------------------------------------------------------------------------------------------------------------------------------------------------------------------------------------------------------------------------------------|
| Both sexes         years old         15 to 24         25 to 34         35 to 44         45 to 54         55 to 64         65 to 64           Free time         4.47         5.05         4.34         3.35         3.35         3.51         4.45         66           Social and religious activities         0.02         0.00         0.00         0.01         0.01         0.02         0.00           Social life         0.20         0.21         0.27         0.18         0.15         0.17         0.18         0.02         0.02         0.02         0.02         0.02         0.01         0.01         0.02         0.02         0.05         0.03         0.04         0.06         0.01         0.01         0.02         0.02         0.05         0.03         0.04         0.06         0.00         0.00         0.00         0.00         0.00         0.00         0.00         0.00         0.00         0.00         0.00         0.00         0.00         0.00         0.00         0.00         0.00         0.00         0.00         0.00         0.00         0.00         0.00         0.00         0.00         0.00         0.00         0.00         0.00         0.00         0.00         0.01         0.                                                                                                                                                                                                                                                                                                                                                                                                                                                                                                                                                                                                                                                                                                                                                                                                                                                                                                                                                                                                                                                                                                                                                                                                                                                                                                                                                                                                                                                                                                                                                                                                                                                                                                                                                                                                                                                                                                                                                                                                                                                                                                                                                                                                                                                                                                                                                                                                                                                                                                                                                                                                                                                                                                                                                                                                                                                                                                                                                                                                                        | over           4         7.41           4         0.04           3         0.21           2         0.00           4         0.14           5         0.06           0         0.00           1         0.00           0         0.01           3         0.33           7         0.05           5         0.07 |
| Free time         4.47         5.05         4.34         3.35         3.351         4.45         6.           Social and religious activities         0.02         0.00         0.00         0.01         0.01         0.02         0.00           Social life         0.20         0.21         0.27         0.18         0.15         0.17         0.18         0.01         0.00         0.00         0.01         0.01         0.02         0.00         0.01         0.01         0.01         0.02         0.00         0.01         0.01         0.01         0.02         0.00         0.00         0.01         0.01         0.01         0.01         0.02         0.01         0.01         0.01         0.01         0.00         0.00         0.00         0.00         0.00         0.00         0.00         0.00         0.00         0.00         0.00         0.00         0.00         0.00         0.00         0.00         0.00         0.00         0.00         0.00         0.00         0.00         0.00         0.00         0.00         0.00         0.00         0.00         0.00         0.00         0.00         0.00         0.00         0.00         0.00         0.00         0.00         0.00                                                                                                                                                                                                                                                                                                                                                                                                                                                                                                                                                                                                                                                                                                                                                                                                                                                                                                                                                                                                                                                                                                                                                                                                                                                                                                                                                                                                                                                                                                                                                                                                                                                                                                                                                                                                                                                                                                                                                                                                                                                                                                                                                                                                                                                                                                                                                                                                                                                                                                                                                                                                                                                                                                                                                                                                                                                                                                                                                                                                                                | $\begin{array}{c ccccccccccccccccccccccccccccccccccc$                                                                                                                                                                                                                                                            |
| Social and religious activities         0.02         0.00         0.00         0.01         0.01         0.02         0.01           Social life         0.20         0.21         0.27         0.18         0.15         0.17         0.18         0.0           Ceremonial occasions         0.01         0.00         0.00         0.01         0.01         0.01         0.02         0.0           Association by meeting someone         0.13         0.15         0.22         0.12         0.10         0.00         0.00         0.01         0.00         0.00         0.01         0.00         0.00         0.00         0.00         0.00         0.00         0.00         0.00         0.00         0.00         0.00         0.00         0.00         0.00         0.00         0.00         0.00         0.00         0.00         0.00         0.00         0.00         0.00         0.00         0.00         0.00         0.00         0.00         0.00         0.00         0.00         0.00         0.00         0.00         0.00         0.00         0.00         0.00         0.00         0.00         0.00         0.00         0.00         0.00         0.00         0.00         0.01         0.00                                                                                                                                                                                                                                                                                                                                                                                                                                                                                                                                                                                                                                                                                                                                                                                                                                                                                                                                                                                                                                                                                                                                                                                                                                                                                                                                                                                                                                                                                                                                                                                                                                                                                                                                                                                                                                                                                                                                                                                                                                                                                                                                                                                                                                                                                                                                                                                                                                                                                                                                                                                                                                                                                                                                                                                                                                                                                                                                                                                                                                 | $\begin{array}{c ccccc} 4 & 0.04 \\ \hline 3 & 0.21 \\ 2 & 0.00 \\ 4 & 0.14 \\ 5 & 0.06 \\ 0 & 0.00 \\ 1 & 0.00 \\ 0 & 0.01 \\ \hline 3 & 0.33 \\ 7 & 0.05 \\ 5 & 0.07 \end{array}$                                                                                                                              |
| Social life         0.20         0.21         0.27         0.18         0.15         0.17         0.18         0.1           Association by meeting someone         0.01         0.00         0.00         0.01         0.01         0.01         0.01         0.01         0.01         0.01         0.01         0.01         0.01         0.01         0.01         0.01         0.01         0.01         0.01         0.01         0.01         0.01         0.01         0.01         0.01         0.01         0.01         0.01         0.01         0.01         0.00         0.00         0.00         0.00         0.00         0.00         0.00         0.00         0.00         0.00         0.00         0.00         0.00         0.00         0.00         0.00         0.00         0.00         0.00         0.00         0.00         0.00         0.00         0.00         0.00         0.00         0.00         0.00         0.00         0.00         0.00         0.00         0.00         0.00         0.00         0.00         0.00         0.00         0.00         0.00         0.00         0.00         0.00         0.00         0.00         0.00         0.00         0.00         0.00         0.00                                                                                                                                                                                                                                                                                                                                                                                                                                                                                                                                                                                                                                                                                                                                                                                                                                                                                                                                                                                                                                                                                                                                                                                                                                                                                                                                                                                                                                                                                                                                                                                                                                                                                                                                                                                                                                                                                                                                                                                                                                                                                                                                                                                                                                                                                                                                                                                                                                                                                                                                                                                                                                                                                                                                                                                                                                                                                                                                                                                                                           | 3         0.21           2         0.00           4         0.14           5         0.06           0         0.00           1         0.00           0         0.01           3         0.33           7         0.05           5         0.07                                                                  |
| Perform         0.01         0.00         0.01         0.01         0.01         0.01         0.02         0.03           Association by meeting someone         0.13         0.15         0.22         0.12         0.10         0.10         0.08         0.0           Communication with a family member         0.04         0.05         0.02         0.05         0.03         0.04         0.06         0.00           Communication by computing         0.01         0.01         0.01         0.01         0.01         0.02         0.01         0.01         0.02         0.01         0.01           Communication by correspondence         0.00         -         0.00         -         -         -         0.01         0.01         0.02         0.01         0.01         0.02         0.01         0.01         0.02         0.01         0.02         0.01         0.02         0.01         0.02         0.01         0.02         0.01         0.02         0.01         0.02         0.01         0.02         0.01         0.05         0.03         0.01         0.02         0.04         0.05         0.05         0.03         0.01         0.02         0.04         0.05         0.05         0.05         0.05                                                                                                                                                                                                                                                                                                                                                                                                                                                                                                                                                                                                                                                                                                                                                                                                                                                                                                                                                                                                                                                                                                                                                                                                                                                                                                                                                                                                                                                                                                                                                                                                                                                                                                                                                                                                                                                                                                                                                                                                                                                                                                                                                                                                                                                                                                                                                                                                                                                                                                                                                                                                                                                                                                                                                                                                                                                                                                                                                                                                                       | $\begin{array}{cccccccccccccccccccccccccccccccccccc$                                                                                                                                                                                                                                                             |
| Association by meeting someone         0.13         0.15         0.22         0.12         0.10         0.10         0.08         0.           Communication with a family member         0.04         0.05         0.02         0.05         0.03         0.04         0.06         0.07           Telephone conversation         0.00         0.00         0.00         0.01         0.01         0.01         0.00         0.00         0.01         0.00         0.00         0.01         0.02         0.01         0.01         0.02         0.01         0.01         0.02         0.01         0.0         0.00         0.00         0.00         0.00         0.00         0.00         0.00         0.00         0.00         0.00         0.00         0.00         0.01         0.02         0.01         0.01         0.02         0.01         0.02         0.01         0.02         0.01         0.02         0.04         0.05         0.05         0.05         0.05         0.01         0.02         0.04         0.02         0.04         0.02         0.04         0.02         0.04         0.05         0.05         0.05         0.05         0.05         0.05         0.05         0.05         0.05         0.05                                                                                                                                                                                                                                                                                                                                                                                                                                                                                                                                                                                                                                                                                                                                                                                                                                                                                                                                                                                                                                                                                                                                                                                                                                                                                                                                                                                                                                                                                                                                                                                                                                                                                                                                                                                                                                                                                                                                                                                                                                                                                                                                                                                                                                                                                                                                                                                                                                                                                                                                                                                                                                                                                                                                                                                                                                                                                                                                                                                                                         | $\begin{array}{ccccc} 4 & 0.14 \\ 5 & 0.06 \\ 0 & 0.00 \\ 1 & 0.00 \\ 0 & 0.01 \\ \hline 3 & 0.33 \\ 7 & 0.05 \\ 5 & 0.07 \end{array}$                                                                                                                                                                           |
| Communication with a family member         0.04         0.05         0.02         0.05         0.03         0.04         0.06         0.07           Telephone conversation         0.00         0.00         0.00         0.00         0.01         0.01         0.01         0.01         0.01         0.01         0.01         0.01         0.02         0.01         0.01           Communication by correspondence         0.00         -         -         -         -         0.0           Entertainment, hobbies and culture         0.55         1.33         1.41         1.10         0.46         0.35         0.36         0.0           Of which entertainment and culture         0.05         0.07         0.03         0.04         0.01         0.02         0.04         0.0           Of which arts         0.05         0.13         0.12         0.04         0.01         0.02         0.04         0.0         0.05         0.05         0.05         0.05         0.05         0.05         0.05         0.05         0.05         0.05         0.05         0.05         0.05         0.05         0.05         0.05         0.05         0.05         0.05         0.05         0.05         0.05         0.05                                                                                                                                                                                                                                                                                                                                                                                                                                                                                                                                                                                                                                                                                                                                                                                                                                                                                                                                                                                                                                                                                                                                                                                                                                                                                                                                                                                                                                                                                                                                                                                                                                                                                                                                                                                                                                                                                                                                                                                                                                                                                                                                                                                                                                                                                                                                                                                                                                                                                                                                                                                                                                                                                                                                                                                                                                                                                                                                                                                                                           | $\begin{array}{cccccccccccccccccccccccccccccccccccc$                                                                                                                                                                                                                                                             |
| Telephone conversation         0.00         0.00         0.00         0.00         0.01         0.00         0.00         0.01         0.01         0.01         0.01         0.01         0.01         0.01         0.01         0.01         0.01         0.01         0.01         0.01         0.01         0.01         0.01         0.01         0.01         0.02         0.01         0.01           Communication by correspondence         0.00         -         -         -         -         0.01           Of which netratinment, hobbies and culture         0.05         0.07         0.03         0.04         0.05         0.05         0.05         0.05         0.05         0.05         0.05         0.05         0.05         0.05         0.05         0.05         0.05         0.05         0.05         0.05         0.05         0.05         0.05         0.05         0.05         0.05         0.05         0.05         0.05         0.05         0.05         0.05         0.05         0.05         0.05         0.05         0.05         0.05         0.05         0.05         0.05         0.05         0.05         0.05         0.05         0.05         0.05         0.05         0.05         0.05                                                                                                                                                                                                                                                                                                                                                                                                                                                                                                                                                                                                                                                                                                                                                                                                                                                                                                                                                                                                                                                                                                                                                                                                                                                                                                                                                                                                                                                                                                                                                                                                                                                                                                                                                                                                                                                                                                                                                                                                                                                                                                                                                                                                                                                                                                                                                                                                                                                                                                                                                                                                                                                                                                                                                                                                                                                                                                                                                                                                                         | $\begin{array}{cccc} 0 & 0.00 \\ 1 & 0.00 \\ 0 & 0.01 \\ \hline 3 & 0.33 \\ 7 & 0.05 \\ 5 & 0.07 \end{array}$                                                                                                                                                                                                    |
| Communication by computing<br>Communication by correspondence         0.01         0.01         0.01         0.01         0.02         0.01         0.02           Entertainment, hobbies and culture         0.55         1.33         1.41         1.10         0.46         0.35         0.35         0.00           Of which entertainment and culture         0.05         0.13         0.12         0.04         0.01         0.02         0.04         0.05           Of which arts         0.05         0.13         0.12         0.04         0.01         0.02         0.04         0.05           Of which agames         0.18         1.03         0.40         0.26         0.14         0.05         0.07         0.03         0.04         0.02         0.04         0.05           Sports         0.24         1.06         0.22         0.10         0.14         0.12         0.26         0.14         0.12         0.26         0.07         0.03         0.11         0.0         0.09         0.06         0.05         0.07         0.06         0.14         0.0         0.09         0.06         0.05         0.07         0.06         0.14         0.0         0.0         0.0         0.0         0.0         0.0                                                                                                                                                                                                                                                                                                                                                                                                                                                                                                                                                                                                                                                                                                                                                                                                                                                                                                                                                                                                                                                                                                                                                                                                                                                                                                                                                                                                                                                                                                                                                                                                                                                                                                                                                                                                                                                                                                                                                                                                                                                                                                                                                                                                                                                                                                                                                                                                                                                                                                                                                                                                                                                                                                                                                                                                                                                                                                                                                                                                                        | 1 0.00<br>0 0.01<br>3 0.33<br>7 0.05<br>5 0.07                                                                                                                                                                                                                                                                   |
| Communication by correspondence         0.00         -         0.00         -         -         -         0.01           Entertainment, hobbies and culture         0.55         1.33         1.41         1.10         0.46         0.35         0.36         0.0           Of which entertainment and culture         0.05         0.07         0.03         0.04         0.05         0.05         0.07         0.03         0.04         0.02         0.04         0.02         0.04         0.02         0.04         0.02         0.04         0.02         0.04         0.02         0.04         0.02         0.04         0.02         0.04         0.02         0.04         0.02         0.04         0.02         0.04         0.02         0.04         0.02         0.04         0.02         0.04         0.02         0.04         0.02         0.04         0.02         0.04         0.02         0.04         0.02         0.04         0.05         0.03         0.11         0.02         0.04         0.05         0.05         0.07         0.06         0.14         0.05         0.03         0.11         0.04         0.05         0.03         0.11         0.04         0.05         0.03         0.11         0.05         <                                                                                                                                                                                                                                                                                                                                                                                                                                                                                                                                                                                                                                                                                                                                                                                                                                                                                                                                                                                                                                                                                                                                                                                                                                                                                                                                                                                                                                                                                                                                                                                                                                                                                                                                                                                                                                                                                                                                                                                                                                                                                                                                                                                                                                                                                                                                                                                                                                                                                                                                                                                                                                                                                                                                                                                                                                                                                                                                                                                                            | 0 0.01<br>3 0.33<br>7 0.05<br>5 0.07                                                                                                                                                                                                                                                                             |
| Entertainment, hobbies and culture         0.55         1.33         1.41         1.10         0.46         0.35         0.36         0.           Of which entertainment and culture         0.05         0.07         0.03         0.04         0.05         0.05         0.07           Of which entertainment and culture         0.05         0.13         0.12         0.04         0.01         0.02         0.04         0.01           Of which computing         0.19         0.07         0.40         0.32         0.21         0.17         0.12         0.0           Of which games         0.18         1.03         0.40         0.26         0.14         0.05         0.06         0.07           Of which aerobic sports         0.24         1.06         0.22         0.10         0.14         0.12         0.26         0.07           Of which aerobic sports         0.12         0.09         0.06         0.05         0.07         0.06         0.14         0.10           Mass media         2.55         1.53         1.49         2.13         2.39         3.12         4.4           Of which reading newspapers or magazines         0.13         0.06         0.06         0.04         0.07         0.10                                                                                                                                                                                                                                                                                                                                                                                                                                                                                                                                                                                                                                                                                                                                                                                                                                                                                                                                                                                                                                                                                                                                                                                                                                                                                                                                                                                                                                                                                                                                                                                                                                                                                                                                                                                                                                                                                                                                                                                                                                                                                                                                                                                                                                                                                                                                                                                                                                                                                                                                                                                                                                                                                                                                                                                                                                                                                                                                                                                                                        | 3 0.33<br>7 0.05<br>5 0.07                                                                                                                                                                                                                                                                                       |
| Of which entertainment and culture         0.05         0.07         0.03         0.04         0.05         0.05         0.05           Of which arts         0.05         0.13         0.12         0.04         0.01         0.02         0.04         0.05           Of which computing         0.19         0.07         0.40         0.32         0.21         0.17         0.12         0.0           Of which games         0.18         1.03         0.40         0.26         0.14         0.05         0.06         0.0           Of which agames         0.24         1.06         0.22         0.10         0.14         0.12         0.26         0.14         0.05         0.06         0.0           Of which all games         0.09         0.51         0.13         0.04         0.05         0.03         0.11         0.0           Mass media         2.55         1.59         1.53         1.49         2.13         2.39         3.12         4.           Of which reading newspapers or magazines         0.13         0.06         0.04         0.07         0.09         0.07         0.00         0.01         0.02         0.00         0.01         0.02         0.00         0.01         0.02 </td <td>7 0.05<br/>5 0.07</td>                                                                                                                                                                                                                                                                                                                                                                                                                                                                                                                                                                                                                                                                                                                                                                                                                                                                                                                                                                                                                                                                                                                                                                                                                                                                                                                                                                                                                                                                                                                                                                                                                                                                                                                                                                                                                                                                                                                                                                                                                                                                                                                                                                                                                                                                                                                                                                                                                                                                                                                                                                                                                                                                                                                                                                                                                                                                                                                                                                                                        | 7 0.05<br>5 0.07                                                                                                                                                                                                                                                                                                 |
| Press         0.05         0.13         0.12         0.04         0.01         0.02         0.04         0.01           Of which arts         0.05         0.13         0.12         0.04         0.01         0.02         0.04         0.01           Of which computing         0.19         0.07         0.40         0.32         0.21         0.17         0.12         0.0           Of which games         0.18         1.03         0.40         0.26         0.14         0.05         0.06         0.0           Sports         0.24         1.06         0.22         0.10         0.14         0.12         0.26         0.14         0.12         0.26         0.04         0.07         0.06         0.14         0.0         0.06         0.05         0.03         0.11         0.0         0.06         0.05         0.03         0.11         0.0         0.06         0.06         0.06         0.05         0.03         0.11         0.0         0.06         0.06         0.04         0.07         0.09         0.06         0.06         0.04         0.07         0.09         0.0         0.06         0.06         0.04         0.07         0.09         0.17         0.0         0.06<                                                                                                                                                                                                                                                                                                                                                                                                                                                                                                                                                                                                                                                                                                                                                                                                                                                                                                                                                                                                                                                                                                                                                                                                                                                                                                                                                                                                                                                                                                                                                                                                                                                                                                                                                                                                                                                                                                                                                                                                                                                                                                                                                                                                                                                                                                                                                                                                                                                                                                                                                                                                                                                                                                                                                                                                                                                                                                                                                                                                                                                  | 5 0.07                                                                                                                                                                                                                                                                                                           |
| Of which computing         0.19         0.07         0.40         0.32         0.21         0.17         0.12         0.0           Of which games         0.18         1.03         0.40         0.22         0.21         0.17         0.12         0.0           Sports         0.24         1.06         0.22         0.10         0.14         0.012         0.26         0.1           Of which aerobic sports         0.12         0.09         0.06         0.05         0.07         0.06         0.14         0.0           Of which ball games         0.09         0.51         0.13         0.04         0.05         0.03         0.11         0.0           Mass media         2.55         1.59         1.53         1.49         2.13         2.39         3.12         4.           Of which reading books         0.09         0.06         0.04         0.07         0.09         0.17         0.           Of which reading newspapers or magazines         0.13         0.06         0.04         0.07         0.09         0.17         0.           Of which istening to the radio         0.02         0.00         0.01         0.00         0.00         0.01         0.02         0.                                                                                                                                                                                                                                                                                                                                                                                                                                                                                                                                                                                                                                                                                                                                                                                                                                                                                                                                                                                                                                                                                                                                                                                                                                                                                                                                                                                                                                                                                                                                                                                                                                                                                                                                                                                                                                                                                                                                                                                                                                                                                                                                                                                                                                                                                                                                                                                                                                                                                                                                                                                                                                                                                                                                                                                                                                                                                                                                                                                                                                                      |                                                                                                                                                                                                                                                                                                                  |
| Of which computing         0.19         0.07         0.40         0.32         0.21         0.17         0.12         0.0           Of which games         0.18         1.03         0.40         0.22         0.21         0.17         0.12         0.0           Sports         0.24         1.06         0.22         0.10         0.14         0.012         0.26         0.1           Of which aerobic sports         0.12         0.09         0.06         0.05         0.07         0.06         0.14         0.0           Of which ball games         0.09         0.51         0.13         0.04         0.05         0.03         0.11         0.0           Mass media         2.55         1.59         1.53         1.49         2.13         2.39         3.12         4.           Of which reading books         0.09         0.06         0.04         0.07         0.09         0.17         0.           Of which reading newspapers or magazines         0.13         0.06         0.04         0.07         0.09         0.17         0.           Of which istening to the radio         0.02         0.00         0.01         0.00         0.00         0.01         0.02         0.                                                                                                                                                                                                                                                                                                                                                                                                                                                                                                                                                                                                                                                                                                                                                                                                                                                                                                                                                                                                                                                                                                                                                                                                                                                                                                                                                                                                                                                                                                                                                                                                                                                                                                                                                                                                                                                                                                                                                                                                                                                                                                                                                                                                                                                                                                                                                                                                                                                                                                                                                                                                                                                                                                                                                                                                                                                                                                                                                                                                                                                      | 3 0.05                                                                                                                                                                                                                                                                                                           |
| Sports         0.24         1.06         0.22         0.10         0.14         0.12         0.26         0.7           Of which aerobic sports         0.12         0.09         0.06         0.05         0.07         0.06         0.14         0.12         0.06         0.05         0.07         0.06         0.14         0.0         0.06         0.05         0.07         0.06         0.14         0.0         0.06         0.05         0.03         0.11         0.0         0.05         0.03         0.11         0.0         0.05         0.03         0.11         0.0         0.05         0.03         0.11         0.0         0.05         0.03         0.11         0.0         0.05         0.03         0.11         0.0         0.05         0.03         0.11         0.0         0.09         0.06         0.00         0.00         0.00         0.00         0.00         0.00         0.00         0.00         0.00         0.00         0.00         0.00         0.00         0.00         0.00         0.00         0.00         0.00         0.00         0.00         0.00         0.00         0.00         0.00         0.00         0.00         0.00         0.00         0.00         0.00                                                                                                                                                                                                                                                                                                                                                                                                                                                                                                                                                                                                                                                                                                                                                                                                                                                                                                                                                                                                                                                                                                                                                                                                                                                                                                                                                                                                                                                                                                                                                                                                                                                                                                                                                                                                                                                                                                                                                                                                                                                                                                                                                                                                                                                                                                                                                                                                                                                                                                                                                                                                                                                                                                                                                                                                                                                                                                                                                                                                                                   |                                                                                                                                                                                                                                                                                                                  |
| $ \begin{array}{ c c c c c c c c c c c c c c c c c c c$                                                                                                                                                                                                                                                                                                                                                                                                                                                                                                                                                                                                                                                                                                                                                                                                                                                                                                                                                                                                                                                                                                                                                                                                                                                                                                                                                                                                                                                                                                                                                                                                                                                                                                                                                                                                                                                                                                                                                                                                                                                                                                                                                                                                                                                                                                                                                                                                                                                                                                                                                                                                                                                                                                                                                                                                                                                                                                                                                                                                                                                                                                                                                                                                                                                                                                                                                                                                                                                                                                                                                                                                                                                                                                                                                                                                                                                                                                                                                                                                                                                                                                                                                                                                               |                                                                                                                                                                                                                                                                                                                  |
| Of which ball games         0.09         0.51         0.13         0.04         0.05         0.03         0.11         0.04           Mass media         2.55         1.59         1.53         1.49         2.13         2.39         3.12         4.           Of which reading books         0.09         0.06         0.10         0.04         0.07         0.10         0.09         0.           Of which reading newspapers or magazines         0.13         0.06         0.04         0.07         0.09         0.17         0.0           Of which watching TV         2.23         1.37         1.27         1.30         1.53         2.11         2.40         3.           Of which listening to the radio         0.02         0.00         0.01         0.00         0.01         0.02         0.00           Resting-Time out         0.12         0.06         0.11         0.06         0.06         0.07         0.11         0.0           Free time         4.22         4.08         4.03         3.20         3.23         3.58         4.29         5.           Social and religious activities         0.03         0.01         0.00         0.01         0.01         0.02         0. <tr< td=""><td></td></tr<>                                                                                                                                                                                                                                                                                                                                                                                                                                                                                                                                                                                                                                                                                                                                                                                                                                                                                                                                                                                                                                                                                                                                                                                                                                                                                                                                                                                                                                                                                                                                                                                                                                                                                                                                                                                                                                                                                                                                                                                                                                                                                                                                                                                                                                                                                                                                                                                                                                                                                                                                                                                                                                                                                                                                                                                                                                                                                                                                                                                                                        |                                                                                                                                                                                                                                                                                                                  |
| Mass media         2.55         1.59         1.53         1.49         2.13         2.39         3.12         4.           Of which reading books         0.09         0.06         0.10         0.04         0.07         0.10         0.09         0.           Of which reading newspapers or magazines         0.13         0.06         0.06         0.04         0.07         0.10         0.09         0.           Of which reading newspapers or magazines         0.13         0.06         0.06         0.04         0.07         0.09         0.17         0.           Of which listening to the radio         0.02         0.00         0.01         0.00         0.00         0.01         0.02         0.00           Resting-Time out         0.12         0.06         0.11         0.06         0.06         0.07         0.11         0.           Free time         4.22         4.08         4.03         3.20         3.23         3.58         4.29         5.           Social and religious activities         0.03         0.01         0.00         0.01         0.01         0.02         0.0           Social life         0.28         0.17         0.31         0.25         0.23         0.27                                                                                                                                                                                                                                                                                                                                                                                                                                                                                                                                                                                                                                                                                                                                                                                                                                                                                                                                                                                                                                                                                                                                                                                                                                                                                                                                                                                                                                                                                                                                                                                                                                                                                                                                                                                                                                                                                                                                                                                                                                                                                                                                                                                                                                                                                                                                                                                                                                                                                                                                                                                                                                                                                                                                                                                                                                                                                                                                                                                                                                        |                                                                                                                                                                                                                                                                                                                  |
| Of which reading books         0.09         0.06         0.10         0.04         0.07         0.10         0.09         0.0           Of which reading newspapers or magazines         0.13         0.06         0.06         0.04         0.07         0.09         0.17         0.0           Of which reading newspapers or magazines         2.23         1.37         1.27         1.30         1.53         2.11         2.40         3.           Of which listening to the radio         0.02         0.00         0.01         0.00         0.00         0.01         0.02         0.0           Resting-Time out         0.12         0.06         0.11         0.06         0.06         0.07         0.11         0.0           Free time         4.22         4.08         4.03         3.20         3.23         3.58         4.29         5.           Social and religious activities         0.03         0.01         0.00         0.01         0.01         0.02         0.0           Social life         0.28         0.17         0.31         0.25         0.23         0.27         0.31         0.           Association by meeting someone         0.14         0.12         0.18         0.13         0.10                                                                                                                                                                                                                                                                                                                                                                                                                                                                                                                                                                                                                                                                                                                                                                                                                                                                                                                                                                                                                                                                                                                                                                                                                                                                                                                                                                                                                                                                                                                                                                                                                                                                                                                                                                                                                                                                                                                                                                                                                                                                                                                                                                                                                                                                                                                                                                                                                                                                                                                                                                                                                                                                                                                                                                                                                                                                                                                                                                                                                               |                                                                                                                                                                                                                                                                                                                  |
| Of which reading newspapers or magazines         0.13         0.06         0.06         0.04         0.07         0.09         0.17         0.0           Of which watching TV         2.23         1.37         1.27         1.30         1.53         2.11         2.40         3.           Of which listening to the radio         0.02         0.00         0.01         0.00         0.01         0.02         0.0           Resting-Time out         0.12         0.06         0.11         0.06         0.07         0.11         0.0           Free time         4.22         4.08         4.03         3.20         3.23         3.58         4.29         5.           Social and religious activities         0.03         0.01         0.00         0.01         0.01         0.02         0.0           Ceremonial occasions         0.01         0.00         0.01         0.01         0.02         0.0           Association by meeting someone         0.14         0.12         0.18         0.13         0.10         0.09         0.13                                                                                                                                                                                                                                                                                                                                                                                                                                                                                                                                                                                                                                                                                                                                                                                                                                                                                                                                                                                                                                                                                                                                                                                                                                                                                                                                                                                                                                                                                                                                                                                                                                                                                                                                                                                                                                                                                                                                                                                                                                                                                                                                                                                                                                                                                                                                                                                                                                                                                                                                                                                                                                                                                                                                                                                                                                                                                                                                                                                                                                                                                                                                                                                                           |                                                                                                                                                                                                                                                                                                                  |
| Of which watching TV         2.23         1.37         1.27         1.30         1.53         2.11         2.40         3.           Of which listening to the radio         0.02         0.00         0.01         0.00         0.00         0.01         0.02         0.00           Resting-Time out         0.12         0.06         0.11         0.06         0.06         0.07         0.11         0.0           Free time         4.22         4.08         4.03         3.20         3.23         3.58         4.29         5.           Social and religious activities         0.03         0.01         0.00         0.01         0.01         0.02         0.0           Social life         0.28         0.17         0.31         0.25         0.23         0.27         0.31         0.02         0.0           Association by meeting someone         0.14         0.12         0.18         0.13         0.10         0.09         0.13         0.1                                                                                                                                                                                                                                                                                                                                                                                                                                                                                                                                                                                                                                                                                                                                                                                                                                                                                                                                                                                                                                                                                                                                                                                                                                                                                                                                                                                                                                                                                                                                                                                                                                                                                                                                                                                                                                                                                                                                                                                                                                                                                                                                                                                                                                                                                                                                                                                                                                                                                                                                                                                                                                                                                                                                                                                                                                                                                                                                                                                                                                                                                                                                                                                                                                                                                                |                                                                                                                                                                                                                                                                                                                  |
| Of which listening to the radio         0.02         0.00         0.01         0.00         0.01         0.02         0.0           Resting-Time out         0.12         0.06         0.11         0.06         0.06         0.07         0.11         0.0           Free time         4.22         4.08         4.03         3.20         3.23         3.58         4.29         5.           Social and religious activities         0.03         0.01         0.00         0.01         0.01         0.02         0.0           Social life         0.28         0.17         0.31         0.25         0.23         0.27         0.31         0.0           Ceremonial occasions         0.01         0.00         0.00         0.01         0.01         0.02         0.0           Association by meeting someone         0.14         0.12         0.18         0.13         0.10         0.09         0.13         0.                                                                                                                                                                                                                                                                                                                                                                                                                                                                                                                                                                                                                                                                                                                                                                                                                                                                                                                                                                                                                                                                                                                                                                                                                                                                                                                                                                                                                                                                                                                                                                                                                                                                                                                                                                                                                                                                                                                                                                                                                                                                                                                                                                                                                                                                                                                                                                                                                                                                                                                                                                                                                                                                                                                                                                                                                                                                                                                                                                                                                                                                                                                                                                                                                                                                                                                                        |                                                                                                                                                                                                                                                                                                                  |
| Resting-Time out         0.12         0.06         0.11         0.06         0.06         0.07         0.11         0.           Free time         4.22         4.08         4.03         3.20         3.23         3.58         4.29         5.           Social and religious activities         0.03         0.01         0.00         0.01         0.01         0.02         0.           Social life         0.28         0.17         0.31         0.25         0.23         0.27         0.31         0.           Ceremonial occasions         0.01         0.00         0.00         0.00         0.01         0.02         0.           Association by meeting someone         0.14         0.12         0.18         0.13         0.10         0.09         0.13         0.                                                                                                                                                                                                                                                                                                                                                                                                                                                                                                                                                                                                                                                                                                                                                                                                                                                                                                                                                                                                                                                                                                                                                                                                                                                                                                                                                                                                                                                                                                                                                                                                                                                                                                                                                                                                                                                                                                                                                                                                                                                                                                                                                                                                                                                                                                                                                                                                                                                                                                                                                                                                                                                                                                                                                                                                                                                                                                                                                                                                                                                                                                                                                                                                                                                                                                                                                                                                                                                                                |                                                                                                                                                                                                                                                                                                                  |
| Free time         4.22         4.08         4.03         3.20         3.23         3.58         4.29         5.           Social and religious activities         0.03         0.01         0.00         0.01         0.01         0.02         0.0           Social life         0.28         0.17         0.31         0.25         0.23         0.27         0.31         0.           Ceremonial occasions         0.01         0.00         0.00         0.00         0.01         0.01         0.02         0.           Association by meeting someone         0.14         0.12         0.18         0.13         0.10         0.09         0.13         0.                                                                                                                                                                                                                                                                                                                                                                                                                                                                                                                                                                                                                                                                                                                                                                                                                                                                                                                                                                                                                                                                                                                                                                                                                                                                                                                                                                                                                                                                                                                                                                                                                                                                                                                                                                                                                                                                                                                                                                                                                                                                                                                                                                                                                                                                                                                                                                                                                                                                                                                                                                                                                                                                                                                                                                                                                                                                                                                                                                                                                                                                                                                                                                                                                                                                                                                                                                                                                                                                                                                                                                                                   |                                                                                                                                                                                                                                                                                                                  |
| Social and religious activities         0.03         0.01         0.00         0.01         0.01         0.02         0.0           Social life         0.28         0.17         0.31         0.25         0.23         0.27         0.31         0.           Ceremonial occasions         0.01         0.00         0.00         0.01         0.01         0.02         0.           Association by meeting someone         0.14         0.12         0.18         0.13         0.10         0.09         0.13         0.                                                                                                                                                                                                                                                                                                                                                                                                                                                                                                                                                                                                                                                                                                                                                                                                                                                                                                                                                                                                                                                                                                                                                                                                                                                                                                                                                                                                                                                                                                                                                                                                                                                                                                                                                                                                                                                                                                                                                                                                                                                                                                                                                                                                                                                                                                                                                                                                                                                                                                                                                                                                                                                                                                                                                                                                                                                                                                                                                                                                                                                                                                                                                                                                                                                                                                                                                                                                                                                                                                                                                                                                                                                                                                                                          |                                                                                                                                                                                                                                                                                                                  |
| Social life         0.28         0.17         0.31         0.25         0.23         0.27         0.31         0.           Ceremonial occasions         0.01         0.00         0.00         0.00         0.01         0.01         0.02         0.1           Association by meeting someone         0.14         0.12         0.18         0.13         0.10         0.09         0.13         0.                                                                                                                                                                                                                                                                                                                                                                                                                                                                                                                                                                                                                                                                                                                                                                                                                                                                                                                                                                                                                                                                                                                                                                                                                                                                                                                                                                                                                                                                                                                                                                                                                                                                                                                                                                                                                                                                                                                                                                                                                                                                                                                                                                                                                                                                                                                                                                                                                                                                                                                                                                                                                                                                                                                                                                                                                                                                                                                                                                                                                                                                                                                                                                                                                                                                                                                                                                                                                                                                                                                                                                                                                                                                                                                                                                                                                                                                |                                                                                                                                                                                                                                                                                                                  |
| Ceremonial occasions         0.01         0.00         0.00         0.01         0.01         0.02         0.0           Association by meeting someone         0.14         0.12         0.18         0.13         0.10         0.09         0.13         0.                                                                                                                                                                                                                                                                                                                                                                                                                                                                                                                                                                                                                                                                                                                                                                                                                                                                                                                                                                                                                                                                                                                                                                                                                                                                                                                                                                                                                                                                                                                                                                                                                                                                                                                                                                                                                                                                                                                                                                                                                                                                                                                                                                                                                                                                                                                                                                                                                                                                                                                                                                                                                                                                                                                                                                                                                                                                                                                                                                                                                                                                                                                                                                                                                                                                                                                                                                                                                                                                                                                                                                                                                                                                                                                                                                                                                                                                                                                                                                                                         |                                                                                                                                                                                                                                                                                                                  |
| Association by meeting someone 0.14 0.12 0.18 0.13 0.10 0.09 0.13 0.                                                                                                                                                                                                                                                                                                                                                                                                                                                                                                                                                                                                                                                                                                                                                                                                                                                                                                                                                                                                                                                                                                                                                                                                                                                                                                                                                                                                                                                                                                                                                                                                                                                                                                                                                                                                                                                                                                                                                                                                                                                                                                                                                                                                                                                                                                                                                                                                                                                                                                                                                                                                                                                                                                                                                                                                                                                                                                                                                                                                                                                                                                                                                                                                                                                                                                                                                                                                                                                                                                                                                                                                                                                                                                                                                                                                                                                                                                                                                                                                                                                                                                                                                                                                  |                                                                                                                                                                                                                                                                                                                  |
|                                                                                                                                                                                                                                                                                                                                                                                                                                                                                                                                                                                                                                                                                                                                                                                                                                                                                                                                                                                                                                                                                                                                                                                                                                                                                                                                                                                                                                                                                                                                                                                                                                                                                                                                                                                                                                                                                                                                                                                                                                                                                                                                                                                                                                                                                                                                                                                                                                                                                                                                                                                                                                                                                                                                                                                                                                                                                                                                                                                                                                                                                                                                                                                                                                                                                                                                                                                                                                                                                                                                                                                                                                                                                                                                                                                                                                                                                                                                                                                                                                                                                                                                                                                                                                                                       |                                                                                                                                                                                                                                                                                                                  |
|                                                                                                                                                                                                                                                                                                                                                                                                                                                                                                                                                                                                                                                                                                                                                                                                                                                                                                                                                                                                                                                                                                                                                                                                                                                                                                                                                                                                                                                                                                                                                                                                                                                                                                                                                                                                                                                                                                                                                                                                                                                                                                                                                                                                                                                                                                                                                                                                                                                                                                                                                                                                                                                                                                                                                                                                                                                                                                                                                                                                                                                                                                                                                                                                                                                                                                                                                                                                                                                                                                                                                                                                                                                                                                                                                                                                                                                                                                                                                                                                                                                                                                                                                                                                                                                                       |                                                                                                                                                                                                                                                                                                                  |
| Telephone conversation         0.02         0.00         0.02         0.01         0.01         0.02         0.02                                                                                                                                                                                                                                                                                                                                                                                                                                                                                                                                                                                                                                                                                                                                                                                                                                                                                                                                                                                                                                                                                                                                                                                                                                                                                                                                                                                                                                                                                                                                                                                                                                                                                                                                                                                                                                                                                                                                                                                                                                                                                                                                                                                                                                                                                                                                                                                                                                                                                                                                                                                                                                                                                                                                                                                                                                                                                                                                                                                                                                                                                                                                                                                                                                                                                                                                                                                                                                                                                                                                                                                                                                                                                                                                                                                                                                                                                                                                                                                                                                                                                                                                                     |                                                                                                                                                                                                                                                                                                                  |
| Communication by computing         0.02         0.00         0.02         0.01         0.01         0.02         0.02         0.01         0.02         0.02         0.02         0.01         0.02         0.02         0.02         0.01         0.02         0.02         0.02         0.01         0.02         0.02         0.02         0.01         0.02         0.02         0.02         0.01         0.02         0.02         0.02         0.01         0.02         0.02         0.02         0.01         0.02         0.02         0.02         0.01         0.02         0.02         0.02         0.01         0.02         0.02         0.01         0.02         0.02         0.02         0.02         0.02         0.02         0.02         0.02         0.02         0.02         0.02         0.02         0.02         0.02         0.02         0.02         0.02         0.02         0.02         0.02         0.02         0.02         0.02         0.02         0.02         0.02         0.02         0.02         0.02         0.02         0.02         0.02         0.02         0.02         0.02         0.02         0.02         0.02         0.02         0.02         0.02         0.02         0.02 <th< td=""><td></td></th<>                                                                                                                                                                                                                                                                                                                                                                                                                                                                                                                                                                                                                                                                                                                                                                                                                                                                                                                                                                                                                                                                                                                                                                                                                                                                                                                                                                                                                                                                                                                                                                                                                                                                                                                                                                                                                                                                                                                                                                                                                                                                                                                                                                                                                                                                                                                                                                                                                                                                                                                                                                                                                                                                                                                                                                                                                                                                                                                                                                                               |                                                                                                                                                                                                                                                                                                                  |
| Communication by componence         0.00         0.00         -         0.00         0.00         0.01         0.01                                                                                                                                                                                                                                                                                                                                                                                                                                                                                                                                                                                                                                                                                                                                                                                                                                                                                                                                                                                                                                                                                                                                                                                                                                                                                                                                                                                                                                                                                                                                                                                                                                                                                                                                                                                                                                                                                                                                                                                                                                                                                                                                                                                                                                                                                                                                                                                                                                                                                                                                                                                                                                                                                                                                                                                                                                                                                                                                                                                                                                                                                                                                                                                                                                                                                                                                                                                                                                                                                                                                                                                                                                                                                                                                                                                                                                                                                                                                                                                                                                                                                                                                                   |                                                                                                                                                                                                                                                                                                                  |
| Communication by correspondence 0.00 0.00 - 0.00 0.00 0.00 0.01 0.<br>Entertainment, hobbies and culture 0.38 1.06 1.11 0.41 0.40 0.34 0.31 0.                                                                                                                                                                                                                                                                                                                                                                                                                                                                                                                                                                                                                                                                                                                                                                                                                                                                                                                                                                                                                                                                                                                                                                                                                                                                                                                                                                                                                                                                                                                                                                                                                                                                                                                                                                                                                                                                                                                                                                                                                                                                                                                                                                                                                                                                                                                                                                                                                                                                                                                                                                                                                                                                                                                                                                                                                                                                                                                                                                                                                                                                                                                                                                                                                                                                                                                                                                                                                                                                                                                                                                                                                                                                                                                                                                                                                                                                                                                                                                                                                                                                                                                        |                                                                                                                                                                                                                                                                                                                  |
|                                                                                                                                                                                                                                                                                                                                                                                                                                                                                                                                                                                                                                                                                                                                                                                                                                                                                                                                                                                                                                                                                                                                                                                                                                                                                                                                                                                                                                                                                                                                                                                                                                                                                                                                                                                                                                                                                                                                                                                                                                                                                                                                                                                                                                                                                                                                                                                                                                                                                                                                                                                                                                                                                                                                                                                                                                                                                                                                                                                                                                                                                                                                                                                                                                                                                                                                                                                                                                                                                                                                                                                                                                                                                                                                                                                                                                                                                                                                                                                                                                                                                                                                                                                                                                                                       |                                                                                                                                                                                                                                                                                                                  |
| Image: Of which entertainment and culture         0.07         0.08         0.06         0.10         0.06         0.09         0.0           Of which arts         0.06         0.23         0.12         0.04         0.03         0.02         0.03         0.02           Very which commuting         0.11         0.07         0.30         0.2         0.13         0.04         0.03         0.02         0.03         0.02                                                                                                                                                                                                                                                                                                                                                                                                                                                                                                                                                                                                                                                                                                                                                                                                                                                                                                                                                                                                                                                                                                                                                                                                                                                                                                                                                                                                                                                                                                                                                                                                                                                                                                                                                                                                                                                                                                                                                                                                                                                                                                                                                                                                                                                                                                                                                                                                                                                                                                                                                                                                                                                                                                                                                                                                                                                                                                                                                                                                                                                                                                                                                                                                                                                                                                                                                                                                                                                                                                                                                                                                                                                                                                                                                                                                                                   |                                                                                                                                                                                                                                                                                                                  |
| $ \begin{array}{c} \mathbf{E} \\ \mathbf{E} \\ \mathbf{C} \\ \mathbf{M} \\ \mathbf$ |                                                                                                                                                                                                                                                                                                                  |
| Of which games         0.17         0.07         0.16         0.07         0.05         0.02         0.03         0.03                                                                                                                                                                                                                                                                                                                                                                                                                                                                                                                                                                                                                                                                                                                                                                                                                                                                                                                                                                                                                                                                                                                                                                                                                                                                                                                                                                                                                                                                                                                                                                                                                                                                                                                                                                                                                                                                                                                                                                                                                                                                                                                                                                                                                                                                                                                                                                                                                                                                                                                                                                                                                                                                                                                                                                                                                                                                                                                                                                                                                                                                                                                                                                                                                                                                                                                                                                                                                                                                                                                                                                                                                                                                                                                                                                                                                                                                                                                                                                                                                                                                                                                                                |                                                                                                                                                                                                                                                                                                                  |
| Of which gaines         0.07         0.27         0.10         0.07         0.08         0.10         0.15         0.15           Sports         0.15         0.37         0.11         0.07         0.08         0.10         0.15         0.15                                                                                                                                                                                                                                                                                                                                                                                                                                                                                                                                                                                                                                                                                                                                                                                                                                                                                                                                                                                                                                                                                                                                                                                                                                                                                                                                                                                                                                                                                                                                                                                                                                                                                                                                                                                                                                                                                                                                                                                                                                                                                                                                                                                                                                                                                                                                                                                                                                                                                                                                                                                                                                                                                                                                                                                                                                                                                                                                                                                                                                                                                                                                                                                                                                                                                                                                                                                                                                                                                                                                                                                                                                                                                                                                                                                                                                                                                                                                                                                                                      |                                                                                                                                                                                                                                                                                                                  |
| Optimize         0.10         0.17         0.11         0.07         0.10         0.11         0.07         0.10         0.10         0.10         0.10         0.10         0.10         0.10         0.10         0.10         0.10         0.10         0.10         0.10         0.10         0.10         0.10         0.10         0.10         0.10         0.10         0.10         0.10         0.10         0.10         0.10         0.10         0.10         0.10         0.10         0.10         0.10         0.10         0.10         0.10         0.10         0.10         0.10         0.10         0.10         0.10         0.10         0.10         0.10         0.10         0.10         0.10         0.10         0.10         0.10         0.10         0.10         0.10         0.10         0.10         0.10         0.10         0.10         0.10         0.10         0.10         0.10         0.10         0.10         0.10         0.10         0.10         0.10         0.10         0.10         0.10         0.10         0.10         0.10         0.10         0.10         0.10         0.10         0.10         0.10         0.10         0.10         0.10         0.10         0.10                                                                                                                                                                                                                                                                                                                                                                                                                                                                                                                                                                                                                                                                                                                                                                                                                                                                                                                                                                                                                                                                                                                                                                                                                                                                                                                                                                                                                                                                                                                                                                                                                                                                                                                                                                                                                                                                                                                                                                                                                                                                                                                                                                                                                                                                                                                                                                                                                                                                                                                                                                                                                                                                                                                                                                                                                                                                                                                                                                                                                               |                                                                                                                                                                                                                                                                                                                  |
| Of which half games         0.03         0.24         0.08         0.01         0.01         0.02         0.01                                                                                                                                                                                                                                                                                                                                                                                                                                                                                                                                                                                                                                                                                                                                                                                                                                                                                                                                                                                                                                                                                                                                                                                                                                                                                                                                                                                                                                                                                                                                                                                                                                                                                                                                                                                                                                                                                                                                                                                                                                                                                                                                                                                                                                                                                                                                                                                                                                                                                                                                                                                                                                                                                                                                                                                                                                                                                                                                                                                                                                                                                                                                                                                                                                                                                                                                                                                                                                                                                                                                                                                                                                                                                                                                                                                                                                                                                                                                                                                                                                                                                                                                                        |                                                                                                                                                                                                                                                                                                                  |
| Of which ball games         0.00         0.24         0.00         0.01         0.01         0.01         0.02         0.01         0.02         0.01         0.01         0.01         0.02         0.01         0.01         0.01         0.01         0.02         0.01         0.02         0.01         0.02         0.01         0.02         0.01         0.02         0.01         0.01         0.01         0.02         0.01         0.02         0.01         0.02         0.01         0.02         0.01         0.02         0.01         0.02         0.01         0.02         0.01         0.02         0.01         0.02         0.01         0.02         0.01         0.02         0.01         0.02         0.01         0.02         0.01         0.02         0.01         0.02         0.01         0.02         0.01         0.02         0.01         0.02         0.01         0.02         0.01         0.02         0.01         0.02         0.01         0.02         0.01         0.02         0.01         0.02         0.01         0.02         0.01         0.02         0.01         0.02         0.01         0.02         0.01         0.02         0.01         0.02 <th0.01< th="">         0.02         0.01<td></td></th0.01<>                                                                                                                                                                                                                                                                                                                                                                                                                                                                                                                                                                                                                                                                                                                                                                                                                                                                                                                                                                                                                                                                                                                                                                                                                                                                                                                                                                                                                                                                                                                                                                                                                                                                                                                                                                                                                                                                                                                                                                                                                                                                                                                                                                                                                                                                                                                                                                                                                                                                                                                                                                                                                                                                                                                                                                                                                                                                                                                                                                                              |                                                                                                                                                                                                                                                                                                                  |
| Mass include         2.45         1.34         2.01         1.30         2.02         2.35         3.00         3.00           Of which reading books         0.08         0.09         0.06         0.05         0.10         0.10         0.10         0.10                                                                                                                                                                                                                                                                                                                                                                                                                                                                                                                                                                                                                                                                                                                                                                                                                                                                                                                                                                                                                                                                                                                                                                                                                                                                                                                                                                                                                                                                                                                                                                                                                                                                                                                                                                                                                                                                                                                                                                                                                                                                                                                                                                                                                                                                                                                                                                                                                                                                                                                                                                                                                                                                                                                                                                                                                                                                                                                                                                                                                                                                                                                                                                                                                                                                                                                                                                                                                                                                                                                                                                                                                                                                                                                                                                                                                                                                                                                                                                                                         |                                                                                                                                                                                                                                                                                                                  |
| Of which reading newspapers or magazines 0.10 0.04 0.03 0.05 0.06 0.10 0.10 0.13 0.                                                                                                                                                                                                                                                                                                                                                                                                                                                                                                                                                                                                                                                                                                                                                                                                                                                                                                                                                                                                                                                                                                                                                                                                                                                                                                                                                                                                                                                                                                                                                                                                                                                                                                                                                                                                                                                                                                                                                                                                                                                                                                                                                                                                                                                                                                                                                                                                                                                                                                                                                                                                                                                                                                                                                                                                                                                                                                                                                                                                                                                                                                                                                                                                                                                                                                                                                                                                                                                                                                                                                                                                                                                                                                                                                                                                                                                                                                                                                                                                                                                                                                                                                                                   | 9 0.07                                                                                                                                                                                                                                                                                                           |
| Of which reading in wayspers of imgazines 0.10 0.07 0.00 0.00 0.00 0.10 0.11 0.                                                                                                                                                                                                                                                                                                                                                                                                                                                                                                                                                                                                                                                                                                                                                                                                                                                                                                                                                                                                                                                                                                                                                                                                                                                                                                                                                                                                                                                                                                                                                                                                                                                                                                                                                                                                                                                                                                                                                                                                                                                                                                                                                                                                                                                                                                                                                                                                                                                                                                                                                                                                                                                                                                                                                                                                                                                                                                                                                                                                                                                                                                                                                                                                                                                                                                                                                                                                                                                                                                                                                                                                                                                                                                                                                                                                                                                                                                                                                                                                                                                                                                                                                                                       |                                                                                                                                                                                                                                                                                                                  |
| Of which listening to the radio 0.03 - 0.00 0.00 0.00 0.00 0.00 0.01 0.0                                                                                                                                                                                                                                                                                                                                                                                                                                                                                                                                                                                                                                                                                                                                                                                                                                                                                                                                                                                                                                                                                                                                                                                                                                                                                                                                                                                                                                                                                                                                                                                                                                                                                                                                                                                                                                                                                                                                                                                                                                                                                                                                                                                                                                                                                                                                                                                                                                                                                                                                                                                                                                                                                                                                                                                                                                                                                                                                                                                                                                                                                                                                                                                                                                                                                                                                                                                                                                                                                                                                                                                                                                                                                                                                                                                                                                                                                                                                                                                                                                                                                                                                                                                              | 9 0.16                                                                                                                                                                                                                                                                                                           |
| Of which instelling to the faulto         0.00         0.00         0.00         0.02         0.01         0.12         0.11         0.12                                                                                                                                                                                                                                                                                                                                                                                                                                                                                                                                                                                                                                                                                                                                                                                                                                                                                                                                                                                                                                                                                                                                                                                                                                                                                                                                                                                                                                                                                                                                                                                                                                                                                                                                                                                                                                                                                                                                                                                                                                                                                                                                                                                                                                                                                                                                                                                                                                                                                                                                                                                                                                                                                                                                                                                                                                                                                                                                                                                                                                                                                                                                                                                                                                                                                                                                                                                                                                                                                                                                                                                                                                                                                                                                                                                                                                                                                                                                                                                                                                                                                                                             | 9 0.16<br>3 3.31                                                                                                                                                                                                                                                                                                 |

#### ③Persons in age groups ranging from 15 to 54 spent more hours on "Games" than ever before.

Of the time spent on "Entertainment, hobbies and culture," the average time spent on "Games" including TV games, games for outdoors and indoors, etc. by sex, males spent 18 minutes and females spent 7 minutes.

By age group, the longest time was found among males and females aged 10 to 14, at 1 hour, 3 minutes, and at 27 minutes, respectively. By all age groups, males spent more time on "Games" than females (see Table 1-12).