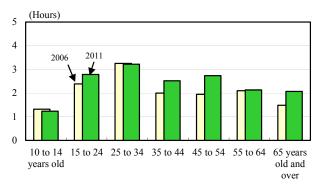

In comparing males and females by age group, females in all age groups spent more time on "Communication with a family member" than males (see Figure 1-13 and Table 1-12).

#### Figure 1-11 Average Time Spent for All Persons in "Social life" by Sex - Weekly average

Note: "Communication with a family member" does not include "Child care," "Housework (e.g., "Help to a family member")."

Note: "Other association" is the total of figures for "Ceremonial occasions," "Telephone conversation," "Communication by computing" and "Communication by correspondence."

Figure 1-13 Average Time Spent for All Persons in "Communication with a family member" by Sex and Age Group - Weekly average