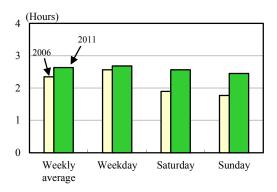

#### Figure 1-10 Average Time Spent for All Persons in "Free time" by Sex and Kinds of Activities - Weekly average

 Table 1-11 Average Time Spent for All Persons, for Participants and Participation Rate in