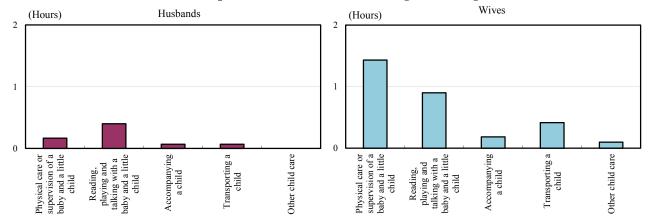

### (3) Fathers with a child or children under the age of 6 spent the most time on ''Reading, playing and talking with a baby and a little child'' than in any other ''Child care'' activity.

In the households of couples with a child or children, husbands (fathers) whose youngest child was under the age of 6 spent 42 minutes on "Child care," while their wives (mothers) spent 3 hours, 2 minutes on "Child care."

By minor groups, the longest average time spent was for "Reading, playing and talking with a baby and a little child" among husbands (at 24 minutes), and for "Physical care or supervision of a baby and a little child" among wives (at 1 hour, 26 minutes), respectively.

By day of the week, husbands spent the most time on Sunday for "Physical care or supervision of a baby and a little child," while wives spent the most time on weekday. Husbands spent the most time for "Reading, playing and talking with a baby and a little child" on Sunday, while wives spent the most time on Saturday. Husbands spent 1 hour "Reading, playing and talking with a baby and a little child" on Sunday, while wives spent the most time on Saturday. Husbands spent 1 hour "Reading, playing and talking with a baby and a little child" on Sunday, compared to only 12 minutes on weekday. The difference was significant (see Figure 1-4 and Table 1-7).

Figure 1-4 Average Time Spent for All Persons in "Child care" - Weekly average, Husbands and Wives of Household of a Couple with Their Child (Their Youngest Child Aged Under 6)

Note: "Other child care" is the total of all figures for "Care of a baby and a little child," "Teaching the child excluding a baby and a little child" and "Reading, playing and talking with a child excluding a baby and a little child)."