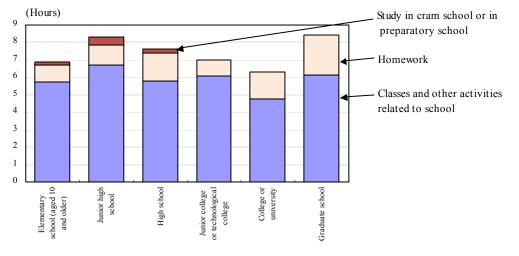

#### 2 College or university students spent the fewest hours on Classes and Homework on weekday.

Looking at the time spent by students (aged 10 and older; hereinafter applicable) on such key minor groups as "Classes and other activities related to school," "Homework,"<sup>1)</sup> and "Study with a private teacher, in cram school or in preparatory school" on weekday according to the kinds of schools attended, we find that college or university students spent the least time (at 6 hours, 17 minutes). Conversely, graduate school students spent the most time (at 8 hours, 26 minutes), followed by junior high school students (at 8 hours, 20 minutes).

Looking at time spent on "Schoolwork" on weekday by key minor groups and the kinds of schools attended, we find the longest time spent on "Classes and other activities related to school" was by junior high students (at 6 hours, 44 minutes), followed by "Homework"<sup>1)</sup> by graduate school students (at 2 hours, 18 minutes) and "Study with a private teacher, in cram school or in preparatory school" by junior high students (at 29 minutes) (see Figures 1-5 and 1-6, and Table 1-9).

## Figure 1-5 Average Time Spent on Weekday for All Persons in ''Classes and other activities related to school,'' ''Homework,'' and ''Study in cram school or in preparatory school'' by Kinds of School Attended