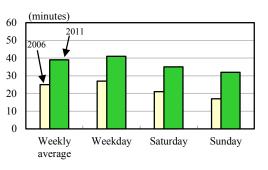

than 1.5 times as compared with FY2006.

The average time spent using the Internet by all persons aged 10 and older was 39 minutes. In comparing males and females, males spent 51 minutes, and females spent 27 minutes (see Figures 2-1 and 2-2, and Table 2-1).

By day of the week, the average time spent on weekday was longer (at 41 minutes) than on Saturday (35 minutes) and Sunday (32 minutes).

In comparison with FY2006, the average time spent using the Internet increased by more than 1.5 times on weekday (14 minutes longer), Saturday (14 minutes longer), and Sunday (15 minutes longer) (see Figure 2-2 and Table 2-1).



# Figure 2-1 Average Time Spent in Use of the Internet by Sex and Day of the week

### Figure 2-2 Average Time Spent in Use of the Internet by Day of the week (2006, 2011)



#### (2) The rate of persons using the Internet increased especially on weekday.

The participation rate in using the Internet was 24.4%. In comparing males and females, the participant rate was 28.3% among males, and 20.8% among females (see Figures 2-3 and 2-4, and Table 2-1).

By day of the week, the participation rate was higher on weekday (at 25.3%) than on Saturday (22.7%) and Sunday (21.5%).

In comparison with FY2006, the participation rate increased on weekday, Saturday, and Sunday. In particular, the increase was 7.6 points higher on weekday (see Figure 2-4 and Table 2-1).





## Figure 2-4 Participation Rate in Use of Internet by Day of the week (2006, 2011)



#### (3) The average time spent by participants using the Internet increased particularly on Saturday and Sunday.

T