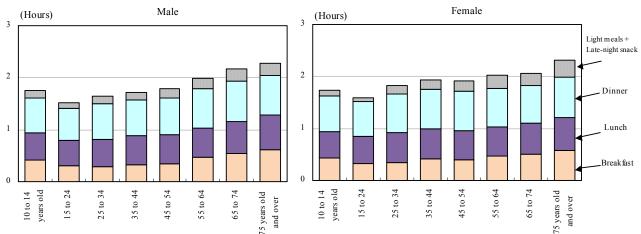

#### (3)Average time spent on "Meals" - "Breakfast" (25 minutes), "Lunch" (34 minutes), and "Dinner" (43 minutes)

By minor groups, the average time spent on "Meals" was 25 minutes for "Breakfast," 34 minutes for "Lunch," and 43 minutes for "Dinner" (see Table 1-10).

In comparing males and females by age group, males aged 15 to 24 spent 1 hour, 31 minutes, while males aged 75 and older spent 2 hours, 17 minutes (for a difference of 46 minutes). Females aged 15 to 24 spent 1 hour, 36 minutes, while females aged 75 and older spent 2 hours, 18 minutes (for a difference of 42 minutes).

Both males and females showed a tendency to take more time for "Meals" as they get older (see Figure 1-8).