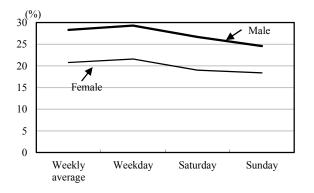

e Figure 2-2 and Table 2-1).



# Figure 2-1 Average Time Spent in Use of the Internet by Sex and Day of the week

### Figure 2-2 Average Time Spent in Use of the Internet by Day of the week (2006, 2011)



#### (2) The rate of persons using the Internet increased especially on weekday.

The participation rate in using the Internet was 24.4%. In comparing males and females, the participant rate was 28.3% among males, and 20.8% among females (see Figures 2-3 and 2-4, and Table 2-1).

By day of the week, the participation rate was higher on weekday (at 25.3%) than on Saturday (22.7%) and Sunday (21.5%).

In comparison with FY2006, the participation rate increased on weekday, Saturday, and Sunday. In particular, the increase was 7.6 points higher on weekday (see Figure 2-4 and Table 2-1).





## Figure 2-4 Participation Rate in Use of Internet by Day of the week (2006, 2011)



#### (3) The average time spent by participants using the Internet increased particularly on Saturday and Sunday.

The average time spent by participants using the Internet was 2 hours, 38 minutes. In comparing males and females, males spent 3 hours, 1 minute, and females spent 2 hours, 9 minutes (see Figures 2-5 and 2-6, and Table 2-1).

By day of the week, the average time spent was longer on weekday (at 2 hours, 41 minutes) than on Saturday (2 hours, 34 minutes) and Sunday (2 hours, 27 minutes).

In comparison with FY2006, the average time spent was longer on weekday, Saturday, and Sunday. The average time spent increased significantly on Saturday (40 minutes) and Sunday (41 minutes) (see Figure 2-6