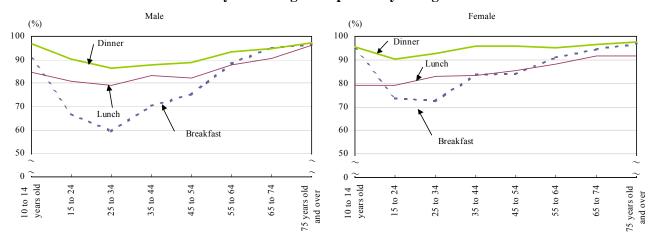

### (4)The rate of persons who eat ''Breakfast'' is lowest among males and females aged 25 to 34 (at about 60% for males and 70% for females).

The rate of persons who eat "Breakfast," "Lunch" and "Dinner" was compared among males and females, and by age group. "Breakfast" showed the most conspicuous difference by age group for both males and females. The rate of persons who eat "Breakfast" is lowest among males and females aged 25 to 34 (59.5% of males and 72.5% of females). Both males and females tended to show a lower rate of eating "Breakfast" when younger, and a higher rate when they got older (see Figure 1-9).

Figure 1-9 Participation Rate for All Persons in ''Breakfast, Lunch, and Dinner'' by Sex and Age Group - Weekly average