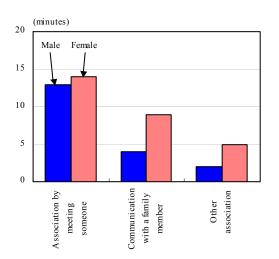

By sex, "Mass media" accounted for the most time, followed by "Entertainment, hobbies and culture" for both sexes, and "Sports" for males and "Social life" for females (see Figure 1-10 and Table 1-11).

#### Figure 1-10 Average Time Spent for All Persons in "Free time" by Sex and Kinds of Activities - Weekly average

 Table 1-11 Average Time Spent for All Persons, for Participants and Participation Rate in