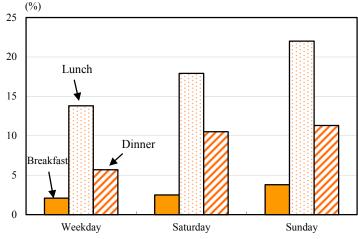

### (4)The rate of persons who eat ''Breakfast'' is lowest among males and females aged 25 to 34 (at about 60% for males and 70% for females).

The rate of persons who eat "Breakfast," "Lunch" and "Dinner" was compared among males and females, and by age group. "Breakfast" showed the most conspicuous difference by age group for both males and females. The rate of persons who eat "Breakfast" is lowest among males and females aged 25 to 34 (59.5% of males and 72.5% of females). Both males and females tended to show a lower rate of eating "Breakfast" when younger, and a higher rate when they got older (see Figure 1-9).

Figure 1-9 Participation Rate for All Persons in ''Breakfast, Lunch, and Dinner'' by Sex and Age Group - Weekly average