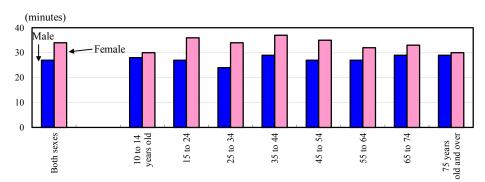

#### ②Females spent more time on ''Bathing'' than males in all age groups.

Of the time spent on "Physical care," the average time on "Bathing" was 31 minutes.

In comparing males and females, males spent 27 minutes and females 34 minutes. Thus, females spent 7 minutes more than males on "Bathing."

By age group, females in all age groups spent more time on "Bathing" than males (see Table 1-10 and Figure 1-7).

#### Figure 1-7 Average Time Spent for All Persons in 'Bathing' by Sex and Age Group - Weekly average