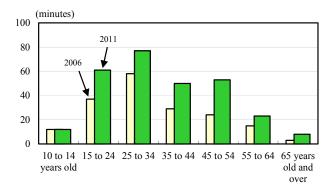

#### 2 College or university students spent the fewest hours on Classes and Homework on weekday.

Looking at the time spent by students (aged 10 and older; hereinafter applicable) on such key minor groups as "Classes and other activities related to school," "Homework,"<sup>1)</sup> and "Study with a private teacher, in cram school or in preparatory school" on weekday according to the kinds of schools attended, we find that college or university students spent the least time (at 6 hours, 17 minutes). Conversely, graduate school students spent the most time (at 8 hours, 26 minutes), followed by junior high school students (at 8 hours, 20 minutes).

Looking at time spent on "Schoolwork" on weekday by key minor groups and the kinds of schools attended, we find the longest time spent on "Classes and other activities related to school" was by junior high students (at 6 hours, 44 minutes), followed by "Homework"<sup>1)</sup> by graduate school students (at 2 hours, 18 minutes) and "Study with a private teacher, in cram school or in preparatory school" by junior high students (at 29 minutes) (see Figures 1-5 and 1-6, and Table 1-9).

## Figure 1-5 Average Time Spent on Weekday for All Persons in ''Classes and other activities related to school,'' ''Homework,'' and ''Study in cram school or in preparatory school'' by Kinds of School Attended