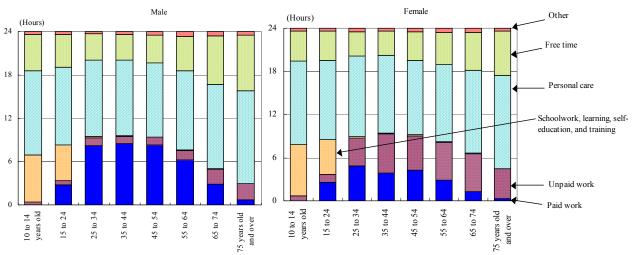

### (3)As for the total hours spent on ''Paid work'' and ''Unpaid work,'' both males and females aged 35 to 44 showed the longest time by sex.

By sex and age group, persons aged 35 to 44 spent the most time on "Paid work" and "Unpaid work," with males spending 9 hours, 27 minutes and females spending 9 hours, 17 minutes. Upon examining the rates of "Paid work" and "Unpaid work" to the total hours of "Paid work" and "Unpaid work" by sex and age group, we find a higher rate for males (except in the age groups of 10 to 14 and 75 years and older) for "Paid work" and for females (except in the age group of 15 to 34) for "Unpaid work" (see Figure 1-1).

#### Figure 1-1 Average Time Spent for All Persons by Sex and Age - Weekly average