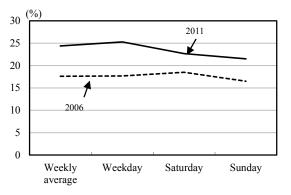

by Sex and Day of the week

### Figure 2-2 Average Time Spent in Use of the Internet by Day of the week (2006, 2011)



#### (2) The rate of persons using the Internet increased especially on weekday.

The participation rate in using the Internet was 24.4%. In comparing males and females, the participant rate was 28.3% among males, and 20.8% among females (see Figures 2-3 and 2-4, and Table 2-1).

By day of the week, the participation rate was higher on weekday (at 25.3%) than on Saturday (22.7%) and Sunday (21.5%).

In comparison with FY2006, the participation rate increased on weekday, Saturday, and Sunday. In particular, the increase was 7.6 points higher on weekday (see Figure 2-4 and Table 2-1).





## Figure 2-4 Participation Rate in Use of Internet by Day of the week (2006, 2011)



#### (3) The average time spent by participants using the Internet increased particularly on Saturday and Sunday.

The average time spent by participants using the Internet was 2 hours, 38 minutes. In comparing males and females, males spent 3 hours, 1 minute, and females spent 2 hours, 9 minutes (see Figures 2-5 and 2-6, and Table 2-1).

By day of the week, the average time spent was longer on weekday (at 2 hours, 41 minutes) than on Saturday (2 hours, 34 minutes) and Sunday (2 hours, 27 minutes).

In comparison with FY2006, the average time spent was longer on weekday, Saturday, and Sunday. The average time spent increased significantly on Saturday (40 minutes) and Sunday (41 minutes) (see Figure 2-6 and Table 2-1).

# Figure 2-5 Average Time Spent for Participants in Use of the Intern