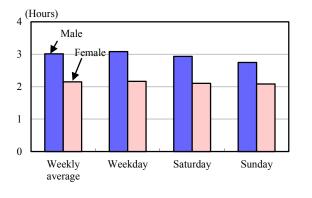

#### Figure 1-10 Average Time Spent for All Persons in "Free time" by Sex and Kinds of Activities - Weekly average

 Table 1-11 Average Time Spent for All Persons, for Participants and Participation Rate in