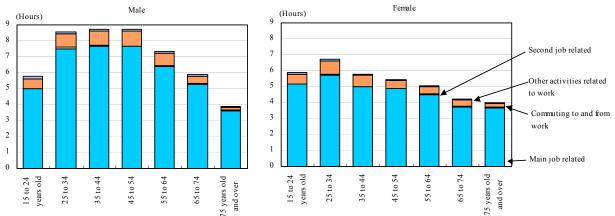

#### (2) Males aged 35 to 44 and females aged 25 to 34 spent the longest average time on ''Main job related activities.''

Working persons (aged 15 and older; hereinafter applicable) spent an average of 6 hours, 54 minutes on "Paid work." Males spent 7 hours, 51 minutes; females spent 5 hours, 37 minutes (see Table 1-2).

As for the average time spent by working persons on "Main job related" by sex and age group, males aged 35 to 44 spent the longest time (at 7 hours, 41 minutes) followed in order by males aged 45 to 54 (7 hours, 39 minutes), females aged 25 to 34 (5 hours, 44 minutes), and females aged 15 to 24 (5 hours, 11 minutes) (see Figure 1-2).

#### Figure 1-2 Average Time Spent for All Persons in "Paid work" by Sex and Age - Weekly average, Working persons