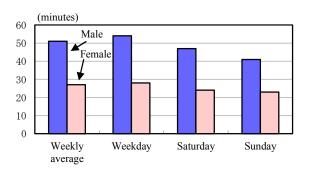

### (4) Average time spent on "Commuting to and from work" on weekday was 1 hour, 18 minutes for males and 1 hour, 3 minutes for females.

The participation rate of working persons "Commuting to and from work" on weekday was 72.2%, and the average time spent by participants was 1 hour, 12 minutes. By sex, the participation rate was 74.9% for males (1 hour, 18 minutes), and 68.6% for females (1 hour, 3 minutes) (see Table 1-5).

### Table 1-5 Average Time Spent for All Persons, for Participants and Participation Rate in "Commuting to and from work" by Sex and Day of the Week - Working persons

|          |                                    |                                     |                         |                                    |                                     |                         |                                    | (Hours. mir                         | nutes, %)               |
|----------|------------------------------------|-------------------------------------|-------------------------|------------------------------------|-------------------------------------|-------------------------|------------------------------------|-------------------------------------|-------------------------|
|          |                                    | Both sexes                          |                         |                                    | Male Female                         |                         |                                    |                                     |                         |
|          | Average<br>time for all<br>persons | Average time<br>for<br>participants | Participa-<br>tion rate | Average<br>time for all<br>persons | Average time<br>for<br>participants | Participa-<br>tion rate | Average<br>time for all<br>persons | Average time<br>for<br>participants | Participa-<br>tion rate |
| Weekday  | 0.52                               | 1.12                                | 72.2                    | 0.58                               | 1.18                                | 74.9                    | 0.43                               | 1.03                                | 68.6                    |
| Saturday | 0.25                               | 1.02                                | 39.9                    | 0.28                               | 1.07                                | 41.5                    | 0.21                               | 0.56                                | 37.8                    |
| Sunday   | 0.15                               | 1.04                                | 23.4                    | 0.16                               | 1.09                                | 23.1                    | 0.14                               | 0.58                                | 23.8                    |