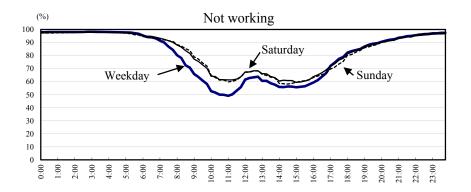

### (3)As for the total hours spent on ''Paid work'' and ''Unpaid work,'' both males and females aged 35 to 44 showed the longest time by sex.

By sex and age group, persons aged 35 to 44 spent the most time on "Paid work" and "Unpaid work," with males spending 9 hours, 27 minutes and females spending 9 hours, 17 minutes. Upon examining the rates of "Paid work" and "Unpaid work" to the total hours of "Paid work" and "Unpaid work" by sex and age group, we find a higher rate for males (except in the age groups of 10 to 14 and 75 years and older) for "Paid work" and for females (except in the age group of 15 to 34) for "Unpaid work" (see Figure 1-1).

#### Figure 1-1 Average Time Spent for All Persons by Sex and Age - Weekly average