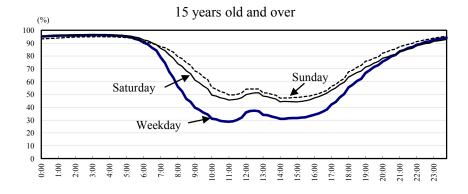

### (3)As for the total hours spent on ''Paid work'' and ''Unpaid work,'' both males and females aged 35 to 44 showed the longest time by sex.

By sex and age group, persons aged 35 to 44 spent the most time on "Paid work" and "Unpaid work," with males spending 9 hours, 27 minutes and females spending 9 hours, 17 minutes. Upon examining the rates of "Paid work" and "Unpaid work" to the total hours of "Paid work" and "Unpaid work" by sex and age group, we find a higher rate for males (except in the age groups of 10 to 14 and 75 years and older) for "Paid work" and for females (except in the age group of 15 to 34) for "Unpaid work" (see Figure 1-1).

#### Figure 1-1 Average Time Spent for All Persons by Sex and Age - Weekly average