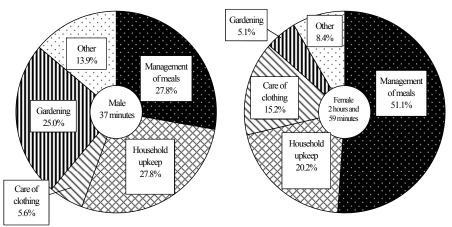

#### ②Females spent more than half of their ''Housework'' time on ''Management of meals'' including cooking.

Looking at "Housework" by minor groups, we find that the longest time was spent on "Management of meals" including cooking (at 52 minutes), followed by "Household upkeep," including cleaning (at 23 minutes), and "Care of clothing," including washing (at 15 minutes).

In comparing males and females, males spent a maximum of 10 minutes on "Management of meals" and "Household upkeep," respectively. Females spent the longest time on "Management of meals" (at 1 hour, 31 minutes), followed by "Household upkeep" (36 minutes) and "Care of clothing" (27 minutes). Thus, females spent more than half of their "Housework" time on "Management of meals" (see Table 1-6 and Figure 1-3).

Figure 1-3 Participation Rate in "Housework" by Sex - Weekly average

Note: "Other" consists of the total figures for all activities except "Management of meals," "Household upkeep," "Care of clothing," and "Gardening" out of "Housework."