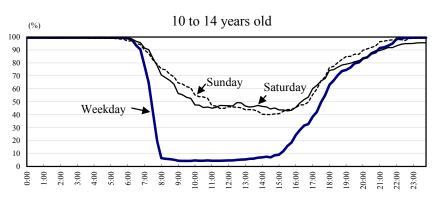

### (3)As for the total hours spent on ''Paid work'' and ''Unpaid work,'' both males and females aged 35 to 44 showed the longest time by sex.

By sex and age group, persons aged 35 to 44 spent the most time on "Paid work" and "Unpaid work," with males spending 9 hours, 27 minutes and females spending 9 hours, 17 minutes. Upon examining the rates of "Paid work" and "Unpaid work" to the total hours of "Paid work" and "Unpaid work" by sex and age group, we find a higher rate for males (except in the age groups of 10 to 14 and 75 years and older) for "Paid work" and for females (except in the age group of 15 to 34) for "Unpaid work" (see Figure 1-1).

#### Figure 1-1 Average Time Spent for All Persons by Sex and Age - Weekly average