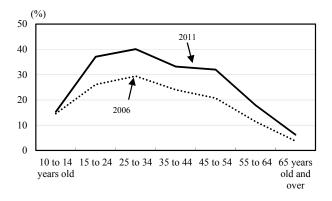

#### 2 College or university students spent the fewest hours on Classes and Homework on weekday.

Looking at the time spent by students (aged 10 and older; hereinafter applicable) on such key minor groups as "Classes and other activities related to school," "Homework,"<sup>1)</sup> and "Study with a private teacher, in cram school or in preparatory school" on weekday according to the kinds of schools attended, we find that college or university students spent the least time (at 6 hours, 17 minutes). Conversely, graduate school students spent the most time (at 8 hours, 26 minutes), followed by junior high school students (at 8 hours, 20 minutes).

Looking at time spent on "Schoolwork" on weekday by key minor groups and the kinds of schools attended, we find the longest time spent on "Classes and other activities related to school" was by junior high students (at 6 hours, 44 minutes), followed by "Homework"<sup>1)</sup> by graduate school students (at 2 hours, 18 minutes) and "Study with a private teacher, in cram school or in preparatory school" by junior high students (at 29 minutes) (see Figures 1-5 and 1-6, and Table 1-9).

#### Figure 1-6 Average Time Spent on Weekday for All Persons in ''Classes and other activities related to school,'' "Homework,'' and ''Study in cram school or in preparatory school'' by Kinds of Schools Attended - Persons Attending School