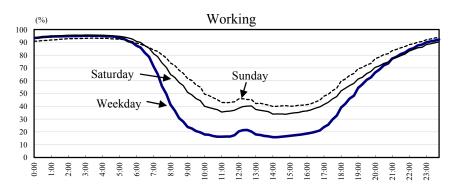

### (3)As for the total hours spent on ''Paid work'' and ''Unpaid work,'' both males and females aged 35 to 44 showed the longest time by sex.

By sex and age group, persons aged 35 to 44 spent the most time on "Paid work" and "Unpaid work," with males spending 9 hours, 27 minutes and females spending 9 hours, 17 minutes. Upon examining the rates of "Paid work" and "Unpaid work" to the total hours of "Paid work" and "Unpaid work" by sex and age group, we find a higher rate for males (except in the age groups of 10 to 14 and 75 years and older) for "Paid work" and for females (except in the age group of 15 to 34) for "Unpaid work" (see Figure 1-1).

#### Figure 1-1 Average Time Spent for All Persons by Sex and Age - Weekly average