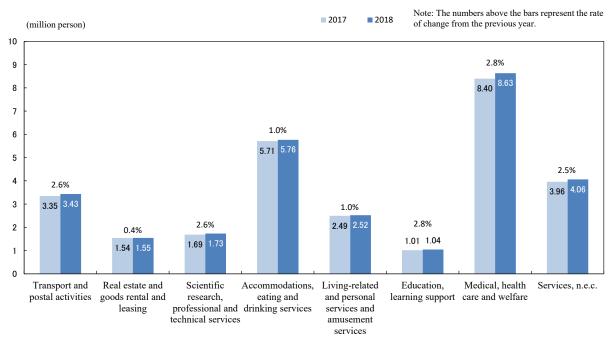

# < Number of Persons Working at the Location of Establishment>

The number of persons working at the location of establishment in the service industry as of the end of June 2018 was 28.72 million, an increase of 2.1% from the previous year. Compared to the previous year by industry of business activity, the value increased in all industries: "Education, learning support" (2.8% increase), "Medical, health care and welfare" (2.8% increase), "Transport and postal activities" (2.6% increase), "Scientific research, professional and technical services" (2.6% increase), "Services, n.e.c." (2.5% increase), "Accommodations, eating and drinking services" (1.0% increase), "Living-related and personal services and amusement services" (1.0% increase) and "Real estate and goods rental and leasing" (0.4% increase).

Figure 4: Change in Number of Persons Working at the Location of Establishment by Industry of Business Activity (Divisions)