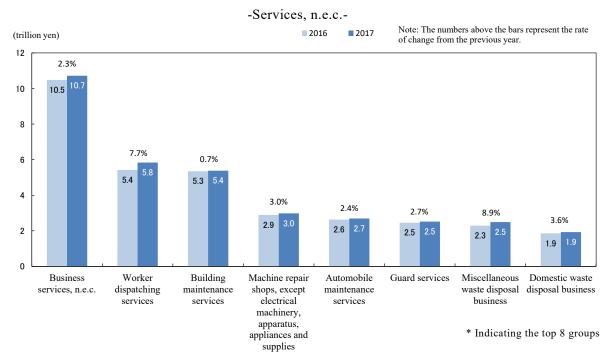

#### < Services, n.e.c.>

Annual sales of "Services, n.e.c." in 2017 was 37.3 trillion yen, an increase of 3.5% from the previous year. Compared to the previous year by industry of business activity, the value increased in eleven industries, including "Miscellaneous waste disposal business" (8.9% increase), "Worker dispatching services" (7.7% increase), "Domestic waste disposal business" (3.6% increase) and "Machine repair shops, except electrical machinery, apparatus, appliances and supplies" (3.0% increase). On other hand, the value decreased in three industries: "Stenographic, entrée document and copy services" (4.9% decrease), "Electrical machinery, apparatus, appliances and supplies repair shop" (3.5% decrease) and "Slaughterhouses, Services, n.e.c." (1.8% decrease). (Figure 20, Figure 21)

Figure 20: Annual Sales by Industry of Business Activity (Detailed Groups)

<sup>\*</sup> The top 8 groups in 2017 are shown and the others are included in "Miscellaneous".

Table 1: Annual Sales (Top 50)