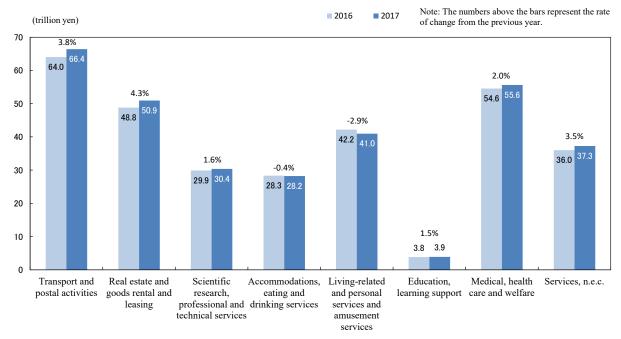

#### <Annual Sales>

The annual sales of the service industry in 2017 was 313.7 trillion yen, an increase of 2.0% from the previous year. Compared to the previous year by industry of business activity, the value increased in six industries: "Real estate and goods rental and leasing" (4.3% increase), "Transport and postal activities" (3.8% increase), "Services, n.e.c." (3.5% increase), "Medical, health care and welfare" (2.0% increase), "Scientific research, professional and technical services" (1.6% increase) and "Education, learning support." (1.5% increase). On the other hand, the value decreased in two industry: "Living-related and personal services and amusement services" (2.9% decrease) and "Accommodations, eating and drinking services" (0.4% decrease). (Figure 1, Figure 2)

Figure 1: Annual Sales by Industry of Business Activity (Divisions)