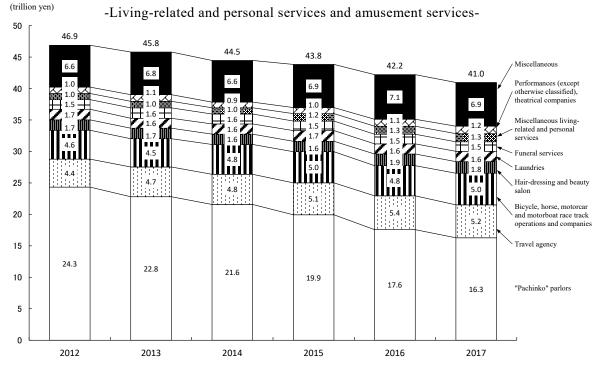

#### <Living-Related and Personal Services and Amusement Services>

Annual sales of "Living-related and personal services and amusement services" in 2017 was 41.0 trillion yen, a decrease of 2.9% from the previous year. Compared to the previous year by industry of business activity, the value increased in nine industries, including "Performances (except otherwise classified), theatrical companies" (7.8% increase), "Bicycle, horse, motorcar and motorboat race trach operations and companies" (5.0% increase), "Laundries" (2.4% increase) and "Miscellaneous living-related and personal services" (1.1% increase). On the other hand, the value decreased in twelve services, including "Pachinko' parlors" (7.4% decrease), "Travel agency" (2.6% decrease), "Hairdressing and beauty salon" (1.3% decrease) and "Funeral services" (0.5% decrease).

(Figure 14, Figure 15)

Figure 14: Annual Sales by Industry of Business Activity (Detailed Groups)
-Living-related and personal services and amusement services-

Figure 15: Change in Annual Sales by Industry of Business Activity (Detailed Groups)

<sup>\*</sup> The top 8 groups in 2017 are shown and the others are included in "Miscellaneous".