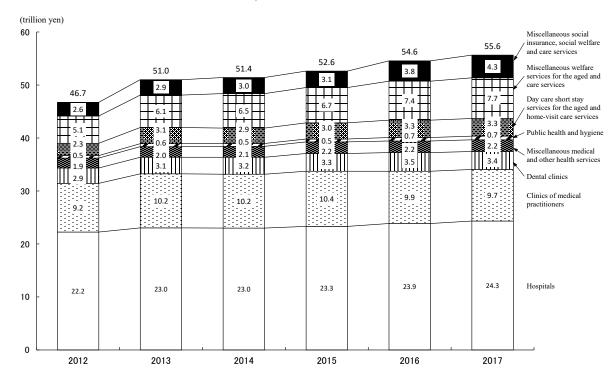

#### < Medical, Health Care and Welfare >

Annual sales of "Medical, health care and welfare" in 2017 was 55.6 trillion yen, an increase of 2.0% from the previous year. Compared to the previous year by industry of business activity, the value increased in six industries, including "Miscellaneous social insurance, social welfare and care services" (11.9% increase), "Miscellaneous welfare services for the aged and care services" (4.2% increase), "Public health and hygiene" (2.7% increase) and "Day care short stay services for the aged and homevisit care services" (2.0% increase). On the other hand, the value decreased in two industries: "Dental clinics" (3.3% decrease) and "Clinics of medical practitioners" (1.3% decrease).

(Figure 18, Figure 19)

Figure 18: Annual Sales by Industry of Business Activity (Detailed Groups)

-Medical, health care and welfare-Note: The numbers above the bars represent the rate 2017 2016 (trillion yen) of change from the previous year. 1.9% 25 23.9 24.3 20 15 -1.3% 10 4.2% 9.9 9.7 7.4 11.9% -3.3% 5 2.0% 1.2% 2.7% 3.8 3.5 3.4 0.7 0.7 3.3 3.3 2.2 2.2 0 Hospitals Clinics of Dental clinics Miscellaneous Public health and Day care short Miscellaneous Miscellaneous medical and medical stay services for welfare services social insurance, hygiene practitioners other health the aged and social welfare for the aged and home-visit care services care services and care services services

Figure 19: Change in Annual Sales by Industry of Business Activity (Detailed Groups)
-Medical, health care and welfare-