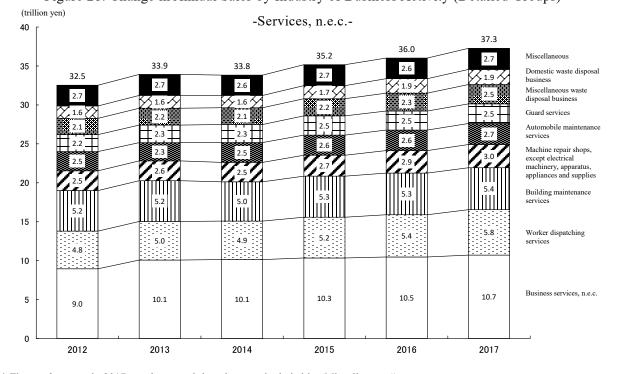

#### < Services, n.e.c.>

Annual sales of "Services, n.e.c." in 2017 was 37.3 trillion yen, an increase of 3.5% from the previous year. Compared to the previous year by industry of business activity, the value increased in eleven industries, including "Miscellaneous waste disposal business" (8.9% increase), "Worker dispatching services" (7.7% increase), "Domestic waste disposal business" (3.6% increase) and "Machine repair shops, except electrical machinery, apparatus, appliances and supplies" (3.0% increase). On other hand, the value decreased in three industries: "Stenographic, entrée document and copy services" (4.9% decrease), "Electrical machinery, apparatus, appliances and supplies repair shop" (3.5% decrease) and "Slaughterhouses, Services, n.e.c." (1.8% decrease). (Figure 20, Figure 21)

Figure 20: Annual Sales by Industry of Business Activity (Detailed Groups)

<sup>\*</sup> The top 8 groups in 2017 are shown and the others are included in "Miscellaneous".

Table 1: Annual Sales (Top 50)