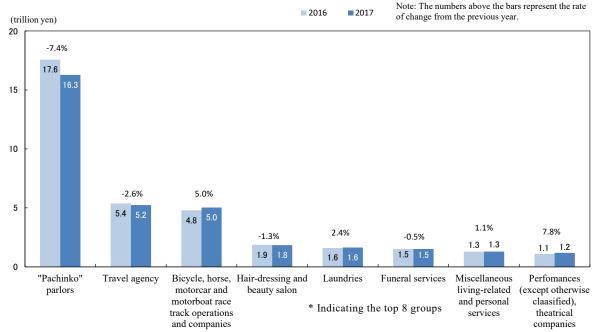

#### <Living-Related and Personal Services and Amusement Services>

Annual sales of "Living-related and personal services and amusement services" in 2017 was 41.0 trillion yen, a decrease of 2.9% from the previous year. Compared to the previous year by industry of business activity, the value increased in nine industries, including "Performances (except otherwise classified), theatrical companies" (7.8% increase), "Bicycle, horse, motorcar and motorboat race trach operations and companies" (5.0% increase), "Laundries" (2.4% increase) and "Miscellaneous living-related and personal services" (1.1% increase). On the other hand, the value decreased in twelve services, including "Pachinko' parlors" (7.4% decrease), "Travel agency" (2.6% decrease), "Hairdressing and beauty salon" (1.3% decrease) and "Funeral services" (0.5% decrease).

(Figure 14, Figure 15)

Figure 14: Annual Sales by Industry of Business Activity (Detailed Groups)
-Living-related and personal services and amusement services-

Figure 15: Change in Annual Sales by Industry of Business Activity (Detailed Groups)