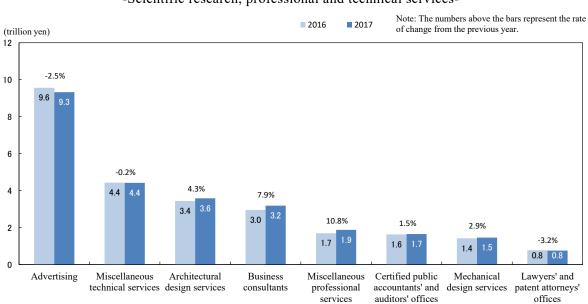

### < Scientific Research, Professional and Technical Services >

Annual sales of "Scientific research, professional and technical services" in 2017 was 30.4 trillion yen, an increase of 1.6% from the previous year. Compared to the previous year by industry of business activity, the value increased in fourteen industries, including "Miscellaneous professional services" (10.8% increase), "Business consultants" (7.9% increase), "Architectural design services" (4.3% increase) and "Mechanical design services" (2.9% increase). On the other hand, the value decreased in five industries, including "Lawyers' and patent attorneys' offices" (3.2% decrease), "Advertising" (2.5% decrease) and "Miscellaneous technical services" (0.2% decrease). (Figure 10, Figure 11)

Figure 10: Annual Sales by Industry of Business Activity (Detailed Groups)
-Scientific research, professional and technical services-

\* Indicating the top 8 groups

Figure 11: Change in Annual Sales by Industry of Business Activity (Detailed Groups)