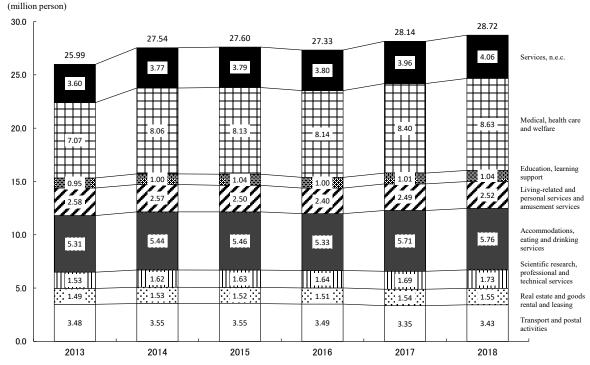

# < Number of Persons Working at the Location of Establishment>

The number of persons working at the location of establishment in the service industry as of the end of June 2018 was 28.72 million, an increase of 2.1% from the previous year. Compared to the previous year by industry of business activity, the value increased in all industries: "Education, learning support" (2.8% increase), "Medical, health care and welfare" (2.8% increase), "Transport and postal activities" (2.6% increase), "Scientific research, professional and technical services" (2.6% increase), "Services, n.e.c." (2.5% increase), "Accommodations, eating and drinking services" (1.0% increase), "Living-related and personal services and amusement services" (1.0% increase) and "Real estate and goods rental and leasing" (0.4% increase).

Figure 4: Change in Number of Persons Working at the Location of Establishment by Industry of Business Activity (Divisions)