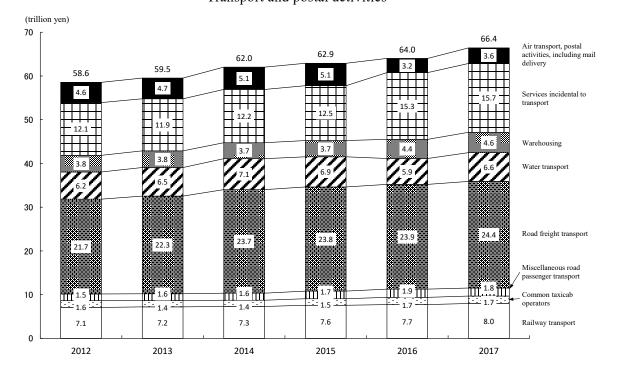

#### < Transport and Postal Activities >

Annual sales of "Transport and Postal Activities" in 2017 was 66.4 trillion yen, an increase of 3.8% from the previous year. Compared to the previous year by industry of business activity, the value increased in seven industries, including "Water transport" (11.0% increase), "Air transport, postal activities, including mail delivery" (9.5% increase), "Warehousing" (6.1% increase) and "Railway transport" (3.4% increase). On the other hand, the value decreased in one remaining industry: "Miscellaneous road passenger transport" (1.7% decrease). (Figure 6, Figure 7)

Figure 6: Annual Sales by Industry of Business Activity (Detailed Groups)

Figure 7: Change in Annual Sales by Industry of Business Activity (Detailed Groups)
-Transport and postal activities-