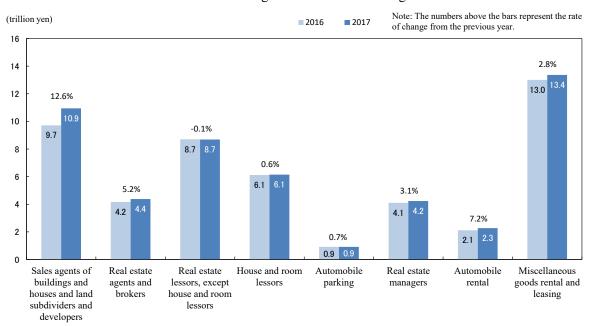

# < Real Estate and Goods Rental and Leasing >

Annual sales of "Real estate and goods rental and leasing" in 2017 was 50.9 trillion yen, an increase of 4.3% from the previous year. Compared to the previous year by industry of business activity, the value increased in seven industries, including "Sales agents of buildings and houses and land subdividers and developers" (12.6% increase), "Automobile rental" (7.2% increase), "Real estate agents and brokers" (5.2% increase) and "Real estate managers" (3.1% increase). On the other hand, the value decreased in one remaining industry: "Real estate lessors, except house and room lessors" (0.1% decrease).

Figure 9: Change in Annual Sales by Industry of Business Activity (Detailed Groups)