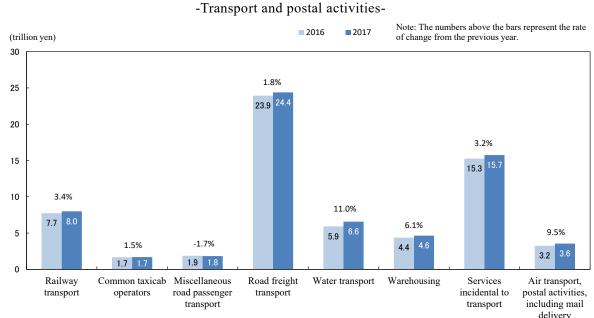

#### < Transport and Postal Activities >

Annual sales of "Transport and Postal Activities" in 2017 was 66.4 trillion yen, an increase of 3.8% from the previous year. Compared to the previous year by industry of business activity, the value increased in seven industries, including "Water transport" (11.0% increase), "Air transport, postal activities, including mail delivery" (9.5% increase), "Warehousing" (6.1% increase) and "Railway transport" (3.4% increase). On the other hand, the value decreased in one remaining industry: "Miscellaneous road passenger transport" (1.7% decrease). (Figure 6, Figure 7)

Figure 6: Annual Sales by Industry of Business Activity (Detailed Groups)

Figure 7: Change in Annual Sales by Industry of Business Activity (Detailed Groups)
-Transport and postal activities-