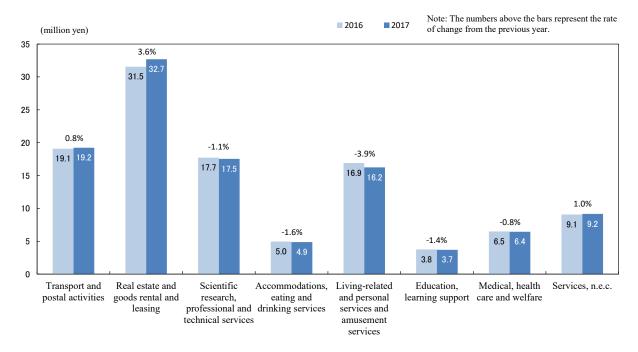

# <Annual Sales per Person Working at the Location of Establishment>

The annual sales per person working at the location of establishment in 2017 was 10.88 million yen, a decrease of 0.2% from the previous year. Compared to the previous year by industry of business activity, the value increased in three industries: "Real estate and goods rental and leasing" (3.6% increase), "Services, n.e.c." (1.0% increase) and "Transport and postal activities" (0.8% increase). On the other hand, the value decreased in five industries: "Living-related and personal services and amusement services" (3.9% decrease), "Accommodations, eating and drinking services" (1.6% decrease), "Education, learning support" (1.4% decrease), "Scientific research, professional and technical services" (1.1% decrease) and "Medical, health care and welfare" (0.8% decrease).

(Figure 5)

Figure 5: Annual Sales per Person Working at the Location of Establishment by Industry of Business Activity (Divisions)