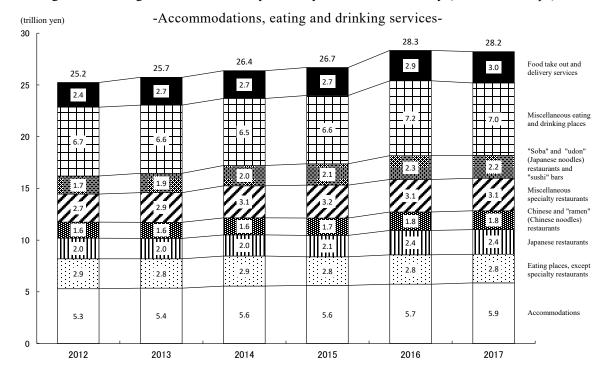

#### < Accommodations, Eating and Drinking Services >

Annual sales of "Accommodations, eating and drinking services" in 2017 was 28.2 trillion yen, an decrease of 0.4% from the previous year. Compared to the previous year by industry of business activity, the value increased in four industries: "Food take out and delivery services" (3.3% increase), "Accommodations" (2.2% increase), "Chinese and "ramen" (Chinese noodles) restaurants" (2.2% increase) and "Japanese restaurants" (0.9% increase). On the other hand, the value decreased in four industries: ""soba" and "udon" (Japanese noodles) restaurants and "sushi" bars" (4.0% decrease), "Miscellaneous eating and drinking places" (3.2% decrease), "Eating places, except specialty restaurants" (2.4% decrease) and "Miscellaneous specialty restaurants" (0.1% decrease).

(Figure 12, Figure 13)

Figure 12: Annual Sales by Industry of Business Activity (Detailed Groups)

-Accommodations, eating and drinking services-Note: The numbers above the bars represent the rate (trillion yen) 2016 2017 of change from the previous year. 7 7.2 2.2% 6 5.7 5 -0.1% 3.3% -2.4% 3 3.1 3.1 2.9 3.0 0.9% -4.0% 2.8 2.8 2.2% 2.4 2.4 2.3 2.2 2 1.8 1.8 1 Miscellaneous Accommodations Eating places, Japanese Chinese and "Soba" and Miscellaneous Food take out except specialty restaurants "ramen" specialty "udon" (Japanese eating and and delivery restaurants (Chinese restaurants noodles) drinking places services noodles) restaurants and restaurants "sushi" bars

Figure 13: Change in Annual Sales by Industry of Business Activity (Detailed Groups)