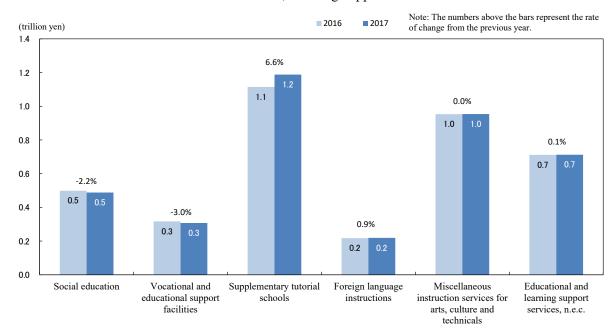

#### < Education, Learning Support >

Annual sales of "Education, learning support" in 2017 was 3.9 trillion yen, an increase of 1.5% from the previous year. Compared to the previous year by industry of business activity, the value increased in three industries: "Supplementary tutorial schools" (6.6% increase), "Foreign language instructions" (0.9% increase) and "Educational and learning support services, n.e.c." (0.1% increase). Besides, "Miscellaneous instruction services for arts, culture and technical" was the same level as the previous year. On the other hand, the value decreased in two industries: "Vocational and educational support facilities" (3.0% decrease) and "Social education" (2.2% decrease). (Figure 16, Figure 17)

Figure 17: Change in Annual Sales by Industry of Business Activity (Detailed Groups)