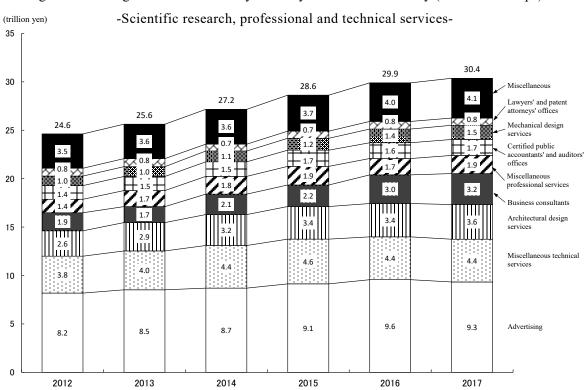

### < Scientific Research, Professional and Technical Services >

Annual sales of "Scientific research, professional and technical services" in 2017 was 30.4 trillion yen, an increase of 1.6% from the previous year. Compared to the previous year by industry of business activity, the value increased in fourteen industries, including "Miscellaneous professional services" (10.8% increase), "Business consultants" (7.9% increase), "Architectural design services" (4.3% increase) and "Mechanical design services" (2.9% increase). On the other hand, the value decreased in five industries, including "Lawyers' and patent attorneys' offices" (3.2% decrease), "Advertising" (2.5% decrease) and "Miscellaneous technical services" (0.2% decrease). (Figure 10, Figure 11)

Figure 10: Annual Sales by Industry of Business Activity (Detailed Groups)
-Scientific research, professional and technical services-

\* Indicating the top 8 groups

Figure 11: Change in Annual Sales by Industry of Business Activity (Detailed Groups)