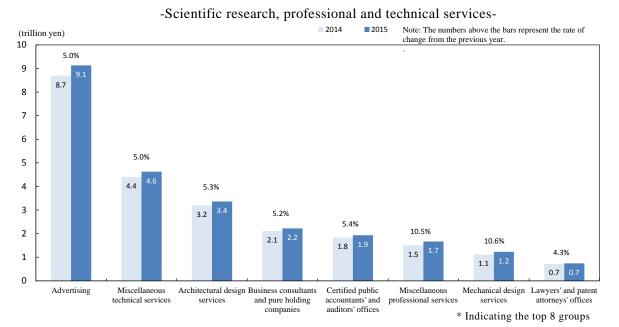

#### <Scientific Research, Professional and Technical Services>

Annual sales of "Scientific research, professional and technical Services" in 2015 was 28.6 trillion yen, an increase of 5.4% from the previous year. Compared to the previous year by industry of business activity, the value increased in seventeen industries, including "Administrative scrivener office" (15.4% increase), "Detective agencies and credit bureaus" (12.4% increase), "Mechanical design services" (10.6% increase) and "Notaries public's, judicial scrivener's office and land and house surveys' office" (10.6% increase). On the other hand, the value decreased in two industries: "Miscellaneous engineering and architectural service" (3.0% decrease) and "Photographic studios" (2.2 decrease). (Figure 10, Figure 11)

# Figure 10: Annual Sales by Industry of Business Activity (Detailed Groups)

Figure 11: Change in Annual Sales by Industry of Business Activity (Detailed Groups) -Scientific research, professional and technical services-

\* The top 8 groups in 2015 are shown and the others are included in "Miscellaneous".