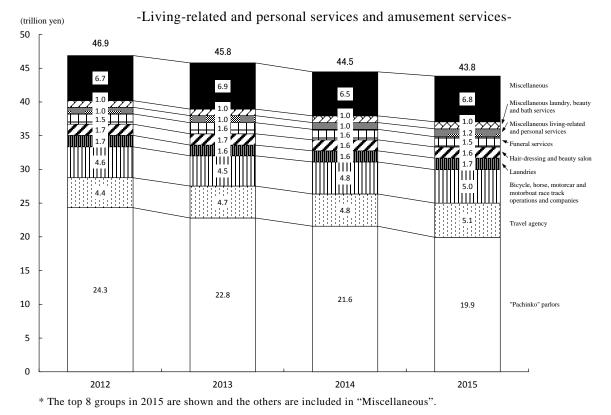

#### <Living-Related and Personal Services and Amusement Services>

Annual sales of "Living-related and personal services and amusement services" in 2015 was 43.8 trillion yen, a decrease of 1.4% from the previous year. Compared to the previous year by industry of business activity, the value increased in sixteen industries, including "Miscellaneous-living-related and personal services" (17.9 % increase), "Cinemas" (9.0% increase), "Performances (except otherwise classified), theatrical companies" (8.2% increase), "Barbershops" (7.1% increase). On the other hand, the value decreased in five industries, including "Ceremonial occasion mutual aid society" (7.8% decrease), "Pachinko" parlors" (7.6% decrease), "Bowling alleys" (5.1% decrease) and "Funeral services" (3.3% decrease).