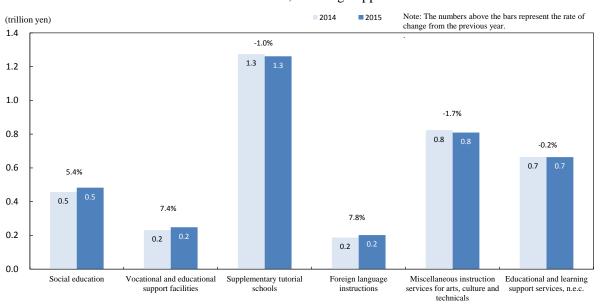

#### < Education, Learning Support >

Annual sales of "Education, learning support" in 2015 was 3.7 trillion yen, an increase of 0.8% from the previous year. Compared to the previous year by industry of business activity, the value increased in three industries: "Foreign language instructions" (7.8% increase), "Vocational and educational support facilities" (7.4% increase), "Social education" (5.4% increase). On the other hand, the value decreased in three industries: "Miscellaneous instruction services for arts, culture and technical" (1.7% decrease), "Supplementary tutorial schools" (1.0% decrease) and "Educational and learning support service, n.e.c" (0.2% decrease). (Figure 16, Figure 17)

Figure 16: Annual Sales by Industry of Business Activity (Detailed Groups) -Education, learning support-

Figure 17: Change in Annual Sales by Industry of Business Activity (Detailed Groups) -Education, learning support-