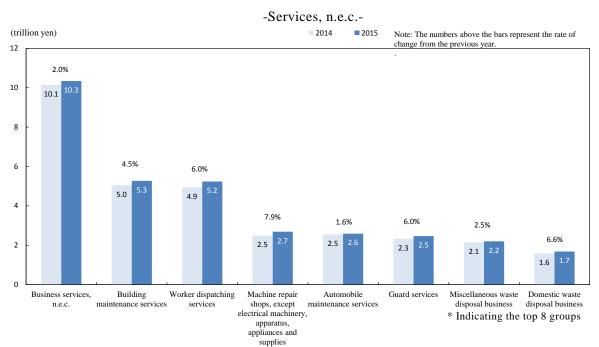

# <Services, n.e.c.>

Annual sales of "Services, n.e.c." in 2015 was 35.2 trillion yen, a increase of 3.9% from the previous year. Compared to the previous year by industry of business activity, the value increased in twelve industries, including "Miscellaneous repair services, including paper hangers" (13.4% increase), "Machine repair shops, except electrical machinery, apparatus, appliances and supplies. Automobile maintenance services" (7.9% increase), "Domestic waste disposal business (6.6% increase), "Worker dispatching service" (6.0% increase). On the other hand, the value decreased in two industries: "Stenographic, entrée document and copy services" (7.4% decrease), "Employment service" (1.9% decrease). (Figure 20, Figure 21)

#### Figure 20: Annual Sales by Industry of Business Activity (Detailed Groups)

Figure 21: Change in Annual Sales by Industry of Business Activity (Detailed Groups)

<Supplementary Data> Top 50 Industries by Industry of Business Activity (Detailed Group)