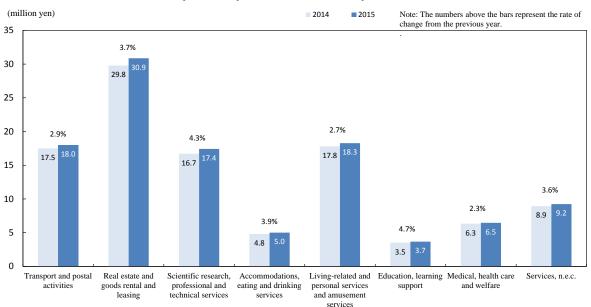

# <Annual Sales per Person Working at the Location of Establishment>

The annual sales per person working at the location of establishment in 2015 was 10.99 million yen, an increase of 3.2% from the previous year. Compared to the previous year by industry of business activity, the value increased in all eight industries: "Education, learning support" (4.7% increase), "Scientific research, professional and technical services" (4.3% increase), "Accommodations, eating and drinking services" (3.9% increase), "Real estate and goods rental and leasing" (3.7% increase), "Service n.e.c." (3.6% increase), "Transport and postal activities" (2.9% increase), "Living-related and personal services and amusement services" (2.7% increase) and "Medical, health care and welfare" (2.3% increase). (Figure 5)

# Figure 5: Annual Sales per Person Working at the Location of Establishment

by Industry of Business Activity (Divisions)