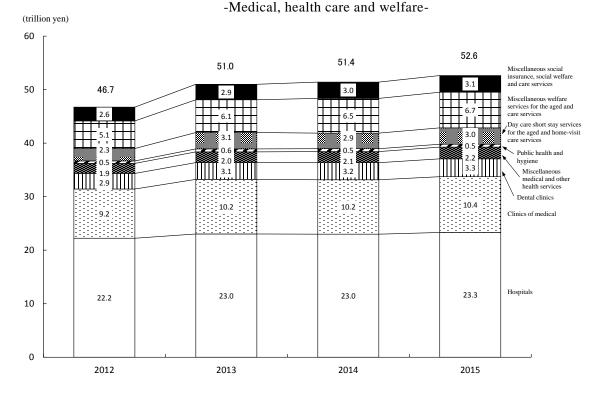

#### < Medical, Health Care and Welfare >

Annual sales of "Medical, health care and welfare" in 2015 was 52.6 trillion yen, an increase of 2.4% from the previous year. Compared to the previous year by industry of business activity, the value increased in all industries, including "Miscellaneous medical and other health services" (5.5% increase), "Dental clinics" (5.0% increase), "Day care short stay services for the aged and home-visit care services" (5.0% increase), and "Clinic of medical practitioners" (2.5% increase).

(Figure 18, Figure 19)

Figure 18: Annual Sales by Industry of Business Activity (Detailed Groups) -Medical, health care and welfare-

Figure 19: Change in Annual Sales by Industry of Business Activity (Detailed Groups)