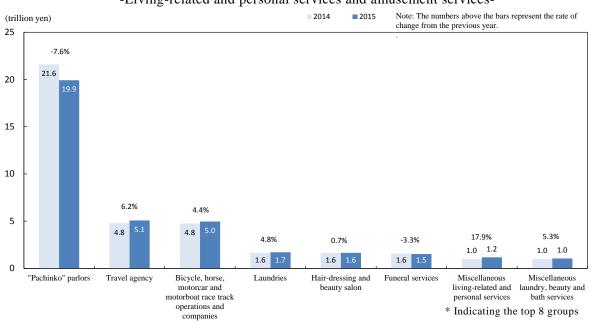

#### <Living-Related and Personal Services and Amusement Services>

Annual sales of "Living-related and personal services and amusement services" in 2015 was 43.8 trillion yen, a decrease of 1.4% from the previous year. Compared to the previous year by industry of business activity, the value increased in sixteen industries, including "Miscellaneous-living-related and personal services" (17.9 % increase), "Cinemas" (9.0% increase), "Performances (except otherwise classified), theatrical companies" (8.2% increase), "Barbershops" (7.1% increase). On the other hand, the value decreased in five industries, including "Ceremonial occasion mutual aid society" (7.8% decrease), "Pachinko" parlors" (7.6% decrease), "Bowling alleys" (5.1% decrease) and "Funeral services" (3.3% decrease).

Figure 14: Annual Sales by Industry of Business Activity (Detailed Groups)

-Living-related and personal services and amusement services-

Figure 15: Change in Annual Sales by Industry of Business Activity (Detailed Groups)