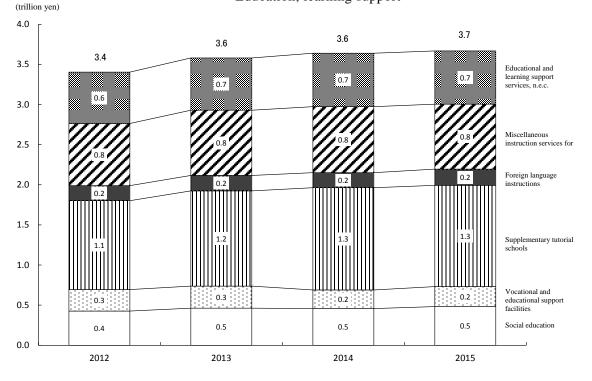

#### < Education, Learning Support >

Annual sales of "Education, learning support" in 2015 was 3.7 trillion yen, an increase of 0.8% from the previous year. Compared to the previous year by industry of business activity, the value increased in three industries: "Foreign language instructions" (7.8% increase), "Vocational and educational support facilities" (7.4% increase), "Social education" (5.4% increase). On the other hand, the value decreased in three industries: "Miscellaneous instruction services for arts, culture and technical" (1.7% decrease), "Supplementary tutorial schools" (1.0% decrease) and "Educational and learning support service, n.e.c" (0.2% decrease). (Figure 16, Figure 17)

Figure 16: Annual Sales by Industry of Business Activity (Detailed Groups) -Education, learning support-

Figure 17: Change in Annual Sales by Industry of Business Activity (Detailed Groups) -Education, learning support-