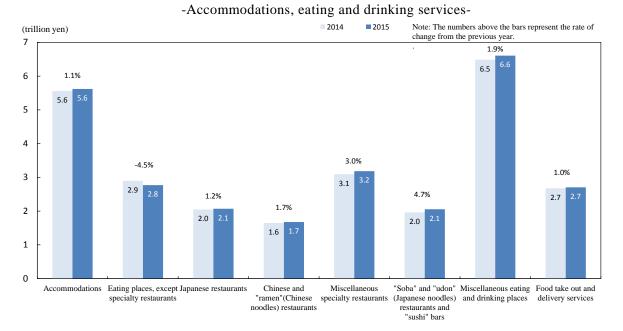

#### <Accommodations, Eating and Drinking Services>

Annual sales of "Accommodations, eating and drinking services" in 2015 was 26.7 trillion yen, an increase of 1.2% from the previous year. Compared to the previous year by industry of business activity, the value increased in seven industries, including ""Soba" and "udon" (Japanese noodles) restaurants and "sushi" bars" (4.7% increase), "Miscellaneous specialty restaurant" (3.0% increase), "Miscellaneous eating delivery service" (1.9 increase), and "Chinese and "ramen" (Chinese noodles) restaurants" (1.7% increase). On the other hand, the value in one remaining industry, "Eating places, except specialty restaurants" decreased by 4.5%. (Figure 12, Figure 13)

Figure 12: Annual Sales by Industry of Business Activity (Detailed Groups)