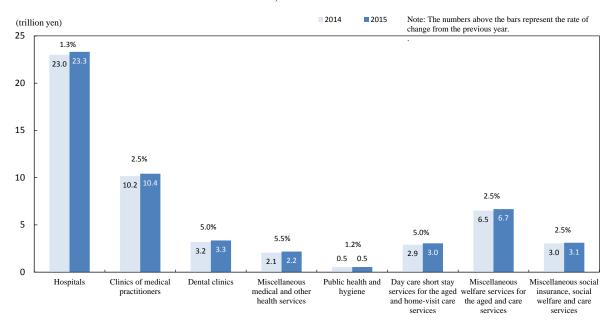

#### < Medical, Health Care and Welfare >

Annual sales of "Medical, health care and welfare" in 2015 was 52.6 trillion yen, an increase of 2.4% from the previous year. Compared to the previous year by industry of business activity, the value increased in all industries, including "Miscellaneous medical and other health services" (5.5% increase), "Dental clinics" (5.0% increase), "Day care short stay services for the aged and home-visit care services" (5.0% increase), and "Clinic of medical practitioners" (2.5% increase).

(Figure 18, Figure 19)

Figure 18: Annual Sales by Industry of Business Activity (Detailed Groups) -Medical, health care and welfare-

Figure 19: Change in Annual Sales by Industry of Business Activity (Detailed Groups)