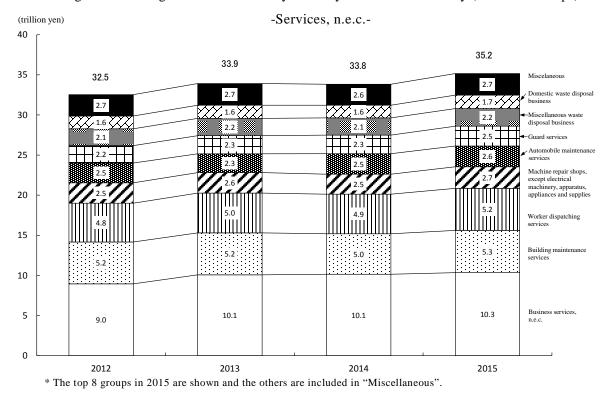

# <Services, n.e.c.>

Annual sales of "Services, n.e.c." in 2015 was 35.2 trillion yen, a increase of 3.9% from the previous year. Compared to the previous year by industry of business activity, the value increased in twelve industries, including "Miscellaneous repair services, including paper hangers" (13.4% increase), "Machine repair shops, except electrical machinery, apparatus, appliances and supplies. Automobile maintenance services" (7.9% increase), "Domestic waste disposal business (6.6% increase), "Worker dispatching service" (6.0% increase). On the other hand, the value decreased in two industries: "Stenographic, entrée document and copy services" (7.4% decrease), "Employment service" (1.9% decrease). (Figure 20, Figure 21)

#### Figure 20: Annual Sales by Industry of Business Activity (Detailed Groups)

Figure 21: Change in Annual Sales by Industry of Business Activity (Detailed Groups)

<Supplementary Data> Top 50 Industries by Industry of Business Activity (Detailed Group)