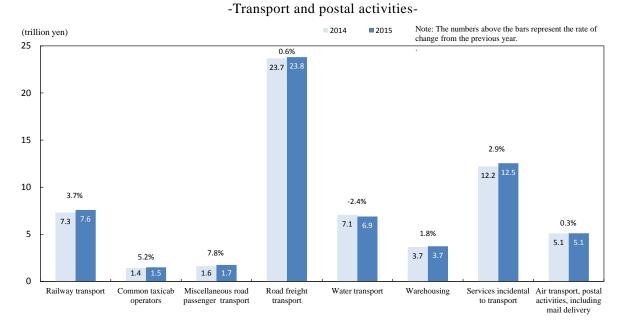

# <Transport and Postal Activities>

Annual sales of "Transport and Postal Activities" in 2015 was 62.9 trillion yen, an increase of 1.4% from the previous year. Compared to the previous year by industry of business activity, the value increased in seven industries, including "Miscellaneous road passenger transport" (7.8% increase), "Common taxicab operators" (5.2% increase), "Railway transport" (3.7% increase), "Service incidental to transport" (2.9% increase). On the other hand, the value decreased in one industry: "Water transport" (2.4% decrease). (Figure 6, Figure 7)

Figure 6: Annual Sales by Industry of Business Activity (Detailed Groups)

Figure 7: Change in Annual Sales by Industry of Business Activity (Detailed Groups) -Transport and postal activities-