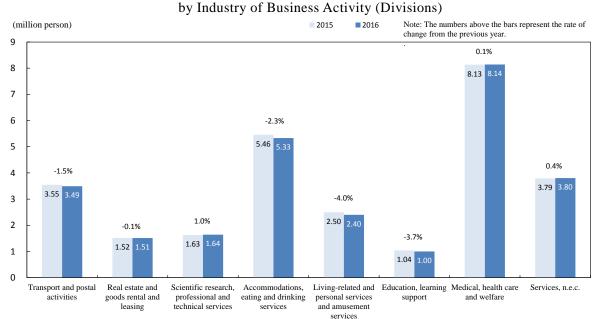

#### <Number of Persons Working at the Location of Establishment>

The number of persons working at the location of establishment in the service industry as of the end of June 2016 was 27.33 million, a decrease of 1.0% from the previous year. Compared to the previous year by industry of business activity, the value increased in three industries: "Scientific research, professional and technical services" (1.0% increase), "Services, n.e.c" (0.4% increase) and "Medical, health care and welfare" (0.1% increase). The value decreased in five industries: "Living-related and personal services and amusement services" (4.0% decrease), "Education, learning support" (3.7% decrease), "Accommodations, eating and drinking service" (2.3% decrease), "Transport and postal activities" (1.5% decrease), and "Real estate and goods rental and leasing" (0.1% decrease).