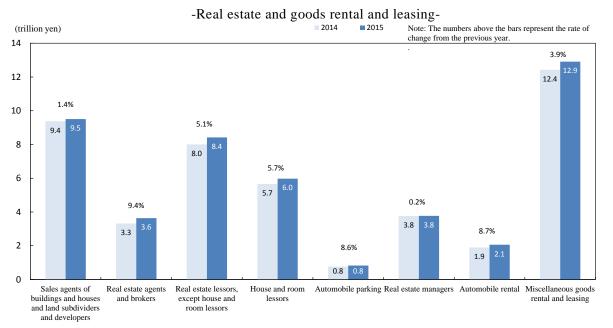

#### <Real Estate and Goods Rental and Leasing>

Annual sales of "Real estate and goods rental and leasing" in 2015 was 47.1 trillion yen, an increase of 4.2% from the previous year. Compared to the previous year by industry of business activity, the value increased in all industries, including "Real estate agents and brokers" (9.4% increase), "Automobile rental" (8.7% increase), "Automobile parking" (8.6% increase), "House and room lessors" (5.7% increase). (Figure 8, Figure 9)

## Figure 8: Annual Sales by Industry of Business Activity (Detailed Groups)

Figure 9: Change in Annual Sales by Industry of Business Activity (Detailed Groups) -Real estate and goods rental and leasing-