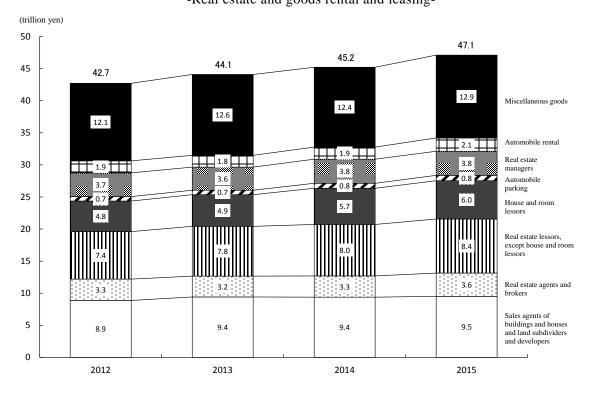

#### <Real Estate and Goods Rental and Leasing>

Annual sales of "Real estate and goods rental and leasing" in 2015 was 47.1 trillion yen, an increase of 4.2% from the previous year. Compared to the previous year by industry of business activity, the value increased in all industries, including "Real estate agents and brokers" (9.4% increase), "Automobile rental" (8.7% increase), "Automobile parking" (8.6% increase), "House and room lessors" (5.7% increase). (Figure 8, Figure 9)

## Figure 8: Annual Sales by Industry of Business Activity (Detailed Groups)

Figure 9: Change in Annual Sales by Industry of Business Activity (Detailed Groups) -Real estate and goods rental and leasing-