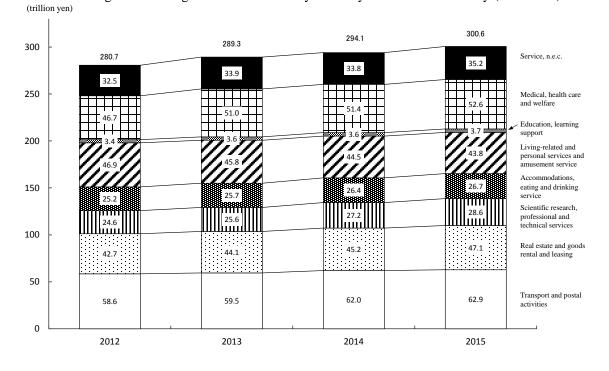

# <Annual Sales>

The annual sales of the service industry in 2015 was 300.6 trillion yen, an increase of 2.2% from the previous year. Compared to the previous year by industry of business activity, the value increased in seven industries: "Scientific research, professional and technical services" (5.4% increase), "Real estate and goods rental and leasing" (4.2% increase), "Services, n.e.c." (3.9% increase), "Medical, health care and welfare" (2.4% increase), "Transport and postal activities" (1.4% increase), "Accommodations, eating and drinking service" (1.2% increase), and "Education, learning support" (0.8% increase). On the other hand, the value decreased in one industry: "Living-related and personal services and amusement services" (1.4% decrease).