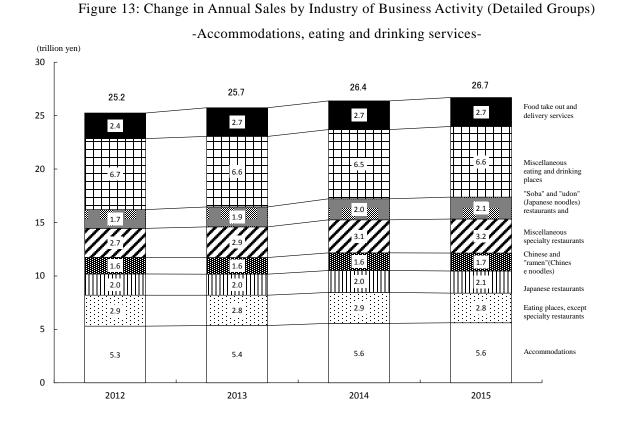

#### <Accommodations, Eating and Drinking Services>

Annual sales of "Accommodations, eating and drinking services" in 2015 was 26.7 trillion yen, an increase of 1.2% from the previous year. Compared to the previous year by industry of business activity, the value increased in seven industries, including ""Soba" and "udon" (Japanese noodles) restaurants and "sushi" bars" (4.7% increase), "Miscellaneous specialty restaurant" (3.0% increase), "Miscellaneous eating delivery service" (1.9 increase), and "Chinese and "ramen" (Chinese noodles) restaurants" (1.7% increase). On the other hand, the value in one remaining industry, "Eating places, except specialty restaurants" decreased by 4.5%. (Figure 12, Figure 13)