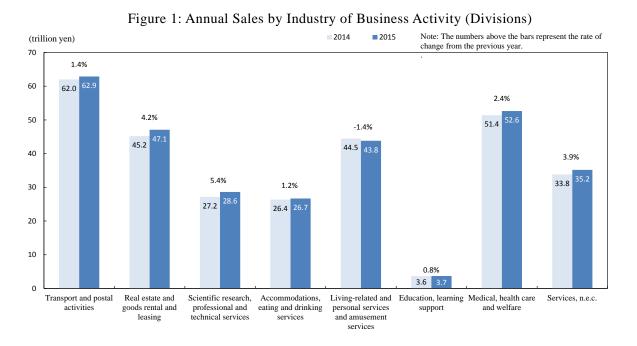

# <Annual Sales>

The annual sales of the service industry in 2015 was 300.6 trillion yen, an increase of 2.2% from the previous year. Compared to the previous year by industry of business activity, the value increased in seven industries: "Scientific research, professional and technical services" (5.4% increase), "Real estate and goods rental and leasing" (4.2% increase), "Services, n.e.c." (3.9% increase), "Medical, health care and welfare" (2.4% increase), "Transport and postal activities" (1.4% increase), "Accommodations, eating and drinking service" (1.2% increase), and "Education, learning support" (0.8% increase). On the other hand, the value decreased in one industry: "Living-related and personal services and amusement services" (1.4% decrease).