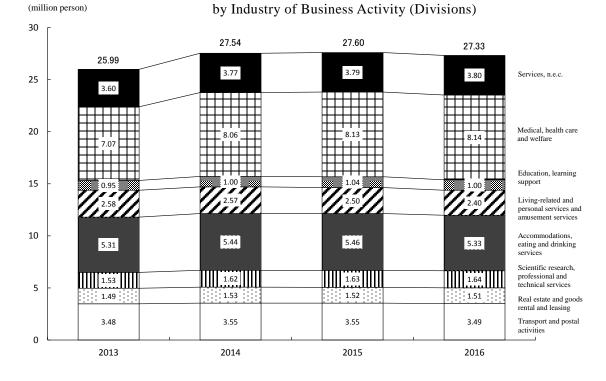

#### <Number of Persons Working at the Location of Establishment>

The number of persons working at the location of establishment in the service industry as of the end of June 2016 was 27.33 million, a decrease of 1.0% from the previous year. Compared to the previous year by industry of business activity, the value increased in three industries: "Scientific research, professional and technical services" (1.0% increase), "Services, n.e.c" (0.4% increase) and "Medical, health care and welfare" (0.1% increase). The value decreased in five industries: "Living-related and personal services and amusement services" (4.0% decrease), "Education, learning support" (3.7% decrease), "Accommodations, eating and drinking service" (2.3% decrease), "Transport and postal activities" (1.5% decrease), and "Real estate and goods rental and leasing" (0.1% decrease).

(Figure 3, Figure 4)

# Figure 3: Number of Persons Working at the Location of Establishment