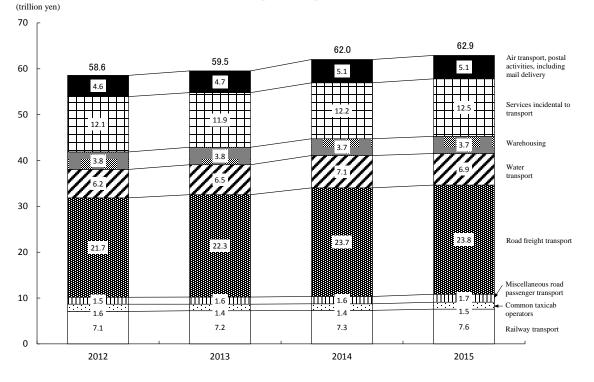

# <Transport and Postal Activities>

Annual sales of "Transport and Postal Activities" in 2015 was 62.9 trillion yen, an increase of 1.4% from the previous year. Compared to the previous year by industry of business activity, the value increased in seven industries, including "Miscellaneous road passenger transport" (7.8% increase), "Common taxicab operators" (5.2% increase), "Railway transport" (3.7% increase), "Service incidental to transport" (2.9% increase). On the other hand, the value decreased in one industry: "Water transport" (2.4% decrease). (Figure 6, Figure 7)

Figure 6: Annual Sales by Industry of Business Activity (Detailed Groups)

Figure 7: Change in Annual Sales by Industry of Business Activity (Detailed Groups) -Transport and postal activities-