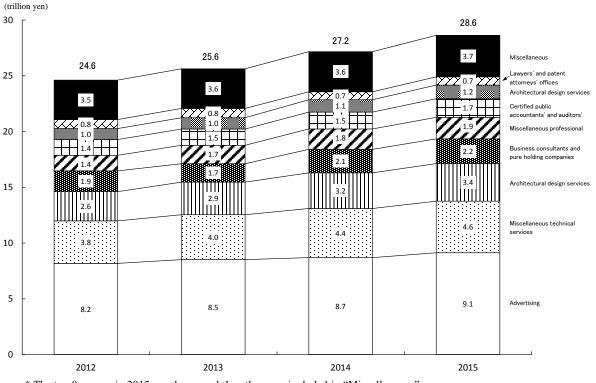

#### <Scientific Research, Professional and Technical Services>

Annual sales of "Scientific research, professional and technical Services" in 2015 was 28.6 trillion yen, an increase of 5.4% from the previous year. Compared to the previous year by industry of business activity, the value increased in seventeen industries, including "Administrative scrivener office" (15.4% increase), "Detective agencies and credit bureaus" (12.4% increase), "Mechanical design services" (10.6% increase) and "Notaries public's, judicial scrivener's office and land and house surveys' office" (10.6% increase). On the other hand, the value decreased in two industries: "Miscellaneous engineering and architectural service" (3.0% decrease) and "Photographic studios" (2.2 decrease). (Figure 10, Figure 11)

# Figure 10: Annual Sales by Industry of Business Activity (Detailed Groups)

Figure 11: Change in Annual Sales by Industry of Business Activity (Detailed Groups) -Scientific research, professional and technical services-

\* The top 8 groups in 2015 are shown and the others are included in "Miscellaneous".