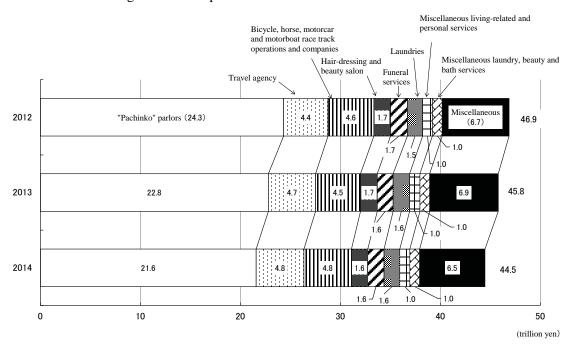

#### < Living-Related and Personal Services and Amusement Services >

Annual sales of "Living-related and personal services and amusement services" in 2014 was 44.5 trillion yen, a decrease of 2.9% from previous year. Compared to previous year by industry of business activity, the value increased in nine industries, including "Miscellaneous amusement and recreation services" (8.1% increase), "Cinemas" (7.9% increase), "Bicycle, horse, motorcar and motorboat race track operations and companies" (5.8% increase). On the other hand, the value decreased in 12 industries, including "Performances (except otherwise classified), theatrical companies" (16.5% decrease), "Barbershops" (13.4% decrease) and "Bowling alleys" (13.0% decrease).

(Figure 21, Figure 22, Figure 23, Table 8)

Figure 21 Annual Sales by Industry of Business Activity (Detailed Groups)
-Living-related and personal services and amusement services-

Figure 22 Change over Previous Year of Annual Sales by Industry of Business Activity (Detailed Groups)

-Living-related and personal services and amusement services-

\*Indicates top 8 groups

Figure 23 Change in Annual Sales by Industry of Business Activity (Detailed Groups)
-Living-related and personal services and amusement services-

-Living-related and personal services and amusement services-

|                                                            |                                                   | Living-related<br>and personal<br>services and<br>amusement<br>services | Laundries                                 | Barbershops                      | Hair-dressing<br>and beauty<br>salon      | Miscellaneous<br>laundry, beauty<br>and bath<br>services | Travel agency                             | Funeral<br>services                       | Wedding<br>ceremony halls | Ceremonial<br>occasion<br>mutual aid<br>society | Miscellaneous<br>living-related<br>and personal<br>services | Cinemas                          |
|------------------------------------------------------------|---------------------------------------------------|-------------------------------------------------------------------------|-------------------------------------------|----------------------------------|-------------------------------------------|----------------------------------------------------------|-------------------------------------------|-------------------------------------------|---------------------------|-------------------------------------------------|-------------------------------------------------------------|----------------------------------|
| ıles                                                       | figures<br>(million yen)<br>2012<br>2013<br>2014  | 46, 870, 616<br>45, 790, 721<br>44, 459, 717                            | 1, 690, 007<br>1, 574, 371<br>1, 632, 797 | 470, 115<br>460, 368<br>398, 495 | 1, 661, 035<br>1, 680, 303<br>1, 633, 943 | 977, 394<br>972, 941<br>990, 285                         | 4, 445, 245<br>4, 722, 533<br>4, 776, 835 | 1, 524, 710<br>1, 649, 685<br>1, 569, 623 | 832, 416                  | 176, 576<br>178, 789<br>182, 555                | 974, 785<br>1, 035, 425<br>996, 677                         | 219, 478<br>213, 765<br>230, 688 |
| Annual Sales                                               | change over<br>previous year(%)<br>2013<br>2014   | -2. 3<br>-2. 9                                                          | -6. 8<br>3. 7                             | -2. 1<br>-13. 4                  | 1. 2<br>-2. 8                             | -0. 5<br>1. 8                                            | 6. 2<br>1. 1                              | 8. 2<br>-4. 9                             | 7. 2<br>-3. 7             | 1. 3<br>2. 1                                    | 6. 2<br>-3. 7                                               | -2. 6<br>7. 9                    |
|                                                            | contribution<br>2013<br>2014<br>figures           | -2. 3<br>-2. 9                                                          | -0. 25<br>0. 13                           | -0. 02<br>-0. 14                 | 0. 04<br>-0. 10                           | -0. 01<br>0. 04                                          | 0. 59<br>0. 12                            | 0. 27<br>-0. 17                           |                           | 0. 00<br>0. 01                                  | 0. 13<br>-0. 08                                             | -0. 01<br>0. 04                  |
| orking at the ishment                                      | (persons)<br>2013<br>2014<br>2015                 | 2, 584, 900<br>2, 565, 800<br>2, 497, 800                               | 350, 600<br>327, 900<br>325, 000          | 211, 100<br>204, 400<br>193, 700 | 436, 700<br>439, 900<br>436, 300          | 185, 300<br>185, 200<br>184, 100                         | 99, 300                                   | 96, 800<br>107, 700<br>99, 000            | 70, 600                   | 16, 200<br>15, 800<br>13, 900                   | 176, 000<br>177, 600<br>170, 700                            | 17, 200<br>16, 900<br>17, 000    |
| Number of Persons Working at the Location of Establishment | change over<br>previous year(%)<br>2014<br>2015   | -0. 7<br>-2. 7                                                          | -6. 5<br>-0. 9                            | -3. 2<br>-5. 2                   | 0. 7<br>-0. 8                             | -0. 1<br>-0. 6                                           | 0. 4<br>-2. 7                             | 11. 3<br>-8. 1                            | 9. 0<br>-3. 1             | -2. 5<br>-12. 0                                 | 0. 9<br>-3. 9                                               | -1. 7<br>0. 6                    |
| Number                                                     | contribution<br>2014<br>2015                      | -0. 7<br>-2. 7                                                          | -0. 88<br>-0. 11                          | -0. 26<br>-0. 42                 | 0. 12<br>-0. 14                           | 0. 00<br>-0. 04                                          |                                           | 0. 42<br>-0. 34                           |                           | -0. 02<br>-0. 07                                | 0. 06<br>-0. 27                                             | -0. 01<br>0. 00                  |
| Annual Sales<br>per Person                                 | figures<br>(thousand yen)<br>2012<br>2013<br>2014 | 18, 108<br>17, 819<br>17, 799                                           | 4, 821<br>4, 801<br>5, 024                | 2, 227<br>2, 253<br>2, 057       | 3, 787<br>3, 802<br>3, 745                | 5, 255<br>5, 224<br>5, 378                               | 44, 903<br>47, 576<br>49, 433             | 15, 743<br>15, 250<br>15, 851             |                           | 10, 899<br>11, 282<br>13, 166                   | 5, 536<br>5, 828<br>5, 840                                  | 12, 795<br>12, 639<br>13, 541    |
| Annı                                                       | change over<br>previous year(%)<br>2013<br>2014   | -1. 6<br>-0. 1                                                          | -0. 4<br>4. 6                             | 1. 2<br>-8. 7                    | 0. 4<br>-1. 5                             | -0. 6<br>2. 9                                            | 6. 0<br>3. 9                              | -3. 1<br>3. 9                             | -1.6<br>-0.6              | 3. 5<br>16. 7                                   | 5. 3<br>0. 2                                                | -1. 2<br>7. 1                    |