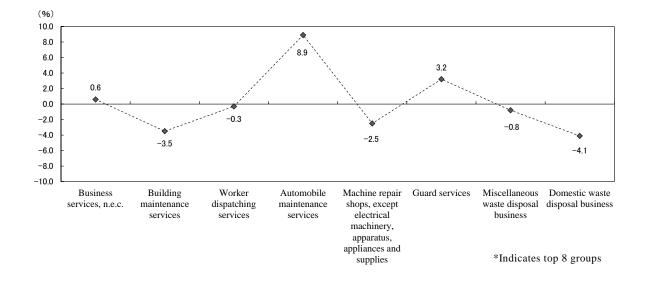

| Second Description   Second    |              |                  |                                                    |                                                    |              |         |                |          |          |                  |            |                          |                          |
|--------------------------------------------------------------------------------------------------------------------------------------------------------------------------------------------------------------------------------------------------------------------------------------------------------------------------------------------------------------------------------------------------------------------------------------------------------------------------------------------------------------------------------------------------------------------------------------------------------------------------------------------------------------------------------------------------------------------------------------------------------------------------------------------------------------------------------------------------------------------------------------------------------------------------------------------------------------------------------------------------------------------------------------------------------------------------------------------------------------------------------------------------------------------------------------------------------------------------------------------------------------------------------------------------------------------------------------------------------------------------------------------------------------------------------------------------------------------------------------------------------------------------------------------------------------------------------------------------------------------------------------------------------------------------------------------------------------------------------------------------------------------------------------------------------------------------------------------------------------------------------------------------------------------------------------------------------------------------------------------------------------------------------------------------------------------------------------------------------------------------------|--------------|------------------|----------------------------------------------------|----------------------------------------------------|--------------|---------|----------------|----------|----------|------------------|------------|--------------------------|--------------------------|
| Time   Contribution   |              |                  | (except<br>otherwise<br>classified),<br>theatrical | motorcar and<br>motorboat race<br>track operations | Golf courses | range   | Bowling alleys |          |          | and<br>amusement |            | amusement and recreation | amusement and recreation |
| 2012   1,014,942   4,584,943   924,836   189,121   107,115   492,378   300,179   466,478   24,326,213   700,620   847,992                                                                                                                                                                                                                                                                                                                                                                                                                                                                                                                                                                                                                                                                                                                                                                                                                                                                                                                                                                                                                                                                                                                                                                                                                                                                                                                                                                                                                                                                                                                                                                                                                                                                                                                                                                                                                                                                                                                                                                                                      |              |                  |                                                    |                                                    |              |         |                |          |          |                  |            |                          |                          |
| 2013                                                                                                                                                                                                                                                                                                                                                                                                                                                                                                                                                                                                                                                                                                                                                                                                                                                                                                                                                                                                                                                                                                                                                                                                                                                                                                                                                                                                                                                                                                                                                                                                                                                                                                                                                                                                                                                                                                                                                                                                                                                                                                                           |              |                  | 1 014 040                                          | 4 504 040                                          | 004 000      | 100 101 | 107 115        | 400.070  | 000 170  | 400 470          | 04 000 010 | 700 000                  | 0.47.000                 |
| 2014   888, 638   4,753, 062   871, 972   183, 861   76, 471   522, 187   291, 130   571, 607   21,580, 009   577, 518   929, 744                                                                                                                                                                                                                                                                                                                                                                                                                                                                                                                                                                                                                                                                                                                                                                                                                                                                                                                                                                                                                                                                                                                                                                                                                                                                                                                                                                                                                                                                                                                                                                                                                                                                                                                                                                                                                                                                                                                                                                                              |              |                  |                                                    |                                                    |              |         |                |          |          |                  |            |                          |                          |
| Change over previous year(%)    | ×            |                  |                                                    |                                                    |              |         |                |          |          |                  |            |                          |                          |
| Contribution  2013  2014  -0.38  0.57  -0.19  0.00  -0.03  0.01  -0.04  0.06  0.05  0.16  -3.24  -0.15  0.02  0.15  0.02  0.15  0.02  0.15  0.02  0.15  0.02  0.15  0.02  0.15  0.02  0.01  -0.08  0.07  -2.68  -0.12  0.15  0.02  0.15  0.02  0.15  0.02  0.15  0.02  0.01  -0.08  0.07  -2.68  -0.12  0.15  0.02  0.15  0.02  0.01  -0.08  0.07  -2.68  -0.12  0.15  0.02  0.15  0.02  0.15  0.02  0.01  -0.08  0.07  -2.68  -0.12  0.15  0.02  0.15  0.02  0.15  0.02  0.01  -0.08  0.07  -2.68  -0.12  0.15  0.02  0.01  -0.08  0.07  -2.68  -0.12  0.15  0.02  0.01  -0.08  0.07  -2.68  -0.12  0.15  0.02  0.01  -0.08  0.00  -0.03  0.01  -0.08  0.00  59,300  280,100  74,200  115,800  123,300  120,100  124,900  87,000  68,000  123,300  126,500  115,800  120,100  120,100  120,100  120,100  120,100  120,100  120,100  120,100  120,100  120,100  120,100  120,100  120,100  120,100  120,100  120,100  120,100  120,100  120,100  120,100  120,100  120,100  120,100  120,100  120,100  120,100  120,100  120,100  120,100  120,100  120,100  120,100  120,100  120,100  120,100  120,100  120,100  120,100  120,100  120,100  120,100  120,100  120,100  120,100  120,100  120,100  120,100  120,100  120,100  120,100  120,100  120,100  120,100  120,100  120,100  120,100  120,100  120,100  120,100  120,100  120,100  120,100  120,100  120,100  120,100  120,100  120,100  120,100  120,100  120,100  120,100  120,100  120,100  120,100  120,100  120,100  120,100  120,100  120,100  120,100  120,100  120,100  120,100  120,100  120,100  120,100  120,100  120,100  120,100  120,100  120,100  120,100  120,100  120,100  120,100  120,100  120,100  120,100  120,100  120,100  120,100  120,100  120,100  120,100  120,100  120,100  120,100  120,100  120,100  120,100  120,100  120,100  120,100  120,100  120,100  120,100  120,100  120,100  120,100  120,100  120,100  120,100  120,100  120,100  120,100  120,100  120,100  120,100  120,100  120,100  120,100  120,100  120,100  120,100  120,100  120,100  120,100  120,100  120,100  120,100  120,100  120,100  120,100  120,100  120,100  | ale          |                  | 000, 000                                           | 4, 700, 002                                        | 071, 072     | 100,001 | 70, 471        | 022, 107 | 201, 100 | 071,007          | 21,000,000 | 077,010                  | 020, 744                 |
| Contribution  2013  2014  -0.38  0.57  -0.19  0.00  -0.03  0.01  -0.04  0.06  0.05  0.16  -3.24  -0.15  0.02  0.15  0.02  0.15  0.02  0.15  0.02  0.15  0.02  0.15  0.02  0.15  0.02  0.01  -0.08  0.07  -2.68  -0.12  0.15  0.02  0.15  0.02  0.15  0.02  0.15  0.02  0.01  -0.08  0.07  -2.68  -0.12  0.15  0.02  0.15  0.02  0.01  -0.08  0.07  -2.68  -0.12  0.15  0.02  0.15  0.02  0.15  0.02  0.01  -0.08  0.07  -2.68  -0.12  0.15  0.02  0.15  0.02  0.15  0.02  0.01  -0.08  0.07  -2.68  -0.12  0.15  0.02  0.01  -0.08  0.07  -2.68  -0.12  0.15  0.02  0.01  -0.08  0.07  -2.68  -0.12  0.15  0.02  0.01  -0.08  0.00  -0.03  0.01  -0.08  0.00  59,300  280,100  74,200  115,800  123,300  120,100  124,900  87,000  68,000  123,300  126,500  115,800  120,100  120,100  120,100  120,100  120,100  120,100  120,100  120,100  120,100  120,100  120,100  120,100  120,100  120,100  120,100  120,100  120,100  120,100  120,100  120,100  120,100  120,100  120,100  120,100  120,100  120,100  120,100  120,100  120,100  120,100  120,100  120,100  120,100  120,100  120,100  120,100  120,100  120,100  120,100  120,100  120,100  120,100  120,100  120,100  120,100  120,100  120,100  120,100  120,100  120,100  120,100  120,100  120,100  120,100  120,100  120,100  120,100  120,100  120,100  120,100  120,100  120,100  120,100  120,100  120,100  120,100  120,100  120,100  120,100  120,100  120,100  120,100  120,100  120,100  120,100  120,100  120,100  120,100  120,100  120,100  120,100  120,100  120,100  120,100  120,100  120,100  120,100  120,100  120,100  120,100  120,100  120,100  120,100  120,100  120,100  120,100  120,100  120,100  120,100  120,100  120,100  120,100  120,100  120,100  120,100  120,100  120,100  120,100  120,100  120,100  120,100  120,100  120,100  120,100  120,100  120,100  120,100  120,100  120,100  120,100  120,100  120,100  120,100  120,100  120,100  120,100  120,100  120,100  120,100  120,100  120,100  120,100  120,100  120,100  120,100  120,100  120,100  120,100  120,100  120,100  120,100  120,100  120,100  120,100  120,100  | a S          | previous year(%) |                                                    |                                                    |              |         |                |          |          |                  |            |                          |                          |
| Contribution  2013  2014  -0.38  0.57  -0.19  0.00  -0.03  0.01  -0.04  0.06  0.05  0.16  -3.24  -0.15  0.02  0.15  0.02  0.15  0.02  0.15  0.02  0.15  0.02  0.15  0.02  0.15  0.02  0.01  -0.08  0.07  -2.68  -0.12  0.15  0.02  0.15  0.02  0.15  0.02  0.15  0.02  0.01  -0.08  0.07  -2.68  -0.12  0.15  0.02  0.15  0.02  0.01  -0.08  0.07  -2.68  -0.12  0.15  0.02  0.15  0.02  0.15  0.02  0.01  -0.08  0.07  -2.68  -0.12  0.15  0.02  0.15  0.02  0.15  0.02  0.01  -0.08  0.07  -2.68  -0.12  0.15  0.02  0.01  -0.08  0.07  -2.68  -0.12  0.15  0.02  0.01  -0.08  0.07  -2.68  -0.12  0.15  0.02  0.01  -0.08  0.00  -0.03  0.01  -0.08  0.00  59,300  280,100  74,200  115,800  123,300  120,100  124,900  87,000  68,000  123,300  126,500  115,800  120,100  120,100  120,100  120,100  120,100  120,100  120,100  120,100  120,100  120,100  120,100  120,100  120,100  120,100  120,100  120,100  120,100  120,100  120,100  120,100  120,100  120,100  120,100  120,100  120,100  120,100  120,100  120,100  120,100  120,100  120,100  120,100  120,100  120,100  120,100  120,100  120,100  120,100  120,100  120,100  120,100  120,100  120,100  120,100  120,100  120,100  120,100  120,100  120,100  120,100  120,100  120,100  120,100  120,100  120,100  120,100  120,100  120,100  120,100  120,100  120,100  120,100  120,100  120,100  120,100  120,100  120,100  120,100  120,100  120,100  120,100  120,100  120,100  120,100  120,100  120,100  120,100  120,100  120,100  120,100  120,100  120,100  120,100  120,100  120,100  120,100  120,100  120,100  120,100  120,100  120,100  120,100  120,100  120,100  120,100  120,100  120,100  120,100  120,100  120,100  120,100  120,100  120,100  120,100  120,100  120,100  120,100  120,100  120,100  120,100  120,100  120,100  120,100  120,100  120,100  120,100  120,100  120,100  120,100  120,100  120,100  120,100  120,100  120,100  120,100  120,100  120,100  120,100  120,100  120,100  120,100  120,100  120,100  120,100  120,100  120,100  120,100  120,100  120,100  120,100  120,100  120,100  120,100  120,100  120,100  | 1 E          | 2013             |                                                    |                                                    |              |         |                |          |          |                  |            |                          |                          |
| 2013   0.11   -0.20   0.07   -0.01   -0.04   0.06   0.05   0.16   -3.24   -0.15   0.02                                                                                                                                                                                                                                                                                                                                                                                                                                                                                                                                                                                                                                                                                                                                                                                                                                                                                                                                                                                                                                                                                                                                                                                                                                                                                                                                                                                                                                                                                                                                                                                                                                                                                                                                                                                                                                                                                                                                                                                                                                         | ~            | 2014             | -16.5                                              | 5.8                                                | -9. 0        | -0. 2   | -13.0          | 0. 5     | -10. 6   | 5. 7             | -5. 4      | -8. 4                    | 8. 1                     |
| 2013   0.11   -0.20   0.07   -0.01   -0.04   0.06   0.05   0.16   -3.24   -0.15   0.02                                                                                                                                                                                                                                                                                                                                                                                                                                                                                                                                                                                                                                                                                                                                                                                                                                                                                                                                                                                                                                                                                                                                                                                                                                                                                                                                                                                                                                                                                                                                                                                                                                                                                                                                                                                                                                                                                                                                                                                                                                         |              |                  |                                                    |                                                    |              |         |                |          |          |                  |            |                          |                          |
| 2014   -0.38   0.57   -0.19   0.00   -0.03   0.01   -0.08   0.07   -2.68   -0.12   0.15                                                                                                                                                                                                                                                                                                                                                                                                                                                                                                                                                                                                                                                                                                                                                                                                                                                                                                                                                                                                                                                                                                                                                                                                                                                                                                                                                                                                                                                                                                                                                                                                                                                                                                                                                                                                                                                                                                                                                                                                                                        |              |                  | 0.11                                               | 0.20                                               | 0.07         | 0.01    | 0.04           | 0.06     | 0.05     | 0.16             | 2.24       | 0.15                     | 0.00                     |
| Figures (persons)   1                                                                                                                                                                                                                                                                                                                                                                                                                                                                                                                                                                                                                                                                                                                                                                                                                                                                                                                                                                                                                                                                                                                                                                                                                                                                                                                                                                                                                                                                                                                                                                                                                                                                                                                                                                                                                                                                                                                                                                                                                                                                                                          |              |                  |                                                    |                                                    |              |         |                |          |          |                  |            |                          |                          |
| 10   10   10   10   10   10   10   10                                                                                                                                                                                                                                                                                                                                                                                                                                                                                                                                                                                                                                                                                                                                                                                                                                                                                                                                                                                                                                                                                                                                                                                                                                                                                                                                                                                                                                                                                                                                                                                                                                                                                                                                                                                                                                                                                                                                                                                                                                                                                          |              |                  | 0.00                                               | 0.07                                               | 0. 10        | 0.00    | 0.00           | 0.01     | 0.00     | 0.07             | 2.00       | 0.12                     | 0.10                     |
| Second    | 2            | (persons)        |                                                    |                                                    |              |         |                |          |          |                  |            |                          |                          |
| Second    | at t         |                  |                                                    |                                                    |              |         |                |          |          |                  |            |                          |                          |
| Second    | ring         |                  |                                                    |                                                    |              |         |                |          |          |                  |            |                          |                          |
| Second    | Vorb         |                  | 34, 000                                            | 32, 400                                            | 126, 700     | 30, 300 | 11, 500        | 86, 300  | 61, 100  | 67, 200          | 253, 700   | 63, 400                  | 126, 500                 |
| Second    | ns V         |                  |                                                    |                                                    |              |         |                |          |          |                  |            |                          |                          |
| Second    | erso<br>of 1 |                  | 4.4                                                | -5.6                                               | 3. 1         | -4. 0   | -10.4          | 2.4      | 8. 1     | 9.9              | -9.3       | -8. 4                    | 6.5                      |
| Second    | of P.        | 2015             |                                                    |                                                    |              |         |                |          |          |                  |            |                          |                          |
| Second    | ber          |                  |                                                    |                                                    |              |         |                |          |          |                  |            |                          |                          |
| Second    | I mn         |                  |                                                    |                                                    |              |         |                |          |          |                  |            |                          |                          |
| Figures (thousand yen)   2012   26, 243   122, 960   7, 062   5, 826   7, 429   5, 790   4, 762   7, 865   86, 684   9, 439   7, 277   2013   26, 363   127, 637   7, 097   5, 899   6, 793   5, 970   4, 781   8, 290   89, 617   9, 268   6, 932   2014   26, 128   146, 693   6, 884   6, 063   6, 638   6, 052   4, 764   8, 500   85, 056   9, 114   7, 352   7, 352   7, 353   7, 353   7, 354   7, 354   7, 355   7, 355   7, 355   7, 355   7, 355   7, 355   7, 355   7, 355   7, 355   7, 355   7, 355   7, 355   7, 355   7, 355   7, 355   7, 355   7, 355   7, 355   7, 355   7, 355   7, 355   7, 355   7, 355   7, 355   7, 355   7, 355   7, 355   7, 355   7, 355   7, 355   7, 355   7, 355   7, 355   7, 355   7, 355   7, 355   7, 355   7, 355   7, 355   7, 355   7, 355   7, 355   7, 355   7, 355   7, 355   7, 355   7, 355   7, 355   7, 355   7, 355   7, 355   7, 355   7, 355   7, 355   7, 355   7, 355   7, 355   7, 355   7, 355   7, 355   7, 355   7, 355   7, 355   7, 355   7, 355   7, 355   7, 355   7, 355   7, 355   7, 355   7, 355   7, 355   7, 355   7, 355   7, 355   7, 355   7, 355   7, 355   7, 355   7, 355   7, 355   7, 355   7, 355   7, 355   7, 355   7, 355   7, 355   7, 355   7, 355   7, 355   7, 355   7, 355   7, 355   7, 355   7, 355   7, 355   7, 355   7, 355   7, 355   7, 355   7, 355   7, 355   7, 355   7, 355   7, 355   7, 355   7, 355   7, 355   7, 355   7, 355   7, 355   7, 355   7, 355   7, 355   7, 355   7, 355   7, 355   7, 355   7, 355   7, 355   7, 355   7, 355   7, 355   7, 355   7, 355   7, 355   7, 355   7, 355   7, 355   7, 355   7, 355   7, 355   7, 355   7, 355   7, 355   7, 355   7, 355   7, 355   7, 355   7, 355   7, 355   7, 355   7, 355   7, 355   7, 355   7, 355   7, 355   7, 355   7, 355   7, 355   7, 355   7, 355   7, 355   7, 355   7, 355   7, 355   7, 355   7, 355   7, 355   7, 355   7, 355   7, 355   7, 355   7, 355   7, 355   7, 355   7, 355   7, 355   7, 355   7, 355   7, 355   7, 355   7, 355   7, 355   7, 355   7, 355   7, 355   7, 355   7, 355   7, 355   7, 355   7, 355   7, 355   | 2            |                  |                                                    |                                                    |              |         |                |          |          |                  |            |                          |                          |
| The state of the s |              |                  | -0. 25                                             | -0.11                                              | -0. 32       | -0.04   | -0.03          | -0.03    | -0. 21   | 0.06             | -0.01      | -0. 18                   | 0.12                     |
| 2012 26, 243 122, 960 7, 062 5, 826 7, 429 5, 790 4, 762 7, 865 86, 684 9, 439 7, 277 2013 26, 363 127, 637 7, 097 5, 899 6, 793 5, 970 4, 781 8, 290 89, 617 9, 268 6, 932 2014 26, 128 146, 693 6, 884 6, 063 6, 638 6, 052 4, 764 8, 500 85, 056 9, 114 7, 352 4, 146, 146, 146, 146, 146, 146, 146, 1                                                                                                                                                                                                                                                                                                                                                                                                                                                                                                                                                                                                                                                                                                                                                                                                                                                                                                                                                                                                                                                                                                                                                                                                                                                                                                                                                                                                                                                                                                                                                                                                                                                                                                                                                                                                                      |              |                  |                                                    |                                                    |              |         |                |          |          |                  |            |                          |                          |
| 2013 0.5 3.8 0.5 1.3 -8.6 3.1 0.4 5.4 3.4 -1.8 -4.7                                                                                                                                                                                                                                                                                                                                                                                                                                                                                                                                                                                                                                                                                                                                                                                                                                                                                                                                                                                                                                                                                                                                                                                                                                                                                                                                                                                                                                                                                                                                                                                                                                                                                                                                                                                                                                                                                                                                                                                                                                                                            | 92           |                  | 26, 243                                            | 122, 960                                           |              |         |                |          |          |                  |            |                          |                          |
| 2013 0.5 3.8 0.5 1.3 -8.6 3.1 0.4 5.4 3.4 -1.8 -4.7                                                                                                                                                                                                                                                                                                                                                                                                                                                                                                                                                                                                                                                                                                                                                                                                                                                                                                                                                                                                                                                                                                                                                                                                                                                                                                                                                                                                                                                                                                                                                                                                                                                                                                                                                                                                                                                                                                                                                                                                                                                                            | Sale         |                  |                                                    |                                                    |              |         |                |          |          |                  |            |                          |                          |
| 2013 0.5 3.8 0.5 1.3 -8.6 3.1 0.4 5.4 3.4 -1.8 -4.7                                                                                                                                                                                                                                                                                                                                                                                                                                                                                                                                                                                                                                                                                                                                                                                                                                                                                                                                                                                                                                                                                                                                                                                                                                                                                                                                                                                                                                                                                                                                                                                                                                                                                                                                                                                                                                                                                                                                                                                                                                                                            | ual<br>r Per |                  | 26, 128                                            | 146, 693                                           | 6, 884       | 6, 063  | 6, 638         | 6, 052   | 4, 764   | 8, 500           | 85, 056    | 9, 114                   | 7, 352                   |
| 2013 0.5 3.8 0.5 1.3 -8.6 3.1 0.4 5.4 3.4 -1.8 -4.7                                                                                                                                                                                                                                                                                                                                                                                                                                                                                                                                                                                                                                                                                                                                                                                                                                                                                                                                                                                                                                                                                                                                                                                                                                                                                                                                                                                                                                                                                                                                                                                                                                                                                                                                                                                                                                                                                                                                                                                                                                                                            | Ann          |                  |                                                    |                                                    |              |         |                |          |          |                  |            |                          |                          |
|                                                                                                                                                                                                                                                                                                                                                                                                                                                                                                                                                                                                                                                                                                                                                                                                                                                                                                                                                                                                                                                                                                                                                                                                                                                                                                                                                                                                                                                                                                                                                                                                                                                                                                                                                                                                                                                                                                                                                                                                                                                                                                                                | ,            |                  | 0.5                                                | 2.0                                                | 0.5          | 1 2     | _0 _           | 2 1      | 0.4      | E 4              | 2.4        | _1 0                     | _4.7                     |
|                                                                                                                                                                                                                                                                                                                                                                                                                                                                                                                                                                                                                                                                                                                                                                                                                                                                                                                                                                                                                                                                                                                                                                                                                                                                                                                                                                                                                                                                                                                                                                                                                                                                                                                                                                                                                                                                                                                                                                                                                                                                                                                                |              | 2013             | -0.9                                               | 3. 8<br>14. 9                                      | -3. 0        | 2.8     | -8. 6<br>-2. 3 | 1.4      | -0.4     | 2.5              | -5. 1      | -1.8                     | -4. <i>7</i><br>6. 1     |

### < Education, Learning Support >

Annual sales of "Education, learning support" in 2014 was 3.6 trillion yen, an increase of 1.6% from previous year. Compared to previous year by industry of business activity, the value increased in three industries: "Supplementary tutorial schools" (7.4% increase), "Educational and learning support services, n.e.c." (2.1% increase), "Miscellaneous instruction services for arts, culture and technicals" (1.4% increase). On the other hand, the value decreased in three industries: "Vocational and educational support facilities" (15.9% decrease), "Foreign language instructions" (2.9% decrease) and "Social education" (0.9% decrease).