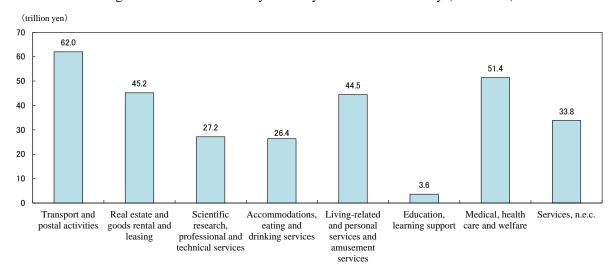

## <Annual Sales>

The annual sales of the service industry in 2014 was 294.1 trillion yen, an increase of 1.7% from previous year. Compared to previous year by industry of business activity, the value increased in six industries: "Scientific research, professional and technical services" (6.0% increase), "Transport and postal activities" (4.2% increase), "Real estate and goods rental and leasing" (2.5% increase), "Accommodations, eating and drinking services" (2.5% increase), "Education, learning support" (1.6% increase), and "Medical, health care and welfare" (0.8% increase). On the other hand, the value decreased in two industries: "Living-related and personal services and amusement services" (2.9% decreased) and "Services, n.e.c." (0.2% decrease).

(Figure 1, Figure 2, Figure 3, Table 1)

Figure 1 Annual Sales by Industry of Business Activity (Divisions)

Living-related and personal services and amusement services Medical, health care and welfare Scientific research, Real estate and Accommodations. professional and technical services Education, learning goods rental and leasing eating and drinking support Services, n.e.c. Transport and postal 2012 32.5 activities 42.7 280.7 (58.6) 2013 59.5 44.1 25.6 33.9 289.3 2014 294.1 0 50 100 150 200 250 300 (trillion yen)