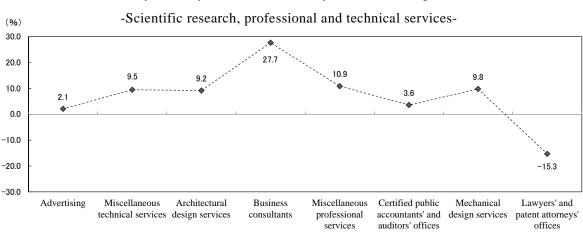

### < Scientific Research, Professional and Technical Services >

Annual sales of "Scientific research, professional and technical Services" in 2014 was 27.2 trillion yen, an increase of 6.0% from previous year. Compared to previous year by industry of business activity, the value increased in 13 industries, including "Business Consultants" (27.7% increase), "Miscellaneous professional services" (10.9% increase), "Mechanical design services" (9.8% increase). On the other hand, the value decreased in six industries, including "Lawyers' and patent attorneys' offices" (15.3% decrease), "Design services" (13.6% decrease) and "Detective agencies and credit bureaus" (8.6% decrease).

(Figure 15, Figure 16, Figure 17, Table 6)

(trillion yen) 10 8.7 8 4 3.2 2.1 1.8 2 1.5 1.1 0.7 0 Advertising Lawvers' and Miscellaneous Architectural Business Miscellaneous Certified public Mechanical professional technical services design services consultants accountants' and design services patent attorneys' services auditors' offices offices