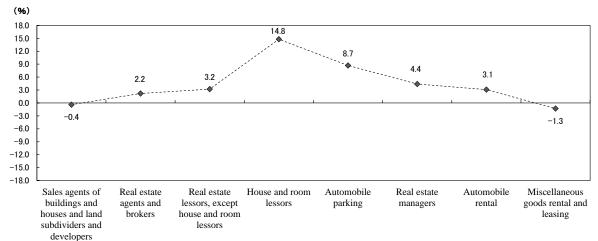

## < Real Estate and Goods Rental and Leasing>

developers

Annual sales of "Real estate and goods rental and leasing" in 2014 was 45.2 trillion yen, an increase of 2.5% from previous year. Compared to previous year by industry of business activity, the value increased in six industries, including "House and room lessors" (14.8% increase), "Automobile parking" (8.7% increase), "Real estate managers" (4.4% increase), "Real estate lessors, except house and room lessors" (3.2% increase).

On the other hand, the value decreased in two industries: "Miscellaneous goods rental and leasing" (1.3% decrease) and "Sales agents of buildings and houses and land subdividers and developers" (0.4% decrease).

(Figure 12, Figure 13, Figure 14, Table 5)

-Real estate and goods rental and leasing-(trillion yen) 14 12.4 12 10 9.4 8.0 8 5.7 6 3.8 3.3 1.9 2 8.0 n Sales agents of Real estate Real estate House and room Automobile Real estate Automobile Miscellaneous goods rental and buildings and agents and lessors, except lessors parking managers rental houses and land brokers house and room leasing subdividers and lessor