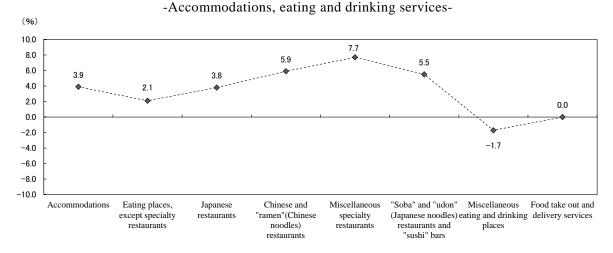

## < Accommodations, Eating and Drinking Services >

Annual sales of "Accommodations, eating and drinking services" in 2014 was 26.4 trillion yen, an increase of 2.5% from previous year. Compared to previous year by industry of business activity, the value increased in six industries, including "Miscellaneous specialty restaurants" (7.7% increase), "Chinese and "ramen" (Chinese noodles) restaurants" (5.9% increase), "Soba and "udon" (Japanese noodles) restaurants and "sushi" bars" (5.5% increase), "Accommodations" (3.9% increase). "Food take out and delivery services" was the same level as previous year. The value in one remaining industry, "Miscellaneous eating and drinking places", decreased by 1.7%.