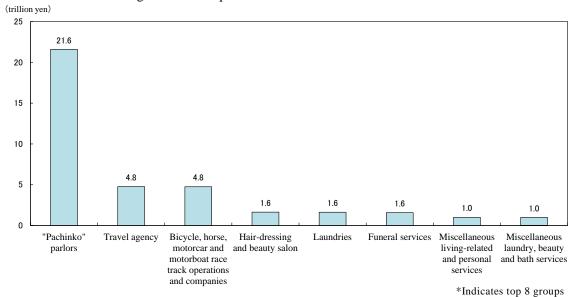

(Figure 21, Figure 22, Figure 23, Table 8)

Figure 21 Annual Sales by Industry of Business Activity (Detailed Groups)
-Living-related and personal services and amusement services-

Figure 22 Change over Previous Year of Annual Sales by Industry of Business Activity (Detailed Groups)

-Living-related and personal services and amusement services-

\*Indicates top 8 groups

Figure 23 Change in Annual Sales by Industry of Business Activity (Detailed Groups)
-Living-related and personal services and amusement services-

-Living-related and personal services and amusement services-

|                                                            |                                                   | Living-related<br>and personal<br>services and<br>amusement<br>services | Laundries                                 | Barbershops                      | Hair-dressing<br>and beauty<br>salon      | Miscellaneous<br>laundry, beauty<br>and bath<br>services | Travel agency                             | Funeral<br>services                       | Wedding<br>ceremony halls | Ceremonial<br>occasion<br>mutual aid<br>society | Miscellaneous<br>living-related<br>and personal<br>services | Cinemas                          |
|------------------------------------------------------------|---------------------------------------------------|-------------------------------------------------------------------------|-------------------------------------------|----------------------------------|-------------------------------------------|----------------------------------------------------------|-------------------------------------------|-------------------------------------------|---------------------------|-------------------------------------------------|-------------------------------------------------------------|----------------------------------|
| ıles                                                       | figures<br>(million yen)<br>2012<br>2013<br>2014  | 46, 870, 616<br>45, 790, 721<br>44, 459, 717                            | 1, 690, 007<br>1, 574, 371<br>1, 632, 797 | 470, 115<br>460, 368<br>398, 495 | 1, 661, 035<br>1, 680, 303<br>1, 633, 943 | 977, 394<br>972, 941<br>990, 285                         | 4, 445, 245<br>4, 722, 533<br>4, 776, 835 | 1, 524, 710<br>1, 649, 685<br>1, 569, 623 | 832, 416                  | 176, 576<br>178, 789<br>182, 555                | 974, 785<br>1, 035, 425<br>996, 677                         | 219, 478<br>213, 765<br>230, 688 |
| Annual Sales                                               | change over<br>previous year(%)<br>2013<br>2014   | -2. 3<br>-2. 9                                                          | -6. 8<br>3. 7                             | -2. 1<br>-13. 4                  | 1. 2<br>-2. 8                             | -0. 5<br>1. 8                                            | 6. 2<br>1. 1                              | 8. 2<br>-4. 9                             | 7. 2<br>-3. 7             | 1. 3<br>2. 1                                    | 6. 2<br>-3. 7                                               | -2. 6<br>7. 9                    |
|                                                            | contribution<br>2013<br>2014<br>figures           | -2. 3<br>-2. 9                                                          | -0. 25<br>0. 13                           | -0. 02<br>-0. 14                 | 0. 04<br>-0. 10                           | -0. 01<br>0. 04                                          | 0. 59<br>0. 12                            | 0. 27<br>-0. 17                           |                           | 0. 00<br>0. 01                                  | 0. 13<br>-0. 08                                             | -0. 01<br>0. 04                  |
| orking at the ishment                                      | (persons)<br>2013<br>2014<br>2015                 | 2, 584, 900<br>2, 565, 800<br>2, 497, 800                               | 350, 600<br>327, 900<br>325, 000          | 211, 100<br>204, 400<br>193, 700 | 436, 700<br>439, 900<br>436, 300          | 185, 300<br>185, 200<br>184, 100                         | 99, 300                                   | 96, 800<br>107, 700<br>99, 000            | 70, 600                   | 16, 200<br>15, 800<br>13, 900                   | 176, 000<br>177, 600<br>170, 700                            | 17, 200<br>16, 900<br>17, 000    |
| Number of Persons Working at the Location of Establishment | change over<br>previous year(%)<br>2014<br>2015   | -0. 7<br>-2. 7                                                          | -6. 5<br>-0. 9                            | -3. 2<br>-5. 2                   | 0. 7<br>-0. 8                             | -0. 1<br>-0. 6                                           | 0. 4<br>-2. 7                             | 11. 3<br>-8. 1                            | 9. 0<br>-3. 1             | -2. 5<br>-12. 0                                 | 0. 9<br>-3. 9                                               | -1. 7<br>0. 6                    |
| Number                                                     | contribution<br>2014<br>2015                      | -0. 7<br>-2. 7                                                          | -0. 88<br>-0. 11                          | -0. 26<br>-0. 42                 | 0. 12<br>-0. 14                           | 0. 00<br>-0. 04                                          |                                           | 0. 42<br>-0. 34                           |                           | -0. 02<br>-0. 07                                | 0. 06<br>-0. 27                                             | -0. 01<br>0. 00                  |
| Annual Sales<br>per Person                                 | figures<br>(thousand yen)<br>2012<br>2013<br>2014 | 18, 108<br>17, 819<br>17, 799                                           | 4, 821<br>4, 801<br>5, 024                | 2, 227<br>2, 253<br>2, 057       | 3, 787<br>3, 802<br>3, 745                | 5, 255<br>5, 224<br>5, 378                               | 44, 903<br>47, 576<br>49, 433             | 15, 743<br>15, 250<br>15, 851             |                           | 10, 899<br>11, 282<br>13, 166                   | 5, 536<br>5, 828<br>5, 840                                  | 12, 795<br>12, 639<br>13, 541    |
| Annı                                                       | change over<br>previous year(%)<br>2013<br>2014   | -1. 6<br>-0. 1                                                          | -0. 4<br>4. 6                             | 1. 2<br>-8. 7                    | 0. 4<br>-1. 5                             | -0. 6<br>2. 9                                            | 6. 0<br>3. 9                              | -3. 1<br>3. 9                             | -1.6<br>-0.6              | 3. 5<br>16. 7                                   | 5. 3<br>0. 2                                                | -1. 2<br>7. 1                    |