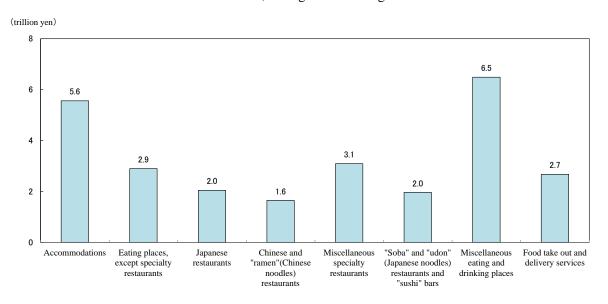

## < Accommodations, Eating and Drinking Services >

Annual sales of "Accommodations, eating and drinking services" in 2014 was 26.4 trillion yen, an increase of 2.5% from previous year. Compared to previous year by industry of business activity, the value increased in six industries, including "Miscellaneous specialty restaurants" (7.7% increase), "Chinese and "ramen" (Chinese noodles) restaurants" (5.9% increase), "Soba and "udon" (Japanese noodles) restaurants and "sushi" bars" (5.5% increase), "Accommodations" (3.9% increase). "Food take out and delivery services" was the same level as previous year. The value in one remaining industry, "Miscellaneous eating and drinking places", decreased by 1.7%.

(Figure 18, Figure 19, Figure 20, Table 7)

Figure 18 Annual Sales by Industry of Business Activity (Detailed Groups)
-Accommodations, eating and drinking services-

Figure 19 Change over Previous Year of Annual Sales
by Industry of Business Activity (Detailed Groups)