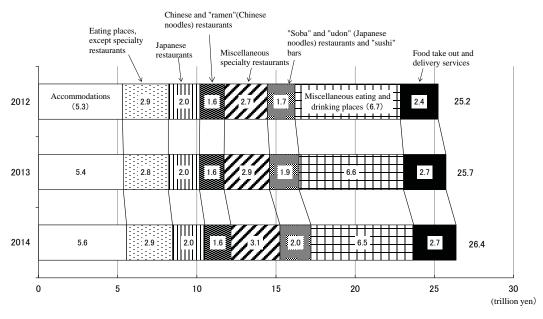

## < Accommodations, Eating and Drinking Services >

Annual sales of "Accommodations, eating and drinking services" in 2014 was 26.4 trillion yen, an increase of 2.5% from previous year. Compared to previous year by industry of business activity, the value increased in six industries, including "Miscellaneous specialty restaurants" (7.7% increase), "Chinese and "ramen" (Chinese noodles) restaurants" (5.9% increase), "Soba and "udon" (Japanese noodles) restaurants and "sushi" bars" (5.5% increase), "Accommodations" (3.9% increase). "Food take out and delivery services" was the same level as previous year. The value in one remaining industry, "Miscellaneous eating and drinking places", decreased by 1.7%.

(Figure 18, Figure 19, Figure 20, Table 7)

Figure 18 Annual Sales by Industry of Business Activity (Detailed Groups)
-Accommodations, eating and drinking services-

Figure 19 Change over Previous Year of Annual Sales
by Industry of Business Activity (Detailed Groups)

Figure 20 Change in Annual Sales by Industry of Business Activity (Detailed Groups)
-Accommodations, eating and drinking services-

Table 7 Change over Previous Year of Annual Sales, the Number of Persons Working at the Location of Establishment, and Annual Sales per Person Working at the Location of Establishment by Industry of Business Activity (Detailed Groups)

-Accommodations, eating and drinking services-

|                                                            |                                                  | Accommodations, eating and drinking sevices  | Accommodations                            | Eating places,<br>except specialty<br>restaurants | Japanese<br>restaurants                   | Chinese and "ramen" (Chinese noodles) restaurants | Miscellaneous<br>specialty<br>restaurants | "Soba" and "udon"<br>(Japanese noodles)<br>restaurants and<br>"sushi" bars | Miscellaneous<br>eating and<br>drinking places | Food take out<br>and delivery<br>services |
|------------------------------------------------------------|--------------------------------------------------|----------------------------------------------|-------------------------------------------|---------------------------------------------------|-------------------------------------------|---------------------------------------------------|-------------------------------------------|----------------------------------------------------------------------------|------------------------------------------------|-------------------------------------------|
| ıles                                                       | figures<br>(million yen)<br>2012<br>2013<br>2014 | 25, 243, 062<br>25, 734, 294<br>26, 377, 190 | 5, 300, 235<br>5, 353, 606<br>5, 561, 382 |                                                   | 1, 991, 473<br>1, 973, 433<br>2, 047, 507 |                                                   | 2, 710, 507<br>2, 870, 840<br>3, 092, 429 |                                                                            | 6, 651, 760<br>6, 601, 410<br>6, 486, 370      | 2, 676, 850                               |
| Annual Sales                                               | change over<br>previous year(%)<br>2013<br>2014  | 1. 9<br>2. 5                                 | 1. 0<br>3. 9                              | -1. 9<br>2. 1                                     | -0. 9<br>3. 8                             | 0. 0<br>5. 9                                      | 5. 9<br>7. 7                              | 6. 5<br>5. 5                                                               | -0. 8<br>-1. 7                                 | 12. 0<br>0. 0                             |
|                                                            | contribution<br>2013<br>2014                     | 1. 9<br>2. 5                                 | 0. 21<br>0. 81                            | -0. 22<br>0. 23                                   | -0. 07<br>0. 29                           | 0. 00<br>0. 36                                    |                                           | 0. 45<br>0. 40                                                             | -0. 20<br>-0. 45                               |                                           |
| orking at the ishment                                      | figures<br>(persons)<br>2013<br>2014<br>2015     | 5, 305, 400<br>5, 444, 800<br>5, 457, 400    |                                           | 630, 000                                          | 459, 600<br>437, 800<br>441, 200          | 351, 000                                          | 624, 000                                  |                                                                            | 1, 706, 100<br>1, 723, 800<br>1, 717, 200      | 583, 600                                  |
| Number of Persons Working at the Location of Establishment | change over<br>previous year(%)<br>2014<br>2015  | 2. 6<br>0. 2                                 | 2. 1<br>-0. 6                             | 2. 3<br>0. 2                                      | -4. 7<br>0. 8                             | 0. 2<br>6. 3                                      | 4. 8<br>0. 0                              | 5. 1<br>1. 2                                                               | 1. 0<br>-0. 4                                  | 12. 8<br>-1. 4                            |
| Number                                                     | contribution<br>2014<br>2015<br>figures          | 2. 6<br>0. 2                                 | 0. 26<br>-0. 08                           | 0. 27<br>0. 02                                    | -0. 41<br>0. 06                           | 0. 02<br>0. 40                                    | 0. 54<br>0. 00                            |                                                                            | 0. 33<br>-0. 12                                |                                           |
| Annual Sales<br>per Person                                 | (thousand yen)<br>2012                           | 4, 757<br>4, 726<br>4, 818                   | 8, 018<br>7, 936<br>8, 215                |                                                   | 4, 333<br>4, 507<br>4, 639                | 4, 444<br>4, 434<br>4, 419                        | 4, 553<br>4, 600<br>4, 954                | 4, 375<br>4, 434<br>4, 623                                                 | 3, 899<br>3, 829<br>3, 769                     | 4, 617<br>4, 586<br>4, 653                |
| Ann                                                        | change over<br>previous year(%)<br>2013<br>2014  | -0. 7<br>1. 9                                | -1. 0<br>3. 5                             | -4. 1<br>1. 5                                     | 4. 0<br>2. 9                              | -0. 2<br>-0. 3                                    | 1. 0<br>7. 7                              | 1. 3<br>4. 3                                                               | -1. 8<br>-1. 6                                 | -0. 7<br>1. 5                             |