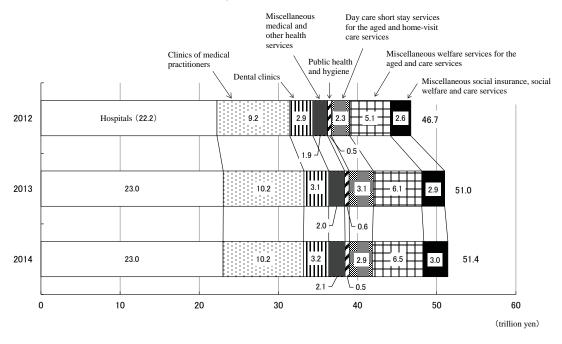

| Second Description   Second    |              |                  |                                                    |                                                    |              |         |                |          |          |                  |            |                          |                          |
|--------------------------------------------------------------------------------------------------------------------------------------------------------------------------------------------------------------------------------------------------------------------------------------------------------------------------------------------------------------------------------------------------------------------------------------------------------------------------------------------------------------------------------------------------------------------------------------------------------------------------------------------------------------------------------------------------------------------------------------------------------------------------------------------------------------------------------------------------------------------------------------------------------------------------------------------------------------------------------------------------------------------------------------------------------------------------------------------------------------------------------------------------------------------------------------------------------------------------------------------------------------------------------------------------------------------------------------------------------------------------------------------------------------------------------------------------------------------------------------------------------------------------------------------------------------------------------------------------------------------------------------------------------------------------------------------------------------------------------------------------------------------------------------------------------------------------------------------------------------------------------------------------------------------------------------------------------------------------------------------------------------------------------------------------------------------------------------------------------------------------------|--------------|------------------|----------------------------------------------------|----------------------------------------------------|--------------|---------|----------------|----------|----------|------------------|------------|--------------------------|--------------------------|
| Time   Contribution   |              |                  | (except<br>otherwise<br>classified),<br>theatrical | motorcar and<br>motorboat race<br>track operations | Golf courses | range   | Bowling alleys |          |          | and<br>amusement |            | amusement and recreation | amusement and recreation |
| 2012   1,014,942   4,584,943   924,836   189,121   107,115   492,378   300,179   466,478   24,326,213   700,620   847,992                                                                                                                                                                                                                                                                                                                                                                                                                                                                                                                                                                                                                                                                                                                                                                                                                                                                                                                                                                                                                                                                                                                                                                                                                                                                                                                                                                                                                                                                                                                                                                                                                                                                                                                                                                                                                                                                                                                                                                                                      |              |                  |                                                    |                                                    |              |         |                |          |          |                  |            |                          |                          |
| 2013                                                                                                                                                                                                                                                                                                                                                                                                                                                                                                                                                                                                                                                                                                                                                                                                                                                                                                                                                                                                                                                                                                                                                                                                                                                                                                                                                                                                                                                                                                                                                                                                                                                                                                                                                                                                                                                                                                                                                                                                                                                                                                                           |              |                  | 1 014 040                                          | 4 504 040                                          | 004 000      | 100 101 | 107 115        | 400.070  | 000 170  | 400 470          | 04 000 010 | 700 000                  | 0.47.000                 |
| 2014   888, 638   4,753, 062   871, 972   183, 861   76, 471   522, 187   291, 130   571, 607   21,580, 009   577, 518   929, 744                                                                                                                                                                                                                                                                                                                                                                                                                                                                                                                                                                                                                                                                                                                                                                                                                                                                                                                                                                                                                                                                                                                                                                                                                                                                                                                                                                                                                                                                                                                                                                                                                                                                                                                                                                                                                                                                                                                                                                                              |              |                  |                                                    |                                                    |              |         |                |          |          |                  |            |                          |                          |
| Change over previous year(%)    | ×            |                  |                                                    |                                                    |              |         |                |          |          |                  |            |                          |                          |
| Contribution  2013  2014  -0.38  0.57  -0.19  0.00  -0.03  0.01  -0.04  0.06  0.05  0.16  -3.24  -0.15  0.02  0.15  0.02  0.15  0.02  0.15  0.02  0.15  0.02  0.15  0.02  0.15  0.02  0.01  -0.08  0.07  -2.68  -0.12  0.15  0.02  0.15  0.02  0.15  0.02  0.15  0.02  0.01  -0.08  0.07  -2.68  -0.12  0.15  0.02  0.15  0.02  0.01  -0.08  0.07  -2.68  -0.12  0.15  0.02  0.15  0.02  0.15  0.02  0.01  -0.08  0.07  -2.68  -0.12  0.15  0.02  0.15  0.02  0.15  0.02  0.01  -0.08  0.07  -2.68  -0.12  0.15  0.02  0.01  -0.08  0.07  -2.68  -0.12  0.15  0.02  0.01  -0.08  0.07  -2.68  -0.12  0.15  0.02  0.01  -0.08  0.00  -0.03  0.01  -0.08  0.00  59,300  280,100  74,200  115,800  123,300  120,100  124,900  87,000  68,000  123,300  126,500  115,800  120,100  120,100  120,100  120,100  120,100  120,100  120,100  120,100  120,100  120,100  120,100  120,100  120,100  120,100  120,100  120,100  120,100  120,100  120,100  120,100  120,100  120,100  120,100  120,100  120,100  120,100  120,100  120,100  120,100  120,100  120,100  120,100  120,100  120,100  120,100  120,100  120,100  120,100  120,100  120,100  120,100  120,100  120,100  120,100  120,100  120,100  120,100  120,100  120,100  120,100  120,100  120,100  120,100  120,100  120,100  120,100  120,100  120,100  120,100  120,100  120,100  120,100  120,100  120,100  120,100  120,100  120,100  120,100  120,100  120,100  120,100  120,100  120,100  120,100  120,100  120,100  120,100  120,100  120,100  120,100  120,100  120,100  120,100  120,100  120,100  120,100  120,100  120,100  120,100  120,100  120,100  120,100  120,100  120,100  120,100  120,100  120,100  120,100  120,100  120,100  120,100  120,100  120,100  120,100  120,100  120,100  120,100  120,100  120,100  120,100  120,100  120,100  120,100  120,100  120,100  120,100  120,100  120,100  120,100  120,100  120,100  120,100  120,100  120,100  120,100  120,100  120,100  120,100  120,100  120,100  120,100  120,100  120,100  120,100  120,100  120,100  120,100  120,100  120,100  120,100  120,100  120,100  120,100  120,100  120,100  | ale          |                  | 000, 000                                           | 4, 700, 002                                        | 071, 072     | 100,001 | 70, 471        | 022, 107 | 201, 100 | 071,007          | 21,000,000 | 077,010                  | 020, 744                 |
| Contribution  2013  2014  -0.38  0.57  -0.19  0.00  -0.03  0.01  -0.04  0.06  0.05  0.16  -3.24  -0.15  0.02  0.15  0.02  0.15  0.02  0.15  0.02  0.15  0.02  0.15  0.02  0.15  0.02  0.01  -0.08  0.07  -2.68  -0.12  0.15  0.02  0.15  0.02  0.15  0.02  0.15  0.02  0.01  -0.08  0.07  -2.68  -0.12  0.15  0.02  0.15  0.02  0.01  -0.08  0.07  -2.68  -0.12  0.15  0.02  0.15  0.02  0.15  0.02  0.01  -0.08  0.07  -2.68  -0.12  0.15  0.02  0.15  0.02  0.15  0.02  0.01  -0.08  0.07  -2.68  -0.12  0.15  0.02  0.01  -0.08  0.07  -2.68  -0.12  0.15  0.02  0.01  -0.08  0.07  -2.68  -0.12  0.15  0.02  0.01  -0.08  0.00  -0.03  0.01  -0.08  0.00  59,300  280,100  74,200  115,800  123,300  120,100  124,900  87,000  68,000  123,300  126,500  115,800  120,100  120,100  120,100  120,100  120,100  120,100  120,100  120,100  120,100  120,100  120,100  120,100  120,100  120,100  120,100  120,100  120,100  120,100  120,100  120,100  120,100  120,100  120,100  120,100  120,100  120,100  120,100  120,100  120,100  120,100  120,100  120,100  120,100  120,100  120,100  120,100  120,100  120,100  120,100  120,100  120,100  120,100  120,100  120,100  120,100  120,100  120,100  120,100  120,100  120,100  120,100  120,100  120,100  120,100  120,100  120,100  120,100  120,100  120,100  120,100  120,100  120,100  120,100  120,100  120,100  120,100  120,100  120,100  120,100  120,100  120,100  120,100  120,100  120,100  120,100  120,100  120,100  120,100  120,100  120,100  120,100  120,100  120,100  120,100  120,100  120,100  120,100  120,100  120,100  120,100  120,100  120,100  120,100  120,100  120,100  120,100  120,100  120,100  120,100  120,100  120,100  120,100  120,100  120,100  120,100  120,100  120,100  120,100  120,100  120,100  120,100  120,100  120,100  120,100  120,100  120,100  120,100  120,100  120,100  120,100  120,100  120,100  120,100  120,100  120,100  120,100  120,100  120,100  120,100  120,100  120,100  120,100  120,100  120,100  120,100  120,100  120,100  120,100  120,100  120,100  120,100  120,100  120,100  120,100  120,100  | a S          | previous year(%) |                                                    |                                                    |              |         |                |          |          |                  |            |                          |                          |
| Contribution  2013  2014  -0.38  0.57  -0.19  0.00  -0.03  0.01  -0.04  0.06  0.05  0.16  -3.24  -0.15  0.02  0.15  0.02  0.15  0.02  0.15  0.02  0.15  0.02  0.15  0.02  0.15  0.02  0.01  -0.08  0.07  -2.68  -0.12  0.15  0.02  0.15  0.02  0.15  0.02  0.15  0.02  0.01  -0.08  0.07  -2.68  -0.12  0.15  0.02  0.15  0.02  0.01  -0.08  0.07  -2.68  -0.12  0.15  0.02  0.15  0.02  0.15  0.02  0.01  -0.08  0.07  -2.68  -0.12  0.15  0.02  0.15  0.02  0.15  0.02  0.01  -0.08  0.07  -2.68  -0.12  0.15  0.02  0.01  -0.08  0.07  -2.68  -0.12  0.15  0.02  0.01  -0.08  0.07  -2.68  -0.12  0.15  0.02  0.01  -0.08  0.00  -0.03  0.01  -0.08  0.00  59,300  280,100  74,200  115,800  123,300  120,100  124,900  87,000  68,000  123,300  126,500  115,800  120,100  120,100  120,100  120,100  120,100  120,100  120,100  120,100  120,100  120,100  120,100  120,100  120,100  120,100  120,100  120,100  120,100  120,100  120,100  120,100  120,100  120,100  120,100  120,100  120,100  120,100  120,100  120,100  120,100  120,100  120,100  120,100  120,100  120,100  120,100  120,100  120,100  120,100  120,100  120,100  120,100  120,100  120,100  120,100  120,100  120,100  120,100  120,100  120,100  120,100  120,100  120,100  120,100  120,100  120,100  120,100  120,100  120,100  120,100  120,100  120,100  120,100  120,100  120,100  120,100  120,100  120,100  120,100  120,100  120,100  120,100  120,100  120,100  120,100  120,100  120,100  120,100  120,100  120,100  120,100  120,100  120,100  120,100  120,100  120,100  120,100  120,100  120,100  120,100  120,100  120,100  120,100  120,100  120,100  120,100  120,100  120,100  120,100  120,100  120,100  120,100  120,100  120,100  120,100  120,100  120,100  120,100  120,100  120,100  120,100  120,100  120,100  120,100  120,100  120,100  120,100  120,100  120,100  120,100  120,100  120,100  120,100  120,100  120,100  120,100  120,100  120,100  120,100  120,100  120,100  120,100  120,100  120,100  120,100  120,100  120,100  120,100  120,100  120,100  120,100  120,100  120,100  120,100  120,100  120,100  | 1 E          | 2013             |                                                    |                                                    |              |         |                |          |          |                  |            |                          |                          |
| 2013   0.11   -0.20   0.07   -0.01   -0.04   0.06   0.05   0.16   -3.24   -0.15   0.02                                                                                                                                                                                                                                                                                                                                                                                                                                                                                                                                                                                                                                                                                                                                                                                                                                                                                                                                                                                                                                                                                                                                                                                                                                                                                                                                                                                                                                                                                                                                                                                                                                                                                                                                                                                                                                                                                                                                                                                                                                         | ~            | 2014             | -16.5                                              | 5.8                                                | -9. 0        | -0. 2   | -13.0          | 0. 5     | -10. 6   | 5. 7             | -5. 4      | -8. 4                    | 8. 1                     |
| 2013   0.11   -0.20   0.07   -0.01   -0.04   0.06   0.05   0.16   -3.24   -0.15   0.02                                                                                                                                                                                                                                                                                                                                                                                                                                                                                                                                                                                                                                                                                                                                                                                                                                                                                                                                                                                                                                                                                                                                                                                                                                                                                                                                                                                                                                                                                                                                                                                                                                                                                                                                                                                                                                                                                                                                                                                                                                         |              |                  |                                                    |                                                    |              |         |                |          |          |                  |            |                          |                          |
| 2014   -0.38   0.57   -0.19   0.00   -0.03   0.01   -0.08   0.07   -2.68   -0.12   0.15                                                                                                                                                                                                                                                                                                                                                                                                                                                                                                                                                                                                                                                                                                                                                                                                                                                                                                                                                                                                                                                                                                                                                                                                                                                                                                                                                                                                                                                                                                                                                                                                                                                                                                                                                                                                                                                                                                                                                                                                                                        |              |                  | 0.11                                               | 0.20                                               | 0.07         | 0.01    | 0.04           | 0.06     | 0.05     | 0.16             | 2.24       | 0.15                     | 0.00                     |
| Figures (persons)   1                                                                                                                                                                                                                                                                                                                                                                                                                                                                                                                                                                                                                                                                                                                                                                                                                                                                                                                                                                                                                                                                                                                                                                                                                                                                                                                                                                                                                                                                                                                                                                                                                                                                                                                                                                                                                                                                                                                                                                                                                                                                                                          |              |                  |                                                    |                                                    |              |         |                |          |          |                  |            |                          |                          |
| 10   10   10   10   10   10   10   10                                                                                                                                                                                                                                                                                                                                                                                                                                                                                                                                                                                                                                                                                                                                                                                                                                                                                                                                                                                                                                                                                                                                                                                                                                                                                                                                                                                                                                                                                                                                                                                                                                                                                                                                                                                                                                                                                                                                                                                                                                                                                          |              |                  | 0.00                                               | 0.07                                               | 0. 10        | 0.00    | 0.00           | 0.01     | 0.00     | 0.07             | 2.00       | 0.12                     | 0.10                     |
| Second    | 2            | (persons)        |                                                    |                                                    |              |         |                |          |          |                  |            |                          |                          |
| Second    | at t         |                  |                                                    |                                                    |              |         |                |          |          |                  |            |                          |                          |
| Second    | ring         |                  |                                                    |                                                    |              |         |                |          |          |                  |            |                          |                          |
| Second    | Vorb         |                  | 34, 000                                            | 32, 400                                            | 126, 700     | 30, 300 | 11, 500        | 86, 300  | 61, 100  | 67, 200          | 253, 700   | 63, 400                  | 126, 500                 |
| Second    | ns V         |                  |                                                    |                                                    |              |         |                |          |          |                  |            |                          |                          |
| Second    | erso<br>of 1 |                  | 4.4                                                | -5.6                                               | 3. 1         | -4. 0   | -10.4          | 2.4      | 8. 1     | 9.9              | -9.3       | -8. 4                    | 6.5                      |
| Second    | of P.        | 2015             |                                                    |                                                    |              |         |                |          |          |                  |            |                          |                          |
| Second    | ber          |                  |                                                    |                                                    |              |         |                |          |          |                  |            |                          |                          |
| Second    | I mn         |                  |                                                    |                                                    |              |         |                |          |          |                  |            |                          |                          |
| Figures (thousand yen)   2012   26, 243   122, 960   7, 062   5, 826   7, 429   5, 790   4, 762   7, 865   86, 684   9, 439   7, 277   2013   26, 363   127, 637   7, 097   5, 899   6, 793   5, 970   4, 781   8, 290   89, 617   9, 268   6, 932   2014   26, 128   146, 693   6, 884   6, 063   6, 638   6, 052   4, 764   8, 500   85, 056   9, 114   7, 352   7, 352   7, 353   7, 353   7, 354   7, 354   7, 355   7, 355   7, 355   7, 355   7, 355   7, 355   7, 355   7, 355   7, 355   7, 355   7, 355   7, 355   7, 355   7, 355   7, 355   7, 355   7, 355   7, 355   7, 355   7, 355   7, 355   7, 355   7, 355   7, 355   7, 355   7, 355   7, 355   7, 355   7, 355   7, 355   7, 355   7, 355   7, 355   7, 355   7, 355   7, 355   7, 355   7, 355   7, 355   7, 355   7, 355   7, 355   7, 355   7, 355   7, 355   7, 355   7, 355   7, 355   7, 355   7, 355   7, 355   7, 355   7, 355   7, 355   7, 355   7, 355   7, 355   7, 355   7, 355   7, 355   7, 355   7, 355   7, 355   7, 355   7, 355   7, 355   7, 355   7, 355   7, 355   7, 355   7, 355   7, 355   7, 355   7, 355   7, 355   7, 355   7, 355   7, 355   7, 355   7, 355   7, 355   7, 355   7, 355   7, 355   7, 355   7, 355   7, 355   7, 355   7, 355   7, 355   7, 355   7, 355   7, 355   7, 355   7, 355   7, 355   7, 355   7, 355   7, 355   7, 355   7, 355   7, 355   7, 355   7, 355   7, 355   7, 355   7, 355   7, 355   7, 355   7, 355   7, 355   7, 355   7, 355   7, 355   7, 355   7, 355   7, 355   7, 355   7, 355   7, 355   7, 355   7, 355   7, 355   7, 355   7, 355   7, 355   7, 355   7, 355   7, 355   7, 355   7, 355   7, 355   7, 355   7, 355   7, 355   7, 355   7, 355   7, 355   7, 355   7, 355   7, 355   7, 355   7, 355   7, 355   7, 355   7, 355   7, 355   7, 355   7, 355   7, 355   7, 355   7, 355   7, 355   7, 355   7, 355   7, 355   7, 355   7, 355   7, 355   7, 355   7, 355   7, 355   7, 355   7, 355   7, 355   7, 355   7, 355   7, 355   7, 355   7, 355   7, 355   7, 355   7, 355   7, 355   7, 355   7, 355   7, 355   7, 355   7, 355   7, 355   7, 355   7, 355   7, 355   | 2            |                  |                                                    |                                                    |              |         |                |          |          |                  |            |                          |                          |
| The state of the s |              |                  | -0. 25                                             | -0.11                                              | -0. 32       | -0.04   | -0.03          | -0.03    | -0. 21   | 0.06             | -0.01      | -0. 18                   | 0.12                     |
| 2012 26, 243 122, 960 7, 062 5, 826 7, 429 5, 790 4, 762 7, 865 86, 684 9, 439 7, 277 2013 26, 363 127, 637 7, 097 5, 899 6, 793 5, 970 4, 781 8, 290 89, 617 9, 268 6, 932 2014 26, 128 146, 693 6, 884 6, 063 6, 638 6, 052 4, 764 8, 500 85, 056 9, 114 7, 352 4, 146, 146, 146, 146, 146, 146, 146, 1                                                                                                                                                                                                                                                                                                                                                                                                                                                                                                                                                                                                                                                                                                                                                                                                                                                                                                                                                                                                                                                                                                                                                                                                                                                                                                                                                                                                                                                                                                                                                                                                                                                                                                                                                                                                                      |              |                  |                                                    |                                                    |              |         |                |          |          |                  |            |                          |                          |
| 2013 0.5 3.8 0.5 1.3 -8.6 3.1 0.4 5.4 3.4 -1.8 -4.7                                                                                                                                                                                                                                                                                                                                                                                                                                                                                                                                                                                                                                                                                                                                                                                                                                                                                                                                                                                                                                                                                                                                                                                                                                                                                                                                                                                                                                                                                                                                                                                                                                                                                                                                                                                                                                                                                                                                                                                                                                                                            | 92           |                  | 26, 243                                            | 122, 960                                           |              |         |                |          |          |                  |            |                          |                          |
| 2013 0.5 3.8 0.5 1.3 -8.6 3.1 0.4 5.4 3.4 -1.8 -4.7                                                                                                                                                                                                                                                                                                                                                                                                                                                                                                                                                                                                                                                                                                                                                                                                                                                                                                                                                                                                                                                                                                                                                                                                                                                                                                                                                                                                                                                                                                                                                                                                                                                                                                                                                                                                                                                                                                                                                                                                                                                                            | Sale         |                  |                                                    |                                                    |              |         |                |          |          |                  |            |                          |                          |
| 2013 0.5 3.8 0.5 1.3 -8.6 3.1 0.4 5.4 3.4 -1.8 -4.7                                                                                                                                                                                                                                                                                                                                                                                                                                                                                                                                                                                                                                                                                                                                                                                                                                                                                                                                                                                                                                                                                                                                                                                                                                                                                                                                                                                                                                                                                                                                                                                                                                                                                                                                                                                                                                                                                                                                                                                                                                                                            | ual<br>r Per |                  | 26, 128                                            | 146, 693                                           | 6, 884       | 6, 063  | 6, 638         | 6, 052   | 4, 764   | 8, 500           | 85, 056    | 9, 114                   | 7, 352                   |
| 2013 0.5 3.8 0.5 1.3 -8.6 3.1 0.4 5.4 3.4 -1.8 -4.7                                                                                                                                                                                                                                                                                                                                                                                                                                                                                                                                                                                                                                                                                                                                                                                                                                                                                                                                                                                                                                                                                                                                                                                                                                                                                                                                                                                                                                                                                                                                                                                                                                                                                                                                                                                                                                                                                                                                                                                                                                                                            | Ann          |                  |                                                    |                                                    |              |         |                |          |          |                  |            |                          |                          |
|                                                                                                                                                                                                                                                                                                                                                                                                                                                                                                                                                                                                                                                                                                                                                                                                                                                                                                                                                                                                                                                                                                                                                                                                                                                                                                                                                                                                                                                                                                                                                                                                                                                                                                                                                                                                                                                                                                                                                                                                                                                                                                                                | ,            |                  | 0.5                                                | 2.0                                                | 0.5          | 1 2     | _0 _           | 2 1      | 0.4      | E 4              | 2.4        | _1 0                     | _4.7                     |
|                                                                                                                                                                                                                                                                                                                                                                                                                                                                                                                                                                                                                                                                                                                                                                                                                                                                                                                                                                                                                                                                                                                                                                                                                                                                                                                                                                                                                                                                                                                                                                                                                                                                                                                                                                                                                                                                                                                                                                                                                                                                                                                                |              | 2013             | -0.9                                               | 3. 8<br>14. 9                                      | -3. 0        | 2.8     | -8. 6<br>-2. 3 | 1.4      | -0.4     | 2.5              | -5. 1      | -1.8                     | -4. <i>7</i><br>6. 1     |

### < Education, Learning Support >

Annual sales of "Education, learning support" in 2014 was 3.6 trillion yen, an increase of 1.6% from previous year. Compared to previous year by industry of business activity, the value increased in three industries: "Supplementary tutorial schools" (7.4% increase), "Educational and learning support services, n.e.c." (2.1% increase), "Miscellaneous instruction services for arts, culture and technicals" (1.4% increase). On the other hand, the value decreased in three industries: "Vocational and educational support facilities" (15.9% decrease), "Foreign language instructions" (2.9% decrease) and "Social education" (0.9% decrease).