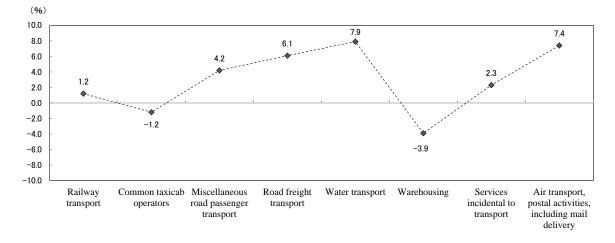

# < Transport and Postal Activities >

Annual sales of "Transport and Postal Activities" in 2014 was 62.0 trillion yen, an increase of 4.2% from previous year. Compared to previous year by industry of business activity, the value increased in six industries, including "Water transport" (7.9% increase), "Air transport, postal activities, including mail delivery" (7.4% increase), "Road freight transport" (6.1% increase), "Miscellaneous road passenger transport" (4.2% increase). On the other hand, the value decreased in two industries: "Warehousing" (3.9% decrease) and "Common taxicab operators" (1.2% decrease).

(Figure 9, Figure 10, Figure 11, Table 4)

Figure 9 Annual Sales by Industry of Business Activity (Detailed Groups)

Figure 10 Change over Previous Year of Annual Sales by Industry of Business Activity (Detailed Groups) -Transport and postal activities-