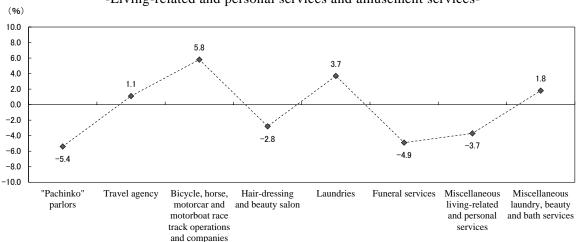

#### < Living-Related and Personal Services and Amusement Services >

Annual sales of "Living-related and personal services and amusement services" in 2014 was 44.5 trillion yen, a decrease of 2.9% from previous year. Compared to previous year by industry of business activity, the value increased in nine industries, including "Miscellaneous amusement and recreation services" (8.1% increase), "Cinemas" (7.9% increase), "Bicycle, horse, motorcar and motorboat race track operations and companies" (5.8% increase). On the other hand, the value decreased in 12 industries, including "Performances (except otherwise classified), theatrical companies" (16.5% decrease), "Barbershops" (13.4% decrease) and "Bowling alleys" (13.0% decrease).

(Figure 21, Figure 22, Figure 23, Table 8)

Figure 21 Annual Sales by Industry of Business Activity (Detailed Groups)
-Living-related and personal services and amusement services-

Figure 22 Change over Previous Year of Annual Sales by Industry of Business Activity (Detailed Groups)

-Living-related and personal services and amusement services-

\*Indicates top 8 groups

Figure 23 Change in Annual Sales by Industry of Business Activity (Detailed Groups)
-Living-related and personal services and amusement services-

-Living-related and personal services and amusement services-

|                                                            |                                                   | Living-related<br>and personal<br>services and<br>amusement<br>services | Laundries                                 | Barbershops                      | Hair-dressing<br>and beauty<br>salon      | Miscellaneous<br>laundry, beauty<br>and bath<br>services | Travel agency                             | Funeral<br>services                       | Wedding<br>ceremony halls | Ceremonial<br>occasion<br>mutual aid<br>society | Miscellaneous<br>living-related<br>and personal<br>services | Cinemas                          |
|------------------------------------------------------------|---------------------------------------------------|-------------------------------------------------------------------------|-------------------------------------------|----------------------------------|-------------------------------------------|----------------------------------------------------------|-------------------------------------------|-------------------------------------------|---------------------------|-------------------------------------------------|-------------------------------------------------------------|----------------------------------|
| ıles                                                       | figures<br>(million yen)<br>2012<br>2013<br>2014  | 46, 870, 616<br>45, 790, 721<br>44, 459, 717                            | 1, 690, 007<br>1, 574, 371<br>1, 632, 797 | 470, 115<br>460, 368<br>398, 495 | 1, 661, 035<br>1, 680, 303<br>1, 633, 943 | 977, 394<br>972, 941<br>990, 285                         | 4, 445, 245<br>4, 722, 533<br>4, 776, 835 | 1, 524, 710<br>1, 649, 685<br>1, 569, 623 | 832, 416                  | 176, 576<br>178, 789<br>182, 555                | 974, 785<br>1, 035, 425<br>996, 677                         | 219, 478<br>213, 765<br>230, 688 |
| Annual Sales                                               | change over<br>previous year(%)<br>2013<br>2014   | -2. 3<br>-2. 9                                                          | -6. 8<br>3. 7                             | -2. 1<br>-13. 4                  | 1. 2<br>-2. 8                             | -0. 5<br>1. 8                                            | 6. 2<br>1. 1                              | 8. 2<br>-4. 9                             | 7. 2<br>-3. 7             | 1. 3<br>2. 1                                    | 6. 2<br>-3. 7                                               | -2. 6<br>7. 9                    |
|                                                            | contribution<br>2013<br>2014<br>figures           | -2. 3<br>-2. 9                                                          | -0. 25<br>0. 13                           | -0. 02<br>-0. 14                 | 0. 04<br>-0. 10                           | -0. 01<br>0. 04                                          | 0. 59<br>0. 12                            | 0. 27<br>-0. 17                           |                           | 0. 00<br>0. 01                                  | 0. 13<br>-0. 08                                             | -0. 01<br>0. 04                  |
| orking at the ishment                                      | (persons)<br>2013<br>2014<br>2015                 | 2, 584, 900<br>2, 565, 800<br>2, 497, 800                               | 350, 600<br>327, 900<br>325, 000          | 211, 100<br>204, 400<br>193, 700 | 436, 700<br>439, 900<br>436, 300          | 185, 300<br>185, 200<br>184, 100                         | 99, 300                                   | 96, 800<br>107, 700<br>99, 000            | 70, 600                   | 16, 200<br>15, 800<br>13, 900                   | 176, 000<br>177, 600<br>170, 700                            | 17, 200<br>16, 900<br>17, 000    |
| Number of Persons Working at the Location of Establishment | change over<br>previous year(%)<br>2014<br>2015   | -0. 7<br>-2. 7                                                          | -6. 5<br>-0. 9                            | -3. 2<br>-5. 2                   | 0. 7<br>-0. 8                             | -0. 1<br>-0. 6                                           | 0. 4<br>-2. 7                             | 11. 3<br>-8. 1                            | 9. 0<br>-3. 1             | -2. 5<br>-12. 0                                 | 0. 9<br>-3. 9                                               | -1. 7<br>0. 6                    |
| Number                                                     | contribution<br>2014<br>2015                      | -0. 7<br>-2. 7                                                          | -0. 88<br>-0. 11                          | -0. 26<br>-0. 42                 | 0. 12<br>-0. 14                           | 0. 00<br>-0. 04                                          |                                           | 0. 42<br>-0. 34                           |                           | -0. 02<br>-0. 07                                | 0. 06<br>-0. 27                                             | -0. 01<br>0. 00                  |
| Annual Sales<br>per Person                                 | figures<br>(thousand yen)<br>2012<br>2013<br>2014 | 18, 108<br>17, 819<br>17, 799                                           | 4, 821<br>4, 801<br>5, 024                | 2, 227<br>2, 253<br>2, 057       | 3, 787<br>3, 802<br>3, 745                | 5, 255<br>5, 224<br>5, 378                               | 44, 903<br>47, 576<br>49, 433             | 15, 743<br>15, 250<br>15, 851             |                           | 10, 899<br>11, 282<br>13, 166                   | 5, 536<br>5, 828<br>5, 840                                  | 12, 795<br>12, 639<br>13, 541    |
| Annı                                                       | change over<br>previous year(%)<br>2013<br>2014   | -1. 6<br>-0. 1                                                          | -0. 4<br>4. 6                             | 1. 2<br>-8. 7                    | 0. 4<br>-1. 5                             | -0. 6<br>2. 9                                            | 6. 0<br>3. 9                              | -3. 1<br>3. 9                             | -1.6<br>-0.6              | 3. 5<br>16. 7                                   | 5. 3<br>0. 2                                                | -1. 2<br>7. 1                    |