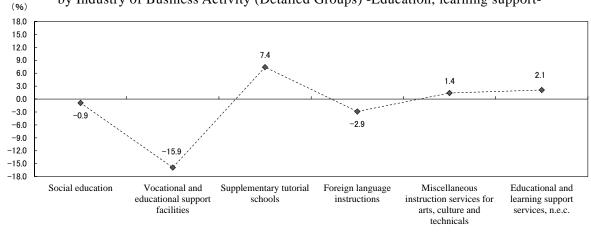

| Second Description   Second    |              |                  |                                                    |                                                    |              |         |                |          |          |                  |            |                          |                          |
|--------------------------------------------------------------------------------------------------------------------------------------------------------------------------------------------------------------------------------------------------------------------------------------------------------------------------------------------------------------------------------------------------------------------------------------------------------------------------------------------------------------------------------------------------------------------------------------------------------------------------------------------------------------------------------------------------------------------------------------------------------------------------------------------------------------------------------------------------------------------------------------------------------------------------------------------------------------------------------------------------------------------------------------------------------------------------------------------------------------------------------------------------------------------------------------------------------------------------------------------------------------------------------------------------------------------------------------------------------------------------------------------------------------------------------------------------------------------------------------------------------------------------------------------------------------------------------------------------------------------------------------------------------------------------------------------------------------------------------------------------------------------------------------------------------------------------------------------------------------------------------------------------------------------------------------------------------------------------------------------------------------------------------------------------------------------------------------------------------------------------------|--------------|------------------|----------------------------------------------------|----------------------------------------------------|--------------|---------|----------------|----------|----------|------------------|------------|--------------------------|--------------------------|
| Time   Contribution   |              |                  | (except<br>otherwise<br>classified),<br>theatrical | motorcar and<br>motorboat race<br>track operations | Golf courses | range   | Bowling alleys |          |          | and<br>amusement |            | amusement and recreation | amusement and recreation |
| 2012   1,014,942   4,584,943   924,836   189,121   107,115   492,378   300,179   466,478   24,326,213   700,620   847,992                                                                                                                                                                                                                                                                                                                                                                                                                                                                                                                                                                                                                                                                                                                                                                                                                                                                                                                                                                                                                                                                                                                                                                                                                                                                                                                                                                                                                                                                                                                                                                                                                                                                                                                                                                                                                                                                                                                                                                                                      |              |                  |                                                    |                                                    |              |         |                |          |          |                  |            |                          |                          |
| 2013                                                                                                                                                                                                                                                                                                                                                                                                                                                                                                                                                                                                                                                                                                                                                                                                                                                                                                                                                                                                                                                                                                                                                                                                                                                                                                                                                                                                                                                                                                                                                                                                                                                                                                                                                                                                                                                                                                                                                                                                                                                                                                                           |              |                  | 1 014 040                                          | 4 504 040                                          | 004 000      | 100 101 | 107 115        | 400.070  | 000 170  | 400 470          | 04 000 010 | 700 000                  | 0.47.000                 |
| 2014   888, 638   4,753, 062   871, 972   183, 861   76, 471   522, 187   291, 130   571, 607   21,580, 009   577, 518   929, 744                                                                                                                                                                                                                                                                                                                                                                                                                                                                                                                                                                                                                                                                                                                                                                                                                                                                                                                                                                                                                                                                                                                                                                                                                                                                                                                                                                                                                                                                                                                                                                                                                                                                                                                                                                                                                                                                                                                                                                                              |              |                  |                                                    |                                                    |              |         |                |          |          |                  |            |                          |                          |
| Change over previous year(%)    | ×            |                  |                                                    |                                                    |              |         |                |          |          |                  |            |                          |                          |
| Contribution  2013  2014  -0.38  0.57  -0.19  0.00  -0.03  0.01  -0.04  0.06  0.05  0.16  -3.24  -0.15  0.02  0.15  0.02  0.15  0.02  0.15  0.02  0.15  0.02  0.15  0.02  0.15  0.02  0.01  -0.08  0.07  -2.68  -0.12  0.15  0.02  0.15  0.02  0.15  0.02  0.15  0.02  0.01  -0.08  0.07  -2.68  -0.12  0.15  0.02  0.15  0.02  0.01  -0.08  0.07  -2.68  -0.12  0.15  0.02  0.15  0.02  0.15  0.02  0.01  -0.08  0.07  -2.68  -0.12  0.15  0.02  0.15  0.02  0.15  0.02  0.01  -0.08  0.07  -2.68  -0.12  0.15  0.02  0.01  -0.08  0.07  -2.68  -0.12  0.15  0.02  0.01  -0.08  0.07  -2.68  -0.12  0.15  0.02  0.01  -0.08  0.00  -0.03  0.01  -0.08  0.00  59,300  280,100  74,200  115,800  123,300  120,100  124,900  87,000  68,000  123,300  126,500  115,800  120,100  120,100  120,100  120,100  120,100  120,100  120,100  120,100  120,100  120,100  120,100  120,100  120,100  120,100  120,100  120,100  120,100  120,100  120,100  120,100  120,100  120,100  120,100  120,100  120,100  120,100  120,100  120,100  120,100  120,100  120,100  120,100  120,100  120,100  120,100  120,100  120,100  120,100  120,100  120,100  120,100  120,100  120,100  120,100  120,100  120,100  120,100  120,100  120,100  120,100  120,100  120,100  120,100  120,100  120,100  120,100  120,100  120,100  120,100  120,100  120,100  120,100  120,100  120,100  120,100  120,100  120,100  120,100  120,100  120,100  120,100  120,100  120,100  120,100  120,100  120,100  120,100  120,100  120,100  120,100  120,100  120,100  120,100  120,100  120,100  120,100  120,100  120,100  120,100  120,100  120,100  120,100  120,100  120,100  120,100  120,100  120,100  120,100  120,100  120,100  120,100  120,100  120,100  120,100  120,100  120,100  120,100  120,100  120,100  120,100  120,100  120,100  120,100  120,100  120,100  120,100  120,100  120,100  120,100  120,100  120,100  120,100  120,100  120,100  120,100  120,100  120,100  120,100  120,100  120,100  120,100  120,100  120,100  120,100  120,100  120,100  120,100  120,100  120,100  120,100  120,100  120,100  120,100  120,100  120,100  | ale          |                  | 000, 000                                           | 4, 700, 002                                        | 071, 072     | 100,001 | 70, 471        | 022, 107 | 201, 100 | 071,007          | 21,000,000 | 077,010                  | 020, 744                 |
| Contribution  2013  2014  -0.38  0.57  -0.19  0.00  -0.03  0.01  -0.04  0.06  0.05  0.16  -3.24  -0.15  0.02  0.15  0.02  0.15  0.02  0.15  0.02  0.15  0.02  0.15  0.02  0.15  0.02  0.01  -0.08  0.07  -2.68  -0.12  0.15  0.02  0.15  0.02  0.15  0.02  0.15  0.02  0.01  -0.08  0.07  -2.68  -0.12  0.15  0.02  0.15  0.02  0.01  -0.08  0.07  -2.68  -0.12  0.15  0.02  0.15  0.02  0.15  0.02  0.01  -0.08  0.07  -2.68  -0.12  0.15  0.02  0.15  0.02  0.15  0.02  0.01  -0.08  0.07  -2.68  -0.12  0.15  0.02  0.01  -0.08  0.07  -2.68  -0.12  0.15  0.02  0.01  -0.08  0.07  -2.68  -0.12  0.15  0.02  0.01  -0.08  0.00  -0.03  0.01  -0.08  0.00  59,300  280,100  74,200  115,800  123,300  120,100  124,900  87,000  68,000  123,300  126,500  115,800  120,100  120,100  120,100  120,100  120,100  120,100  120,100  120,100  120,100  120,100  120,100  120,100  120,100  120,100  120,100  120,100  120,100  120,100  120,100  120,100  120,100  120,100  120,100  120,100  120,100  120,100  120,100  120,100  120,100  120,100  120,100  120,100  120,100  120,100  120,100  120,100  120,100  120,100  120,100  120,100  120,100  120,100  120,100  120,100  120,100  120,100  120,100  120,100  120,100  120,100  120,100  120,100  120,100  120,100  120,100  120,100  120,100  120,100  120,100  120,100  120,100  120,100  120,100  120,100  120,100  120,100  120,100  120,100  120,100  120,100  120,100  120,100  120,100  120,100  120,100  120,100  120,100  120,100  120,100  120,100  120,100  120,100  120,100  120,100  120,100  120,100  120,100  120,100  120,100  120,100  120,100  120,100  120,100  120,100  120,100  120,100  120,100  120,100  120,100  120,100  120,100  120,100  120,100  120,100  120,100  120,100  120,100  120,100  120,100  120,100  120,100  120,100  120,100  120,100  120,100  120,100  120,100  120,100  120,100  120,100  120,100  120,100  120,100  120,100  120,100  120,100  120,100  120,100  120,100  120,100  120,100  120,100  120,100  120,100  120,100  120,100  120,100  120,100  120,100  120,100  120,100  120,100  120,100  120,100  120,100  | a S          | previous year(%) |                                                    |                                                    |              |         |                |          |          |                  |            |                          |                          |
| Contribution  2013  2014  -0.38  0.57  -0.19  0.00  -0.03  0.01  -0.04  0.06  0.05  0.16  -3.24  -0.15  0.02  0.15  0.02  0.15  0.02  0.15  0.02  0.15  0.02  0.15  0.02  0.15  0.02  0.01  -0.08  0.07  -2.68  -0.12  0.15  0.02  0.15  0.02  0.15  0.02  0.15  0.02  0.01  -0.08  0.07  -2.68  -0.12  0.15  0.02  0.15  0.02  0.01  -0.08  0.07  -2.68  -0.12  0.15  0.02  0.15  0.02  0.15  0.02  0.01  -0.08  0.07  -2.68  -0.12  0.15  0.02  0.15  0.02  0.15  0.02  0.01  -0.08  0.07  -2.68  -0.12  0.15  0.02  0.01  -0.08  0.07  -2.68  -0.12  0.15  0.02  0.01  -0.08  0.07  -2.68  -0.12  0.15  0.02  0.01  -0.08  0.00  -0.03  0.01  -0.08  0.00  59,300  280,100  74,200  115,800  123,300  120,100  124,900  87,000  68,000  123,300  126,500  115,800  120,100  120,100  120,100  120,100  120,100  120,100  120,100  120,100  120,100  120,100  120,100  120,100  120,100  120,100  120,100  120,100  120,100  120,100  120,100  120,100  120,100  120,100  120,100  120,100  120,100  120,100  120,100  120,100  120,100  120,100  120,100  120,100  120,100  120,100  120,100  120,100  120,100  120,100  120,100  120,100  120,100  120,100  120,100  120,100  120,100  120,100  120,100  120,100  120,100  120,100  120,100  120,100  120,100  120,100  120,100  120,100  120,100  120,100  120,100  120,100  120,100  120,100  120,100  120,100  120,100  120,100  120,100  120,100  120,100  120,100  120,100  120,100  120,100  120,100  120,100  120,100  120,100  120,100  120,100  120,100  120,100  120,100  120,100  120,100  120,100  120,100  120,100  120,100  120,100  120,100  120,100  120,100  120,100  120,100  120,100  120,100  120,100  120,100  120,100  120,100  120,100  120,100  120,100  120,100  120,100  120,100  120,100  120,100  120,100  120,100  120,100  120,100  120,100  120,100  120,100  120,100  120,100  120,100  120,100  120,100  120,100  120,100  120,100  120,100  120,100  120,100  120,100  120,100  120,100  120,100  120,100  120,100  120,100  120,100  120,100  120,100  120,100  120,100  120,100  120,100  120,100  120,100  120,100  120,100  120,100  | 1 E          | 2013             |                                                    |                                                    |              |         |                |          |          |                  |            |                          |                          |
| 2013   0.11   -0.20   0.07   -0.01   -0.04   0.06   0.05   0.16   -3.24   -0.15   0.02                                                                                                                                                                                                                                                                                                                                                                                                                                                                                                                                                                                                                                                                                                                                                                                                                                                                                                                                                                                                                                                                                                                                                                                                                                                                                                                                                                                                                                                                                                                                                                                                                                                                                                                                                                                                                                                                                                                                                                                                                                         | ~            | 2014             | -16.5                                              | 5.8                                                | -9. 0        | -0. 2   | -13.0          | 0. 5     | -10. 6   | 5. 7             | -5. 4      | -8. 4                    | 8. 1                     |
| 2013   0.11   -0.20   0.07   -0.01   -0.04   0.06   0.05   0.16   -3.24   -0.15   0.02                                                                                                                                                                                                                                                                                                                                                                                                                                                                                                                                                                                                                                                                                                                                                                                                                                                                                                                                                                                                                                                                                                                                                                                                                                                                                                                                                                                                                                                                                                                                                                                                                                                                                                                                                                                                                                                                                                                                                                                                                                         |              |                  |                                                    |                                                    |              |         |                |          |          |                  |            |                          |                          |
| 2014   -0.38   0.57   -0.19   0.00   -0.03   0.01   -0.08   0.07   -2.68   -0.12   0.15                                                                                                                                                                                                                                                                                                                                                                                                                                                                                                                                                                                                                                                                                                                                                                                                                                                                                                                                                                                                                                                                                                                                                                                                                                                                                                                                                                                                                                                                                                                                                                                                                                                                                                                                                                                                                                                                                                                                                                                                                                        |              |                  | 0.11                                               | 0.20                                               | 0.07         | 0.01    | 0.04           | 0.06     | 0.05     | 0.16             | 2.24       | 0.15                     | 0.00                     |
| Figures (persons)   1                                                                                                                                                                                                                                                                                                                                                                                                                                                                                                                                                                                                                                                                                                                                                                                                                                                                                                                                                                                                                                                                                                                                                                                                                                                                                                                                                                                                                                                                                                                                                                                                                                                                                                                                                                                                                                                                                                                                                                                                                                                                                                          |              |                  |                                                    |                                                    |              |         |                |          |          |                  |            |                          |                          |
| 10   10   10   10   10   10   10   10                                                                                                                                                                                                                                                                                                                                                                                                                                                                                                                                                                                                                                                                                                                                                                                                                                                                                                                                                                                                                                                                                                                                                                                                                                                                                                                                                                                                                                                                                                                                                                                                                                                                                                                                                                                                                                                                                                                                                                                                                                                                                          |              |                  | 0.00                                               | 0.07                                               | 0. 10        | 0.00    | 0.00           | 0.01     | 0.00     | 0.07             | 2.00       | 0.12                     | 0.10                     |
| Second    | 2            | (persons)        |                                                    |                                                    |              |         |                |          |          |                  |            |                          |                          |
| Second    | at t         |                  |                                                    |                                                    |              |         |                |          |          |                  |            |                          |                          |
| Second    | ring         |                  |                                                    |                                                    |              |         |                |          |          |                  |            |                          |                          |
| Second    | Vorb         |                  | 34, 000                                            | 32, 400                                            | 126, 700     | 30, 300 | 11, 500        | 86, 300  | 61, 100  | 67, 200          | 253, 700   | 63, 400                  | 126, 500                 |
| Second    | ns V         |                  |                                                    |                                                    |              |         |                |          |          |                  |            |                          |                          |
| Second    | erso<br>of 1 |                  | 4.4                                                | -5.6                                               | 3. 1         | -4. 0   | -10.4          | 2.4      | 8. 1     | 9.9              | -9.3       | -8. 4                    | 6.5                      |
| Second    | of P.        | 2015             |                                                    |                                                    |              |         |                |          |          |                  |            |                          |                          |
| Second    | ber          |                  |                                                    |                                                    |              |         |                |          |          |                  |            |                          |                          |
| Second    | I mn         |                  |                                                    |                                                    |              |         |                |          |          |                  |            |                          |                          |
| Figures (thousand yen)   2012   26, 243   122, 960   7, 062   5, 826   7, 429   5, 790   4, 762   7, 865   86, 684   9, 439   7, 277   2013   26, 363   127, 637   7, 097   5, 899   6, 793   5, 970   4, 781   8, 290   89, 617   9, 268   6, 932   2014   26, 128   146, 693   6, 884   6, 063   6, 638   6, 052   4, 764   8, 500   85, 056   9, 114   7, 352   7, 352   7, 353   7, 353   7, 354   7, 354   7, 355   7, 355   7, 355   7, 355   7, 355   7, 355   7, 355   7, 355   7, 355   7, 355   7, 355   7, 355   7, 355   7, 355   7, 355   7, 355   7, 355   7, 355   7, 355   7, 355   7, 355   7, 355   7, 355   7, 355   7, 355   7, 355   7, 355   7, 355   7, 355   7, 355   7, 355   7, 355   7, 355   7, 355   7, 355   7, 355   7, 355   7, 355   7, 355   7, 355   7, 355   7, 355   7, 355   7, 355   7, 355   7, 355   7, 355   7, 355   7, 355   7, 355   7, 355   7, 355   7, 355   7, 355   7, 355   7, 355   7, 355   7, 355   7, 355   7, 355   7, 355   7, 355   7, 355   7, 355   7, 355   7, 355   7, 355   7, 355   7, 355   7, 355   7, 355   7, 355   7, 355   7, 355   7, 355   7, 355   7, 355   7, 355   7, 355   7, 355   7, 355   7, 355   7, 355   7, 355   7, 355   7, 355   7, 355   7, 355   7, 355   7, 355   7, 355   7, 355   7, 355   7, 355   7, 355   7, 355   7, 355   7, 355   7, 355   7, 355   7, 355   7, 355   7, 355   7, 355   7, 355   7, 355   7, 355   7, 355   7, 355   7, 355   7, 355   7, 355   7, 355   7, 355   7, 355   7, 355   7, 355   7, 355   7, 355   7, 355   7, 355   7, 355   7, 355   7, 355   7, 355   7, 355   7, 355   7, 355   7, 355   7, 355   7, 355   7, 355   7, 355   7, 355   7, 355   7, 355   7, 355   7, 355   7, 355   7, 355   7, 355   7, 355   7, 355   7, 355   7, 355   7, 355   7, 355   7, 355   7, 355   7, 355   7, 355   7, 355   7, 355   7, 355   7, 355   7, 355   7, 355   7, 355   7, 355   7, 355   7, 355   7, 355   7, 355   7, 355   7, 355   7, 355   7, 355   7, 355   7, 355   7, 355   7, 355   7, 355   7, 355   7, 355   7, 355   7, 355   7, 355   7, 355   7, 355   7, 355   7, 355   7, 355   7, 355   | 2            |                  |                                                    |                                                    |              |         |                |          |          |                  |            |                          |                          |
| The state of the s |              |                  | -0. 25                                             | -0.11                                              | -0. 32       | -0.04   | -0.03          | -0.03    | -0. 21   | 0.06             | -0.01      | -0. 18                   | 0.12                     |
| 2012 26, 243 122, 960 7, 062 5, 826 7, 429 5, 790 4, 762 7, 865 86, 684 9, 439 7, 277 2013 26, 363 127, 637 7, 097 5, 899 6, 793 5, 970 4, 781 8, 290 89, 617 9, 268 6, 932 2014 26, 128 146, 693 6, 884 6, 063 6, 638 6, 052 4, 764 8, 500 85, 056 9, 114 7, 352 4, 146, 146, 146, 146, 146, 146, 146, 1                                                                                                                                                                                                                                                                                                                                                                                                                                                                                                                                                                                                                                                                                                                                                                                                                                                                                                                                                                                                                                                                                                                                                                                                                                                                                                                                                                                                                                                                                                                                                                                                                                                                                                                                                                                                                      |              |                  |                                                    |                                                    |              |         |                |          |          |                  |            |                          |                          |
| 2013 0.5 3.8 0.5 1.3 -8.6 3.1 0.4 5.4 3.4 -1.8 -4.7                                                                                                                                                                                                                                                                                                                                                                                                                                                                                                                                                                                                                                                                                                                                                                                                                                                                                                                                                                                                                                                                                                                                                                                                                                                                                                                                                                                                                                                                                                                                                                                                                                                                                                                                                                                                                                                                                                                                                                                                                                                                            | 92           |                  | 26, 243                                            | 122, 960                                           |              |         |                |          |          |                  |            |                          |                          |
| 2013 0.5 3.8 0.5 1.3 -8.6 3.1 0.4 5.4 3.4 -1.8 -4.7                                                                                                                                                                                                                                                                                                                                                                                                                                                                                                                                                                                                                                                                                                                                                                                                                                                                                                                                                                                                                                                                                                                                                                                                                                                                                                                                                                                                                                                                                                                                                                                                                                                                                                                                                                                                                                                                                                                                                                                                                                                                            | Sale         |                  |                                                    |                                                    |              |         |                |          |          |                  |            |                          |                          |
| 2013 0.5 3.8 0.5 1.3 -8.6 3.1 0.4 5.4 3.4 -1.8 -4.7                                                                                                                                                                                                                                                                                                                                                                                                                                                                                                                                                                                                                                                                                                                                                                                                                                                                                                                                                                                                                                                                                                                                                                                                                                                                                                                                                                                                                                                                                                                                                                                                                                                                                                                                                                                                                                                                                                                                                                                                                                                                            | ual<br>r Per |                  | 26, 128                                            | 146, 693                                           | 6, 884       | 6, 063  | 6, 638         | 6, 052   | 4, 764   | 8, 500           | 85, 056    | 9, 114                   | 7, 352                   |
| 2013 0.5 3.8 0.5 1.3 -8.6 3.1 0.4 5.4 3.4 -1.8 -4.7                                                                                                                                                                                                                                                                                                                                                                                                                                                                                                                                                                                                                                                                                                                                                                                                                                                                                                                                                                                                                                                                                                                                                                                                                                                                                                                                                                                                                                                                                                                                                                                                                                                                                                                                                                                                                                                                                                                                                                                                                                                                            | Ann          |                  |                                                    |                                                    |              |         |                |          |          |                  |            |                          |                          |
|                                                                                                                                                                                                                                                                                                                                                                                                                                                                                                                                                                                                                                                                                                                                                                                                                                                                                                                                                                                                                                                                                                                                                                                                                                                                                                                                                                                                                                                                                                                                                                                                                                                                                                                                                                                                                                                                                                                                                                                                                                                                                                                                | ,            |                  | 0.5                                                | 2.0                                                | 0.5          | 1 2     | _0 _           | 2 1      | 0.4      | E 4              | 2.4        | _1 0                     | _4.7                     |
|                                                                                                                                                                                                                                                                                                                                                                                                                                                                                                                                                                                                                                                                                                                                                                                                                                                                                                                                                                                                                                                                                                                                                                                                                                                                                                                                                                                                                                                                                                                                                                                                                                                                                                                                                                                                                                                                                                                                                                                                                                                                                                                                |              | 2013             | -0.9                                               | 3. 8<br>14. 9                                      | -3. 0        | 2.8     | -8. 6<br>-2. 3 | 1.4      | -0.4     | 2.5              | -5. 1      | -1.8                     | -4. <i>7</i><br>6. 1     |

### < Education, Learning Support >

Annual sales of "Education, learning support" in 2014 was 3.6 trillion yen, an increase of 1.6% from previous year. Compared to previous year by industry of business activity, the value increased in three industries: "Supplementary tutorial schools" (7.4% increase), "Educational and learning support services, n.e.c." (2.1% increase), "Miscellaneous instruction services for arts, culture and technicals" (1.4% increase). On the other hand, the value decreased in three industries: "Vocational and educational support facilities" (15.9% decrease), "Foreign language instructions" (2.9% decrease) and "Social education" (0.9% decrease).

(Figure 24, Figure 25, Figure 26, Table 9)

Figure 24 Annual Sales by Industry of Business Activity (Detailed Groups)

Figure 25 Change over Previous Year of Annual Sales by Industry of Business Activity (Detailed Groups) -Education, learning support-