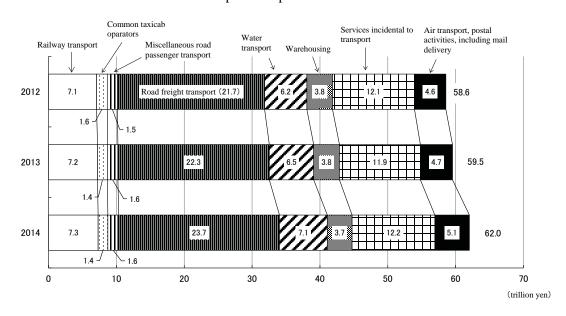

# < Transport and Postal Activities >

Annual sales of "Transport and Postal Activities" in 2014 was 62.0 trillion yen, an increase of 4.2% from previous year. Compared to previous year by industry of business activity, the value increased in six industries, including "Water transport" (7.9% increase), "Air transport, postal activities, including mail delivery" (7.4% increase), "Road freight transport" (6.1% increase), "Miscellaneous road passenger transport" (4.2% increase). On the other hand, the value decreased in two industries: "Warehousing" (3.9% decrease) and "Common taxicab operators" (1.2% decrease).

(Figure 9, Figure 10, Figure 11, Table 4)

Figure 9 Annual Sales by Industry of Business Activity (Detailed Groups)

Figure 10 Change over Previous Year of Annual Sales by Industry of Business Activity (Detailed Groups) -Transport and postal activities-