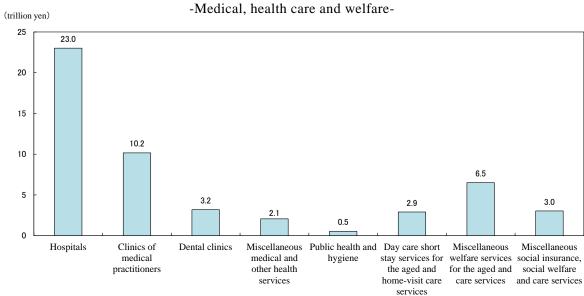

Figure 26 Change in Annual Sales by Industry of Business Activity (Detailed Groups)
-Education, learning support-

Table 9 Change over Previous Year of Annual Sales, the Number of Persons Working at the Location of Establishment, and Annual Sales per Person Working at the Location of Establishment by Industry of Business Activity (Detailed Groups) -Education, learning support-

|                                                            |                                                  | Education, learning support               | Social education                 | Vocational and educational support facilities | Supplementary tutorial schools            | Foreign language instructions | Miscellaneous<br>instruction services<br>for arts, culture and<br>technicals | Educational and<br>learning support<br>services, n.e.c. |
|------------------------------------------------------------|--------------------------------------------------|-------------------------------------------|----------------------------------|-----------------------------------------------|-------------------------------------------|-------------------------------|------------------------------------------------------------------------------|---------------------------------------------------------|
| es                                                         | figures<br>(million yen)<br>2012<br>2013<br>2014 | 3, 403, 895<br>3, 580, 230<br>3, 639, 085 | 426, 703<br>462, 079<br>457, 732 | 267, 442<br>274, 966<br>231, 323              | 1, 106, 974<br>1, 186, 342<br>1, 274, 270 | 192, 781                      | 774, 941<br>812, 336<br>823, 413                                             | 640, 004<br>651, 726<br>665, 171                        |
| Annual Sales                                               | change over<br>previous year(%)<br>2013<br>2014  | 5. 2<br>1. 6                              | 8. 3<br>-0. 9                    | 2. 8<br>-15. 9                                | 7. 2<br>7. 4                              | 2. 6<br>-2. 9                 | 4. 8<br>1. 4                                                                 | 1. 8<br>2. 1                                            |
|                                                            | contribution<br>2013<br>2014                     | 5. 2<br>1. 6                              | 1. 04<br>-0. 12                  | 0. 22<br>-1. 22                               | 2. 33<br>2. 46                            |                               | 1. 10<br>0. 31                                                               | 0. 34<br>0. 38                                          |
| orking at the<br>lishment                                  | figures<br>(persons)<br>2013<br>2014<br>2015     | 945, 300<br>997, 800<br>1, 038, 400       |                                  | 81, 000<br>92, 000<br>103, 800                | 359, 800<br>381, 200<br>406, 300          | 51, 500                       | 237, 200<br>241, 400<br>242, 600                                             | 82, 300<br>86, 400<br>86, 400                           |
| Number of Persons Working at the Location of Establishment | change over<br>previous year(%)<br>2014<br>2015  | 5. 6<br>4. 1                              | 6. 6<br>4. 3                     | 13. 6<br>12. 8                                | 5. 9<br>6. 6                              | 6. 0<br>-8. 0                 | 1. 8<br>0. 5                                                                 | 5. 0<br>0. 0                                            |
| Number                                                     | contribution<br>2014<br>2015<br>figures          | 5. 6<br>4. 1                              | 0. 95<br>0. 63                   | 1. 16<br>1. 18                                | 2. 26<br>2. 52                            |                               | 0. 44<br>0. 12                                                               | 0. 43<br>0. 00                                          |
| Annual Sales<br>per Person                                 | (thousand yen)<br>2012                           | 3, 600<br>3, 578<br>3, 504                | 3, 126<br>3, 176<br>3, 014       | 3, 302<br>2, 990<br>2, 229                    | 3, 076<br>3, 112<br>3, 136                | 3, 745                        | 3, 264<br>3, 326<br>3, 392                                                   | 7, 781<br>7, 547<br>7, 702                              |
| Annı                                                       | change over<br>previous year(%)<br>2013<br>2014  | -0. 6<br>-2. 1                            | 1. 6<br>-5. 1                    | -9. <b>4</b><br>-25. 5                        | 1. 2<br>0. 8                              | -3. 1<br>5. 4                 | 1. 9<br>2. 0                                                                 | -3. 0<br>2. 1                                           |

### < Medical, Health Care and Welfare >

Annual sales of "Medical, health care and welfare" in 2014 was 51.4 trillion yen, an increase of 0.8% from previous year. Compared to previous year by industry of business activity, the value increased four industries: "Miscellaneous welfare services for the aged and care services" (6.3% increase), "Miscellaneous social insurance, social welfare and care services" (4.8% increase), "Miscellaneous medical and other health services" (3.2% increase), and "Dental clinics" (1.9% increase). On the other hand, the value decreased in four industries: "Public health and hygiene" (5.2% decrease), "Day care short stay services for the aged and home-visit care services" (4.9% decrease), "Clinics of medical practitioners" (0.4% increase) and "Hospitals" (0.1% decrease).