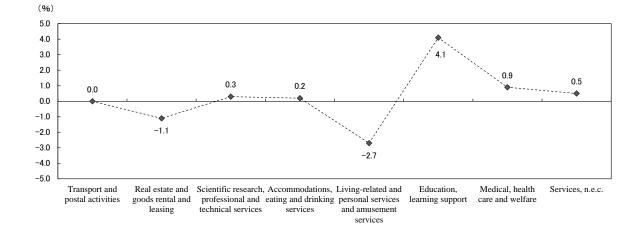

### < Number of Persons Working at the Location of Establishment >

The number of persons working at the location of establishment in the service industry as of the end of June 2015 was 27.60 million persons, an increase of 0.2% from previous year. Compared to previous year by industry of business activity, the value increased in five industries: "Education, learning support" (4.1% increase), "Medical, health care and welfare" (0.9% increase), "Services, n.e.c." (0.5% increase), "Scientific research, professional and technical services" (0.3% increase), and "Accommodations, eating and drinking services" (0.2% increase). "Transport and postal activities" is the same level as previous year. The value decreased in two industries: "Living-related and personal services and amusement services" (2.7% decrease), and "Real estate and goods rental and leasing" (1.1% decrease).

(Figure 4, Figure 5, Figure 6, Table 2)

Figure 4 Number of Persons Working at the Location of Establishment by Industry of Business Activity (Divisions)

Figure 5 Change over Previous Year of Number of Persons Working at the Location of Establishment by Industry of Business Activity (Divisions)