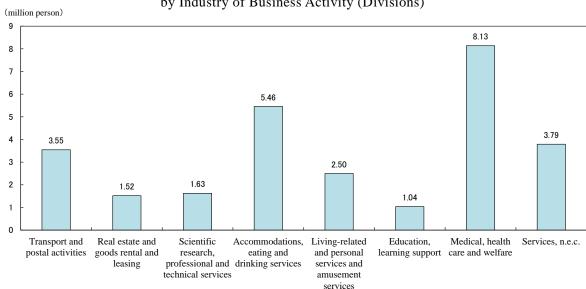

### < Number of Persons Working at the Location of Establishment >

The number of persons working at the location of establishment in the service industry as of the end of June 2015 was 27.60 million persons, an increase of 0.2% from previous year. Compared to previous year by industry of business activity, the value increased in five industries: "Education, learning support" (4.1% increase), "Medical, health care and welfare" (0.9% increase), "Services, n.e.c." (0.5% increase), "Scientific research, professional and technical services" (0.3% increase), and "Accommodations, eating and drinking services" (0.2% increase). "Transport and postal activities" is the same level as previous year. The value decreased in two industries: "Living-related and personal services and amusement services" (2.7% decrease), and "Real estate and goods rental and leasing" (1.1% decrease).

(Figure 4, Figure 5, Figure 6, Table 2)

Figure 4 Number of Persons Working at the Location of Establishment by Industry of Business Activity (Divisions)

Figure 5 Change over Previous Year of Number of Persons Working at the Location of Establishment by Industry of Business Activity (Divisions)