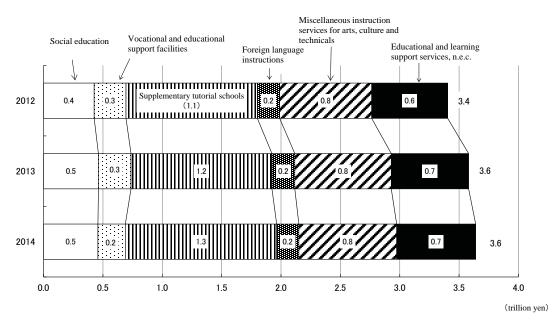

| Second Description   Second    |              |                  |                                                    |                                                    |              |         |                |          |          |                  |            |                          |                          |
|--------------------------------------------------------------------------------------------------------------------------------------------------------------------------------------------------------------------------------------------------------------------------------------------------------------------------------------------------------------------------------------------------------------------------------------------------------------------------------------------------------------------------------------------------------------------------------------------------------------------------------------------------------------------------------------------------------------------------------------------------------------------------------------------------------------------------------------------------------------------------------------------------------------------------------------------------------------------------------------------------------------------------------------------------------------------------------------------------------------------------------------------------------------------------------------------------------------------------------------------------------------------------------------------------------------------------------------------------------------------------------------------------------------------------------------------------------------------------------------------------------------------------------------------------------------------------------------------------------------------------------------------------------------------------------------------------------------------------------------------------------------------------------------------------------------------------------------------------------------------------------------------------------------------------------------------------------------------------------------------------------------------------------------------------------------------------------------------------------------------------------|--------------|------------------|----------------------------------------------------|----------------------------------------------------|--------------|---------|----------------|----------|----------|------------------|------------|--------------------------|--------------------------|
| Time   Contribution   |              |                  | (except<br>otherwise<br>classified),<br>theatrical | motorcar and<br>motorboat race<br>track operations | Golf courses | range   | Bowling alleys |          |          | and<br>amusement |            | amusement and recreation | amusement and recreation |
| 2012   1,014,942   4,584,943   924,836   189,121   107,115   492,378   300,179   466,478   24,326,213   700,620   847,992                                                                                                                                                                                                                                                                                                                                                                                                                                                                                                                                                                                                                                                                                                                                                                                                                                                                                                                                                                                                                                                                                                                                                                                                                                                                                                                                                                                                                                                                                                                                                                                                                                                                                                                                                                                                                                                                                                                                                                                                      |              |                  |                                                    |                                                    |              |         |                |          |          |                  |            |                          |                          |
| 2013                                                                                                                                                                                                                                                                                                                                                                                                                                                                                                                                                                                                                                                                                                                                                                                                                                                                                                                                                                                                                                                                                                                                                                                                                                                                                                                                                                                                                                                                                                                                                                                                                                                                                                                                                                                                                                                                                                                                                                                                                                                                                                                           |              |                  | 1 014 040                                          | 4 504 040                                          | 004 000      | 100 101 | 107 115        | 400.070  | 000 170  | 400 470          | 04 000 010 | 700 000                  | 0.47.000                 |
| 2014   888, 638   4,753, 062   871, 972   183, 861   76, 471   522, 187   291, 130   571, 607   21,580, 009   577, 518   929, 744                                                                                                                                                                                                                                                                                                                                                                                                                                                                                                                                                                                                                                                                                                                                                                                                                                                                                                                                                                                                                                                                                                                                                                                                                                                                                                                                                                                                                                                                                                                                                                                                                                                                                                                                                                                                                                                                                                                                                                                              |              |                  |                                                    |                                                    |              |         |                |          |          |                  |            |                          |                          |
| Change over previous year(%)    | ×            |                  |                                                    |                                                    |              |         |                |          |          |                  |            |                          |                          |
| Contribution  2013  2014  -0.38  0.57  -0.19  0.00  -0.03  0.01  -0.04  0.06  0.05  0.16  -3.24  -0.15  0.02  0.15  0.02  0.15  0.02  0.15  0.02  0.15  0.02  0.15  0.02  0.15  0.02  0.01  -0.08  0.07  -2.68  -0.12  0.15  0.02  0.15  0.02  0.15  0.02  0.15  0.02  0.01  -0.08  0.07  -2.68  -0.12  0.15  0.02  0.15  0.02  0.01  -0.08  0.07  -2.68  -0.12  0.15  0.02  0.15  0.02  0.15  0.02  0.01  -0.08  0.07  -2.68  -0.12  0.15  0.02  0.15  0.02  0.15  0.02  0.01  -0.08  0.07  -2.68  -0.12  0.15  0.02  0.01  -0.08  0.07  -2.68  -0.12  0.15  0.02  0.01  -0.08  0.07  -2.68  -0.12  0.15  0.02  0.01  -0.08  0.00  -0.03  0.01  -0.08  0.00  59,300  280,100  74,200  115,800  123,300  120,100  124,900  87,000  68,000  123,300  126,500  115,800  120,100  120,100  120,100  120,100  120,100  120,100  120,100  120,100  120,100  120,100  120,100  120,100  120,100  120,100  120,100  120,100  120,100  120,100  120,100  120,100  120,100  120,100  120,100  120,100  120,100  120,100  120,100  120,100  120,100  120,100  120,100  120,100  120,100  120,100  120,100  120,100  120,100  120,100  120,100  120,100  120,100  120,100  120,100  120,100  120,100  120,100  120,100  120,100  120,100  120,100  120,100  120,100  120,100  120,100  120,100  120,100  120,100  120,100  120,100  120,100  120,100  120,100  120,100  120,100  120,100  120,100  120,100  120,100  120,100  120,100  120,100  120,100  120,100  120,100  120,100  120,100  120,100  120,100  120,100  120,100  120,100  120,100  120,100  120,100  120,100  120,100  120,100  120,100  120,100  120,100  120,100  120,100  120,100  120,100  120,100  120,100  120,100  120,100  120,100  120,100  120,100  120,100  120,100  120,100  120,100  120,100  120,100  120,100  120,100  120,100  120,100  120,100  120,100  120,100  120,100  120,100  120,100  120,100  120,100  120,100  120,100  120,100  120,100  120,100  120,100  120,100  120,100  120,100  120,100  120,100  120,100  120,100  120,100  120,100  120,100  120,100  120,100  120,100  120,100  120,100  120,100  120,100  120,100  120,100  120,100  | ale          |                  | 000, 000                                           | 4, 700, 002                                        | 071, 072     | 100,001 | 70, 471        | 022, 107 | 201, 100 | 071,007          | 21,000,000 | 077,010                  | 020, 744                 |
| Contribution  2013  2014  -0.38  0.57  -0.19  0.00  -0.03  0.01  -0.04  0.06  0.05  0.16  -3.24  -0.15  0.02  0.15  0.02  0.15  0.02  0.15  0.02  0.15  0.02  0.15  0.02  0.15  0.02  0.01  -0.08  0.07  -2.68  -0.12  0.15  0.02  0.15  0.02  0.15  0.02  0.15  0.02  0.01  -0.08  0.07  -2.68  -0.12  0.15  0.02  0.15  0.02  0.01  -0.08  0.07  -2.68  -0.12  0.15  0.02  0.15  0.02  0.15  0.02  0.01  -0.08  0.07  -2.68  -0.12  0.15  0.02  0.15  0.02  0.15  0.02  0.01  -0.08  0.07  -2.68  -0.12  0.15  0.02  0.01  -0.08  0.07  -2.68  -0.12  0.15  0.02  0.01  -0.08  0.07  -2.68  -0.12  0.15  0.02  0.01  -0.08  0.00  -0.03  0.01  -0.08  0.00  59,300  280,100  74,200  115,800  123,300  120,100  124,900  87,000  68,000  123,300  126,500  115,800  120,100  120,100  120,100  120,100  120,100  120,100  120,100  120,100  120,100  120,100  120,100  120,100  120,100  120,100  120,100  120,100  120,100  120,100  120,100  120,100  120,100  120,100  120,100  120,100  120,100  120,100  120,100  120,100  120,100  120,100  120,100  120,100  120,100  120,100  120,100  120,100  120,100  120,100  120,100  120,100  120,100  120,100  120,100  120,100  120,100  120,100  120,100  120,100  120,100  120,100  120,100  120,100  120,100  120,100  120,100  120,100  120,100  120,100  120,100  120,100  120,100  120,100  120,100  120,100  120,100  120,100  120,100  120,100  120,100  120,100  120,100  120,100  120,100  120,100  120,100  120,100  120,100  120,100  120,100  120,100  120,100  120,100  120,100  120,100  120,100  120,100  120,100  120,100  120,100  120,100  120,100  120,100  120,100  120,100  120,100  120,100  120,100  120,100  120,100  120,100  120,100  120,100  120,100  120,100  120,100  120,100  120,100  120,100  120,100  120,100  120,100  120,100  120,100  120,100  120,100  120,100  120,100  120,100  120,100  120,100  120,100  120,100  120,100  120,100  120,100  120,100  120,100  120,100  120,100  120,100  120,100  120,100  120,100  120,100  120,100  120,100  120,100  120,100  120,100  120,100  120,100  120,100  120,100  120,100  120,100  | a S          | previous year(%) |                                                    |                                                    |              |         |                |          |          |                  |            |                          |                          |
| Contribution  2013  2014  -0.38  0.57  -0.19  0.00  -0.03  0.01  -0.04  0.06  0.05  0.16  -3.24  -0.15  0.02  0.15  0.02  0.15  0.02  0.15  0.02  0.15  0.02  0.15  0.02  0.15  0.02  0.01  -0.08  0.07  -2.68  -0.12  0.15  0.02  0.15  0.02  0.15  0.02  0.15  0.02  0.01  -0.08  0.07  -2.68  -0.12  0.15  0.02  0.15  0.02  0.01  -0.08  0.07  -2.68  -0.12  0.15  0.02  0.15  0.02  0.15  0.02  0.01  -0.08  0.07  -2.68  -0.12  0.15  0.02  0.15  0.02  0.15  0.02  0.01  -0.08  0.07  -2.68  -0.12  0.15  0.02  0.01  -0.08  0.07  -2.68  -0.12  0.15  0.02  0.01  -0.08  0.07  -2.68  -0.12  0.15  0.02  0.01  -0.08  0.00  -0.03  0.01  -0.08  0.00  59,300  280,100  74,200  115,800  123,300  120,100  124,900  87,000  68,000  123,300  126,500  115,800  120,100  120,100  120,100  120,100  120,100  120,100  120,100  120,100  120,100  120,100  120,100  120,100  120,100  120,100  120,100  120,100  120,100  120,100  120,100  120,100  120,100  120,100  120,100  120,100  120,100  120,100  120,100  120,100  120,100  120,100  120,100  120,100  120,100  120,100  120,100  120,100  120,100  120,100  120,100  120,100  120,100  120,100  120,100  120,100  120,100  120,100  120,100  120,100  120,100  120,100  120,100  120,100  120,100  120,100  120,100  120,100  120,100  120,100  120,100  120,100  120,100  120,100  120,100  120,100  120,100  120,100  120,100  120,100  120,100  120,100  120,100  120,100  120,100  120,100  120,100  120,100  120,100  120,100  120,100  120,100  120,100  120,100  120,100  120,100  120,100  120,100  120,100  120,100  120,100  120,100  120,100  120,100  120,100  120,100  120,100  120,100  120,100  120,100  120,100  120,100  120,100  120,100  120,100  120,100  120,100  120,100  120,100  120,100  120,100  120,100  120,100  120,100  120,100  120,100  120,100  120,100  120,100  120,100  120,100  120,100  120,100  120,100  120,100  120,100  120,100  120,100  120,100  120,100  120,100  120,100  120,100  120,100  120,100  120,100  120,100  120,100  120,100  120,100  120,100  120,100  120,100  120,100  120,100  120,100  120,100  | 1 E          | 2013             |                                                    |                                                    |              |         |                |          |          |                  |            |                          |                          |
| 2013   0.11   -0.20   0.07   -0.01   -0.04   0.06   0.05   0.16   -3.24   -0.15   0.02                                                                                                                                                                                                                                                                                                                                                                                                                                                                                                                                                                                                                                                                                                                                                                                                                                                                                                                                                                                                                                                                                                                                                                                                                                                                                                                                                                                                                                                                                                                                                                                                                                                                                                                                                                                                                                                                                                                                                                                                                                         | ~            | 2014             | -16.5                                              | 5.8                                                | -9. 0        | -0. 2   | -13.0          | 0. 5     | -10. 6   | 5. 7             | -5. 4      | -8. 4                    | 8. 1                     |
| 2013   0.11   -0.20   0.07   -0.01   -0.04   0.06   0.05   0.16   -3.24   -0.15   0.02                                                                                                                                                                                                                                                                                                                                                                                                                                                                                                                                                                                                                                                                                                                                                                                                                                                                                                                                                                                                                                                                                                                                                                                                                                                                                                                                                                                                                                                                                                                                                                                                                                                                                                                                                                                                                                                                                                                                                                                                                                         |              |                  |                                                    |                                                    |              |         |                |          |          |                  |            |                          |                          |
| 2014   -0.38   0.57   -0.19   0.00   -0.03   0.01   -0.08   0.07   -2.68   -0.12   0.15                                                                                                                                                                                                                                                                                                                                                                                                                                                                                                                                                                                                                                                                                                                                                                                                                                                                                                                                                                                                                                                                                                                                                                                                                                                                                                                                                                                                                                                                                                                                                                                                                                                                                                                                                                                                                                                                                                                                                                                                                                        |              |                  | 0.11                                               | 0.20                                               | 0.07         | 0.01    | 0.04           | 0.06     | 0.05     | 0.16             | 2.24       | 0.15                     | 0.00                     |
| Figures (persons)   1                                                                                                                                                                                                                                                                                                                                                                                                                                                                                                                                                                                                                                                                                                                                                                                                                                                                                                                                                                                                                                                                                                                                                                                                                                                                                                                                                                                                                                                                                                                                                                                                                                                                                                                                                                                                                                                                                                                                                                                                                                                                                                          |              |                  |                                                    |                                                    |              |         |                |          |          |                  |            |                          |                          |
| 10   10   10   10   10   10   10   10                                                                                                                                                                                                                                                                                                                                                                                                                                                                                                                                                                                                                                                                                                                                                                                                                                                                                                                                                                                                                                                                                                                                                                                                                                                                                                                                                                                                                                                                                                                                                                                                                                                                                                                                                                                                                                                                                                                                                                                                                                                                                          |              |                  | 0.00                                               | 0.07                                               | 0. 10        | 0.00    | 0.00           | 0.01     | 0.00     | 0.07             | 2.00       | 0.12                     | 0.10                     |
| Second    | 2            | (persons)        |                                                    |                                                    |              |         |                |          |          |                  |            |                          |                          |
| Second    | at t         |                  |                                                    |                                                    |              |         |                |          |          |                  |            |                          |                          |
| Second    | ring         |                  |                                                    |                                                    |              |         |                |          |          |                  |            |                          |                          |
| Second    | Vorb         |                  | 34, 000                                            | 32, 400                                            | 126, 700     | 30, 300 | 11, 500        | 86, 300  | 61, 100  | 67, 200          | 253, 700   | 63, 400                  | 126, 500                 |
| Second    | ns V         |                  |                                                    |                                                    |              |         |                |          |          |                  |            |                          |                          |
| Second    | erso<br>of 1 |                  | 4.4                                                | -5.6                                               | 3. 1         | -4. 0   | -10.4          | 2.4      | 8. 1     | 9.9              | -9.3       | -8. 4                    | 6.5                      |
| Second    | of P.        | 2015             |                                                    |                                                    |              |         |                |          |          |                  |            |                          |                          |
| Second    | ber          |                  |                                                    |                                                    |              |         |                |          |          |                  |            |                          |                          |
| Second    | I mn         |                  |                                                    |                                                    |              |         |                |          |          |                  |            |                          |                          |
| Figures (thousand yen)   2012   26, 243   122, 960   7, 062   5, 826   7, 429   5, 790   4, 762   7, 865   86, 684   9, 439   7, 277   2013   26, 363   127, 637   7, 097   5, 899   6, 793   5, 970   4, 781   8, 290   89, 617   9, 268   6, 932   2014   26, 128   146, 693   6, 884   6, 063   6, 638   6, 052   4, 764   8, 500   85, 056   9, 114   7, 352   7, 352   7, 353   7, 353   7, 354   7, 354   7, 355   7, 355   7, 355   7, 355   7, 355   7, 355   7, 355   7, 355   7, 355   7, 355   7, 355   7, 355   7, 355   7, 355   7, 355   7, 355   7, 355   7, 355   7, 355   7, 355   7, 355   7, 355   7, 355   7, 355   7, 355   7, 355   7, 355   7, 355   7, 355   7, 355   7, 355   7, 355   7, 355   7, 355   7, 355   7, 355   7, 355   7, 355   7, 355   7, 355   7, 355   7, 355   7, 355   7, 355   7, 355   7, 355   7, 355   7, 355   7, 355   7, 355   7, 355   7, 355   7, 355   7, 355   7, 355   7, 355   7, 355   7, 355   7, 355   7, 355   7, 355   7, 355   7, 355   7, 355   7, 355   7, 355   7, 355   7, 355   7, 355   7, 355   7, 355   7, 355   7, 355   7, 355   7, 355   7, 355   7, 355   7, 355   7, 355   7, 355   7, 355   7, 355   7, 355   7, 355   7, 355   7, 355   7, 355   7, 355   7, 355   7, 355   7, 355   7, 355   7, 355   7, 355   7, 355   7, 355   7, 355   7, 355   7, 355   7, 355   7, 355   7, 355   7, 355   7, 355   7, 355   7, 355   7, 355   7, 355   7, 355   7, 355   7, 355   7, 355   7, 355   7, 355   7, 355   7, 355   7, 355   7, 355   7, 355   7, 355   7, 355   7, 355   7, 355   7, 355   7, 355   7, 355   7, 355   7, 355   7, 355   7, 355   7, 355   7, 355   7, 355   7, 355   7, 355   7, 355   7, 355   7, 355   7, 355   7, 355   7, 355   7, 355   7, 355   7, 355   7, 355   7, 355   7, 355   7, 355   7, 355   7, 355   7, 355   7, 355   7, 355   7, 355   7, 355   7, 355   7, 355   7, 355   7, 355   7, 355   7, 355   7, 355   7, 355   7, 355   7, 355   7, 355   7, 355   7, 355   7, 355   7, 355   7, 355   7, 355   7, 355   7, 355   7, 355   7, 355   7, 355   7, 355   7, 355   7, 355   7, 355   7, 355   7, 355   | 2            |                  |                                                    |                                                    |              |         |                |          |          |                  |            |                          |                          |
| The state of the s |              |                  | -0. 25                                             | -0.11                                              | -0. 32       | -0.04   | -0.03          | -0.03    | -0. 21   | 0.06             | -0.01      | -0. 18                   | 0.12                     |
| 2012 26, 243 122, 960 7, 062 5, 826 7, 429 5, 790 4, 762 7, 865 86, 684 9, 439 7, 277 2013 26, 363 127, 637 7, 097 5, 899 6, 793 5, 970 4, 781 8, 290 89, 617 9, 268 6, 932 2014 26, 128 146, 693 6, 884 6, 063 6, 638 6, 052 4, 764 8, 500 85, 056 9, 114 7, 352 4, 146, 146, 146, 146, 146, 146, 146, 1                                                                                                                                                                                                                                                                                                                                                                                                                                                                                                                                                                                                                                                                                                                                                                                                                                                                                                                                                                                                                                                                                                                                                                                                                                                                                                                                                                                                                                                                                                                                                                                                                                                                                                                                                                                                                      |              |                  |                                                    |                                                    |              |         |                |          |          |                  |            |                          |                          |
| 2013 0.5 3.8 0.5 1.3 -8.6 3.1 0.4 5.4 3.4 -1.8 -4.7                                                                                                                                                                                                                                                                                                                                                                                                                                                                                                                                                                                                                                                                                                                                                                                                                                                                                                                                                                                                                                                                                                                                                                                                                                                                                                                                                                                                                                                                                                                                                                                                                                                                                                                                                                                                                                                                                                                                                                                                                                                                            | 92           |                  | 26, 243                                            | 122, 960                                           |              |         |                |          |          |                  |            |                          |                          |
| 2013 0.5 3.8 0.5 1.3 -8.6 3.1 0.4 5.4 3.4 -1.8 -4.7                                                                                                                                                                                                                                                                                                                                                                                                                                                                                                                                                                                                                                                                                                                                                                                                                                                                                                                                                                                                                                                                                                                                                                                                                                                                                                                                                                                                                                                                                                                                                                                                                                                                                                                                                                                                                                                                                                                                                                                                                                                                            | Sale         |                  |                                                    |                                                    |              |         |                |          |          |                  |            |                          |                          |
| 2013 0.5 3.8 0.5 1.3 -8.6 3.1 0.4 5.4 3.4 -1.8 -4.7                                                                                                                                                                                                                                                                                                                                                                                                                                                                                                                                                                                                                                                                                                                                                                                                                                                                                                                                                                                                                                                                                                                                                                                                                                                                                                                                                                                                                                                                                                                                                                                                                                                                                                                                                                                                                                                                                                                                                                                                                                                                            | ual<br>r Per |                  | 26, 128                                            | 146, 693                                           | 6, 884       | 6, 063  | 6, 638         | 6, 052   | 4, 764   | 8, 500           | 85, 056    | 9, 114                   | 7, 352                   |
| 2013 0.5 3.8 0.5 1.3 -8.6 3.1 0.4 5.4 3.4 -1.8 -4.7                                                                                                                                                                                                                                                                                                                                                                                                                                                                                                                                                                                                                                                                                                                                                                                                                                                                                                                                                                                                                                                                                                                                                                                                                                                                                                                                                                                                                                                                                                                                                                                                                                                                                                                                                                                                                                                                                                                                                                                                                                                                            | Ann          |                  |                                                    |                                                    |              |         |                |          |          |                  |            |                          |                          |
|                                                                                                                                                                                                                                                                                                                                                                                                                                                                                                                                                                                                                                                                                                                                                                                                                                                                                                                                                                                                                                                                                                                                                                                                                                                                                                                                                                                                                                                                                                                                                                                                                                                                                                                                                                                                                                                                                                                                                                                                                                                                                                                                | ,            |                  | 0.5                                                | 2.0                                                | 0.5          | 1 2     | _0 _           | 2 1      | 0.4      | E 4              | 2.4        | _1 0                     | _4.7                     |
|                                                                                                                                                                                                                                                                                                                                                                                                                                                                                                                                                                                                                                                                                                                                                                                                                                                                                                                                                                                                                                                                                                                                                                                                                                                                                                                                                                                                                                                                                                                                                                                                                                                                                                                                                                                                                                                                                                                                                                                                                                                                                                                                |              | 2013             | -0.9                                               | 3. 8<br>14. 9                                      | -3. 0        | 2.8     | -8. 6<br>-2. 3 | 1.4      | -0.4     | 2.5              | -5. 1      | -1.8                     | -4. <i>7</i><br>6. 1     |

### < Education, Learning Support >

Annual sales of "Education, learning support" in 2014 was 3.6 trillion yen, an increase of 1.6% from previous year. Compared to previous year by industry of business activity, the value increased in three industries: "Supplementary tutorial schools" (7.4% increase), "Educational and learning support services, n.e.c." (2.1% increase), "Miscellaneous instruction services for arts, culture and technicals" (1.4% increase). On the other hand, the value decreased in three industries: "Vocational and educational support facilities" (15.9% decrease), "Foreign language instructions" (2.9% decrease) and "Social education" (0.9% decrease).

(Figure 24, Figure 25, Figure 26, Table 9)

Figure 24 Annual Sales by Industry of Business Activity (Detailed Groups)

Figure 25 Change over Previous Year of Annual Sales by Industry of Business Activity (Detailed Groups) -Education, learning support-