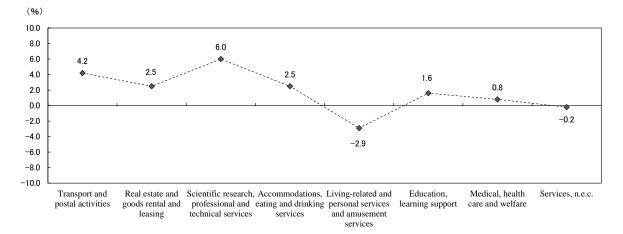

## <Annual Sales>

The annual sales of the service industry in 2014 was 294.1 trillion yen, an increase of 1.7% from previous year. Compared to previous year by industry of business activity, the value increased in six industries: "Scientific research, professional and technical services" (6.0% increase), "Transport and postal activities" (4.2% increase), "Real estate and goods rental and leasing" (2.5% increase), "Accommodations, eating and drinking services" (2.5% increase), "Education, learning support" (1.6% increase), and "Medical, health care and welfare" (0.8% increase). On the other hand, the value decreased in two industries: "Living-related and personal services and amusement services" (2.9% decreased) and "Services, n.e.c." (0.2% decrease).

Figure 3 Change in Annual Sales by Industry of Business Activity (Divisions)

Table 1 Change over Previous Year of Annual Sales by Industry of Business Activity (Divisions)

|                  | Service industry | postal       | Real estate and goods rental | Scientific<br>research,<br>professional<br>and technical<br>services | Accomodations, eating and drinking services | services and | Education,<br>learning<br>support | Medical, health<br>care and<br>welfare | Services, n.e.c. |
|------------------|------------------|--------------|------------------------------|----------------------------------------------------------------------|---------------------------------------------|--------------|-----------------------------------|----------------------------------------|------------------|
| figures          |                  |              |                              |                                                                      |                                             |              |                                   |                                        |                  |
| (million yen)    |                  |              |                              |                                                                      |                                             |              |                                   |                                        |                  |
| 2012             | 280, 662, 004    | 58, 564, 003 | 42, 700, 132                 | 24, 617, 720                                                         | 25, 243, 062                                | 46, 870, 616 | 3, 403, 895                       | 46, 732, 212                           | 32, 530, 364     |
| 2013             | 289, 275, 890    |              | 44, 081, 236                 | 25, 624, 393                                                         |                                             |              |                                   | 51, 009, 334                           |                  |
| 2014             | 294, 113, 222    | 62, 023, 140 | 45, 204, 681                 | 27, 159, 481                                                         | 26, 377, 190                                | 44, 459, 717 | 3, 639, 085                       | 51, 416, 581                           | 33, 833, 347     |
| change over      |                  |              |                              |                                                                      |                                             |              |                                   |                                        |                  |
| previous year(%) |                  |              |                              |                                                                      |                                             |              |                                   |                                        |                  |
| 2013             | 3. 1             | 1. 7         | 3. 2                         | 4. 1                                                                 | 1. 9                                        | -2. 3        | 5. 2                              | 9. 2                                   | 4. 3             |
| 2014             | 1. 7             | 4. 2         | 2. 5                         | 6.0                                                                  | 2. 5                                        | -2. 9        | 1. 6                              | 0.8                                    | -0. 2            |
| contribution     |                  |              |                              |                                                                      |                                             |              |                                   |                                        |                  |
| 2013             | 3. 1             | 0. 35        | 0.49                         | 0.36                                                                 | 0. 18                                       | -0. 38       | 0.06                              | 1. 52                                  | 0. 49            |
| 2014             | 1. 7             | 0.86         | 0.39                         | 0. 53                                                                | 0. 22                                       | -0. 46       | 0. 02                             | 0. 14                                  | -0. 03           |