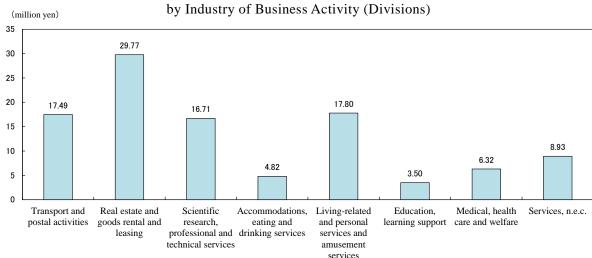

### <Annual Sales per Person Working at the Location of Establishment>

The annual sales per person working at the location of establishment was 10.65 million yen, an increase of 1.4% from previous year. Compared to previous year by industry of business activity, the value increased in four industries: "Scientific research, professional and technical services" (5.7% increase), "Transport and postal activities" (4.2% increase), "Real estate and goods rental and leasing" (3.6% increase), and "Accommodations, eating and drinking services" (1.9% increase). On the other hand, the value decreased in four industries: "Education, learning support (2.1% decrease), "Service n.e.c." (0.7% decrease), "Living-related and personal services and amusement services" (0.1% decrease) and "Medical, health care and welfare" (0.1% decrease),

(Figure 7, Figure 8, Table 3)

Figure 7 Annual Sales per Person Working at the Location of Establishment
by Industry of Business Activity (Divisions)

Figure 8 Change over Previous Year of Annual Sales per Person Working at the Location of Establishment by Industry of Business Activity (Divisions)