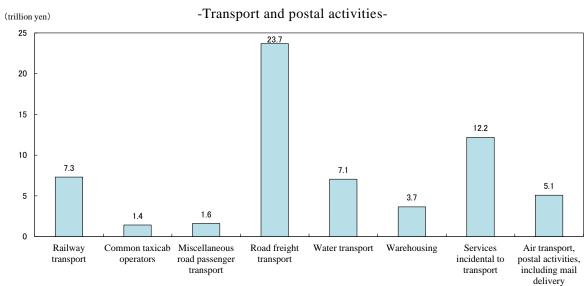

# < Transport and Postal Activities >

Annual sales of "Transport and Postal Activities" in 2014 was 62.0 trillion yen, an increase of 4.2% from previous year. Compared to previous year by industry of business activity, the value increased in six industries, including "Water transport" (7.9% increase), "Air transport, postal activities, including mail delivery" (7.4% increase), "Road freight transport" (6.1% increase), "Miscellaneous road passenger transport" (4.2% increase). On the other hand, the value decreased in two industries: "Warehousing" (3.9% decrease) and "Common taxicab operators" (1.2% decrease).

(Figure 9, Figure 10, Figure 11, Table 4)

Figure 9 Annual Sales by Industry of Business Activity (Detailed Groups)

Figure 10 Change over Previous Year of Annual Sales by Industry of Business Activity (Detailed Groups) -Transport and postal activities-