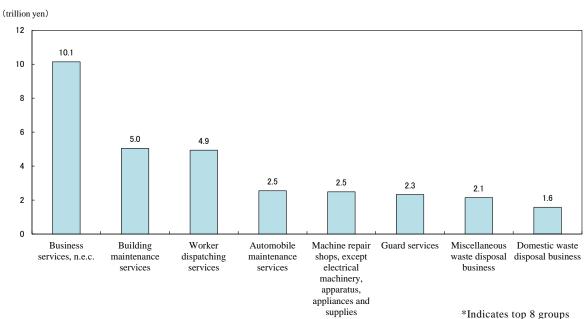

| Second Description   Second    |              |                  |                                                    |                                                    |              |         |                |          |          |                  |            |                          |                          |
|--------------------------------------------------------------------------------------------------------------------------------------------------------------------------------------------------------------------------------------------------------------------------------------------------------------------------------------------------------------------------------------------------------------------------------------------------------------------------------------------------------------------------------------------------------------------------------------------------------------------------------------------------------------------------------------------------------------------------------------------------------------------------------------------------------------------------------------------------------------------------------------------------------------------------------------------------------------------------------------------------------------------------------------------------------------------------------------------------------------------------------------------------------------------------------------------------------------------------------------------------------------------------------------------------------------------------------------------------------------------------------------------------------------------------------------------------------------------------------------------------------------------------------------------------------------------------------------------------------------------------------------------------------------------------------------------------------------------------------------------------------------------------------------------------------------------------------------------------------------------------------------------------------------------------------------------------------------------------------------------------------------------------------------------------------------------------------------------------------------------------------|--------------|------------------|----------------------------------------------------|----------------------------------------------------|--------------|---------|----------------|----------|----------|------------------|------------|--------------------------|--------------------------|
| Time   Contribution   |              |                  | (except<br>otherwise<br>classified),<br>theatrical | motorcar and<br>motorboat race<br>track operations | Golf courses | range   | Bowling alleys |          |          | and<br>amusement |            | amusement and recreation | amusement and recreation |
| 2012   1,014,942   4,584,943   924,836   189,121   107,115   492,378   300,179   466,478   24,326,213   700,620   847,992                                                                                                                                                                                                                                                                                                                                                                                                                                                                                                                                                                                                                                                                                                                                                                                                                                                                                                                                                                                                                                                                                                                                                                                                                                                                                                                                                                                                                                                                                                                                                                                                                                                                                                                                                                                                                                                                                                                                                                                                      |              |                  |                                                    |                                                    |              |         |                |          |          |                  |            |                          |                          |
| 2013                                                                                                                                                                                                                                                                                                                                                                                                                                                                                                                                                                                                                                                                                                                                                                                                                                                                                                                                                                                                                                                                                                                                                                                                                                                                                                                                                                                                                                                                                                                                                                                                                                                                                                                                                                                                                                                                                                                                                                                                                                                                                                                           |              |                  | 1 014 040                                          | 4 504 040                                          | 004 000      | 100 101 | 107 115        | 400.070  | 000 170  | 400 470          | 04 000 010 | 700 000                  | 0.47.000                 |
| 2014   888, 638   4,753, 062   871, 972   183, 861   76, 471   522, 187   291, 130   571, 607   21,580, 009   577, 518   929, 744                                                                                                                                                                                                                                                                                                                                                                                                                                                                                                                                                                                                                                                                                                                                                                                                                                                                                                                                                                                                                                                                                                                                                                                                                                                                                                                                                                                                                                                                                                                                                                                                                                                                                                                                                                                                                                                                                                                                                                                              |              |                  |                                                    |                                                    |              |         |                |          |          |                  |            |                          |                          |
| Change over previous year(%)    | ×            |                  |                                                    |                                                    |              |         |                |          |          |                  |            |                          |                          |
| Contribution  2013  2014  -0.38  0.57  -0.19  0.00  -0.03  0.01  -0.04  0.06  0.05  0.16  -3.24  -0.15  0.02  0.15  0.02  0.15  0.02  0.15  0.02  0.15  0.02  0.15  0.02  0.15  0.02  0.01  -0.08  0.07  -2.68  -0.12  0.15  0.02  0.15  0.02  0.15  0.02  0.15  0.02  0.01  -0.08  0.07  -2.68  -0.12  0.15  0.02  0.15  0.02  0.01  -0.08  0.07  -2.68  -0.12  0.15  0.02  0.15  0.02  0.15  0.02  0.01  -0.08  0.07  -2.68  -0.12  0.15  0.02  0.15  0.02  0.15  0.02  0.01  -0.08  0.07  -2.68  -0.12  0.15  0.02  0.01  -0.08  0.07  -2.68  -0.12  0.15  0.02  0.01  -0.08  0.07  -2.68  -0.12  0.15  0.02  0.01  -0.08  0.00  -0.03  0.01  -0.08  0.00  59,300  280,100  74,200  115,800  123,300  120,100  124,900  87,000  68,000  123,300  126,500  115,800  120,100  120,100  120,100  120,100  120,100  120,100  120,100  120,100  120,100  120,100  120,100  120,100  120,100  120,100  120,100  120,100  120,100  120,100  120,100  120,100  120,100  120,100  120,100  120,100  120,100  120,100  120,100  120,100  120,100  120,100  120,100  120,100  120,100  120,100  120,100  120,100  120,100  120,100  120,100  120,100  120,100  120,100  120,100  120,100  120,100  120,100  120,100  120,100  120,100  120,100  120,100  120,100  120,100  120,100  120,100  120,100  120,100  120,100  120,100  120,100  120,100  120,100  120,100  120,100  120,100  120,100  120,100  120,100  120,100  120,100  120,100  120,100  120,100  120,100  120,100  120,100  120,100  120,100  120,100  120,100  120,100  120,100  120,100  120,100  120,100  120,100  120,100  120,100  120,100  120,100  120,100  120,100  120,100  120,100  120,100  120,100  120,100  120,100  120,100  120,100  120,100  120,100  120,100  120,100  120,100  120,100  120,100  120,100  120,100  120,100  120,100  120,100  120,100  120,100  120,100  120,100  120,100  120,100  120,100  120,100  120,100  120,100  120,100  120,100  120,100  120,100  120,100  120,100  120,100  120,100  120,100  120,100  120,100  120,100  120,100  120,100  120,100  120,100  120,100  120,100  120,100  120,100  120,100  120,100  120,100  | ale          |                  | 000, 000                                           | 4, 700, 002                                        | 071, 072     | 100,001 | 70, 471        | 022, 107 | 201, 100 | 071,007          | 21,000,000 | 077,010                  | 020, 744                 |
| Contribution  2013  2014  -0.38  0.57  -0.19  0.00  -0.03  0.01  -0.04  0.06  0.05  0.16  -3.24  -0.15  0.02  0.15  0.02  0.15  0.02  0.15  0.02  0.15  0.02  0.15  0.02  0.15  0.02  0.01  -0.08  0.07  -2.68  -0.12  0.15  0.02  0.15  0.02  0.15  0.02  0.15  0.02  0.01  -0.08  0.07  -2.68  -0.12  0.15  0.02  0.15  0.02  0.01  -0.08  0.07  -2.68  -0.12  0.15  0.02  0.15  0.02  0.15  0.02  0.01  -0.08  0.07  -2.68  -0.12  0.15  0.02  0.15  0.02  0.15  0.02  0.01  -0.08  0.07  -2.68  -0.12  0.15  0.02  0.01  -0.08  0.07  -2.68  -0.12  0.15  0.02  0.01  -0.08  0.07  -2.68  -0.12  0.15  0.02  0.01  -0.08  0.00  -0.03  0.01  -0.08  0.00  59,300  280,100  74,200  115,800  123,300  120,100  124,900  87,000  68,000  123,300  126,500  115,800  120,100  120,100  120,100  120,100  120,100  120,100  120,100  120,100  120,100  120,100  120,100  120,100  120,100  120,100  120,100  120,100  120,100  120,100  120,100  120,100  120,100  120,100  120,100  120,100  120,100  120,100  120,100  120,100  120,100  120,100  120,100  120,100  120,100  120,100  120,100  120,100  120,100  120,100  120,100  120,100  120,100  120,100  120,100  120,100  120,100  120,100  120,100  120,100  120,100  120,100  120,100  120,100  120,100  120,100  120,100  120,100  120,100  120,100  120,100  120,100  120,100  120,100  120,100  120,100  120,100  120,100  120,100  120,100  120,100  120,100  120,100  120,100  120,100  120,100  120,100  120,100  120,100  120,100  120,100  120,100  120,100  120,100  120,100  120,100  120,100  120,100  120,100  120,100  120,100  120,100  120,100  120,100  120,100  120,100  120,100  120,100  120,100  120,100  120,100  120,100  120,100  120,100  120,100  120,100  120,100  120,100  120,100  120,100  120,100  120,100  120,100  120,100  120,100  120,100  120,100  120,100  120,100  120,100  120,100  120,100  120,100  120,100  120,100  120,100  120,100  120,100  120,100  120,100  120,100  120,100  120,100  120,100  120,100  120,100  120,100  120,100  120,100  120,100  120,100  120,100  120,100  120,100  120,100  120,100  120,100  | a S          | previous year(%) |                                                    |                                                    |              |         |                |          |          |                  |            |                          |                          |
| Contribution  2013  2014  -0.38  0.57  -0.19  0.00  -0.03  0.01  -0.04  0.06  0.05  0.16  -3.24  -0.15  0.02  0.15  0.02  0.15  0.02  0.15  0.02  0.15  0.02  0.15  0.02  0.15  0.02  0.01  -0.08  0.07  -2.68  -0.12  0.15  0.02  0.15  0.02  0.15  0.02  0.15  0.02  0.01  -0.08  0.07  -2.68  -0.12  0.15  0.02  0.15  0.02  0.01  -0.08  0.07  -2.68  -0.12  0.15  0.02  0.15  0.02  0.15  0.02  0.01  -0.08  0.07  -2.68  -0.12  0.15  0.02  0.15  0.02  0.15  0.02  0.01  -0.08  0.07  -2.68  -0.12  0.15  0.02  0.01  -0.08  0.07  -2.68  -0.12  0.15  0.02  0.01  -0.08  0.07  -2.68  -0.12  0.15  0.02  0.01  -0.08  0.00  -0.03  0.01  -0.08  0.00  59,300  280,100  74,200  115,800  123,300  120,100  124,900  87,000  68,000  123,300  126,500  115,800  120,100  120,100  120,100  120,100  120,100  120,100  120,100  120,100  120,100  120,100  120,100  120,100  120,100  120,100  120,100  120,100  120,100  120,100  120,100  120,100  120,100  120,100  120,100  120,100  120,100  120,100  120,100  120,100  120,100  120,100  120,100  120,100  120,100  120,100  120,100  120,100  120,100  120,100  120,100  120,100  120,100  120,100  120,100  120,100  120,100  120,100  120,100  120,100  120,100  120,100  120,100  120,100  120,100  120,100  120,100  120,100  120,100  120,100  120,100  120,100  120,100  120,100  120,100  120,100  120,100  120,100  120,100  120,100  120,100  120,100  120,100  120,100  120,100  120,100  120,100  120,100  120,100  120,100  120,100  120,100  120,100  120,100  120,100  120,100  120,100  120,100  120,100  120,100  120,100  120,100  120,100  120,100  120,100  120,100  120,100  120,100  120,100  120,100  120,100  120,100  120,100  120,100  120,100  120,100  120,100  120,100  120,100  120,100  120,100  120,100  120,100  120,100  120,100  120,100  120,100  120,100  120,100  120,100  120,100  120,100  120,100  120,100  120,100  120,100  120,100  120,100  120,100  120,100  120,100  120,100  120,100  120,100  120,100  120,100  120,100  120,100  120,100  120,100  120,100  120,100  120,100  120,100  120,100  120,100  120,100  | 1 E          | 2013             |                                                    |                                                    |              |         |                |          |          |                  |            |                          |                          |
| 2013   0.11   -0.20   0.07   -0.01   -0.04   0.06   0.05   0.16   -3.24   -0.15   0.02                                                                                                                                                                                                                                                                                                                                                                                                                                                                                                                                                                                                                                                                                                                                                                                                                                                                                                                                                                                                                                                                                                                                                                                                                                                                                                                                                                                                                                                                                                                                                                                                                                                                                                                                                                                                                                                                                                                                                                                                                                         | ~            | 2014             | -16.5                                              | 5.8                                                | -9. 0        | -0. 2   | -13.0          | 0. 5     | -10. 6   | 5. 7             | -5. 4      | -8. 4                    | 8. 1                     |
| 2013   0.11   -0.20   0.07   -0.01   -0.04   0.06   0.05   0.16   -3.24   -0.15   0.02                                                                                                                                                                                                                                                                                                                                                                                                                                                                                                                                                                                                                                                                                                                                                                                                                                                                                                                                                                                                                                                                                                                                                                                                                                                                                                                                                                                                                                                                                                                                                                                                                                                                                                                                                                                                                                                                                                                                                                                                                                         |              |                  |                                                    |                                                    |              |         |                |          |          |                  |            |                          |                          |
| 2014   -0.38   0.57   -0.19   0.00   -0.03   0.01   -0.08   0.07   -2.68   -0.12   0.15                                                                                                                                                                                                                                                                                                                                                                                                                                                                                                                                                                                                                                                                                                                                                                                                                                                                                                                                                                                                                                                                                                                                                                                                                                                                                                                                                                                                                                                                                                                                                                                                                                                                                                                                                                                                                                                                                                                                                                                                                                        |              |                  | 0.11                                               | 0.20                                               | 0.07         | 0.01    | 0.04           | 0.06     | 0.05     | 0.16             | 2.24       | 0.15                     | 0.00                     |
| Figures (persons)   1                                                                                                                                                                                                                                                                                                                                                                                                                                                                                                                                                                                                                                                                                                                                                                                                                                                                                                                                                                                                                                                                                                                                                                                                                                                                                                                                                                                                                                                                                                                                                                                                                                                                                                                                                                                                                                                                                                                                                                                                                                                                                                          |              |                  |                                                    |                                                    |              |         |                |          |          |                  |            |                          |                          |
| 10   10   10   10   10   10   10   10                                                                                                                                                                                                                                                                                                                                                                                                                                                                                                                                                                                                                                                                                                                                                                                                                                                                                                                                                                                                                                                                                                                                                                                                                                                                                                                                                                                                                                                                                                                                                                                                                                                                                                                                                                                                                                                                                                                                                                                                                                                                                          |              |                  | 0.00                                               | 0.07                                               | 0. 10        | 0.00    | 0.00           | 0.01     | 0.00     | 0.07             | 2.00       | 0.12                     | 0.10                     |
| Second    | 2            | (persons)        |                                                    |                                                    |              |         |                |          |          |                  |            |                          |                          |
| Second    | at t         |                  |                                                    |                                                    |              |         |                |          |          |                  |            |                          |                          |
| Second    | ring         |                  |                                                    |                                                    |              |         |                |          |          |                  |            |                          |                          |
| Second    | Vorb         |                  | 34, 000                                            | 32, 400                                            | 126, 700     | 30, 300 | 11, 500        | 86, 300  | 61, 100  | 67, 200          | 253, 700   | 63, 400                  | 126, 500                 |
| Second    | ns V         |                  |                                                    |                                                    |              |         |                |          |          |                  |            |                          |                          |
| Second    | erso<br>of 1 |                  | 4.4                                                | -5.6                                               | 3. 1         | -4. 0   | -10.4          | 2.4      | 8. 1     | 9.9              | -9.3       | -8. 4                    | 6.5                      |
| Second    | of P.        | 2015             |                                                    |                                                    |              |         |                |          |          |                  |            |                          |                          |
| Second    | ber          |                  |                                                    |                                                    |              |         |                |          |          |                  |            |                          |                          |
| Second    | I mn         |                  |                                                    |                                                    |              |         |                |          |          |                  |            |                          |                          |
| Figures (thousand yen)   2012   26, 243   122, 960   7, 062   5, 826   7, 429   5, 790   4, 762   7, 865   86, 684   9, 439   7, 277   2013   26, 363   127, 637   7, 097   5, 899   6, 793   5, 970   4, 781   8, 290   89, 617   9, 268   6, 932   2014   26, 128   146, 693   6, 884   6, 063   6, 638   6, 052   4, 764   8, 500   85, 056   9, 114   7, 352   7, 352   7, 353   7, 353   7, 354   7, 354   7, 355   7, 355   7, 355   7, 355   7, 355   7, 355   7, 355   7, 355   7, 355   7, 355   7, 355   7, 355   7, 355   7, 355   7, 355   7, 355   7, 355   7, 355   7, 355   7, 355   7, 355   7, 355   7, 355   7, 355   7, 355   7, 355   7, 355   7, 355   7, 355   7, 355   7, 355   7, 355   7, 355   7, 355   7, 355   7, 355   7, 355   7, 355   7, 355   7, 355   7, 355   7, 355   7, 355   7, 355   7, 355   7, 355   7, 355   7, 355   7, 355   7, 355   7, 355   7, 355   7, 355   7, 355   7, 355   7, 355   7, 355   7, 355   7, 355   7, 355   7, 355   7, 355   7, 355   7, 355   7, 355   7, 355   7, 355   7, 355   7, 355   7, 355   7, 355   7, 355   7, 355   7, 355   7, 355   7, 355   7, 355   7, 355   7, 355   7, 355   7, 355   7, 355   7, 355   7, 355   7, 355   7, 355   7, 355   7, 355   7, 355   7, 355   7, 355   7, 355   7, 355   7, 355   7, 355   7, 355   7, 355   7, 355   7, 355   7, 355   7, 355   7, 355   7, 355   7, 355   7, 355   7, 355   7, 355   7, 355   7, 355   7, 355   7, 355   7, 355   7, 355   7, 355   7, 355   7, 355   7, 355   7, 355   7, 355   7, 355   7, 355   7, 355   7, 355   7, 355   7, 355   7, 355   7, 355   7, 355   7, 355   7, 355   7, 355   7, 355   7, 355   7, 355   7, 355   7, 355   7, 355   7, 355   7, 355   7, 355   7, 355   7, 355   7, 355   7, 355   7, 355   7, 355   7, 355   7, 355   7, 355   7, 355   7, 355   7, 355   7, 355   7, 355   7, 355   7, 355   7, 355   7, 355   7, 355   7, 355   7, 355   7, 355   7, 355   7, 355   7, 355   7, 355   7, 355   7, 355   7, 355   7, 355   7, 355   7, 355   7, 355   7, 355   7, 355   7, 355   7, 355   7, 355   7, 355   7, 355   7, 355   7, 355   7, 355   | 2            |                  |                                                    |                                                    |              |         |                |          |          |                  |            |                          |                          |
| The state of the s |              |                  | -0. 25                                             | -0.11                                              | -0. 32       | -0.04   | -0.03          | -0.03    | -0. 21   | 0.06             | -0.01      | -0. 18                   | 0.12                     |
| 2012 26, 243 122, 960 7, 062 5, 826 7, 429 5, 790 4, 762 7, 865 86, 684 9, 439 7, 277 2013 26, 363 127, 637 7, 097 5, 899 6, 793 5, 970 4, 781 8, 290 89, 617 9, 268 6, 932 2014 26, 128 146, 693 6, 884 6, 063 6, 638 6, 052 4, 764 8, 500 85, 056 9, 114 7, 352 4, 146, 146, 146, 146, 146, 146, 146, 1                                                                                                                                                                                                                                                                                                                                                                                                                                                                                                                                                                                                                                                                                                                                                                                                                                                                                                                                                                                                                                                                                                                                                                                                                                                                                                                                                                                                                                                                                                                                                                                                                                                                                                                                                                                                                      |              |                  |                                                    |                                                    |              |         |                |          |          |                  |            |                          |                          |
| 2013 0.5 3.8 0.5 1.3 -8.6 3.1 0.4 5.4 3.4 -1.8 -4.7                                                                                                                                                                                                                                                                                                                                                                                                                                                                                                                                                                                                                                                                                                                                                                                                                                                                                                                                                                                                                                                                                                                                                                                                                                                                                                                                                                                                                                                                                                                                                                                                                                                                                                                                                                                                                                                                                                                                                                                                                                                                            | 92           |                  | 26, 243                                            | 122, 960                                           |              |         |                |          |          |                  |            |                          |                          |
| 2013 0.5 3.8 0.5 1.3 -8.6 3.1 0.4 5.4 3.4 -1.8 -4.7                                                                                                                                                                                                                                                                                                                                                                                                                                                                                                                                                                                                                                                                                                                                                                                                                                                                                                                                                                                                                                                                                                                                                                                                                                                                                                                                                                                                                                                                                                                                                                                                                                                                                                                                                                                                                                                                                                                                                                                                                                                                            | Sale         |                  |                                                    |                                                    |              |         |                |          |          |                  |            |                          |                          |
| 2013 0.5 3.8 0.5 1.3 -8.6 3.1 0.4 5.4 3.4 -1.8 -4.7                                                                                                                                                                                                                                                                                                                                                                                                                                                                                                                                                                                                                                                                                                                                                                                                                                                                                                                                                                                                                                                                                                                                                                                                                                                                                                                                                                                                                                                                                                                                                                                                                                                                                                                                                                                                                                                                                                                                                                                                                                                                            | ual<br>r Per |                  | 26, 128                                            | 146, 693                                           | 6, 884       | 6, 063  | 6, 638         | 6, 052   | 4, 764   | 8, 500           | 85, 056    | 9, 114                   | 7, 352                   |
| 2013 0.5 3.8 0.5 1.3 -8.6 3.1 0.4 5.4 3.4 -1.8 -4.7                                                                                                                                                                                                                                                                                                                                                                                                                                                                                                                                                                                                                                                                                                                                                                                                                                                                                                                                                                                                                                                                                                                                                                                                                                                                                                                                                                                                                                                                                                                                                                                                                                                                                                                                                                                                                                                                                                                                                                                                                                                                            | Ann          |                  |                                                    |                                                    |              |         |                |          |          |                  |            |                          |                          |
|                                                                                                                                                                                                                                                                                                                                                                                                                                                                                                                                                                                                                                                                                                                                                                                                                                                                                                                                                                                                                                                                                                                                                                                                                                                                                                                                                                                                                                                                                                                                                                                                                                                                                                                                                                                                                                                                                                                                                                                                                                                                                                                                | ,            |                  | 0.5                                                | 2.0                                                | 0.5          | 1 2     | _0 _           | 2 1      | 0.4      | E 4              | 2.4        | _1 0                     | _4.7                     |
|                                                                                                                                                                                                                                                                                                                                                                                                                                                                                                                                                                                                                                                                                                                                                                                                                                                                                                                                                                                                                                                                                                                                                                                                                                                                                                                                                                                                                                                                                                                                                                                                                                                                                                                                                                                                                                                                                                                                                                                                                                                                                                                                |              | 2013             | -0.9                                               | 3. 8<br>14. 9                                      | -3. 0        | 2.8     | -8. 6<br>-2. 3 | 1.4      | -0.4     | 2.5              | -5. 1      | -1.8                     | -4. <i>7</i><br>6. 1     |

### < Education, Learning Support >

Annual sales of "Education, learning support" in 2014 was 3.6 trillion yen, an increase of 1.6% from previous year. Compared to previous year by industry of business activity, the value increased in three industries: "Supplementary tutorial schools" (7.4% increase), "Educational and learning support services, n.e.c." (2.1% increase), "Miscellaneous instruction services for arts, culture and technicals" (1.4% increase). On the other hand, the value decreased in three industries: "Vocational and educational support facilities" (15.9% decrease), "Foreign language instructions" (2.9% decrease) and "Social education" (0.9% decrease).