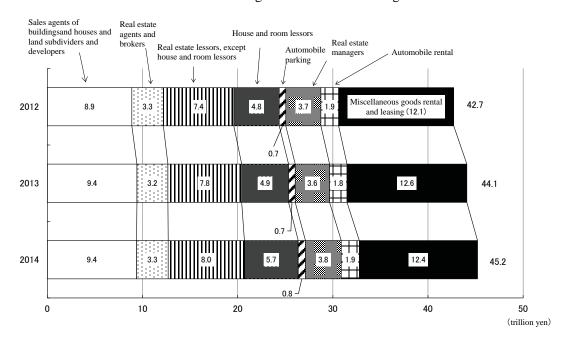

## < Real Estate and Goods Rental and Leasing>

developers

Annual sales of "Real estate and goods rental and leasing" in 2014 was 45.2 trillion yen, an increase of 2.5% from previous year. Compared to previous year by industry of business activity, the value increased in six industries, including "House and room lessors" (14.8% increase), "Automobile parking" (8.7% increase), "Real estate managers" (4.4% increase), "Real estate lessors, except house and room lessors" (3.2% increase).

On the other hand, the value decreased in two industries: "Miscellaneous goods rental and leasing" (1.3% decrease) and "Sales agents of buildings and houses and land subdividers and developers" (0.4% decrease).

(Figure 12, Figure 13, Figure 14, Table 5)

-Real estate and goods rental and leasing-(trillion yen) 14 12.4 12 10 9.4 8.0 8 5.7 6 3.8 3.3 1.9 2 8.0 n Sales agents of Real estate Real estate House and room Automobile Real estate Automobile Miscellaneous goods rental and buildings and agents and lessors, except lessors parking managers rental houses and land brokers house and room leasing subdividers and lessor