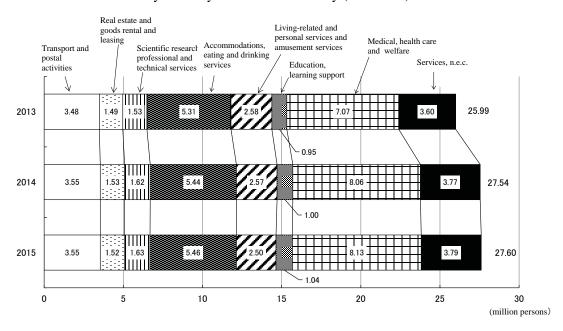

### < Number of Persons Working at the Location of Establishment >

The number of persons working at the location of establishment in the service industry as of the end of June 2015 was 27.60 million persons, an increase of 0.2% from previous year. Compared to previous year by industry of business activity, the value increased in five industries: "Education, learning support" (4.1% increase), "Medical, health care and welfare" (0.9% increase), "Services, n.e.c." (0.5% increase), "Scientific research, professional and technical services" (0.3% increase), and "Accommodations, eating and drinking services" (0.2% increase). "Transport and postal activities" is the same level as previous year. The value decreased in two industries: "Living-related and personal services and amusement services" (2.7% decrease), and "Real estate and goods rental and leasing" (1.1% decrease).

(Figure 4, Figure 5, Figure 6, Table 2)

Figure 4 Number of Persons Working at the Location of Establishment by Industry of Business Activity (Divisions)

Figure 5 Change over Previous Year of Number of Persons Working at the Location of Establishment by Industry of Business Activity (Divisions)