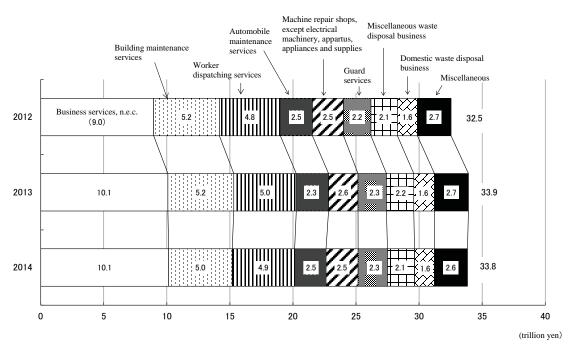

### 1 General Situation of Service Industries in Japan

### (1) General Situation by Industry of Business Activity(Divisions)