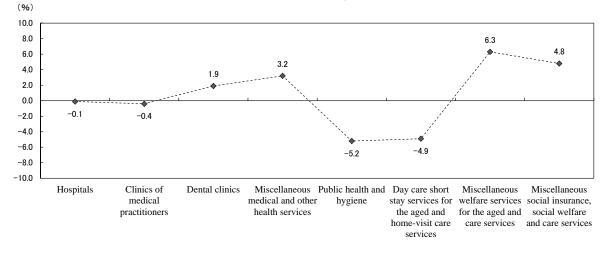

| Second Description   Second    |              |                  |                                                    |                                                    |              |         |                |          |          |                  |            |                          |                          |
|--------------------------------------------------------------------------------------------------------------------------------------------------------------------------------------------------------------------------------------------------------------------------------------------------------------------------------------------------------------------------------------------------------------------------------------------------------------------------------------------------------------------------------------------------------------------------------------------------------------------------------------------------------------------------------------------------------------------------------------------------------------------------------------------------------------------------------------------------------------------------------------------------------------------------------------------------------------------------------------------------------------------------------------------------------------------------------------------------------------------------------------------------------------------------------------------------------------------------------------------------------------------------------------------------------------------------------------------------------------------------------------------------------------------------------------------------------------------------------------------------------------------------------------------------------------------------------------------------------------------------------------------------------------------------------------------------------------------------------------------------------------------------------------------------------------------------------------------------------------------------------------------------------------------------------------------------------------------------------------------------------------------------------------------------------------------------------------------------------------------------------|--------------|------------------|----------------------------------------------------|----------------------------------------------------|--------------|---------|----------------|----------|----------|------------------|------------|--------------------------|--------------------------|
| Time   Contribution   |              |                  | (except<br>otherwise<br>classified),<br>theatrical | motorcar and<br>motorboat race<br>track operations | Golf courses | range   | Bowling alleys |          |          | and<br>amusement |            | amusement and recreation | amusement and recreation |
| 2012   1,014,942   4,584,943   924,836   189,121   107,115   492,378   300,179   466,478   24,326,213   700,620   847,992                                                                                                                                                                                                                                                                                                                                                                                                                                                                                                                                                                                                                                                                                                                                                                                                                                                                                                                                                                                                                                                                                                                                                                                                                                                                                                                                                                                                                                                                                                                                                                                                                                                                                                                                                                                                                                                                                                                                                                                                      |              |                  |                                                    |                                                    |              |         |                |          |          |                  |            |                          |                          |
| 2013                                                                                                                                                                                                                                                                                                                                                                                                                                                                                                                                                                                                                                                                                                                                                                                                                                                                                                                                                                                                                                                                                                                                                                                                                                                                                                                                                                                                                                                                                                                                                                                                                                                                                                                                                                                                                                                                                                                                                                                                                                                                                                                           |              |                  | 1 014 040                                          | 4 504 040                                          | 004 000      | 100 101 | 107 115        | 400.070  | 000 170  | 400 470          | 04 000 010 | 700 000                  | 0.47.000                 |
| 2014   888, 638   4,753, 062   871, 972   183, 861   76, 471   522, 187   291, 130   571, 607   21,580, 009   577, 518   929, 744                                                                                                                                                                                                                                                                                                                                                                                                                                                                                                                                                                                                                                                                                                                                                                                                                                                                                                                                                                                                                                                                                                                                                                                                                                                                                                                                                                                                                                                                                                                                                                                                                                                                                                                                                                                                                                                                                                                                                                                              |              |                  |                                                    |                                                    |              |         |                |          |          |                  |            |                          |                          |
| Change over previous year(%)    | ×            |                  |                                                    |                                                    |              |         |                |          |          |                  |            |                          |                          |
| Contribution  2013  2014  -0.38  0.57  -0.19  0.00  -0.03  0.01  -0.04  0.06  0.05  0.16  -3.24  -0.15  0.02  0.15  0.02  0.15  0.02  0.15  0.02  0.15  0.02  0.15  0.02  0.15  0.02  0.01  -0.08  0.07  -2.68  -0.12  0.15  0.02  0.15  0.02  0.15  0.02  0.15  0.02  0.01  -0.08  0.07  -2.68  -0.12  0.15  0.02  0.15  0.02  0.01  -0.08  0.07  -2.68  -0.12  0.15  0.02  0.15  0.02  0.15  0.02  0.01  -0.08  0.07  -2.68  -0.12  0.15  0.02  0.15  0.02  0.15  0.02  0.01  -0.08  0.07  -2.68  -0.12  0.15  0.02  0.01  -0.08  0.07  -2.68  -0.12  0.15  0.02  0.01  -0.08  0.07  -2.68  -0.12  0.15  0.02  0.01  -0.08  0.00  -0.03  0.01  -0.08  0.00  59,300  280,100  74,200  115,800  123,300  120,100  124,900  87,000  68,000  123,300  126,500  115,800  120,100  120,100  120,100  120,100  120,100  120,100  120,100  120,100  120,100  120,100  120,100  120,100  120,100  120,100  120,100  120,100  120,100  120,100  120,100  120,100  120,100  120,100  120,100  120,100  120,100  120,100  120,100  120,100  120,100  120,100  120,100  120,100  120,100  120,100  120,100  120,100  120,100  120,100  120,100  120,100  120,100  120,100  120,100  120,100  120,100  120,100  120,100  120,100  120,100  120,100  120,100  120,100  120,100  120,100  120,100  120,100  120,100  120,100  120,100  120,100  120,100  120,100  120,100  120,100  120,100  120,100  120,100  120,100  120,100  120,100  120,100  120,100  120,100  120,100  120,100  120,100  120,100  120,100  120,100  120,100  120,100  120,100  120,100  120,100  120,100  120,100  120,100  120,100  120,100  120,100  120,100  120,100  120,100  120,100  120,100  120,100  120,100  120,100  120,100  120,100  120,100  120,100  120,100  120,100  120,100  120,100  120,100  120,100  120,100  120,100  120,100  120,100  120,100  120,100  120,100  120,100  120,100  120,100  120,100  120,100  120,100  120,100  120,100  120,100  120,100  120,100  120,100  120,100  120,100  120,100  120,100  120,100  120,100  120,100  120,100  120,100  120,100  120,100  120,100  120,100  120,100  120,100  120,100  120,100  120,100  | ale          |                  | 000, 000                                           | 4, 700, 002                                        | 071, 072     | 100,001 | 70, 471        | 022, 107 | 201, 100 | 071,007          | 21,000,000 | 077,010                  | 020, 744                 |
| Contribution  2013  2014  -0.38  0.57  -0.19  0.00  -0.03  0.01  -0.04  0.06  0.05  0.16  -3.24  -0.15  0.02  0.15  0.02  0.15  0.02  0.15  0.02  0.15  0.02  0.15  0.02  0.15  0.02  0.01  -0.08  0.07  -2.68  -0.12  0.15  0.02  0.15  0.02  0.15  0.02  0.15  0.02  0.01  -0.08  0.07  -2.68  -0.12  0.15  0.02  0.15  0.02  0.01  -0.08  0.07  -2.68  -0.12  0.15  0.02  0.15  0.02  0.15  0.02  0.01  -0.08  0.07  -2.68  -0.12  0.15  0.02  0.15  0.02  0.15  0.02  0.01  -0.08  0.07  -2.68  -0.12  0.15  0.02  0.01  -0.08  0.07  -2.68  -0.12  0.15  0.02  0.01  -0.08  0.07  -2.68  -0.12  0.15  0.02  0.01  -0.08  0.00  -0.03  0.01  -0.08  0.00  59,300  280,100  74,200  115,800  123,300  120,100  124,900  87,000  68,000  123,300  126,500  115,800  120,100  120,100  120,100  120,100  120,100  120,100  120,100  120,100  120,100  120,100  120,100  120,100  120,100  120,100  120,100  120,100  120,100  120,100  120,100  120,100  120,100  120,100  120,100  120,100  120,100  120,100  120,100  120,100  120,100  120,100  120,100  120,100  120,100  120,100  120,100  120,100  120,100  120,100  120,100  120,100  120,100  120,100  120,100  120,100  120,100  120,100  120,100  120,100  120,100  120,100  120,100  120,100  120,100  120,100  120,100  120,100  120,100  120,100  120,100  120,100  120,100  120,100  120,100  120,100  120,100  120,100  120,100  120,100  120,100  120,100  120,100  120,100  120,100  120,100  120,100  120,100  120,100  120,100  120,100  120,100  120,100  120,100  120,100  120,100  120,100  120,100  120,100  120,100  120,100  120,100  120,100  120,100  120,100  120,100  120,100  120,100  120,100  120,100  120,100  120,100  120,100  120,100  120,100  120,100  120,100  120,100  120,100  120,100  120,100  120,100  120,100  120,100  120,100  120,100  120,100  120,100  120,100  120,100  120,100  120,100  120,100  120,100  120,100  120,100  120,100  120,100  120,100  120,100  120,100  120,100  120,100  120,100  120,100  120,100  120,100  120,100  120,100  120,100  120,100  120,100  120,100  120,100  120,100  120,100  120,100  | a S          | previous year(%) |                                                    |                                                    |              |         |                |          |          |                  |            |                          |                          |
| Contribution  2013  2014  -0.38  0.57  -0.19  0.00  -0.03  0.01  -0.04  0.06  0.05  0.16  -3.24  -0.15  0.02  0.15  0.02  0.15  0.02  0.15  0.02  0.15  0.02  0.15  0.02  0.15  0.02  0.01  -0.08  0.07  -2.68  -0.12  0.15  0.02  0.15  0.02  0.15  0.02  0.15  0.02  0.01  -0.08  0.07  -2.68  -0.12  0.15  0.02  0.15  0.02  0.01  -0.08  0.07  -2.68  -0.12  0.15  0.02  0.15  0.02  0.15  0.02  0.01  -0.08  0.07  -2.68  -0.12  0.15  0.02  0.15  0.02  0.15  0.02  0.01  -0.08  0.07  -2.68  -0.12  0.15  0.02  0.01  -0.08  0.07  -2.68  -0.12  0.15  0.02  0.01  -0.08  0.07  -2.68  -0.12  0.15  0.02  0.01  -0.08  0.00  -0.03  0.01  -0.08  0.00  59,300  280,100  74,200  115,800  123,300  120,100  124,900  87,000  68,000  123,300  126,500  115,800  120,100  120,100  120,100  120,100  120,100  120,100  120,100  120,100  120,100  120,100  120,100  120,100  120,100  120,100  120,100  120,100  120,100  120,100  120,100  120,100  120,100  120,100  120,100  120,100  120,100  120,100  120,100  120,100  120,100  120,100  120,100  120,100  120,100  120,100  120,100  120,100  120,100  120,100  120,100  120,100  120,100  120,100  120,100  120,100  120,100  120,100  120,100  120,100  120,100  120,100  120,100  120,100  120,100  120,100  120,100  120,100  120,100  120,100  120,100  120,100  120,100  120,100  120,100  120,100  120,100  120,100  120,100  120,100  120,100  120,100  120,100  120,100  120,100  120,100  120,100  120,100  120,100  120,100  120,100  120,100  120,100  120,100  120,100  120,100  120,100  120,100  120,100  120,100  120,100  120,100  120,100  120,100  120,100  120,100  120,100  120,100  120,100  120,100  120,100  120,100  120,100  120,100  120,100  120,100  120,100  120,100  120,100  120,100  120,100  120,100  120,100  120,100  120,100  120,100  120,100  120,100  120,100  120,100  120,100  120,100  120,100  120,100  120,100  120,100  120,100  120,100  120,100  120,100  120,100  120,100  120,100  120,100  120,100  120,100  120,100  120,100  120,100  120,100  120,100  120,100  120,100  120,100  120,100  120,100  120,100  | 1 E          | 2013             |                                                    |                                                    |              |         |                |          |          |                  |            |                          |                          |
| 2013   0.11   -0.20   0.07   -0.01   -0.04   0.06   0.05   0.16   -3.24   -0.15   0.02                                                                                                                                                                                                                                                                                                                                                                                                                                                                                                                                                                                                                                                                                                                                                                                                                                                                                                                                                                                                                                                                                                                                                                                                                                                                                                                                                                                                                                                                                                                                                                                                                                                                                                                                                                                                                                                                                                                                                                                                                                         | ~            | 2014             | -16.5                                              | 5.8                                                | -9. 0        | -0. 2   | -13.0          | 0. 5     | -10. 6   | 5. 7             | -5. 4      | -8. 4                    | 8. 1                     |
| 2013   0.11   -0.20   0.07   -0.01   -0.04   0.06   0.05   0.16   -3.24   -0.15   0.02                                                                                                                                                                                                                                                                                                                                                                                                                                                                                                                                                                                                                                                                                                                                                                                                                                                                                                                                                                                                                                                                                                                                                                                                                                                                                                                                                                                                                                                                                                                                                                                                                                                                                                                                                                                                                                                                                                                                                                                                                                         |              |                  |                                                    |                                                    |              |         |                |          |          |                  |            |                          |                          |
| 2014   -0.38   0.57   -0.19   0.00   -0.03   0.01   -0.08   0.07   -2.68   -0.12   0.15                                                                                                                                                                                                                                                                                                                                                                                                                                                                                                                                                                                                                                                                                                                                                                                                                                                                                                                                                                                                                                                                                                                                                                                                                                                                                                                                                                                                                                                                                                                                                                                                                                                                                                                                                                                                                                                                                                                                                                                                                                        |              |                  | 0.11                                               | 0.20                                               | 0.07         | 0.01    | 0.04           | 0.06     | 0.05     | 0.16             | 2.24       | 0.15                     | 0.00                     |
| Figures (persons)   1                                                                                                                                                                                                                                                                                                                                                                                                                                                                                                                                                                                                                                                                                                                                                                                                                                                                                                                                                                                                                                                                                                                                                                                                                                                                                                                                                                                                                                                                                                                                                                                                                                                                                                                                                                                                                                                                                                                                                                                                                                                                                                          |              |                  |                                                    |                                                    |              |         |                |          |          |                  |            |                          |                          |
| 10   10   10   10   10   10   10   10                                                                                                                                                                                                                                                                                                                                                                                                                                                                                                                                                                                                                                                                                                                                                                                                                                                                                                                                                                                                                                                                                                                                                                                                                                                                                                                                                                                                                                                                                                                                                                                                                                                                                                                                                                                                                                                                                                                                                                                                                                                                                          |              |                  | 0.00                                               | 0.07                                               | 0. 10        | 0.00    | 0.00           | 0.01     | 0.00     | 0.07             | 2.00       | 0.12                     | 0.10                     |
| Second    | 2            | (persons)        |                                                    |                                                    |              |         |                |          |          |                  |            |                          |                          |
| Second    | at t         |                  |                                                    |                                                    |              |         |                |          |          |                  |            |                          |                          |
| Second    | ring         |                  |                                                    |                                                    |              |         |                |          |          |                  |            |                          |                          |
| Second    | Vorb         |                  | 34, 000                                            | 32, 400                                            | 126, 700     | 30, 300 | 11, 500        | 86, 300  | 61, 100  | 67, 200          | 253, 700   | 63, 400                  | 126, 500                 |
| Second    | ns V         |                  |                                                    |                                                    |              |         |                |          |          |                  |            |                          |                          |
| Second    | erso<br>of 1 |                  | 4.4                                                | -5.6                                               | 3. 1         | -4. 0   | -10.4          | 2.4      | 8. 1     | 9.9              | -9.3       | -8. 4                    | 6.5                      |
| Second    | of P.        | 2015             |                                                    |                                                    |              |         |                |          |          |                  |            |                          |                          |
| Second    | ber          |                  |                                                    |                                                    |              |         |                |          |          |                  |            |                          |                          |
| Second    | I mn         |                  |                                                    |                                                    |              |         |                |          |          |                  |            |                          |                          |
| Figures (thousand yen)   2012   26, 243   122, 960   7, 062   5, 826   7, 429   5, 790   4, 762   7, 865   86, 684   9, 439   7, 277   2013   26, 363   127, 637   7, 097   5, 899   6, 793   5, 970   4, 781   8, 290   89, 617   9, 268   6, 932   2014   26, 128   146, 693   6, 884   6, 063   6, 638   6, 052   4, 764   8, 500   85, 056   9, 114   7, 352   7, 352   7, 353   7, 353   7, 354   7, 354   7, 355   7, 355   7, 355   7, 355   7, 355   7, 355   7, 355   7, 355   7, 355   7, 355   7, 355   7, 355   7, 355   7, 355   7, 355   7, 355   7, 355   7, 355   7, 355   7, 355   7, 355   7, 355   7, 355   7, 355   7, 355   7, 355   7, 355   7, 355   7, 355   7, 355   7, 355   7, 355   7, 355   7, 355   7, 355   7, 355   7, 355   7, 355   7, 355   7, 355   7, 355   7, 355   7, 355   7, 355   7, 355   7, 355   7, 355   7, 355   7, 355   7, 355   7, 355   7, 355   7, 355   7, 355   7, 355   7, 355   7, 355   7, 355   7, 355   7, 355   7, 355   7, 355   7, 355   7, 355   7, 355   7, 355   7, 355   7, 355   7, 355   7, 355   7, 355   7, 355   7, 355   7, 355   7, 355   7, 355   7, 355   7, 355   7, 355   7, 355   7, 355   7, 355   7, 355   7, 355   7, 355   7, 355   7, 355   7, 355   7, 355   7, 355   7, 355   7, 355   7, 355   7, 355   7, 355   7, 355   7, 355   7, 355   7, 355   7, 355   7, 355   7, 355   7, 355   7, 355   7, 355   7, 355   7, 355   7, 355   7, 355   7, 355   7, 355   7, 355   7, 355   7, 355   7, 355   7, 355   7, 355   7, 355   7, 355   7, 355   7, 355   7, 355   7, 355   7, 355   7, 355   7, 355   7, 355   7, 355   7, 355   7, 355   7, 355   7, 355   7, 355   7, 355   7, 355   7, 355   7, 355   7, 355   7, 355   7, 355   7, 355   7, 355   7, 355   7, 355   7, 355   7, 355   7, 355   7, 355   7, 355   7, 355   7, 355   7, 355   7, 355   7, 355   7, 355   7, 355   7, 355   7, 355   7, 355   7, 355   7, 355   7, 355   7, 355   7, 355   7, 355   7, 355   7, 355   7, 355   7, 355   7, 355   7, 355   7, 355   7, 355   7, 355   7, 355   7, 355   7, 355   7, 355   7, 355   7, 355   7, 355   7, 355   7, 355   | 2            |                  |                                                    |                                                    |              |         |                |          |          |                  |            |                          |                          |
| The state of the s |              |                  | -0. 25                                             | -0.11                                              | -0. 32       | -0.04   | -0.03          | -0.03    | -0. 21   | 0.06             | -0.01      | -0. 18                   | 0.12                     |
| 2012 26, 243 122, 960 7, 062 5, 826 7, 429 5, 790 4, 762 7, 865 86, 684 9, 439 7, 277 2013 26, 363 127, 637 7, 097 5, 899 6, 793 5, 970 4, 781 8, 290 89, 617 9, 268 6, 932 2014 26, 128 146, 693 6, 884 6, 063 6, 638 6, 052 4, 764 8, 500 85, 056 9, 114 7, 352 4, 146, 146, 146, 146, 146, 146, 146, 1                                                                                                                                                                                                                                                                                                                                                                                                                                                                                                                                                                                                                                                                                                                                                                                                                                                                                                                                                                                                                                                                                                                                                                                                                                                                                                                                                                                                                                                                                                                                                                                                                                                                                                                                                                                                                      |              |                  |                                                    |                                                    |              |         |                |          |          |                  |            |                          |                          |
| 2013 0.5 3.8 0.5 1.3 -8.6 3.1 0.4 5.4 3.4 -1.8 -4.7                                                                                                                                                                                                                                                                                                                                                                                                                                                                                                                                                                                                                                                                                                                                                                                                                                                                                                                                                                                                                                                                                                                                                                                                                                                                                                                                                                                                                                                                                                                                                                                                                                                                                                                                                                                                                                                                                                                                                                                                                                                                            | 92           |                  | 26, 243                                            | 122, 960                                           |              |         |                |          |          |                  |            |                          |                          |
| 2013 0.5 3.8 0.5 1.3 -8.6 3.1 0.4 5.4 3.4 -1.8 -4.7                                                                                                                                                                                                                                                                                                                                                                                                                                                                                                                                                                                                                                                                                                                                                                                                                                                                                                                                                                                                                                                                                                                                                                                                                                                                                                                                                                                                                                                                                                                                                                                                                                                                                                                                                                                                                                                                                                                                                                                                                                                                            | Sale         |                  |                                                    |                                                    |              |         |                |          |          |                  |            |                          |                          |
| 2013 0.5 3.8 0.5 1.3 -8.6 3.1 0.4 5.4 3.4 -1.8 -4.7                                                                                                                                                                                                                                                                                                                                                                                                                                                                                                                                                                                                                                                                                                                                                                                                                                                                                                                                                                                                                                                                                                                                                                                                                                                                                                                                                                                                                                                                                                                                                                                                                                                                                                                                                                                                                                                                                                                                                                                                                                                                            | ual<br>r Per |                  | 26, 128                                            | 146, 693                                           | 6, 884       | 6, 063  | 6, 638         | 6, 052   | 4, 764   | 8, 500           | 85, 056    | 9, 114                   | 7, 352                   |
| 2013 0.5 3.8 0.5 1.3 -8.6 3.1 0.4 5.4 3.4 -1.8 -4.7                                                                                                                                                                                                                                                                                                                                                                                                                                                                                                                                                                                                                                                                                                                                                                                                                                                                                                                                                                                                                                                                                                                                                                                                                                                                                                                                                                                                                                                                                                                                                                                                                                                                                                                                                                                                                                                                                                                                                                                                                                                                            | Ann          |                  |                                                    |                                                    |              |         |                |          |          |                  |            |                          |                          |
|                                                                                                                                                                                                                                                                                                                                                                                                                                                                                                                                                                                                                                                                                                                                                                                                                                                                                                                                                                                                                                                                                                                                                                                                                                                                                                                                                                                                                                                                                                                                                                                                                                                                                                                                                                                                                                                                                                                                                                                                                                                                                                                                | ,            |                  | 0.5                                                | 2.0                                                | 0.5          | 1 2     | _0 _           | 2 1      | 0.4      | E 4              | 2.4        | _1 0                     | _4.7                     |
|                                                                                                                                                                                                                                                                                                                                                                                                                                                                                                                                                                                                                                                                                                                                                                                                                                                                                                                                                                                                                                                                                                                                                                                                                                                                                                                                                                                                                                                                                                                                                                                                                                                                                                                                                                                                                                                                                                                                                                                                                                                                                                                                |              | 2013             | -0.9                                               | 3. 8<br>14. 9                                      | -3. 0        | 2.8     | -8. 6<br>-2. 3 | 1.4      | -0.4     | 2.5              | -5. 1      | -1.8                     | -4. <i>7</i><br>6. 1     |

### < Education, Learning Support >

Annual sales of "Education, learning support" in 2014 was 3.6 trillion yen, an increase of 1.6% from previous year. Compared to previous year by industry of business activity, the value increased in three industries: "Supplementary tutorial schools" (7.4% increase), "Educational and learning support services, n.e.c." (2.1% increase), "Miscellaneous instruction services for arts, culture and technicals" (1.4% increase). On the other hand, the value decreased in three industries: "Vocational and educational support facilities" (15.9% decrease), "Foreign language instructions" (2.9% decrease) and "Social education" (0.9% decrease).