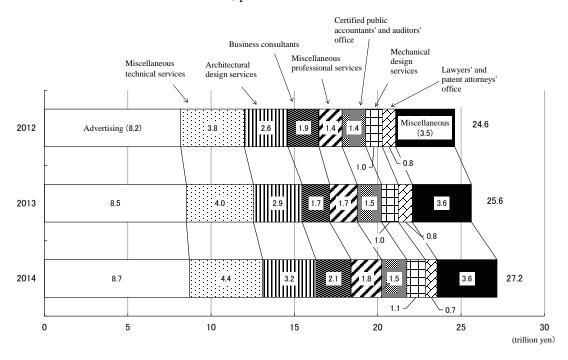

### < Scientific Research, Professional and Technical Services >

Annual sales of "Scientific research, professional and technical Services" in 2014 was 27.2 trillion yen, an increase of 6.0% from previous year. Compared to previous year by industry of business activity, the value increased in 13 industries, including "Business Consultants" (27.7% increase), "Miscellaneous professional services" (10.9% increase), "Mechanical design services" (9.8% increase). On the other hand, the value decreased in six industries, including "Lawyers' and patent attorneys' offices" (15.3% decrease), "Design services" (13.6% decrease) and "Detective agencies and credit bureaus" (8.6% decrease).

\*Indicates top 8 groups

Figure 17 Change in Annual Sales by Industry of Business Activity (Detailed Groups)
-Scientific research, professional and technical services-

<sup>\*</sup> In 2014, it indicates top 8 groups and other groups are included in "Miscellaneous." Before 2014, industries shown above are the same as 2014.