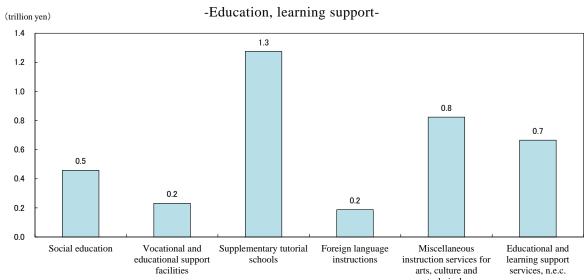

| Second Description   Second    |              |                  |                                                    |                                                    |              |         |                |          |          |                  |            |                          |                          |
|--------------------------------------------------------------------------------------------------------------------------------------------------------------------------------------------------------------------------------------------------------------------------------------------------------------------------------------------------------------------------------------------------------------------------------------------------------------------------------------------------------------------------------------------------------------------------------------------------------------------------------------------------------------------------------------------------------------------------------------------------------------------------------------------------------------------------------------------------------------------------------------------------------------------------------------------------------------------------------------------------------------------------------------------------------------------------------------------------------------------------------------------------------------------------------------------------------------------------------------------------------------------------------------------------------------------------------------------------------------------------------------------------------------------------------------------------------------------------------------------------------------------------------------------------------------------------------------------------------------------------------------------------------------------------------------------------------------------------------------------------------------------------------------------------------------------------------------------------------------------------------------------------------------------------------------------------------------------------------------------------------------------------------------------------------------------------------------------------------------------------------|--------------|------------------|----------------------------------------------------|----------------------------------------------------|--------------|---------|----------------|----------|----------|------------------|------------|--------------------------|--------------------------|
| Time   Contribution   |              |                  | (except<br>otherwise<br>classified),<br>theatrical | motorcar and<br>motorboat race<br>track operations | Golf courses | range   | Bowling alleys |          |          | and<br>amusement |            | amusement and recreation | amusement and recreation |
| 2012   1,014,942   4,584,943   924,836   189,121   107,115   492,378   300,179   466,478   24,326,213   700,620   847,992                                                                                                                                                                                                                                                                                                                                                                                                                                                                                                                                                                                                                                                                                                                                                                                                                                                                                                                                                                                                                                                                                                                                                                                                                                                                                                                                                                                                                                                                                                                                                                                                                                                                                                                                                                                                                                                                                                                                                                                                      |              |                  |                                                    |                                                    |              |         |                |          |          |                  |            |                          |                          |
| 2013                                                                                                                                                                                                                                                                                                                                                                                                                                                                                                                                                                                                                                                                                                                                                                                                                                                                                                                                                                                                                                                                                                                                                                                                                                                                                                                                                                                                                                                                                                                                                                                                                                                                                                                                                                                                                                                                                                                                                                                                                                                                                                                           |              |                  | 1 014 040                                          | 4 504 040                                          | 004 000      | 100 101 | 107 115        | 400.070  | 000 170  | 400 470          | 04 000 010 | 700 000                  | 0.47.000                 |
| 2014   888, 638   4,753, 062   871, 972   183, 861   76, 471   522, 187   291, 130   571, 607   21,580, 009   577, 518   929, 744                                                                                                                                                                                                                                                                                                                                                                                                                                                                                                                                                                                                                                                                                                                                                                                                                                                                                                                                                                                                                                                                                                                                                                                                                                                                                                                                                                                                                                                                                                                                                                                                                                                                                                                                                                                                                                                                                                                                                                                              |              |                  |                                                    |                                                    |              |         |                |          |          |                  |            |                          |                          |
| Change over previous year(%)    | ×            |                  |                                                    |                                                    |              |         |                |          |          |                  |            |                          |                          |
| Contribution  2013  2014  -0.38  0.57  -0.19  0.00  -0.03  0.01  -0.04  0.06  0.05  0.16  -3.24  -0.15  0.02  0.15  0.02  0.15  0.02  0.15  0.02  0.15  0.02  0.15  0.02  0.15  0.02  0.01  -0.08  0.07  -2.68  -0.12  0.15  0.02  0.15  0.02  0.15  0.02  0.15  0.02  0.01  -0.08  0.07  -2.68  -0.12  0.15  0.02  0.15  0.02  0.01  -0.08  0.07  -2.68  -0.12  0.15  0.02  0.15  0.02  0.15  0.02  0.01  -0.08  0.07  -2.68  -0.12  0.15  0.02  0.15  0.02  0.15  0.02  0.01  -0.08  0.07  -2.68  -0.12  0.15  0.02  0.01  -0.08  0.07  -2.68  -0.12  0.15  0.02  0.01  -0.08  0.07  -2.68  -0.12  0.15  0.02  0.01  -0.08  0.00  -0.03  0.01  -0.08  0.00  59,300  280,100  74,200  115,800  123,300  120,100  124,900  87,000  68,000  123,300  126,500  115,800  120,100  120,100  120,100  120,100  120,100  120,100  120,100  120,100  120,100  120,100  120,100  120,100  120,100  120,100  120,100  120,100  120,100  120,100  120,100  120,100  120,100  120,100  120,100  120,100  120,100  120,100  120,100  120,100  120,100  120,100  120,100  120,100  120,100  120,100  120,100  120,100  120,100  120,100  120,100  120,100  120,100  120,100  120,100  120,100  120,100  120,100  120,100  120,100  120,100  120,100  120,100  120,100  120,100  120,100  120,100  120,100  120,100  120,100  120,100  120,100  120,100  120,100  120,100  120,100  120,100  120,100  120,100  120,100  120,100  120,100  120,100  120,100  120,100  120,100  120,100  120,100  120,100  120,100  120,100  120,100  120,100  120,100  120,100  120,100  120,100  120,100  120,100  120,100  120,100  120,100  120,100  120,100  120,100  120,100  120,100  120,100  120,100  120,100  120,100  120,100  120,100  120,100  120,100  120,100  120,100  120,100  120,100  120,100  120,100  120,100  120,100  120,100  120,100  120,100  120,100  120,100  120,100  120,100  120,100  120,100  120,100  120,100  120,100  120,100  120,100  120,100  120,100  120,100  120,100  120,100  120,100  120,100  120,100  120,100  120,100  120,100  120,100  120,100  120,100  120,100  120,100  120,100  120,100  120,100  120,100  | ale          |                  | 000, 000                                           | 4, 700, 002                                        | 071, 072     | 100,001 | 70, 471        | 022, 107 | 201, 100 | 071,007          | 21,000,000 | 077,010                  | 020, 744                 |
| Contribution  2013  2014  -0.38  0.57  -0.19  0.00  -0.03  0.01  -0.04  0.06  0.05  0.16  -3.24  -0.15  0.02  0.15  0.02  0.15  0.02  0.15  0.02  0.15  0.02  0.15  0.02  0.15  0.02  0.01  -0.08  0.07  -2.68  -0.12  0.15  0.02  0.15  0.02  0.15  0.02  0.15  0.02  0.01  -0.08  0.07  -2.68  -0.12  0.15  0.02  0.15  0.02  0.01  -0.08  0.07  -2.68  -0.12  0.15  0.02  0.15  0.02  0.15  0.02  0.01  -0.08  0.07  -2.68  -0.12  0.15  0.02  0.15  0.02  0.15  0.02  0.01  -0.08  0.07  -2.68  -0.12  0.15  0.02  0.01  -0.08  0.07  -2.68  -0.12  0.15  0.02  0.01  -0.08  0.07  -2.68  -0.12  0.15  0.02  0.01  -0.08  0.00  -0.03  0.01  -0.08  0.00  59,300  280,100  74,200  115,800  123,300  120,100  124,900  87,000  68,000  123,300  126,500  115,800  120,100  120,100  120,100  120,100  120,100  120,100  120,100  120,100  120,100  120,100  120,100  120,100  120,100  120,100  120,100  120,100  120,100  120,100  120,100  120,100  120,100  120,100  120,100  120,100  120,100  120,100  120,100  120,100  120,100  120,100  120,100  120,100  120,100  120,100  120,100  120,100  120,100  120,100  120,100  120,100  120,100  120,100  120,100  120,100  120,100  120,100  120,100  120,100  120,100  120,100  120,100  120,100  120,100  120,100  120,100  120,100  120,100  120,100  120,100  120,100  120,100  120,100  120,100  120,100  120,100  120,100  120,100  120,100  120,100  120,100  120,100  120,100  120,100  120,100  120,100  120,100  120,100  120,100  120,100  120,100  120,100  120,100  120,100  120,100  120,100  120,100  120,100  120,100  120,100  120,100  120,100  120,100  120,100  120,100  120,100  120,100  120,100  120,100  120,100  120,100  120,100  120,100  120,100  120,100  120,100  120,100  120,100  120,100  120,100  120,100  120,100  120,100  120,100  120,100  120,100  120,100  120,100  120,100  120,100  120,100  120,100  120,100  120,100  120,100  120,100  120,100  120,100  120,100  120,100  120,100  120,100  120,100  120,100  120,100  120,100  120,100  120,100  120,100  120,100  120,100  120,100  120,100  120,100  120,100  120,100  | a S          | previous year(%) |                                                    |                                                    |              |         |                |          |          |                  |            |                          |                          |
| Contribution  2013  2014  -0.38  0.57  -0.19  0.00  -0.03  0.01  -0.04  0.06  0.05  0.16  -3.24  -0.15  0.02  0.15  0.02  0.15  0.02  0.15  0.02  0.15  0.02  0.15  0.02  0.15  0.02  0.01  -0.08  0.07  -2.68  -0.12  0.15  0.02  0.15  0.02  0.15  0.02  0.15  0.02  0.01  -0.08  0.07  -2.68  -0.12  0.15  0.02  0.15  0.02  0.01  -0.08  0.07  -2.68  -0.12  0.15  0.02  0.15  0.02  0.15  0.02  0.01  -0.08  0.07  -2.68  -0.12  0.15  0.02  0.15  0.02  0.15  0.02  0.01  -0.08  0.07  -2.68  -0.12  0.15  0.02  0.01  -0.08  0.07  -2.68  -0.12  0.15  0.02  0.01  -0.08  0.07  -2.68  -0.12  0.15  0.02  0.01  -0.08  0.00  -0.03  0.01  -0.08  0.00  59,300  280,100  74,200  115,800  123,300  120,100  124,900  87,000  68,000  123,300  126,500  115,800  120,100  120,100  120,100  120,100  120,100  120,100  120,100  120,100  120,100  120,100  120,100  120,100  120,100  120,100  120,100  120,100  120,100  120,100  120,100  120,100  120,100  120,100  120,100  120,100  120,100  120,100  120,100  120,100  120,100  120,100  120,100  120,100  120,100  120,100  120,100  120,100  120,100  120,100  120,100  120,100  120,100  120,100  120,100  120,100  120,100  120,100  120,100  120,100  120,100  120,100  120,100  120,100  120,100  120,100  120,100  120,100  120,100  120,100  120,100  120,100  120,100  120,100  120,100  120,100  120,100  120,100  120,100  120,100  120,100  120,100  120,100  120,100  120,100  120,100  120,100  120,100  120,100  120,100  120,100  120,100  120,100  120,100  120,100  120,100  120,100  120,100  120,100  120,100  120,100  120,100  120,100  120,100  120,100  120,100  120,100  120,100  120,100  120,100  120,100  120,100  120,100  120,100  120,100  120,100  120,100  120,100  120,100  120,100  120,100  120,100  120,100  120,100  120,100  120,100  120,100  120,100  120,100  120,100  120,100  120,100  120,100  120,100  120,100  120,100  120,100  120,100  120,100  120,100  120,100  120,100  120,100  120,100  120,100  120,100  120,100  120,100  120,100  120,100  120,100  120,100  120,100  120,100  120,100  120,100  120,100  | 1 E          | 2013             |                                                    |                                                    |              |         |                |          |          |                  |            |                          |                          |
| 2013   0.11   -0.20   0.07   -0.01   -0.04   0.06   0.05   0.16   -3.24   -0.15   0.02                                                                                                                                                                                                                                                                                                                                                                                                                                                                                                                                                                                                                                                                                                                                                                                                                                                                                                                                                                                                                                                                                                                                                                                                                                                                                                                                                                                                                                                                                                                                                                                                                                                                                                                                                                                                                                                                                                                                                                                                                                         | ~            | 2014             | -16.5                                              | 5.8                                                | -9. 0        | -0. 2   | -13.0          | 0. 5     | -10. 6   | 5. 7             | -5. 4      | -8. 4                    | 8. 1                     |
| 2013   0.11   -0.20   0.07   -0.01   -0.04   0.06   0.05   0.16   -3.24   -0.15   0.02                                                                                                                                                                                                                                                                                                                                                                                                                                                                                                                                                                                                                                                                                                                                                                                                                                                                                                                                                                                                                                                                                                                                                                                                                                                                                                                                                                                                                                                                                                                                                                                                                                                                                                                                                                                                                                                                                                                                                                                                                                         |              |                  |                                                    |                                                    |              |         |                |          |          |                  |            |                          |                          |
| 2014   -0.38   0.57   -0.19   0.00   -0.03   0.01   -0.08   0.07   -2.68   -0.12   0.15                                                                                                                                                                                                                                                                                                                                                                                                                                                                                                                                                                                                                                                                                                                                                                                                                                                                                                                                                                                                                                                                                                                                                                                                                                                                                                                                                                                                                                                                                                                                                                                                                                                                                                                                                                                                                                                                                                                                                                                                                                        |              |                  | 0.11                                               | 0.20                                               | 0.07         | 0.01    | 0.04           | 0.06     | 0.05     | 0.16             | 2.24       | 0.15                     | 0.00                     |
| Figures (persons)   1                                                                                                                                                                                                                                                                                                                                                                                                                                                                                                                                                                                                                                                                                                                                                                                                                                                                                                                                                                                                                                                                                                                                                                                                                                                                                                                                                                                                                                                                                                                                                                                                                                                                                                                                                                                                                                                                                                                                                                                                                                                                                                          |              |                  |                                                    |                                                    |              |         |                |          |          |                  |            |                          |                          |
| 10   10   10   10   10   10   10   10                                                                                                                                                                                                                                                                                                                                                                                                                                                                                                                                                                                                                                                                                                                                                                                                                                                                                                                                                                                                                                                                                                                                                                                                                                                                                                                                                                                                                                                                                                                                                                                                                                                                                                                                                                                                                                                                                                                                                                                                                                                                                          |              |                  | 0.00                                               | 0.07                                               | 0. 10        | 0.00    | 0.00           | 0.01     | 0.00     | 0.07             | 2.00       | 0.12                     | 0.10                     |
| Second    | 2            | (persons)        |                                                    |                                                    |              |         |                |          |          |                  |            |                          |                          |
| Second    | at t         |                  |                                                    |                                                    |              |         |                |          |          |                  |            |                          |                          |
| Second    | ring         |                  |                                                    |                                                    |              |         |                |          |          |                  |            |                          |                          |
| Second    | Vorb         |                  | 34, 000                                            | 32, 400                                            | 126, 700     | 30, 300 | 11, 500        | 86, 300  | 61, 100  | 67, 200          | 253, 700   | 63, 400                  | 126, 500                 |
| Second    | ns V         |                  |                                                    |                                                    |              |         |                |          |          |                  |            |                          |                          |
| Second    | erso<br>of 1 |                  | 4.4                                                | -5.6                                               | 3. 1         | -4. 0   | -10.4          | 2.4      | 8. 1     | 9.9              | -9.3       | -8. 4                    | 6.5                      |
| Second    | of P.        | 2015             |                                                    |                                                    |              |         |                |          |          |                  |            |                          |                          |
| Second    | ber          |                  |                                                    |                                                    |              |         |                |          |          |                  |            |                          |                          |
| Second    | I mn         |                  |                                                    |                                                    |              |         |                |          |          |                  |            |                          |                          |
| Figures (thousand yen)   2012   26, 243   122, 960   7, 062   5, 826   7, 429   5, 790   4, 762   7, 865   86, 684   9, 439   7, 277   2013   26, 363   127, 637   7, 097   5, 899   6, 793   5, 970   4, 781   8, 290   89, 617   9, 268   6, 932   2014   26, 128   146, 693   6, 884   6, 063   6, 638   6, 052   4, 764   8, 500   85, 056   9, 114   7, 352   7, 352   7, 353   7, 353   7, 354   7, 354   7, 355   7, 355   7, 355   7, 355   7, 355   7, 355   7, 355   7, 355   7, 355   7, 355   7, 355   7, 355   7, 355   7, 355   7, 355   7, 355   7, 355   7, 355   7, 355   7, 355   7, 355   7, 355   7, 355   7, 355   7, 355   7, 355   7, 355   7, 355   7, 355   7, 355   7, 355   7, 355   7, 355   7, 355   7, 355   7, 355   7, 355   7, 355   7, 355   7, 355   7, 355   7, 355   7, 355   7, 355   7, 355   7, 355   7, 355   7, 355   7, 355   7, 355   7, 355   7, 355   7, 355   7, 355   7, 355   7, 355   7, 355   7, 355   7, 355   7, 355   7, 355   7, 355   7, 355   7, 355   7, 355   7, 355   7, 355   7, 355   7, 355   7, 355   7, 355   7, 355   7, 355   7, 355   7, 355   7, 355   7, 355   7, 355   7, 355   7, 355   7, 355   7, 355   7, 355   7, 355   7, 355   7, 355   7, 355   7, 355   7, 355   7, 355   7, 355   7, 355   7, 355   7, 355   7, 355   7, 355   7, 355   7, 355   7, 355   7, 355   7, 355   7, 355   7, 355   7, 355   7, 355   7, 355   7, 355   7, 355   7, 355   7, 355   7, 355   7, 355   7, 355   7, 355   7, 355   7, 355   7, 355   7, 355   7, 355   7, 355   7, 355   7, 355   7, 355   7, 355   7, 355   7, 355   7, 355   7, 355   7, 355   7, 355   7, 355   7, 355   7, 355   7, 355   7, 355   7, 355   7, 355   7, 355   7, 355   7, 355   7, 355   7, 355   7, 355   7, 355   7, 355   7, 355   7, 355   7, 355   7, 355   7, 355   7, 355   7, 355   7, 355   7, 355   7, 355   7, 355   7, 355   7, 355   7, 355   7, 355   7, 355   7, 355   7, 355   7, 355   7, 355   7, 355   7, 355   7, 355   7, 355   7, 355   7, 355   7, 355   7, 355   7, 355   7, 355   7, 355   7, 355   7, 355   7, 355   7, 355   7, 355   7, 355   7, 355   | 2            |                  |                                                    |                                                    |              |         |                |          |          |                  |            |                          |                          |
| The state of the s |              |                  | -0. 25                                             | -0.11                                              | -0. 32       | -0.04   | -0.03          | -0.03    | -0. 21   | 0.06             | -0.01      | -0. 18                   | 0.12                     |
| 2012 26, 243 122, 960 7, 062 5, 826 7, 429 5, 790 4, 762 7, 865 86, 684 9, 439 7, 277 2013 26, 363 127, 637 7, 097 5, 899 6, 793 5, 970 4, 781 8, 290 89, 617 9, 268 6, 932 2014 26, 128 146, 693 6, 884 6, 063 6, 638 6, 052 4, 764 8, 500 85, 056 9, 114 7, 352 4, 146, 146, 146, 146, 146, 146, 146, 1                                                                                                                                                                                                                                                                                                                                                                                                                                                                                                                                                                                                                                                                                                                                                                                                                                                                                                                                                                                                                                                                                                                                                                                                                                                                                                                                                                                                                                                                                                                                                                                                                                                                                                                                                                                                                      |              |                  |                                                    |                                                    |              |         |                |          |          |                  |            |                          |                          |
| 2013 0.5 3.8 0.5 1.3 -8.6 3.1 0.4 5.4 3.4 -1.8 -4.7                                                                                                                                                                                                                                                                                                                                                                                                                                                                                                                                                                                                                                                                                                                                                                                                                                                                                                                                                                                                                                                                                                                                                                                                                                                                                                                                                                                                                                                                                                                                                                                                                                                                                                                                                                                                                                                                                                                                                                                                                                                                            | 92           |                  | 26, 243                                            | 122, 960                                           |              |         |                |          |          |                  |            |                          |                          |
| 2013 0.5 3.8 0.5 1.3 -8.6 3.1 0.4 5.4 3.4 -1.8 -4.7                                                                                                                                                                                                                                                                                                                                                                                                                                                                                                                                                                                                                                                                                                                                                                                                                                                                                                                                                                                                                                                                                                                                                                                                                                                                                                                                                                                                                                                                                                                                                                                                                                                                                                                                                                                                                                                                                                                                                                                                                                                                            | Sale         |                  |                                                    |                                                    |              |         |                |          |          |                  |            |                          |                          |
| 2013 0.5 3.8 0.5 1.3 -8.6 3.1 0.4 5.4 3.4 -1.8 -4.7                                                                                                                                                                                                                                                                                                                                                                                                                                                                                                                                                                                                                                                                                                                                                                                                                                                                                                                                                                                                                                                                                                                                                                                                                                                                                                                                                                                                                                                                                                                                                                                                                                                                                                                                                                                                                                                                                                                                                                                                                                                                            | ual<br>r Per |                  | 26, 128                                            | 146, 693                                           | 6, 884       | 6, 063  | 6, 638         | 6, 052   | 4, 764   | 8, 500           | 85, 056    | 9, 114                   | 7, 352                   |
| 2013 0.5 3.8 0.5 1.3 -8.6 3.1 0.4 5.4 3.4 -1.8 -4.7                                                                                                                                                                                                                                                                                                                                                                                                                                                                                                                                                                                                                                                                                                                                                                                                                                                                                                                                                                                                                                                                                                                                                                                                                                                                                                                                                                                                                                                                                                                                                                                                                                                                                                                                                                                                                                                                                                                                                                                                                                                                            | Ann          |                  |                                                    |                                                    |              |         |                |          |          |                  |            |                          |                          |
|                                                                                                                                                                                                                                                                                                                                                                                                                                                                                                                                                                                                                                                                                                                                                                                                                                                                                                                                                                                                                                                                                                                                                                                                                                                                                                                                                                                                                                                                                                                                                                                                                                                                                                                                                                                                                                                                                                                                                                                                                                                                                                                                | ,            |                  | 0.5                                                | 2.0                                                | 0.5          | 1 2     | _0 _           | 2 1      | 0.4      | E 4              | 2.4        | _1 0                     | _4.7                     |
|                                                                                                                                                                                                                                                                                                                                                                                                                                                                                                                                                                                                                                                                                                                                                                                                                                                                                                                                                                                                                                                                                                                                                                                                                                                                                                                                                                                                                                                                                                                                                                                                                                                                                                                                                                                                                                                                                                                                                                                                                                                                                                                                |              | 2013             | -0.9                                               | 3. 8<br>14. 9                                      | -3. 0        | 2.8     | -8. 6<br>-2. 3 | 1.4      | -0.4     | 2.5              | -5. 1      | -1.8                     | -4. <i>7</i><br>6. 1     |

### < Education, Learning Support >

Annual sales of "Education, learning support" in 2014 was 3.6 trillion yen, an increase of 1.6% from previous year. Compared to previous year by industry of business activity, the value increased in three industries: "Supplementary tutorial schools" (7.4% increase), "Educational and learning support services, n.e.c." (2.1% increase), "Miscellaneous instruction services for arts, culture and technicals" (1.4% increase). On the other hand, the value decreased in three industries: "Vocational and educational support facilities" (15.9% decrease), "Foreign language instructions" (2.9% decrease) and "Social education" (0.9% decrease).

(Figure 24, Figure 25, Figure 26, Table 9)

Figure 24 Annual Sales by Industry of Business Activity (Detailed Groups)

Figure 25 Change over Previous Year of Annual Sales by Industry of Business Activity (Detailed Groups) -Education, learning support-