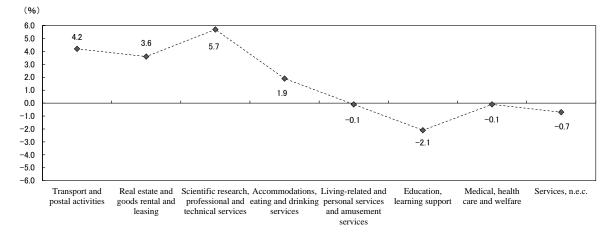

### <Annual Sales per Person Working at the Location of Establishment>

The annual sales per person working at the location of establishment was 10.65 million yen, an increase of 1.4% from previous year. Compared to previous year by industry of business activity, the value increased in four industries: "Scientific research, professional and technical services" (5.7% increase), "Transport and postal activities" (4.2% increase), "Real estate and goods rental and leasing" (3.6% increase), and "Accommodations, eating and drinking services" (1.9% increase). On the other hand, the value decreased in four industries: "Education, learning support (2.1% decrease), "Service n.e.c." (0.7% decrease), "Living-related and personal services and amusement services" (0.1% decrease) and "Medical, health care and welfare" (0.1% decrease),

(Figure 7, Figure 8, Table 3)

Figure 7 Annual Sales per Person Working at the Location of Establishment
by Industry of Business Activity (Divisions)

Figure 8 Change over Previous Year of Annual Sales per Person Working at the Location of Establishment by Industry of Business Activity (Divisions)