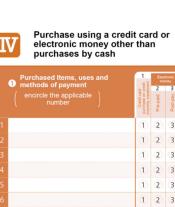

Amount of money transferred to

## **Content of Family Account Book**

| Purchased Items, uses and                    | 1                                     | Elec     | tronic   | 4                | 5          | 6                                  | 7                  |                                                | Amount of                                                                  |
|----------------------------------------------|---------------------------------------|----------|----------|------------------|------------|------------------------------------|--------------------|------------------------------------------------|----------------------------------------------------------------------------|
| methods of payment / encircle the applicable | n credit                              | 2        | ney<br>3 | ficate           | card       | ansfer                             | f your             | Quantities As for food articles,               | <b>3</b> purchase                                                          |
| number                                       | Credit o<br>purchase o<br>monthly ins | Pre-paid | Post-pay | Gift certificate | Debit card | Money transfer<br>between accounts | Goods of own store | enter only the quantities for the first month. | As for goods purchased at your own store, enter the amount of sales (yen). |
| 1                                            | (1)                                   | 2        | (3)      | (4)              | (5)        | 6                                  | 7                  | Offic                                          | (yeii).                                                                    |
| 2                                            | (1)                                   | 2        | 3        | 4                | 5          | 6                                  | 7                  |                                                |                                                                            |
| 3                                            | (1)                                   | 2        | 3        | 4                | 5          | 6                                  | 7                  |                                                | _                                                                          |
| 4                                            | (1)                                   | 2        | 3        | 4                | 5          | 6                                  | 7                  |                                                |                                                                            |
| 5                                            | (1)                                   | 2        | 3        | 4                | 5          | 6                                  | 7                  |                                                | -                                                                          |
| 6                                            | (1)                                   | 2        | 3        | 4                | 5          | 6                                  | 7                  |                                                |                                                                            |
| 7                                            | (1)                                   | 2        | (3)      | 4                | 5          | 6                                  | 7                  |                                                |                                                                            |
| 8                                            | (1)                                   | 2        | 3        | 4                | 5          | 6                                  | 7                  |                                                |                                                                            |
| 9                                            | 1                                     | 2        | 3        | 4                | 5          | 6                                  | 7                  |                                                |                                                                            |
| 10                                           | (1)                                   | 2        | 3        | 4                | 5          | 6                                  | 7                  |                                                | -                                                                          |
| 1                                            | 1                                     | 2        | (3)      | (4)              | 5          | 6                                  | 7                  |                                                |                                                                            |
| 12                                           | (1)                                   | 2        | 3        | 4                | 5          | 6                                  | 7                  |                                                |                                                                            |
| 13                                           | (1)                                   | 2        | (3)      | 4                | 5          | 6                                  | 7                  |                                                |                                                                            |
| 14                                           | (1)                                   | 2        | 3        | 4                | 5          | 6                                  | 7                  |                                                | -                                                                          |
| 15                                           | (1)                                   | 2        | 3        | 4                | 5          | 6                                  | (7)                |                                                |                                                                            |
| 16                                           | (1)                                   | 2        | 3        | 4                | 5          | 6                                  | 7                  |                                                |                                                                            |
| 17                                           | 1                                     | 2        | 3        | 4                | 5          | 6                                  | 7                  |                                                |                                                                            |
| 18                                           | (1)                                   | 2        | 3        | 4                | 5          | 6                                  | 7                  |                                                |                                                                            |
| 19                                           | 1                                     | 2        | 3        | 4                | 5          | 6                                  | (7)                |                                                |                                                                            |
| 20                                           | (1)                                   | 2        | 3        | 4                | 5          | 6                                  | 7                  |                                                |                                                                            |
| 21                                           | 1                                     | 2        | (3)      | (4)              | (5)        | 6                                  | (7)                |                                                |                                                                            |
| 22                                           | (1)                                   | 2        | 3        | 4                | 5          | 6                                  | 7                  |                                                |                                                                            |
| 23                                           | 1                                     | 2        | 3        | 4                | 5          | 6                                  | 7                  |                                                |                                                                            |
| 24                                           | 1                                     | 2        | 3        | 4                | 5          | 6                                  | 7                  |                                                |                                                                            |
| 25                                           | (1)                                   | 2        | 3        | (4)              | 5          | 6                                  | 7                  |                                                |                                                                            |
| 26                                           | (1)                                   | 2        | (3)      | 4                | (5)        | 6                                  | 7                  |                                                |                                                                            |
| 27                                           | (1)                                   | 2        | (3)      | 4                | 5          | 6                                  | 7                  |                                                |                                                                            |
| 28                                           | (1)                                   | 2        | 3        | 4                | 5          | 6                                  | 7                  |                                                |                                                                            |
| 29                                           | (1)                                   | 2        | (3)      | 4                | 5          | 6                                  | (7)                |                                                |                                                                            |
| 30                                           | (1)                                   | 2        | 3        | 4                | 5          | 6                                  | 7                  |                                                |                                                                            |

\*Encircle the number "2" (pre-paid) when you purchase goods/services using a pre-paid type electronic money (Suica, etc.).

\*Encircle the number "3" (post-pay) when you purchase goods/services using a post-pay type electronic money (PiTaPa, etc.).